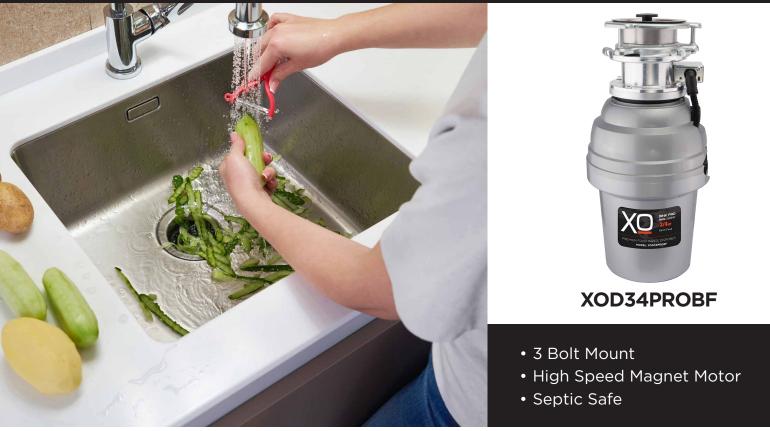

# XOD34PROBF

#### **PRODUCT HIGHLIGHTS**

- Permanent Magnet Motor
- Generates High Torque / Avoid Jams
- Stainless Steel Turntable & Cast Impellers
- Bio-guard Antimicrobial Protection
- Safety Feed Stopper
- Factory Installed Power Cord and Plug
- Precision Balanced
- Sound Insulation Shield
- 3 Bolt Mount Adapts to Existing Hardware

#### SPECIFICATIONS

- 3/4 HP Continuous Feed Disposal
- 3' Long 3 Prong Power Cord
- Manual Reset Thermal Overload Protection
- 120 V / 60 Hz 4.6 amps
- All XO Disposals are UL Listed