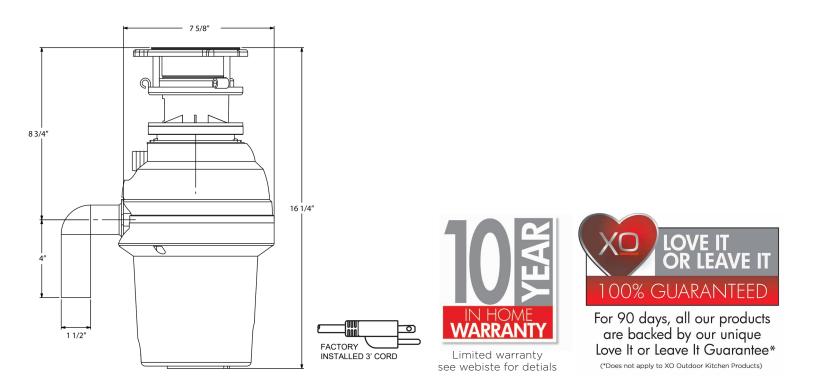

#### SPECIFICATIONS

- 3/4 HP Continuous Feed Disposal
- 3' Long 3 Prong Power Cord
- Manual Reset Thermal Overload Protection
- 120 V / 60 Hz 4.6 amps
- All XO Disposals are UL Listed