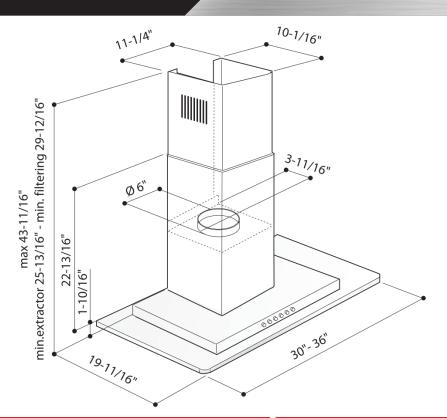

#### **DIMENSIONS**

H MAX 43 11/16" - MIN 29 12/16" (Recirc) MIN 25 13/16" (Vented)

W 30", 36"

19 11/16"

(Refer to illustration above)

#### **MOUNTING HEIGHT**

ABOVE COOKING 27" - 32"