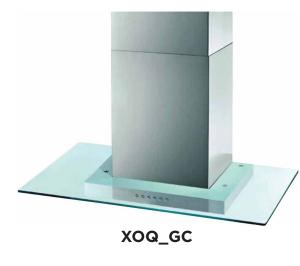

#### DESIGNED AND CRAFTED IN ITALY

The XOQ is a striking fusion of Italian stainless steel and glass. The flat surface easily aligns with shelving to provide a visually seamless appearance permitting the XOQ to conform with your design while making its own elegant statement.

# FINISH

Glass | Stainless Steel

- Electronic Speed Control + Power Boost
- CCC Code Compliance Control 395 or 600 CFM
- High Efficiency 3000k LED Lights (x2)
- Standard Chimney fits ceilings up to 9' tall
- Dishwasher Safe Aluminum Mesh Filter
- 6" Vertical Duct or Recirculating (Kit Sold Separately) (Recirculated air must be returned to the living space)
- 5 Minute Delay Shutoff Timer
- Made In Italy