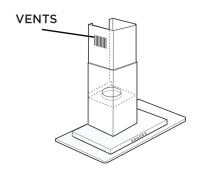

#### **RECIRCULATION**

These XOQ models may be installed with an optional recirculation kit when venting outside is not practical. When used in recirculation mode the filtered exhaust is directed back into the living space through vents in the telescoping duct cover. These vents cannot be covered in the installation.