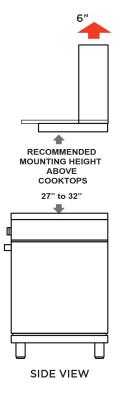

#### **MOUNTING HEIGHT**

ABOVE COOKING 27" - 32"

#### **RECOMMENDED MOUNTING HEIGHT**

All range hoods have a recommended range of installation height over the cooking surface. However cooking styles, types of cooking equipment and installation limitation can vary greatly. For installations outside the recommended range - consult XO.