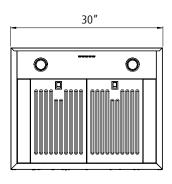

#### **FEATURES** Туре Wall Mounted Professional - St.steel color Aspiration system Ducted out 400 cfm Suction power Number of blowers 1 3 + booster Speeds Booster Yes 2 x 2W LED Lighting Grease filters 2 x SS Baffle filters Controls Square push buttons - white retrolluminated Air outlet size Ø150 mm - 6" (top or back exit available) Plug Yes - 3 prong Cable length 59 1/16" 354 W Maximum power 350W Motor power Voltage/frequency 120V / 60Hz Warrantv 2 years parts & labor DIMENSIONS HxWxD 11" 1/2 x 30" x 24" H x W x D including packaging 27" 9/16 x 32" 43/64 x 26" 49/64

## **TECHNICAL DRAWING**