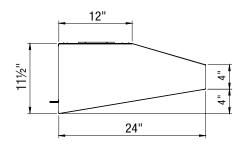

#### **FEATURES** Туре Wall Mounted Professional - St.steel color Aspiration system Ducted out 400 cfm Suction power Number of blowers 1 3 + booster Speeds Booster Yes 2 x 2W LED Lighting Grease filters 2 x SS Baffle filters Controls Square push buttons - white retrolluminated Air outlet size Ø150 mm - 6" (top or back exit available) Plug Yes - 3 prong Cable length 59 1/16" 354 W Maximum power 350W Motor power Voltage/frequency 120V / 60Hz Warrantv 2 years parts & labor DIMENSIONS HxWxD 11" 1/2 x 30" x 24" H x W x D including packaging 27" 9/16 x 32" 43/64 x 26" 49/64

## **TECHNICAL DRAWING**