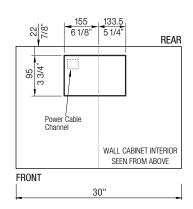

filters Controls Square push buttons - white retrolluminated Air outlet size Ø150 mm - 6" (top or back exit available) Plug Yes - 3 prong Cable length 59 1/16" 354 W Maximum power 350W Motor power Voltage/frequency 120V / 60Hz Warrantv 2 years parts & labor DIMENSIONS HxWxD 11" 1/2 x 30" x 24" H x W x D including packaging 27" 9/16 x 32" 43/64 x 26" 49/64



Performance and design should never be compromised. Forza's ventilation hoods are radically designed with dynamic lines and a contemporary aesthetic that dispose of heat and odors found in any busy kitchen.

400 CFM

FILTER



### **OPTIONAL ACCESSORIES**

| FABPK2   | Professional Baffle filter Kit 30" |
|----------|------------------------------------|
| FARK3011 | Recirculating Flue Kit             |

## **TECHNICAL DRAWING**