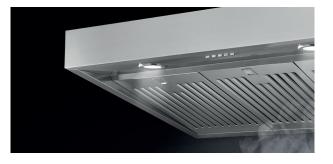

#### **FEATURES** Туре Wall Mounted Professional - St.steel color Aspiration system Ducted out 400 cfm Suction power Number of blowers 1 3 + booster Speeds Booster Yes 2 x 2W LED Lighting Grease filters 2 x SS Baffle filters Controls Square push buttons - white retrolluminated Air outlet size Ø150 mm - 6" (top or back exit available) Plug Yes - 3 prong Cable length 59 1/16" 354 W Maximum power 350W Motor power Voltage/frequency 120V / 60Hz Warrantv 2 years parts & labor DIMENSIONS HxWxD 11" 1/2 x 30" x 24" H x W x D including packaging 27" 9/16 x 32" 43/64 x 26" 49/64