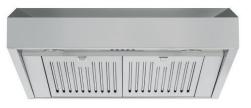

# Family Line: Professional Wall Mount Hoods

30" Professional Model / 400 CFM / 4 Speeds / 2 x 2W LED / Push Button Controlled / 2 Baffle Filters

#### **FEATURES** Туре Wall Mounted Professional - St.steel color Aspiration system Ducted out 400 cfm Suction power Number of blowers 1 3 + booster Speeds Booster Yes 2 x 2W LED Lighting Grease filters 2 x SS Baffle filters Controls Square push buttons - white retrolluminated Air outlet size Ø150 mm - 6" (top or back exit available) Plug Yes - 3 prong Cable length 59 1/16" 354 W Maximum power 350W Motor power Voltage/frequency 120V / 60Hz Warrantv 2 years parts & labor DIMENSIONS HxWxD 11" 1/2 x 30" x 24" H x W x D including packaging 27" 9/16 x 32" 43/64 x 26" 49/64