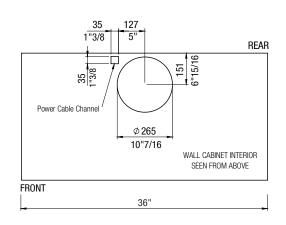

| 350W                                        |
| Voltage/frequency             | 120V / 60Hz                                 |
| Warranty                      | 2 years parts & labor                       |
| DIMENSIONS                    |                                             |
| HxWxD                         | 11" 1/2 × 36" × 24"                         |
| H x W x D including packaging | 27" 59/64 x 38" 31/32 x 26" 49/64           |



Performance and design should never be compromised.

Forza's ventilation hoods are radically designed with dynamic lines and a contemporary aesthetic that dispose of heat and odors found in any busy kitchen.





# OPTIONAL ACCESSORIES FABPK3 Professional Baffle filter Kit 36" FARK36 Recirculating Flue Kit

#### **TECHNICAL DRAWING**