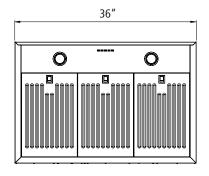

#### **TECHNICAL DRAWING**

#### **Family Line: Professional Wall Mount Hoods**

36" Professional Model / 600 CFM / 4 Speeds /  $2 \times 2W$  LED / Push Button Controlled / 3 Baffle Filters

| FEATURES                      |                                             |
|-------------------------------|---------------------------------------------|
| Туре                          | Wall Mounted Professional - St.steel color  |
| Aspiration system             | Ducted out                                  |
| Suction power                 | 600 cfm                                     |
| Number of blowers             | 1                                           |
| Speeds                        | 3 + booster                                 |
| Booster                       | Yes                                         |
| Lighting                      | 2 x 2W LED                                  |
| Grease filters                | 3 x SS Baffle filters                       |
| Controls                      | Square push buttons - white retrolluminated |
| Air outlet size               | Ø150 mm - 6" (top or back exit available)   |
| Plug                          | Yes - 3 prong                               |
| Cable length                  | 59 1/16"                                    |
| Maximum power                 | 354 W                                       |
| Motor power                   | 350W                                        |
| Voltage/frequency             | 120V / 60Hz                                 |
| Warranty                      | 2 years parts & labor                       |
| DIMENSIONS                    |                                             |
| HxWxD                         | 11" 1/2 × 36" × 24"                         |
| H x W x D including packaging | 27" 59/64 x 38" 31/32 x 26" 49/64           |