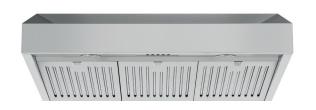

#### **Family Line: Professional Wall Mount Hoods**

36" Professional Model / 600 CFM / 4 Speeds /  $2 \times 2W$  LED / Push Button Controlled / 3 Baffle Filters

| FEATURES                      |                                             |
|-------------------------------|---------------------------------------------|
| Туре                          | Wall Mounted Professional - St.steel color  |
| Aspiration system             | Ducted out                                  |
| Suction power                 | 600 cfm                                     |
| Number of blowers             | 1                                           |
| Speeds                        | 3 + booster                                 |
| Booster                       | Yes                                         |
| Lighting                      | 2 x 2W LED                                  |
| Grease filters                | 3 x SS Baffle filters                       |
| Controls                      | Square push buttons - white retrolluminated |
| Air outlet size               | Ø150 mm - 6" (top or back exit available)   |
| Plug                          | Yes - 3 prong                               |
| Cable length                  | 59 1/16"                                    |
| Maximum power                 | 354 W                                       |
| Motor power                   | 350W                                        |
| Voltage/frequency             | 120V / 60Hz                                 |
| Warranty                      | 2 years parts & labor                       |
| DIMENSIONS                    |                                             |
| HxWxD                         | 11" 1/2 × 36" × 24"                         |
| H x W x D including packaging | 27" 59/64 x 38" 31/32 x 26" 49/64           |

Performance and design should never be compromised.

Forza's ventilation hoods are radically designed with dynamic lines and a contemporary aesthetic that dispose of heat and odors found in any busy kitchen.