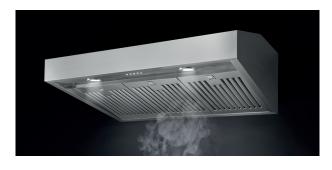

#### **Family Line: Professional Wall Mount Hoods**

36" Professional Model / 600 CFM / 4 Speeds /  $2 \times 2W$  LED / Push Button Controlled / 3 Baffle Filters

| FEATURES                      |                                             |
|-------------------------------|---------------------------------------------|
| Туре                          | Wall Mounted Professional - St.steel color  |
| Aspiration system             | Ducted out                                  |
| Suction power                 | 600 cfm                                     |
| Number of blowers             | 1                                           |
| Speeds                        | 3 + booster                                 |
| Booster                       | Yes                                         |
| Lighting                      | 2 x 2W LED                                  |
| Grease filters                | 3 x SS Baffle filters                       |
| Controls                      | Square push buttons - white retrolluminated |
| Air outlet size               | Ø150 mm - 6" (top or back exit available)   |
| Plug                          | Yes - 3 prong                               |
| Cable length                  | 59 1/16"                                    |
| Maximum power                 | 354 W                                       |
| Motor power                   | 350W                                        |
| Voltage/frequency             | 120V / 60Hz                                 |
| Warranty                      | 2 years parts & labor                       |
| DIMENSIONS                    |                                             |
| HxWxD                         | 11" 1/2 × 36" × 24"                         |
| H x W x D including packaging | 27" 59/64 x 38" 31/32 x 26" 49/64           |

Performance and design should never be compromised.

Forza's ventilation hoods are radically designed with dynamic lines and a contemporary aesthetic that dispose of heat and odors found in any busy kitchen.