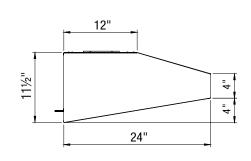

#### **TECHNICAL DRAWING**

#### **Family Line: Professional Wall Mount Hoods**

36" Professional Model / 600 CFM / 4 Speeds /  $2 \times 2W$  LED / Push Button Controlled / 3 Baffle Filters

| FEATURES                      |                                             |
|-------------------------------|---------------------------------------------|
| Туре                          | Wall Mounted Professional - St.steel color  |
| Aspiration system             | Ducted out                                  |
| Suction power                 | 600 cfm                                     |
| Number of blowers             | 1                                           |
| Speeds                        | 3 + booster                                 |
| Booster                       | Yes                                         |
| Lighting                      | 2 x 2W LED                                  |
| Grease filters                | 3 x SS Baffle filters                       |
| Controls                      | Square push buttons - white retrolluminated |
| Air outlet size               | Ø150 mm - 6" (top or back exit available)   |
| Plug                          | Yes - 3 prong                               |
| Cable length                  | 59 1/16"                                    |
| Maximum power                 | 354 W                                       |
| Motor power                   | 350W                                        |
| Voltage/frequency             | 120V / 60Hz                                 |
| Warranty                      | 2 years parts & labor                       |
| DIMENSIONS                    |                                             |
| HxWxD                         | 11" 1/2 × 36" × 24"                         |
| H x W x D including packaging | 27" 59/64 x 38" 31/32 x 26" 49/64           |