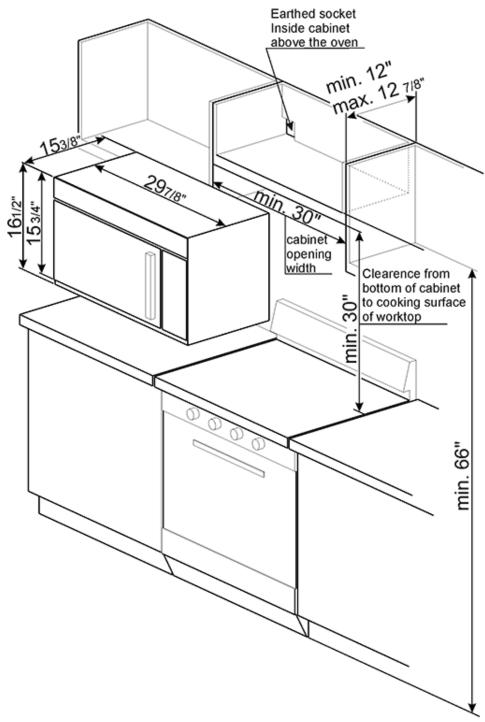

Circuit breaker (A): 15 A

Volts (V): 120 V

Frequency (Hz): 60 Hz

Overall appliance dimensions (HxWxD) (in): 16 1/2" (419mm) x 29 7/8" (760mm) x 15 3/8" (390mm)

SMEG U.S.A. INC. A&D BUILDING 150 EAST 58th STREET, 7th FLOOR NEW YORK, NY, 10155 Tel. +1 212 265 5378 Fax +1 212 265 5945