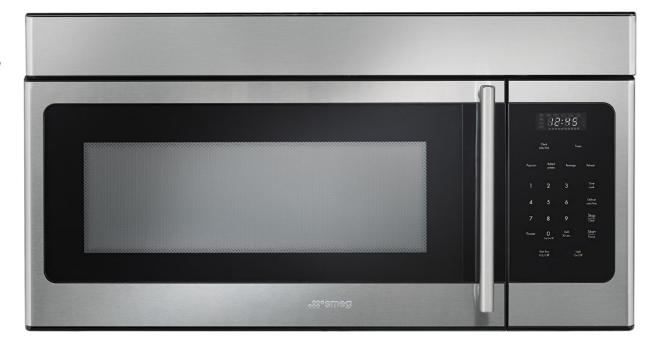

## OTR316XU

Over-the-Range Microwave, 30" Stainless Steel

EAN13: 8017709202101

Simple and multi-stage microwave cooking

Speedy cooking

Defrost functions: by weight, by time

Timer function, with complete cooking reminder

Menus: Popcorn, Backed potato, Beverage and Reheat

Child-safe lock

Hood function

2 halogen hood lights

Touch pad control with White LED Display

Max. microwave power (W): 1000 W

Cavity capacity (cu. ft.): 1.6 cu ft (45L)

Glass turntable (diameter (in.) 13 5/8"

Max. extraction rate (CFM) 300 CFM

Operating Noise(Dba)-MW mode 49

Multi-speed vent

3 venting options: roof, wall, room

2 ventilation filters

Input watts (W): 1,550 W