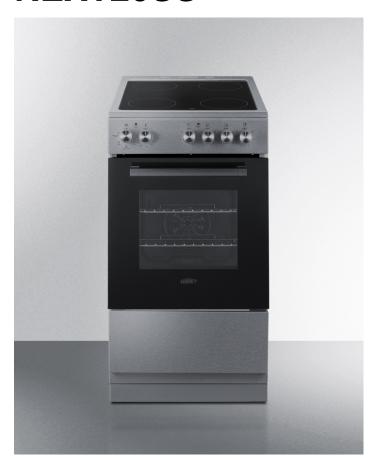

# **REXT20SS**

35.5" x 19.38" x 23.63" (H x W x D)

20" wide slide-in look smooth-top electric convection range in stainless steel with oven window

### **Highlights:**

20" Wide electric range is purpose-built for apartments and small homes

European-made design offers a touch of luxury

Convection function is ideal for baking pastries and provides a slightly broiled effect

#### **Product Features:**

| 20" Wide European-Made Electric Range | European design is perfectly sized for apartments and smaller home kitchens                            |  |
|---------------------------------------|--------------------------------------------------------------------------------------------------------|--|
| Smooth glass top                      | A smooth cooking surface made from glass ensures improved safety and easy cleaning                     |  |
| Four cooking zones                    | Surface features four 1200W 6" elements to accommodate a range of sizes and cooking needs              |  |
| Oven window                           | Large oven window makes it easy to monitor your cooking progress                                       |  |
| Interior light                        | Oven light automatically illuminates when the oven is on or when the door is opened                    |  |
| Adjustable racks                      | Includes two oven racks that can be adjusted to accommodate a variety of sizes when baking or broiling |  |
| Slide-out storage drawer              | Save even more space by storing your pots and pans in this pull-out compartment                        |  |
| Broiling function                     | This function is used for broiling or toasting food on the upper oven shelves                          |  |
| Broiling and convection function      | This function is used for broiling thicker food on the upper oven shelves                              |  |