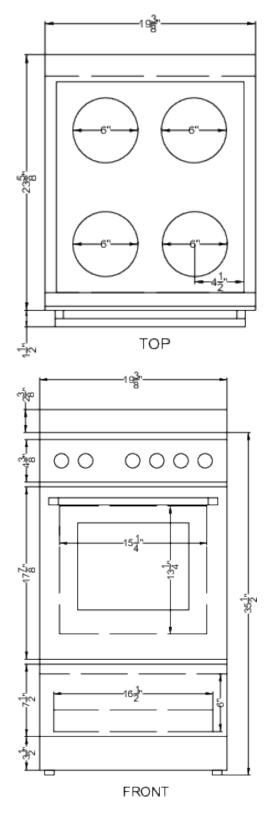

### **REXT20SS Specifications:**

| Overview                                                                                                                                                                                                                                                        |                                                                                                              |  |  |
|-----------------------------------------------------------------------------------------------------------------------------------------------------------------------------------------------------------------------------------------------------------------|--------------------------------------------------------------------------------------------------------------|--|--|
| Nominal Width                                                                                                                                                                                                                                                   | 20.0" (51 cm)                                                                                                |  |  |
| Nominal Depth                                                                                                                                                                                                                                                   | 24.0" (61 cm)                                                                                                |  |  |
| Nominal Height                                                                                                                                                                                                                                                  | 36.0" (91 cm)                                                                                                |  |  |
| Height of Cabinet                                                                                                                                                                                                                                               | 35.5" (90 cm)                                                                                                |  |  |
| Width                                                                                                                                                                                                                                                           | 19.38" (49 cm)                                                                                               |  |  |
| Depth                                                                                                                                                                                                                                                           | 23.63" (60 cm)                                                                                               |  |  |
| Depth with Handle                                                                                                                                                                                                                                               | 25.13" (64 cm)                                                                                               |  |  |
| Depth with door at 90°                                                                                                                                                                                                                                          | 40.88" (104 cm)                                                                                              |  |  |
| Capacity                                                                                                                                                                                                                                                        | 1.87 cu.ft. (53 L)                                                                                           |  |  |
| Door                                                                                                                                                                                                                                                            | Stainless Steel                                                                                              |  |  |
| Cabinet                                                                                                                                                                                                                                                         | Stainless Look                                                                                               |  |  |
| US Electrical Safety                                                                                                                                                                                                                                            | ETL                                                                                                          |  |  |
| Canadian Electrical<br>Safety                                                                                                                                                                                                                                   | ETL-C                                                                                                        |  |  |
| Amps                                                                                                                                                                                                                                                            | 40.0                                                                                                         |  |  |
| Voltage/Frequency                                                                                                                                                                                                                                               | 240 V AC/60 Hz                                                                                               |  |  |
| Weight                                                                                                                                                                                                                                                          | 124.0 lbs. (56 kg)                                                                                           |  |  |
| Parts & Labor Warranty                                                                                                                                                                                                                                          | 1 Year                                                                                                       |  |  |
| UPC                                                                                                                                                                                                                                                             | 761101106830                                                                                                 |  |  |
| Electric Range                                                                                                                                                                                                                                                  |                                                                                                              |  |  |
| Electric Kange                                                                                                                                                                                                                                                  |                                                                                                              |  |  |
| Cooktop Surface                                                                                                                                                                                                                                                 | Glass                                                                                                        |  |  |
|                                                                                                                                                                                                                                                                 | Glass<br>Glasstop                                                                                            |  |  |
| Cooktop Surface                                                                                                                                                                                                                                                 |                                                                                                              |  |  |
| Cooktop Surface  Element Type                                                                                                                                                                                                                                   | Glasstop                                                                                                     |  |  |
| Cooktop Surface  Element Type  Number of Elements                                                                                                                                                                                                               | Glasstop<br>4                                                                                                |  |  |
| Cooktop Surface  Element Type  Number of Elements  Element #1 Size                                                                                                                                                                                              | Glasstop<br>4<br>6.0" (15 cm)                                                                                |  |  |
| Cooktop Surface  Element Type  Number of Elements  Element #1 Size  Element #1 Wattage                                                                                                                                                                          | Glasstop<br>4<br>6.0" (15 cm)<br>1200.0                                                                      |  |  |
| Cooktop Surface  Element Type  Number of Elements  Element #1 Size  Element #1 Wattage  Element #2 Size                                                                                                                                                         | Glasstop 4 6.0" (15 cm) 1200.0 6.0" (15 cm)                                                                  |  |  |
| Cooktop Surface  Element Type  Number of Elements  Element #1 Size  Element #1 Wattage  Element #2 Size  Element #2 Wattage                                                                                                                                     | Glasstop<br>4<br>6.0" (15 cm)<br>1200.0<br>6.0" (15 cm)<br>1200.0                                            |  |  |
| Cooktop Surface  Element Type  Number of Elements  Element #1 Size  Element #1 Wattage  Element #2 Size  Element #2 Wattage  Element #3 Size                                                                                                                    | Glasstop 4 6.0" (15 cm) 1200.0 6.0" (15 cm) 1200.0 6.0" (15 cm)                                              |  |  |
| Cooktop Surface  Element Type  Number of Elements  Element #1 Size  Element #1 Wattage  Element #2 Size  Element #2 Wattage  Element #3 Size  Element #3 Wattage                                                                                                | Glasstop 4 6.0" (15 cm) 1200.0 6.0" (15 cm) 1200.0 6.0" (15 cm) 1200.0                                       |  |  |
| Cooktop Surface  Element Type  Number of Elements  Element #1 Size  Element #1 Wattage  Element #2 Size  Element #2 Wattage  Element #3 Size  Element #3 Wattage  Element #3 Wattage  Element #4 Size                                                           | Glasstop  4  6.0" (15 cm)  1200.0  6.0" (15 cm)  1200.0  6.0" (15 cm)  1200.0  6.0" (15 cm)                  |  |  |
| Cooktop Surface  Element Type  Number of Elements  Element #1 Size  Element #1 Wattage  Element #2 Size  Element #2 Wattage  Element #3 Size  Element #3 Wattage  Element #4 Size  Element #4 Size  Element #4 Wattage                                          | Glasstop 4 6.0" (15 cm) 1200.0 6.0" (15 cm) 1200.0 6.0" (15 cm) 1200.0 6.0" (15 cm) 1200.0                   |  |  |
| Cooktop Surface  Element Type  Number of Elements  Element #1 Size  Element #1 Wattage  Element #2 Size  Element #2 Wattage  Element #3 Size  Element #3 Wattage  Element #4 Size  Element #4 Wattage  Burner Controls                                          | Glasstop  4  6.0" (15 cm)  1200.0  6.0" (15 cm)  1200.0  6.0" (15 cm)  1200.0  6.0" (15 cm)  Dial            |  |  |
| Cooktop Surface  Element Type  Number of Elements  Element #1 Size  Element #1 Wattage  Element #2 Size  Element #2 Wattage  Element #3 Size  Element #3 Wattage  Element #4 Wattage  Element #4 Wottage  Burner Controls  Oven Controls                        | Glasstop 4 6.0" (15 cm) 1200.0 6.0" (15 cm) 1200.0 6.0" (15 cm) 1200.0 6.0" (15 cm) 1200.0 Dial Dial         |  |  |
| Cooktop Surface  Element Type  Number of Elements  Element #1 Size  Element #1 Wattage  Element #2 Size  Element #2 Wattage  Element #3 Size  Element #3 Wattage  Element #4 Size  Element #4 Wattage  Burner Controls  Oven Controls  Oven Light               | Glasstop  4  6.0" (15 cm)  1200.0  6.0" (15 cm)  1200.0  6.0" (15 cm)  1200.0  6.0" (15 cm)  Dial  Dial  Yes |  |  |
| Cooktop Surface  Element Type  Number of Elements  Element #1 Size  Element #1 Wattage  Element #2 Size  Element #2 Wattage  Element #3 Size  Element #3 Wattage  Element #4 Wattage  Element #4 Wattage  Burner Controls  Oven Controls  Oven Light  Backguard | Glasstop 4 6.0" (15 cm) 1200.0 6.0" (15 cm) 1200.0 6.0" (15 cm) 1200.0 6.0" (15 cm) 1200.0 Dial Dial Yes Yes |  |  |

| Oven Interior Height | 13.25" (34 cm) |
|----------------------|----------------|
| Oven Interior Width  | 15.25" (39 cm) |
| Oven Interior Depth  | 15.75" (40 cm) |
| Power Source         | 240V           |
| Storage Compartment  | Yes            |
| Broiler Location     | Inside Oven    |