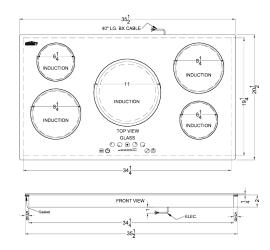

# SINC5B36W

2" x 35.5" x 20.5" (H x W x D)

9300W 208-240V 36" wide 5-zone built-in induction cooktop in white glass

### SINC5B36W Specifications:

| Overview                   |                   |
|----------------------------|-------------------|
| Nominal Width              | 36.0" (91 cm)     |
| Nominal Depth              | 21.0" (53 cm)     |
| Nominal Height             | 2.0" (5 cm)       |
| Height of Cabinet          | 2.0" (5 cm)       |
| Width                      | 35.5" (90 cm)     |
| Depth                      | 20.5" (52 cm)     |
| Cabinet                    | White             |
| US Electrical Safety       | ETL               |
| Canadian Electrical Safety | ETL-C             |
| Amps                       | 40.0              |
| Voltage/Frequency          | 240 V AC/60 Hz    |
| Weight                     | 40.0 lbs. (18 kg) |
| Parts & Labor Warranty     | 1 Year            |
| UPC                        | 761101077642      |
| Induction Cooktop          |                   |
| Application                | Built-in          |
| Heating Type               | Induction         |
| Surface                    | Glass             |
| Number of Elements         | 5                 |
| Controls                   | Digital           |
| Cooking Timer              | Yes               |
| Countertop Cutout Width    | 34.63" (88 cm)    |
| Countertop Cutout Depth    | 19.63" (50 cm)    |
| Power Source               | 208-240V          |
| Element #1 Size            | 8.25              |
| Element #1 Wattage         | 2000.0            |
| Element #2 Size            | 6.25              |
| Element #2 Wattage         | 1500.0            |
| Element #3 Size            | 11.0              |
| Element #3 Wattage         | 2300.0            |
| Element #4 Size            | 8.25              |
| Element #4 Wattage         | 1500.0            |
| Element #5 Size            | 6.25              |
| Element #5 Wattage         | 1500.0            |
|                            |                   |