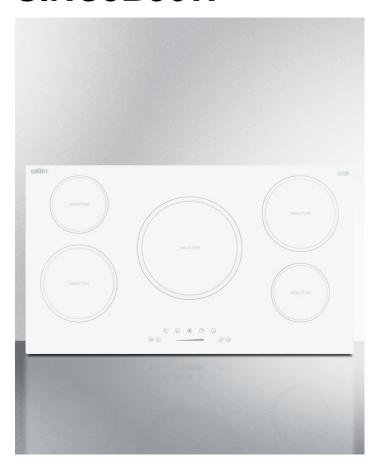

# SINC5B36W

2" x 35.5" x 20.5" (H x W x D)

9300W 208-240V 36" wide 5-zone built-in induction cooktop in white glass

#### **Highlights:**

Advanced safety features include automatic shutoff, overflow protection, child lock, and residual heat indicator light

Smooth EuroKera surface made of durable, low maintenance white glass

#### **Product Features:**

| Induction heating                                                                              | Electromagnetic heating technology where heat is generated inside your cookware, ensuring a more efficient process with less energy waste, faster heating, and a safer cooking experience |  |
|------------------------------------------------------------------------------------------------|-------------------------------------------------------------------------------------------------------------------------------------------------------------------------------------------|--|
| 9300W operation                                                                                | Powerful elements with fast heating to meet most stovetop cooking needs                                                                                                                   |  |
| EuroKera glass surface                                                                         | Easy cleanup and elegant style on a smooth ceramic glass surface in a clean white finish                                                                                                  |  |
| 11" extra large center element                                                                 | Ideal when cooking with woks or other oversized cookware, the 11" wide center zone functions at 2300W for powerful heating                                                                |  |
| 2 large elements                                                                               | 8 1/4" elements in the front left and rear right operate at 2000W                                                                                                                         |  |
| 2 standard elements                                                                            | 6 1/4" front right and rear left elements operate at 1500W to cover most general cooking needs                                                                                            |  |
| Smart burner layout                                                                            | Largest elements are located diagonally, with maximum spacing to allow large cooking vessels in use simultaneously                                                                        |  |
| Timer function                                                                                 | Allows you to program either burner to heat at a specified level for up to 99 minutes and either turn off when finished or display a countdown with an audible alert when the time is up  |  |
| Safety cut-off SUMMIT APPLIANCE DIVISION, FELIX S' 770 Garrison Avenue Bronx, NY 10474 USA TEI |                                                                                                                                                                                           |  |