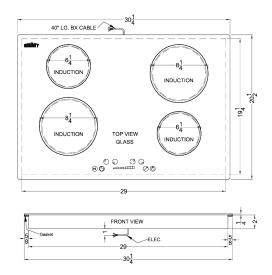

### SINC4B302W Specifications:

| Overview                   |                   |  |
|----------------------------|-------------------|--|
| Nominal Width              | 31.0" (79 cm)     |  |
| Nominal Depth              | 21.0" (53 cm)     |  |
| Nominal Height             | 2.0" (5 cm)       |  |
| Height of Cabinet          | 2.0" (5 cm)       |  |
| Width                      | 30.25" (77 cm)    |  |
| Depth                      | 20.5" (52 cm)     |  |
| Cabinet                    | White             |  |
| US Electrical Safety       | ETL               |  |
| Canadian Electrical Safety | ETL-C             |  |
| Amps                       | 30.0              |  |
| Voltage/Frequency          | 240 V AC/60 Hz    |  |
| Weight                     | 25.0 lbs. (11 kg) |  |
| Parts & Labor Warranty     | 1 Year            |  |
| UPC                        | 761101077628      |  |
| Induction Cooktop          |                   |  |
| Application                | Built-in          |  |
| Heating Type               | Induction         |  |
| Surface                    | Glass             |  |
| Number of Elements         | 4                 |  |
| Controls                   | Digital           |  |
| Cooking Timer              | Yes               |  |
| Countertop Cutout Width    | 29.5" (75 cm)     |  |
| Countertop Cutout Depth    | 19.63" (50 cm)    |  |
| Power Source               | 208-240V          |  |
| Element #1 Size            | 8.25              |  |
| Element #1 Wattage         | 2000.0            |  |
| Element #2 Size            | 6.25              |  |
| Element #2 Wattage         | 1500.0            |  |
| Element #3 Size            | 8.25              |  |
| Element #3 Wattage         | 2000.0            |  |
| Element #4 Size            | 6.25              |  |
| Element #4 Wattage         | 1500.0            |  |
| Power Cord Included        | No                |  |
|                            |                   |  |