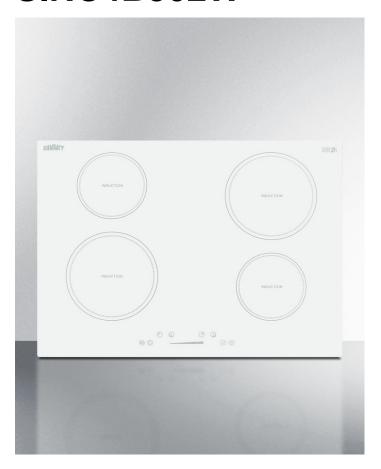

# SINC4B302W

2" x 30.25" x 20.5" (H x W x D)

7000W 208-240V 30" wide 4-zone built-in induction cooktop in white glass with touch controls

### **Highlights:**

Smooth EuroKera surface made of durable, low maintenance white glass

Advanced safety features include automatic shutoff, overflow protection, child lock, and residual heat indicator

Instantly heats to cook in half the time of standard gas and electric elements