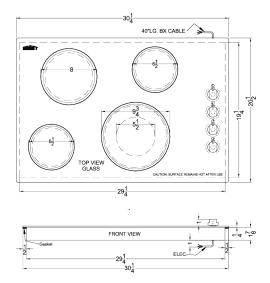

#### **Product Features:**

| 30" wide 4-burner radiant cooktop | Designed to fit common 29 1/2" x 19 5/8" counter cutouts                                                                                                       |
|-----------------------------------|----------------------------------------------------------------------------------------------------------------------------------------------------------------|
| EuroKera glass surface            | Easy cleanup and elegant style on a smooth ceramic glass surface in a jet black finish                                                                         |
| Extra large 2500W burner          | Conveniently located front right burner comes with a 9 3/4" diameter and powerful 2500W cooking power to handle large pots and help boil water with more speed |
| Large 1800W burner                | 1800W burner located in the left rear is 8" in diameter to handle larger cooking vessels                                                                       |
| 2 Standard 1200W burners          | Front left and rear right burners are 6.5" in diameter to meet most cooking needs                                                                              |
| Dual cooking zone                 | Front right burner includes an inner 5 1/2" burner, allowing you to save energy when heating smaller cookware                                                  |
| Residual heat indicator light     | Indicator shows when the surface is still hot to touch                                                                                                         |
| Push-to-turn knobs                | Controls require a gentle push to help prevent cooking accidents                                                                                               |
| 208-240V operation                | Requires professional hardwired installation (cord not included)                                                                                               |

### **CR4B30MB Specifications:**

| Nominal Width                                                                                                                                            | 31.0" (79 cm)                                                                                        |
|----------------------------------------------------------------------------------------------------------------------------------------------------------|------------------------------------------------------------------------------------------------------|
| Nominal Depth                                                                                                                                            | 21.0" (53 cm)                                                                                        |
| Nominal Height                                                                                                                                           | 2.13" (5 cm)                                                                                         |
| Height of Cabinet                                                                                                                                        | 2.13" (5 cm)                                                                                         |
| Width                                                                                                                                                    | 30.25" (77 cm)                                                                                       |
| Depth                                                                                                                                                    | 20.5" (52 cm)                                                                                        |
| Cabinet                                                                                                                                                  | Black                                                                                                |
| US Electrical Safety                                                                                                                                     | ETL                                                                                                  |
| Canadian Electrical Safety                                                                                                                               | ETL-C                                                                                                |
| Amps                                                                                                                                                     | 25.0                                                                                                 |
| Voltage/Frequency                                                                                                                                        | 240 V AC/60 Hz                                                                                       |
| Weight                                                                                                                                                   | 28.0 lbs. (13 kg)                                                                                    |
| Parts & Labor Warranty                                                                                                                                   | 1 Year                                                                                               |
| UPC                                                                                                                                                      | 761101077536                                                                                         |
| Electric Cooktop                                                                                                                                         |                                                                                                      |
| Heating Type                                                                                                                                             | Radiant                                                                                              |
| Surface                                                                                                                                                  | Glass                                                                                                |
| Element Type                                                                                                                                             | Glasstop                                                                                             |
| Number of Elements                                                                                                                                       | 4                                                                                                    |
| Controls                                                                                                                                                 | Dial                                                                                                 |
|                                                                                                                                                          | Diai                                                                                                 |
| Countertop Cutout Height                                                                                                                                 | 3.2" (8 cm)                                                                                          |
| Countertop Cutout Height Countertop Cutout Width                                                                                                         |                                                                                                      |
|                                                                                                                                                          | 3.2" (8 cm)                                                                                          |
| Countertop Cutout Width                                                                                                                                  | 3.2" (8 cm)<br>29.5" (75 cm)                                                                         |
| Countertop Cutout Width Countertop Cutout Depth                                                                                                          | 3.2" (8 cm)<br>29.5" (75 cm)<br>19.63" (50 cm)                                                       |
| Countertop Cutout Width Countertop Cutout Depth Element #1 Size                                                                                          | 3.2" (8 cm)<br>29.5" (75 cm)<br>19.63" (50 cm)<br>6.5" (17 cm)                                       |
| Countertop Cutout Width Countertop Cutout Depth Element #1 Size Element #1 Wattage                                                                       | 3.2" (8 cm)<br>29.5" (75 cm)<br>19.63" (50 cm)<br>6.5" (17 cm)<br>1200.0                             |
| Countertop Cutout Width Countertop Cutout Depth Element #1 Size Element #1 Wattage Element #2 Size                                                       | 3.2" (8 cm) 29.5" (75 cm) 19.63" (50 cm) 6.5" (17 cm) 1200.0 8.0" (20 cm)                            |
| Countertop Cutout Width Countertop Cutout Depth Element #1 Size Element #1 Wattage Element #2 Size Element #2 Wattage                                    | 3.2" (8 cm) 29.5" (75 cm) 19.63" (50 cm) 6.5" (17 cm) 1200.0 8.0" (20 cm) 1800.0                     |
| Countertop Cutout Width Countertop Cutout Depth Element #1 Size Element #1 Wattage Element #2 Size Element #2 Wattage Element #3 Size                    | 3.2" (8 cm) 29.5" (75 cm) 19.63" (50 cm) 6.5" (17 cm) 1200.0 8.0" (20 cm) 1800.0 6.5" (17 cm)        |
| Countertop Cutout Width Countertop Cutout Depth Element #1 Size Element #1 Wattage Element #2 Size Element #2 Wattage Element #3 Size Element #3 Wattage | 3.2" (8 cm) 29.5" (75 cm) 19.63" (50 cm) 6.5" (17 cm) 1200.0 8.0" (20 cm) 1800.0 6.5" (17 cm) 1200.0 |