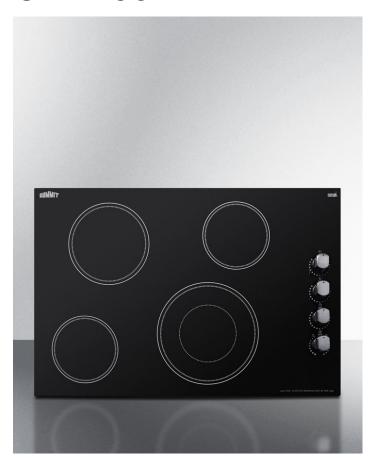

# CR4B30MB

2.13" x 30.25" x 20.5" (H x W x D)

30" wide 208-240V 4-burner cooktop in black ceramic EuroKera glass with an extra large 10" dual cooking element

### **Highlights:**

Standard 30" width fits common kitchen cutouts

Smooth ceramic glass surface made with jet black EuroKera glass offers a modern look and fast heating

Powerful 6700W operation with a smart combination of element sizes to meet all cooking needs

#### **Product Features:**

| 30" wide 4-burner radiant cooktop | Designed to fit common 29 1/2" x 19 5/8" counter cutouts                                                                                                       |
|-----------------------------------|----------------------------------------------------------------------------------------------------------------------------------------------------------------|
| EuroKera glass surface            | Easy cleanup and elegant style on a smooth ceramic glass surface in a jet black finish                                                                         |
| Extra large 2500W burner          | Conveniently located front right burner comes with a 9 3/4" diameter and powerful 2500W cooking power to handle large pots and help boil water with more speed |
| Large 1800W burner                | 1800W burner located in the left rear is 8" in diameter to handle larger cooking vessels                                                                       |
| 2 Standard 1200W burners          | Front left and rear right burners are 6.5" in diameter to meet most cooking needs                                                                              |
| Dual cooking zone                 | Front right burner includes an inner 5 1/2" burner, allowing you to save energy when heating smaller cookware                                                  |
| Residual heat indicator light     | Indicator shows when the surface is still hot to touch                                                                                                         |
| Push-to-turn knobs                | Controls require a gentle push to help prevent cooking accidents                                                                                               |
| 208-240V operation                | Requires professional hardwired installation (cord not included)                                                                                               |