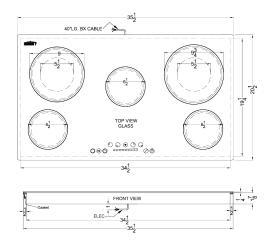

#### **Product Features:**

| 36" wide 5-burner radiant cooktop | Designed to fit common 34 3/4" x 19 5/8" counter cutouts                                                                                 |  |
|-----------------------------------|------------------------------------------------------------------------------------------------------------------------------------------|--|
| EuroKera glass surface            | Easy cleanup and elegant style on a smooth ceramic glass surface in a clean white finish                                                 |  |
| Extra large 3000W burner          | Rear right burner comes with a 9 3/4" diameter and powerful 3000W cooking power to handle large pots and help boil water with more speed |  |
| Large 2200W burner                | Left rear 2200W element is 9" in diameter to handle larger cooking vessels                                                               |  |
| 2 Standard 1200W burners          | Front left and front right burners are 6.5" in diameter to meet most cooking needs                                                       |  |
| Dual cooking zones                | Rear burners include an inner 5 1/2" burner, allowing you to save energy when heating smaller cookware                                   |  |
| Warming zone                      | Center 6 1/2" element operates at a low 100W to help keep cookware warm without overheating                                              |  |
| Digital touch controls            | Easy operation with a digital control panel and digital display conveniently centered upfront                                            |  |
| 9 power levels                    | Select and adjust your heating levels at the touch of a button                                                                           |  |

## **CR5B36TXW Specifications:**

| Nominal Width                                                         | 36.0" (91 cm)                    |
|-----------------------------------------------------------------------|----------------------------------|
| Nominal Depth                                                         | 21.0" (53 cm)                    |
| Nominal Height                                                        | 2.13" (5 cm)                     |
| Height of Cabinet                                                     | 2.13" (5 cm)                     |
| Width                                                                 | 35.5" (90 cm)                    |
| Depth                                                                 | 20.5" (52 cm)                    |
| Cabinet                                                               | White                            |
| US Electrical Safety                                                  | ETL                              |
| Canadian Electrical Safety                                            | ETL-C                            |
| Amps                                                                  | 30.0                             |
| Voltage/Frequency                                                     | 240 V AC/60 Hz                   |
| Weight                                                                | 36.0 lbs. (16 kg)                |
| Parts & Labor Warranty                                                | 1 Year                           |
| UPC                                                                   | 761101077581                     |
| Electric Cooktop                                                      |                                  |
| Heating Type                                                          | Radiant                          |
| Surface                                                               | Glass                            |
| Element Type                                                          | Glasstop                         |
| Number of Elements                                                    | 5                                |
| Controls                                                              | Digital                          |
| Cooking Timer                                                         | Yes                              |
| Countertop Cutout Height                                              | 3.2" (8 cm)                      |
| Countertop Cutout Width                                               | 34.75" (88 cm)                   |
| Countertop Cutout Depth                                               | 19.63" (50 cm)                   |
| Element #1 Size                                                       | 6.5" (17 cm)                     |
| Element #1 Wattage                                                    | 1200.0                           |
| Element #2 Size                                                       | 9.0" (23 cm)                     |
| Element #2 Wattage                                                    | 2200.0                           |
|                                                                       | 0.5" (47 )                       |
| Element #3 Size                                                       | 6.5" (17 cm)                     |
|                                                                       | 6.5" (17 cm)<br>100.0            |
| Element #3 Size                                                       |                                  |
| Element #3 Size Element #3 Wattage                                    | 100.0                            |
| Element #3 Size Element #3 Wattage Element #4 Size                    | 100.0<br>9.75" (25 cm)           |
| Element #3 Size Element #3 Wattage Element #4 Size Element #4 Wattage | 100.0<br>9.75" (25 cm)<br>3000.0 |