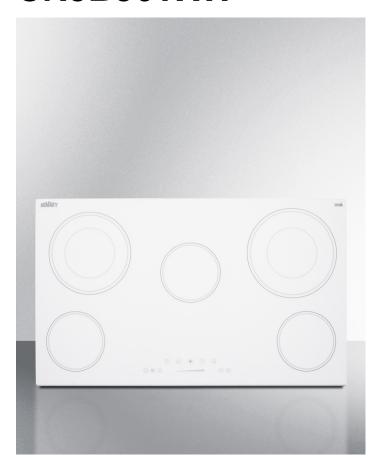

# CR5B36TXW

2.13" x 35.5" x 20.5" (H x W x D)

36" wide 208-240V radiant cooktop in white ceramic EuroKera glass with digital touch controls and 5 elements, including 2 large dual ring elements and a warming zone

### **Highlights:**

Standard 36" width fits common kitchen cutouts

Smooth ceramic glass surface made with clean white EuroKera glass offers a classic look and fast heating

Intuitive touch controls for smarter cooking and easier cleanup

#### **Product Features:**

| 36" wide 5-burner radiant cooktop | Designed to fit common 34 3/4" x 19 5/8" counter cutouts                                                                                 |  |
|-----------------------------------|------------------------------------------------------------------------------------------------------------------------------------------|--|
| EuroKera glass surface            | Easy cleanup and elegant style on a smooth ceramic glass surface in a clean white finish                                                 |  |
| Extra large 3000W burner          | Rear right burner comes with a 9 3/4" diameter and powerful 3000W cooking power to handle large pots and help boil water with more speed |  |
| Large 2200W burner                | Left rear 2200W element is 9" in diameter to handle larger cooking vessels                                                               |  |
| 2 Standard 1200W burners          | Front left and front right burners are 6.5" in diameter to meet most cooking needs                                                       |  |
| Dual cooking zones                | Rear burners include an inner 5 1/2" burner, allowing you to save energy when heating smaller cookware                                   |  |
| Warming zone                      | Center 6 1/2" element operates at a low 100W to help keep cookware warm without overheating                                              |  |
| Digital touch controls            | Easy operation with a digital control panel and digital display conveniently centered upfront                                            |  |
| 9 power levels                    | Select and adjust your heating levels at the touch of a button                                                                           |  |