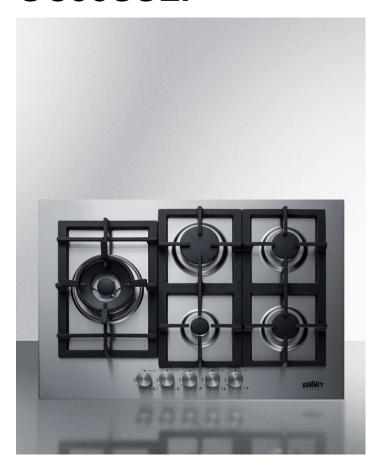

# **GCJ5SSLP**

2.88" x 29.5" x 20" (H x W x D)

5-burner LP gas cooktop made in Italy with sealed burners, multiple heating outputs, a 304 grade stainless steel surface, and continuous cast iron grates

### **Highlights:**

Made in Italy

Pre-set for use with LP gas

Unique design fits common 24" wide cutouts, letting you enjoy more cooking power in less space

#### **Product Features:**

| Made in Italy                                 | Designed and manufactured in Italy for Summit                                                                                                                       |
|-----------------------------------------------|---------------------------------------------------------------------------------------------------------------------------------------------------------------------|
| 304 grade stainless steel surface             | Long-lasting durability in a sleek design                                                                                                                           |
| LP/propane cooktop                            | Ships pre-set for use with LP gas                                                                                                                                   |
| Convertible to natural gas                    | Kit is included to convert for use with standard natural gas connections                                                                                            |
| Sealed burners                                | Quality burners by Defendi with cast iron caps ensure lasting durability and easier cleanup                                                                         |
| Smooth edge design                            | Provides added safety and blends cleanly into countertops                                                                                                           |
| Push-to-turn knobs                            | Safety feature requires you to turn the knob to the "full-on" position before pushing down, waiting for the ignition, and adjusting to your preferred heating level |
| Designer knobs                                | Heavy duty brass and aluminum knobs in a round design and steel finish for a modern look                                                                            |
| Continuous cast iron grates in a matte finish | Solid cast iron construction to support heavy cookware, with a continuous design that makes it easy to move pots to a different burner                              |