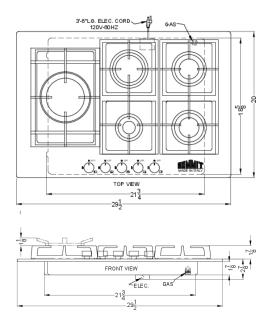

### **GCJ5SSLP Specifications:**

| Overview                                                                                                                                                  |                                                                                                               |
|-----------------------------------------------------------------------------------------------------------------------------------------------------------|---------------------------------------------------------------------------------------------------------------|
| Nominal Width                                                                                                                                             | 30.0" (76 cm)                                                                                                 |
| Nominal Depth                                                                                                                                             | 20.0" (51 cm)                                                                                                 |
| Nominal Height                                                                                                                                            | 2.88" (7 cm)                                                                                                  |
| Height of Cabinet                                                                                                                                         | 2.88" (7 cm)                                                                                                  |
| Width                                                                                                                                                     | 29.5" (75 cm)                                                                                                 |
| Depth                                                                                                                                                     | 20.0" (51 cm)                                                                                                 |
| Cabinet                                                                                                                                                   | Stainless Steel                                                                                               |
| US Electrical Safety                                                                                                                                      | ETL                                                                                                           |
| Canadian Electrical Safety                                                                                                                                | ETL-C                                                                                                         |
| Amps                                                                                                                                                      | 1.0                                                                                                           |
| Voltage/Frequency                                                                                                                                         | 115 V AC/60 Hz                                                                                                |
| Weight                                                                                                                                                    | 30.0 lbs. (14 kg)                                                                                             |
| Parts & Labor Warranty                                                                                                                                    | 1 Year                                                                                                        |
| LIDO                                                                                                                                                      | 761101080611                                                                                                  |
| UPC                                                                                                                                                       | 761101060611                                                                                                  |
| Gas Cooktop                                                                                                                                               | 761101080611                                                                                                  |
|                                                                                                                                                           | Electric                                                                                                      |
| Gas Cooktop                                                                                                                                               |                                                                                                               |
| Gas Cooktop Ignition                                                                                                                                      | Electric                                                                                                      |
| Gas Cooktop Ignition LP Convertible                                                                                                                       | Electric<br>Pre-set for LP                                                                                    |
| Gas Cooktop Ignition LP Convertible Number of Burners                                                                                                     | Electric<br>Pre-set for LP                                                                                    |
| Gas Cooktop  Ignition  LP Convertible  Number of Burners  Controls                                                                                        | Electric<br>Pre-set for LP<br>5<br>Dial                                                                       |
| Gas Cooktop Ignition LP Convertible Number of Burners Controls Surface                                                                                    | Electric Pre-set for LP 5 Dial Stainless Steel                                                                |
| Gas Cooktop  Ignition  LP Convertible  Number of Burners  Controls  Surface  Grate Material                                                               | Electric Pre-set for LP 5 Dial Stainless Steel Cast iron                                                      |
| Gas Cooktop  Ignition  LP Convertible  Number of Burners  Controls  Surface  Grate Material  Cutout Width                                                 | Electric Pre-set for LP  5  Dial Stainless Steel Cast iron 22.0" (56 cm)                                      |
| Gas Cooktop  Ignition  LP Convertible  Number of Burners  Controls  Surface  Grate Material  Cutout Width  Cutout Depth                                   | Electric Pre-set for LP 5 Dial Stainless Steel Cast iron 22.0" (56 cm) 18.88" (48 cm)                         |
| Gas Cooktop Ignition LP Convertible Number of Burners Controls Surface Grate Material Cutout Width Cutout Depth Burner #1 BTU                             | Electric Pre-set for LP 5 Dial Stainless Steel Cast iron 22.0" (56 cm) 18.88" (48 cm) 12700.0                 |
| Gas Cooktop  Ignition  LP Convertible  Number of Burners  Controls  Surface  Grate Material  Cutout Width  Cutout Depth  Burner #1 BTU  Burner #2 BTU     | Electric Pre-set for LP  5  Dial Stainless Steel  Cast iron 22.0" (56 cm) 18.88" (48 cm) 12700.0 10000.0      |
| Gas Cooktop Ignition LP Convertible Number of Burners Controls Surface Grate Material Cutout Width Cutout Depth Burner #1 BTU Burner #2 BTU Burner #3 BTU | Electric Pre-set for LP  5 Dial Stainless Steel Cast iron 22.0" (56 cm) 18.88" (48 cm) 12700.0 10000.0 3400.0 |