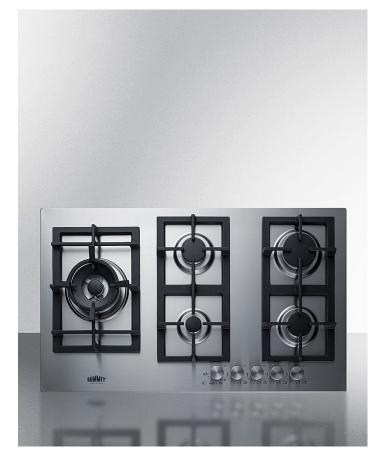

#### 2.88" x 33.88" x 20" (H x W x D)

5-burner gas cooktop made in Italy with sealed burners, multiple heating outputs, a 304 grade stainless steel surface, and continuous cast iron grates

#### **Highlights:**

5 sealed burners provide optimal heating options in a modern design

304 grade stainless steel surface ensures durability and elegance

Continuous cast iron grates offer easy use of the multiple burners

#### **Product Features:**

| 304 grade stainless steel surface             | Long-lasting durability in a sleek design                                                                                                                           |
|-----------------------------------------------|---------------------------------------------------------------------------------------------------------------------------------------------------------------------|
| Sealed burners                                | Quality burners by Defendi with cast iron caps ensure lasting durability and easier cleanup                                                                         |
| 34" wide surface                              | Allows for easy use of multiple cooking vessels without hitting or banging                                                                                          |
| Smooth edge design                            | Provides added safety and blends cleanly into countertops                                                                                                           |
| Push-to-turn knobs                            | Safety feature requires you to turn the knob to the "full-on" position before pushing down, waiting for the ignition, and adjusting to your preferred heating level |
| Designer knobs                                | Heavy duty brass and aluminum knobs in a round design and steel finish for a modern look                                                                            |
| Conversion kit included                       | Convert operation from natural gas to LP with the included kit                                                                                                      |
| Continuous cast iron grates in a matte finish | Solid cast iron construction to support heavy cookware, with a continuous design that makes it easy to move pots to a different burner                              |
| Wok ring included                             | Removable ring included to safely hold a wok over the flame when cooking on the left-side burner                                                                    |