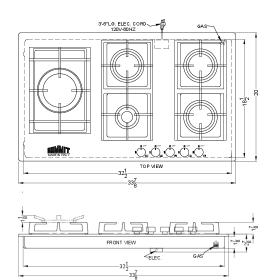

### **GCJ536SS Specifications:**

| Overview                                                                                                                                                                    |                                                                                                                     |
|-----------------------------------------------------------------------------------------------------------------------------------------------------------------------------|---------------------------------------------------------------------------------------------------------------------|
| Nominal Width                                                                                                                                                               | 34.0" (86 cm)                                                                                                       |
| Nominal Depth                                                                                                                                                               | 20.0" (51 cm)                                                                                                       |
| Nominal Height                                                                                                                                                              | 2.88" (7 cm)                                                                                                        |
| Height of Cabinet                                                                                                                                                           | 2.88" (7 cm)                                                                                                        |
| Width                                                                                                                                                                       | 33.88" (86 cm)                                                                                                      |
| Depth                                                                                                                                                                       | 20.0" (51 cm)                                                                                                       |
| Cabinet                                                                                                                                                                     | Stainless Steel                                                                                                     |
| US Electrical Safety                                                                                                                                                        | ETL                                                                                                                 |
| Canadian Electrical Safety                                                                                                                                                  | ETL-C                                                                                                               |
| Amps                                                                                                                                                                        | 1.0                                                                                                                 |
| Voltage/Frequency                                                                                                                                                           | 115 V AC/60 Hz                                                                                                      |
| Weight                                                                                                                                                                      | 34.0 lbs. (15 kg)                                                                                                   |
| Parts & Labor Warranty                                                                                                                                                      | 1 Year                                                                                                              |
| UPC                                                                                                                                                                         | 761101064314                                                                                                        |
|                                                                                                                                                                             |                                                                                                                     |
| Gas Cooktop                                                                                                                                                                 |                                                                                                                     |
| Gas Cooktop<br>Ignition                                                                                                                                                     | Electric                                                                                                            |
| •                                                                                                                                                                           | Electric<br>Yes                                                                                                     |
| Ignition                                                                                                                                                                    |                                                                                                                     |
| Ignition<br>LP Convertible                                                                                                                                                  | Yes                                                                                                                 |
| Ignition<br>LP Convertible<br>Number of Burners                                                                                                                             | Yes<br>5                                                                                                            |
| Ignition<br>LP Convertible<br>Number of Burners<br>Controls                                                                                                                 | Yes<br>5<br>Dial                                                                                                    |
| Ignition<br>LP Convertible<br>Number of Burners<br>Controls<br>Surface                                                                                                      | Yes<br>5<br>Dial<br>Stainless Steel                                                                                 |
| Ignition<br>LP Convertible<br>Number of Burners<br>Controls<br>Surface<br>Grate Material                                                                                    | Yes<br>5<br>Dial<br>Stainless Steel<br>Cast iron                                                                    |
| Ignition<br>LP Convertible<br>Number of Burners<br>Controls<br>Surface<br>Grate Material<br>Cutout Width                                                                    | Yes<br>5<br>Dial<br>Stainless Steel<br>Cast iron<br>32.75" (83 cm)                                                  |
| Ignition<br>LP Convertible<br>Number of Burners<br>Controls<br>Surface<br>Grate Material<br>Cutout Width<br>Cutout Depth                                                    | Yes<br>5<br>Dial<br>Stainless Steel<br>Cast iron<br>32.75" (83 cm)<br>18.75" (48 cm)                                |
| Ignition<br>LP Convertible<br>Number of Burners<br>Controls<br>Surface<br>Grate Material<br>Cutout Width<br>Cutout Depth<br>Burner #1 BTU                                   | Yes<br>5<br>Dial<br>Stainless Steel<br>Cast iron<br>32.75" (83 cm)<br>18.75" (48 cm)<br>15300.0                     |
| Ignition<br>LP Convertible<br>Number of Burners<br>Controls<br>Surface<br>Grate Material<br>Cutout Width<br>Cutout Depth<br>Burner #1 BTU<br>Burner #2 BTU                  | Yes<br>5<br>Dial<br>Stainless Steel<br>Cast iron<br>32.75" (83 cm)<br>18.75" (48 cm)<br>15300.0<br>6000.0           |
| Ignition<br>LP Convertible<br>Number of Burners<br>Controls<br>Surface<br>Grate Material<br>Cutout Width<br>Cutout Depth<br>Burner #1 BTU<br>Burner #2 BTU<br>Burner #3 BTU | Yes<br>5<br>Dial<br>Stainless Steel<br>Cast iron<br>32.75" (83 cm)<br>18.75" (48 cm)<br>15300.0<br>6000.0<br>3400.0 |