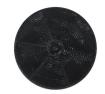

#### **Highlights:**

36" wide wall-mounted range hood

Versatile design for ducted or recirculating operation with a set of carbon filters included

Pre-installed 3-prong plug for fast setup

#### **Product Features:**

| European style range hood designed to bring effective ventilation over 36" wide cooking surfaces                   |
|--------------------------------------------------------------------------------------------------------------------|
| Can be used for ducted venting to the outside or recirculating ventilation where no external venting is possible   |
| Two round carbon filters attach to the blower to absorb grease and odors when using the hood in recirculating mode |
| 400 CFM blower to effectively remove smoke and cooking odors from your kitchen                                     |
| Pre-installed power cord with 3-prong plug for 115V outlets                                                        |
| Includes two pre-installed LED bulbs to illuminate your cooking surface                                            |
| Includes a telescoping chimney extender that allows you to adjust the overall height between 25 1/4" to 37"        |
| Durable construction in an attractive style with a horizontal grain                                                |
| Touch buttons located towards the front of the hood let you adjust your ventilation and lighting as needed         |
|                                                                                                                    |

### 2 Charcoal Filters Included for Recirculating Use