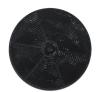

#### **Highlights:**

36" wide wall-mounted range hood

Versatile design for ducted or recirculating operation with a set of carbon filters included

Pre-installed 3-prong plug for fast setup

#### **Product Features:**

| European style range hood designed to bring effective ventilation over 36" wide cooking surfaces                   |
|--------------------------------------------------------------------------------------------------------------------|
| Can be used for ducted venting to the outside or recirculating ventilation where no external venting is possible   |
| Two round carbon filters attach to the blower to absorb grease and odors when using the hood in recirculating mode |
| 400 CFM blower to effectively remove smoke and cooking odors from your kitchen                                     |
| Pre-installed power cord with 3-prong plug for 115V outlets                                                        |
| Includes two pre-installed LED bulbs to illuminate your cooking surface                                            |
| Includes a telescoping chimney extender that allows you to adjust the overall height between 25 1/4" to 37"        |
| Durable construction in an attractive style with a horizontal grain                                                |
| Touch buttons located towards the front of the hood let you adjust your ventilation and lighting as needed         |
|                                                                                                                    |

### 2 Charcoal Filters Included for Recirculating Use