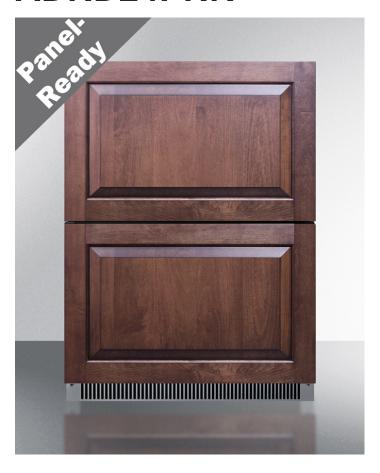

## **ADRD24PNR**

32" x 23.38" x 22.75" (H x W x D)

Commercially listed ENERGY STAR certified panel-ready 2-drawer all-refrigerator in stainless steel designed for indoor or outdoor use under standard or ADA compliant counters

### **Highlights:**

32" height for use under lower ADA compliant counters

Panel-ready drawers allow you to customize the look to match existing cabinetry

Weatherproof construction ensures safe use outdoors

#### **Product Features:**

| ENERGY STAR certified        | Ensures unit runs efficiently with an environmentally friendly performance                                                   |  |
|------------------------------|------------------------------------------------------------------------------------------------------------------------------|--|
| Panel-ready drawer fronts    | Drawers can be customized with overlay panels sized (at 23.34" x 14.17" at 3/4" thick) to match or accent existing cabinetry |  |
| Commercially approved        | ETL-S listed to NSF-7 standards for commercial use                                                                           |  |
| ADA compliant                | 32" height allows for installation within ADA-compliant spaces                                                               |  |
| Adjustable height            | Unit can be raised to 34.25", with a taller kickplate included for a seamless look                                           |  |
| Built-in capable             | Front-breathing design allows the unit to be built-in under counters                                                         |  |
| Stainless steel construction | Complete 304 grade stainless steel construction provides durability while maintaining an elegant look                        |  |
| Indoor/Outdoor compatible    | Durable, weatherproof construction designed to hold up to the elements                                                       |  |
| Professional handles         | Stainless steel handles add style to any setting                                                                             |  |