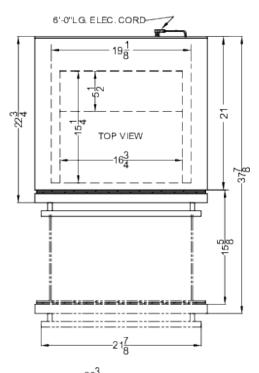

### **ADRD24PNR Specifications:**

| Nominal Width         24.0" (61 cm)           Nominal Depth         23.0" (58 cm)           Nominal Height         32.0" (81 cm)           Height of Cabinet         32.0" (81 cm)           Width         23.38" (59 cm)           Depth         22.75" (58 cm)           Depth with Handle         24.63" (63 cm)           Depth with door at 90°         37.88" (96 cm)           Capacity         4.8 cu.ft. (136 L)           Defrost Type         Frost-Free           Door         Stainless Steel/Panel-Ready           Cabinet         Stainless Steel/Panel-Ready           Salety         ETL-C           Salety         15 VAC/60 Hz           Weight         95.0 lbs. (43 kg)           Parts & Labor                                                                                                                                                                                                                                                                                                                                                                                                                                                                                                                                                                                                                                                                                                                                                                                                                                                                                                     | Overview              |                       |  |  |  |
|--------------------------------------------------------------------------------------------------------------------------------------------------------------------------------------------------------------------------------------------------------------------------------------------------------------------------------------------------------------------------------------------------------------------------------------------------------------------------------------------------------------------------------------------------------------------------------------------------------------------------------------------------------------------------------------------------------------------------------------------------------------------------------------------------------------------------------------------------------------------------------------------------------------------------------------------------------------------------------------------------------------------------------------------------------------------------------------------------------------------------------------------------------------------------------------------------------------------------------------------------------------------------------------------------------------------------------------------------------------------------------------------------------------------------------------------------------------------------------------------------------------------------------------------------------------------------------------------------------------------------------------------------------------------------------------------------------------------------------------------------------------------------------------------------------------------------------------------------------------------------------------------------------------------------------------------------------------------------------------------------------------------------------------------------------------------------------------------------------------------------------|-----------------------|-----------------------|--|--|--|
| Nominal Height         32.0" (81 cm)           Height of Cabinet         32.0" (81 cm)           Width         23.38" (59 cm)           Depth         22.75" (58 cm)           Depth with Handle         24.63" (63 cm)           Depth with door at 90°         37.88" (96 cm)           Capacity         4.8 cu.ft. (136 L)           Defrost Type         Frost-Free           Door         Stainless Steel/Panel-Ready           Cabinet         Stainless Steel/Panel-Ready           Cabinet         Stainless Steel/Panel-Ready           Cabinet         ETL-C           Safety         ETL           Sanitation         ETL-S           Energy Usage/Year         272.0kWh/year           Amps         0.5           Voltage/Frequency         115 V AC/60 Hz           Weight         95.0 lbs. (43 kg)           Parts & Labor         1 Year           Warranty         UPC         761101088716           Refrigerator Features         Sabbath Mode         Yes           Door Swing         Drawer           Height Adjustable         Yes           Thermostat Type         Interior and Exterior           Refrigerant Amount         1.090z.           H                                                                                                                                                                                                                                                                                                                                                                                                                                                                                                                                                                                                                                                                                                                                                                                                                                                                                                                                                     | Nominal Width         | 24.0" (61 cm)         |  |  |  |
| Height of Cabinet         32.0" (81 cm)           Width         23.38" (59 cm)           Depth         22.75" (58 cm)           Depth with Handle         24.63" (63 cm)           Depth with door at 90°         37.88" (96 cm)           Capacity         4.8 cu.ft. (136 L)           Defrost Type         Frost-Free           Door         Stainless Steel/Panel-Ready           Cabinet         ETL-C           Safety         ETL           Sanitation         ETL-C           Energy Usage/Year         272.0kWh/year           Amps         0.5           Voltage/Frequency         115 V AC/60 Hz           Weight         95.0 lbs. (43 kg)           Parts & Labor         1 Year           Warranty         Compressor           UPC         761101088716           Refrigerator Features         Sabbath Mode         Yes           Door Swing         Drawer           Height Adjustable         Yes           Thermostat Type                                                                                                                                                                                                                                                                                                                                                                                                                                                                                                                                                                                                                                                                                                                                                                                                                                                                                                                                                          | Nominal Depth         | 23.0" (58 cm)         |  |  |  |
| Width         23.38" (59 cm)           Depth         22.75" (58 cm)           Depth with Handle         24.63" (63 cm)           Depth with door at 90°         37.88" (96 cm)           Capacity         4.8 cu.ft. (136 L)           Defrost Type         Frost-Free           Door         Stainless Steel/Panel-Ready           Cabinet         Stainless Steel/Panel-Ready           Energy         Steel           US Electrical Safety         ETL-C           Safety         272.0kWh/year           Amps         0.5           Voltage/Frequency         115 V AC/60 Hz           Weight         95.0 lbs. (43 kg)           Parts & Labor Warranty         25 Years           Warranty         UPC         761101088716           Refrigerator Features         Sabbath Mode         Yes           Door Swing         Drawer           Height Adjustable                                                                                                                                                                                                                                                                                                                                                                                                                                                                                                                                                                                                                                                                                                                                                                                                                                                                                                                         | Nominal Height        | 32.0" (81 cm)         |  |  |  |
| Depth with Handle 24.63" (63 cm) Depth with door at 90° 37.88" (96 cm) Pefrost Type Frost-Free Door Stainless Steel/Panel-Ready Cabinet Stainless Steel Panel-Ready Cabinet Stainless Steel US Electrical Safety ETL Canadian Electrical Safety ETL-C Safety Sanitation ETL-S Energy Usage/Year 272.0kWh/year Amps 0.5 Voltage/Frequency 115 V AC/60 Hz Weight 95.0 lbs. (43 kg) Parts & Labor Warranty Compressor 5 Years Warranty UPC 761101088716  Refrigerator Features Sabbath Mode Yes Door Swing Drawer Height Adjustable Yes Thermostat Type Digital Fan Type Interior and Exterior Refrigerant Amount 1.09oz. High Side PSI 320.0 Low Side PSI 120.0 Level Legs Qty 4 Interior Light Yes                                                                                                                                                                                                                                                                                                                                                                                                                                                                                                                                                                                                                                                                                                                                                                                                                                                                                                                                                                                                                                                                                                                                                                                                                                                                                                                                                                                                                              | Height of Cabinet     | 32.0" (81 cm)         |  |  |  |
| Depth with Handle24.63" (63 cm)Depth with door at 90°37.88" (96 cm)Capacity4.8 cu.ft. (136 L)Defrost TypeFrost-FreeDoorStainless Steel/Panel-ReadyCabinetStainless SteelUS Electrical SafetyETLCanadian Electrical SafetyETL-CSafetyETL-SEnergy Usage/Year272.0kWh/yearAmps0.5Voltage/Frequency115 V AC/60 HzWeight95.0 lbs. (43 kg)Parts & Labor Warranty1 YearUPC761101088716Refrigerator FeaturesSabbath ModeYesDoor SwingDrawerHeight AdjustableYesThermostat TypeDigitalFan TypeInterior and ExteriorRefrigerant TypeR600aRefrigerant Amount1.09oz.High Side PSI320.0Low Side PSI120.0Level Legs Qty4Interior LightYes                                                                                                                                                                                                                                                                                                                                                                                                                                                                                                                                                                                                                                                                                                                                                                                                                                                                                                                                                                                                                                                                                                                                                                                                                                                                                                                                                                                                                                                                                                    | Width                 | 23.38" (59 cm)        |  |  |  |
| Depth with door at 90°  Capacity 4.8 cu.ft. (136 L) Defrost Type Frost-Free Door Stainless Steel/Panel-Ready Cabinet Stainless Steel US Electrical Safety ETL Canadian Electrical Safety ETL-C Safety Sanitation ETL-S Energy Usage/Year 272.0kWh/year Amps 0.5 Voltage/Frequency 115 V AC/60 Hz Weight 95.0 lbs. (43 kg) Parts & Labor Warranty  Compressor 5 Years Warranty  UPC 761101088716  Refrigerator Features Sabbath Mode Yes Door Swing Drawer Height Adjustable Yes Thermostat Type Digital Fan Type Interior and Exterior Refrigerant Type R600a Refrigerant Amount 1.09oz. High Side PSI 320.0 Low Side PSI 120.0 Level Legs Qty 4 Interior Light Yes                                                                                                                                                                                                                                                                                                                                                                                                                                                                                                                                                                                                                                                                                                                                                                                                                                                                                                                                                                                                                                                                                                                                                                                                                                                                                                                                                                                                                                                            | Depth                 | 22.75" (58 cm)        |  |  |  |
| 90°           Capacity         4.8 cu.ft. (136 L)           Defrost Type         Frost-Free           Door         Stainless Steel/Panel-Ready           Cabinet         Stainless Steel           US Electrical Safety         ETL           Canadian Electrical Safety         ETL-C           Sanitation         ETL-S           Energy Usage/Year         272.0kWh/year           Amps         0.5           Voltage/Frequency         115 V AC/60 Hz           Weight         95.0 lbs. (43 kg)           Parts & Labor Warranty         1 Year           Compressor Warranty         5 Years           UPC         761101088716           Refrigerator Features         Sabbath Mode         Yes           Door Swing         Drawer           Height Adjustable         Yes           Thermostat Type         Digital           Fan Type         Interior and Exterior           Refrigerant Type         R600a           Refrigerant Amount         1.09oz.           High Side PSI         320.0           Level Legs Qty         4           Interior Light         Yes                                                                                                                                                                                                                                                                                                                                                                                                                                                                                                                                                                                                                                                                                                                                                                                                                                                                                                                                                                                                                                              | Depth with Handle     | 24.63" (63 cm)        |  |  |  |
| Defrost Type Stainless Steel/Panel-Ready Cabinet Stainless Steel Panel-Ready Cabinet Stainless Steel US Electrical Safety ETL Canadian Electrical Safety Sanitation ETL-S Energy Usage/Year 272.0kWh/year Amps 0.5 Voltage/Frequency 115 V AC/60 Hz Weight 95.0 lbs. (43 kg) Parts & Labor Warranty Compressor Warranty UPC 761101088716 Refrigerator Features Sabbath Mode Yes Door Swing Drawer Height Adjustable Yes Thermostat Type Digital Fan Type Interior and Exterior Refrigerant Amount 1.09oz. High Side PSI 320.0 Level Legs Qty 4 Interior Light Yes                                                                                                                                                                                                                                                                                                                                                                                                                                                                                                                                                                                                                                                                                                                                                                                                                                                                                                                                                                                                                                                                                                                                                                                                                                                                                                                                                                                                                                                                                                                                                              |                       | 37.88" (96 cm)        |  |  |  |
| DoorStainless Steel/Panel-ReadyCabinetStainless SteelUS Electrical SafetyETLCanadian Electrical SafetyETL-CSanitationETL-SEnergy Usage/Year272.0kWh/yearAmps0.5Voltage/Frequency115 V AC/60 HzWeight95.0 lbs. (43 kg)Parts & Labor Warranty1 YearCompressor Warranty5 YearsUPC761101088716Refrigerator FeaturesSabbath ModeYesDoor SwingDrawerHeight AdjustableYesThermostat TypeDigitalFan TypeInterior and ExteriorRefrigerant TypeR600aRefrigerant Amount1.09oz.High Side PSI320.0Low Side PSI120.0Level Legs Qty4Interior LightYes                                                                                                                                                                                                                                                                                                                                                                                                                                                                                                                                                                                                                                                                                                                                                                                                                                                                                                                                                                                                                                                                                                                                                                                                                                                                                                                                                                                                                                                                                                                                                                                         | Capacity              | 4.8 cu.ft. (136 L)    |  |  |  |
| Cabinet Stainless Steel US Electrical Safety ETL Canadian Electrical Safety ETL-C Safety ETL-C Sanitation ETL-S Energy Usage/Year 272.0kWh/year Amps 0.5 Voltage/Frequency 115 V AC/60 Hz Weight 95.0 lbs. (43 kg) Parts & Labor 1 Year Warranty Compressor Warranty UPC 761101088716 Refrigerator Features Sabbath Mode Yes Door Swing Drawer Height Adjustable Yes Thermostat Type Digital Fan Type Interior and Exterior Refrigerant Type R600a Refrigerant Amount 1.09oz. High Side PSI 320.0 Low Side PSI 120.0 Level Legs Qty 4 Interior Light Yes                                                                                                                                                                                                                                                                                                                                                                                                                                                                                                                                                                                                                                                                                                                                                                                                                                                                                                                                                                                                                                                                                                                                                                                                                                                                                                                                                                                                                                                                                                                                                                       | Defrost Type          | Frost-Free            |  |  |  |
| US Electrical Safety  Canadian Electrical Safety  Sanitation  ETL-S  Energy Usage/Year  Amps  O.5  Voltage/Frequency  Parts & Labor Warranty  Compressor Warranty  UPC  761101088716  Refrigerator Features  Sabbath Mode  Poor Swing  Drawer  Height Adjustable  Fan Type  Interior and Exterior  Refrigerant Type  Refrigerant Type  Refrigerant Amount  High Side PSI  Low Side PSI  Level Legs Qty  4  Interior Light  ETL-C  ETLE  ETL-C | Door                  |                       |  |  |  |
| Canadian Electrical Safety  Sanitation ETL-S  Energy Usage/Year 272.0kWh/year  Amps 0.5  Voltage/Frequency 115 V AC/60 Hz  Weight 95.0 lbs. (43 kg)  Parts & Labor 1 Year Warranty  Compressor 5 Years Warranty  UPC 761101088716  Refrigerator Features  Sabbath Mode Yes  Door Swing Drawer  Height Adjustable Yes  Thermostat Type Digital  Fan Type Interior and Exterior  Refrigerant Type R600a  Refrigerant Amount 1.09oz.  High Side PSI 320.0  Low Side PSI 120.0  Level Legs Qty 4  Interior Light Yes                                                                                                                                                                                                                                                                                                                                                                                                                                                                                                                                                                                                                                                                                                                                                                                                                                                                                                                                                                                                                                                                                                                                                                                                                                                                                                                                                                                                                                                                                                                                                                                                               | Cabinet               | Stainless Steel       |  |  |  |
| Safety Sanitation ETL-S Energy Usage/Year 272.0kWh/year Amps 0.5 Voltage/Frequency 115 V AC/60 Hz Weight 95.0 lbs. (43 kg) Parts & Labor 95.0 lbs. (43 kg) Compressor 5 Years Warranty UPC 761101088716 Refrigerator Features Sabbath Mode Yes Door Swing Drawer Height Adjustable Yes Thermostat Type Digital Fan Type Interior and Exterior Refrigerant Type R600a Refrigerant Amount 1.09oz. High Side PSI 320.0 Low Side PSI 120.0 Level Legs Qty 4 Interior Light Yes                                                                                                                                                                                                                                                                                                                                                                                                                                                                                                                                                                                                                                                                                                                                                                                                                                                                                                                                                                                                                                                                                                                                                                                                                                                                                                                                                                                                                                                                                                                                                                                                                                                     | US Electrical Safety  | ETL                   |  |  |  |
| Energy Usage/Year 272.0kWh/year  Amps 0.5  Voltage/Frequency 115 V AC/60 Hz  Weight 95.0 lbs. (43 kg)  Parts & Labor 1 Year Warranty  Compressor 5 Years Warranty  UPC 761101088716  Refrigerator Features  Sabbath Mode Yes  Door Swing Drawer  Height Adjustable Yes  Thermostat Type Digital  Fan Type Interior and Exterior  Refrigerant Amount 1.09oz.  High Side PSI 320.0  Level Legs Qty 4  Interior Light Yes                                                                                                                                                                                                                                                                                                                                                                                                                                                                                                                                                                                                                                                                                                                                                                                                                                                                                                                                                                                                                                                                                                                                                                                                                                                                                                                                                                                                                                                                                                                                                                                                                                                                                                         |                       | ETL-C                 |  |  |  |
| Amps         0.5           Voltage/Frequency         115 V AC/60 Hz           Weight         95.0 lbs. (43 kg)           Parts & Labor Warranty         1 Year           Compressor Warranty         5 Years           UPC         761101088716           Refrigerator Features         Sabbath Mode         Yes           Door Swing         Drawer           Height Adjustable         Yes           Thermostat Type         Digital           Fan Type         Interior and Exterior           Refrigerant Type         R600a           Refrigerant Amount         1.09oz.           High Side PSI         320.0           Low Side PSI         120.0           Level Legs Qty         4           Interior Light         Yes                                                                                                                                                                                                                                                                                                                                                                                                                                                                                                                                                                                                                                                                                                                                                                                                                                                                                                                                                                                                                                                                                                                                                                                                                                                                                                                                                                                               | Sanitation            | ETL-S                 |  |  |  |
| Voltage/Frequency Weight 95.0 lbs. (43 kg) Parts & Labor Warranty  Compressor Warranty  UPC 761101088716  Refrigerator Features Sabbath Mode Yes Door Swing Drawer Height Adjustable Thermostat Type Digital Fan Type Interior and Exterior Refrigerant Amount 1.09oz. High Side PSI 120.0 Level Legs Qty 4 Interior Light Yes                                                                                                                                                                                                                                                                                                                                                                                                                                                                                                                                                                                                                                                                                                                                                                                                                                                                                                                                                                                                                                                                                                                                                                                                                                                                                                                                                                                                                                                                                                                                                                                                                                                                                                                                                                                                 | Energy Usage/Year     | 272.0kWh/year         |  |  |  |
| Weight 95.0 lbs. (43 kg)  Parts & Labor 1 Year Warranty  Compressor Warranty  UPC 761101088716  Refrigerator Features  Sabbath Mode Yes  Door Swing Drawer  Height Adjustable Yes  Thermostat Type Digital  Fan Type Interior and Exterior  Refrigerant Type R600a  Refrigerant Amount 1.09oz.  High Side PSI 320.0  Low Side PSI 120.0  Level Legs Qty 4  Interior Light Yes                                                                                                                                                                                                                                                                                                                                                                                                                                                                                                                                                                                                                                                                                                                                                                                                                                                                                                                                                                                                                                                                                                                                                                                                                                                                                                                                                                                                                                                                                                                                                                                                                                                                                                                                                  | Amps                  | 0.5                   |  |  |  |
| Parts & Labor Warranty  Compressor S Years Warranty  UPC 761101088716  Refrigerator Features  Sabbath Mode Yes  Door Swing Drawer  Height Adjustable Yes  Thermostat Type Digital  Fan Type Interior and Exterior  Refrigerant Amount 1.09oz.  High Side PSI 320.0  Low Side PSI 120.0  Level Legs Qty 4  Interior Light Yes                                                                                                                                                                                                                                                                                                                                                                                                                                                                                                                                                                                                                                                                                                                                                                                                                                                                                                                                                                                                                                                                                                                                                                                                                                                                                                                                                                                                                                                                                                                                                                                                                                                                                                                                                                                                   | Voltage/Frequency     | 115 V AC/60 Hz        |  |  |  |
| Warranty  Compressor Warranty  UPC 761101088716  Refrigerator Features Sabbath Mode Yes Door Swing Drawer Height Adjustable Yes Thermostat Type Digital Fan Type Interior and Exterior Refrigerant Type R600a Refrigerant Amount 1.09oz. High Side PSI 320.0 Low Side PSI 120.0 Level Legs Qty 4 Interior Light Yes                                                                                                                                                                                                                                                                                                                                                                                                                                                                                                                                                                                                                                                                                                                                                                                                                                                                                                                                                                                                                                                                                                                                                                                                                                                                                                                                                                                                                                                                                                                                                                                                                                                                                                                                                                                                            | Weight                | 95.0 lbs. (43 kg)     |  |  |  |
| Warranty UPC 761101088716  Refrigerator Features  Sabbath Mode Yes Door Swing Drawer Height Adjustable Yes Thermostat Type Digital Fan Type Interior and Exterior Refrigerant Type R600a Refrigerant Amount 1.09oz. High Side PSI 320.0 Low Side PSI 120.0 Level Legs Qty 4 Interior Light Yes                                                                                                                                                                                                                                                                                                                                                                                                                                                                                                                                                                                                                                                                                                                                                                                                                                                                                                                                                                                                                                                                                                                                                                                                                                                                                                                                                                                                                                                                                                                                                                                                                                                                                                                                                                                                                                 |                       | 1 Year                |  |  |  |
| Refrigerator Features  Sabbath Mode Yes  Door Swing Drawer  Height Adjustable Yes  Thermostat Type Digital  Fan Type Interior and Exterior  Refrigerant Type R600a  Refrigerant Amount 1.09oz.  High Side PSI 320.0  Low Side PSI 120.0  Level Legs Qty 4  Interior Light Yes                                                                                                                                                                                                                                                                                                                                                                                                                                                                                                                                                                                                                                                                                                                                                                                                                                                                                                                                                                                                                                                                                                                                                                                                                                                                                                                                                                                                                                                                                                                                                                                                                                                                                                                                                                                                                                                  |                       | 5 Years               |  |  |  |
| Sabbath Mode Yes Door Swing Drawer Height Adjustable Yes Thermostat Type Digital Fan Type Interior and Exterior Refrigerant Type R600a Refrigerant Amount 1.09oz. High Side PSI 320.0 Low Side PSI 120.0 Level Legs Qty 4 Interior Light Yes                                                                                                                                                                                                                                                                                                                                                                                                                                                                                                                                                                                                                                                                                                                                                                                                                                                                                                                                                                                                                                                                                                                                                                                                                                                                                                                                                                                                                                                                                                                                                                                                                                                                                                                                                                                                                                                                                   | UPC                   | 761101088716          |  |  |  |
| Door Swing Drawer Height Adjustable Yes Thermostat Type Digital Fan Type Interior and Exterior Refrigerant Type R600a Refrigerant Amount 1.09oz. High Side PSI 320.0 Low Side PSI 120.0 Level Legs Qty 4 Interior Light Yes                                                                                                                                                                                                                                                                                                                                                                                                                                                                                                                                                                                                                                                                                                                                                                                                                                                                                                                                                                                                                                                                                                                                                                                                                                                                                                                                                                                                                                                                                                                                                                                                                                                                                                                                                                                                                                                                                                    | Refrigerator Features |                       |  |  |  |
| Height Adjustable Yes Thermostat Type Digital Fan Type Interior and Exterior Refrigerant Type R600a Refrigerant Amount 1.09oz. High Side PSI 320.0 Low Side PSI 120.0 Level Legs Qty 4 Interior Light Yes                                                                                                                                                                                                                                                                                                                                                                                                                                                                                                                                                                                                                                                                                                                                                                                                                                                                                                                                                                                                                                                                                                                                                                                                                                                                                                                                                                                                                                                                                                                                                                                                                                                                                                                                                                                                                                                                                                                      | Sabbath Mode          | Yes                   |  |  |  |
| Thermostat Type Digital Fan Type Interior and Exterior Refrigerant Type R600a Refrigerant Amount 1.09oz. High Side PSI 320.0 Low Side PSI 120.0 Level Legs Qty 4 Interior Light Yes                                                                                                                                                                                                                                                                                                                                                                                                                                                                                                                                                                                                                                                                                                                                                                                                                                                                                                                                                                                                                                                                                                                                                                                                                                                                                                                                                                                                                                                                                                                                                                                                                                                                                                                                                                                                                                                                                                                                            | Door Swing            | Drawer                |  |  |  |
| Fan Type Interior and Exterior Refrigerant Type R600a Refrigerant Amount 1.09oz. High Side PSI 320.0 Low Side PSI 120.0 Level Legs Qty 4 Interior Light Yes                                                                                                                                                                                                                                                                                                                                                                                                                                                                                                                                                                                                                                                                                                                                                                                                                                                                                                                                                                                                                                                                                                                                                                                                                                                                                                                                                                                                                                                                                                                                                                                                                                                                                                                                                                                                                                                                                                                                                                    | Height Adjustable     | Yes                   |  |  |  |
| Refrigerant Type R600a Refrigerant Amount 1.09oz. High Side PSI 320.0 Low Side PSI 120.0 Level Legs Qty 4 Interior Light Yes                                                                                                                                                                                                                                                                                                                                                                                                                                                                                                                                                                                                                                                                                                                                                                                                                                                                                                                                                                                                                                                                                                                                                                                                                                                                                                                                                                                                                                                                                                                                                                                                                                                                                                                                                                                                                                                                                                                                                                                                   | Thermostat Type       | Digital               |  |  |  |
| Refrigerant Amount 1.09oz. High Side PSI 320.0 Low Side PSI 120.0 Level Legs Qty 4 Interior Light Yes                                                                                                                                                                                                                                                                                                                                                                                                                                                                                                                                                                                                                                                                                                                                                                                                                                                                                                                                                                                                                                                                                                                                                                                                                                                                                                                                                                                                                                                                                                                                                                                                                                                                                                                                                                                                                                                                                                                                                                                                                          | Fan Type              | Interior and Exterior |  |  |  |
| High Side PSI 320.0  Low Side PSI 120.0  Level Legs Qty 4  Interior Light Yes                                                                                                                                                                                                                                                                                                                                                                                                                                                                                                                                                                                                                                                                                                                                                                                                                                                                                                                                                                                                                                                                                                                                                                                                                                                                                                                                                                                                                                                                                                                                                                                                                                                                                                                                                                                                                                                                                                                                                                                                                                                  | Refrigerant Type      | R600a                 |  |  |  |
| Low Side PSI 120.0  Level Legs Qty 4  Interior Light Yes                                                                                                                                                                                                                                                                                                                                                                                                                                                                                                                                                                                                                                                                                                                                                                                                                                                                                                                                                                                                                                                                                                                                                                                                                                                                                                                                                                                                                                                                                                                                                                                                                                                                                                                                                                                                                                                                                                                                                                                                                                                                       | Refrigerant Amount    | 1.09oz.               |  |  |  |
| Level Legs Qty 4 Interior Light Yes                                                                                                                                                                                                                                                                                                                                                                                                                                                                                                                                                                                                                                                                                                                                                                                                                                                                                                                                                                                                                                                                                                                                                                                                                                                                                                                                                                                                                                                                                                                                                                                                                                                                                                                                                                                                                                                                                                                                                                                                                                                                                            | High Side PSI         | 320.0                 |  |  |  |
| Interior Light Yes                                                                                                                                                                                                                                                                                                                                                                                                                                                                                                                                                                                                                                                                                                                                                                                                                                                                                                                                                                                                                                                                                                                                                                                                                                                                                                                                                                                                                                                                                                                                                                                                                                                                                                                                                                                                                                                                                                                                                                                                                                                                                                             | Low Side PSI          | 120.0                 |  |  |  |
|                                                                                                                                                                                                                                                                                                                                                                                                                                                                                                                                                                                                                                                                                                                                                                                                                                                                                                                                                                                                                                                                                                                                                                                                                                                                                                                                                                                                                                                                                                                                                                                                                                                                                                                                                                                                                                                                                                                                                                                                                                                                                                                                | Level Legs Qty        | 4                     |  |  |  |
| Interior Drawers Yes                                                                                                                                                                                                                                                                                                                                                                                                                                                                                                                                                                                                                                                                                                                                                                                                                                                                                                                                                                                                                                                                                                                                                                                                                                                                                                                                                                                                                                                                                                                                                                                                                                                                                                                                                                                                                                                                                                                                                                                                                                                                                                           | Interior Light        | Yes                   |  |  |  |
|                                                                                                                                                                                                                                                                                                                                                                                                                                                                                                                                                                                                                                                                                                                                                                                                                                                                                                                                                                                                                                                                                                                                                                                                                                                                                                                                                                                                                                                                                                                                                                                                                                                                                                                                                                                                                                                                                                                                                                                                                                                                                                                                | Interior Drawers      | Yes                   |  |  |  |

| Interior Drawers Qty      | 2              |  |  |
|---------------------------|----------------|--|--|
| Temperature Range         | 34 to 43°F     |  |  |
| Sound Level               | 34.3 dB        |  |  |
| Drawer Dimensions         |                |  |  |
| Interior Height 1         | 9.63" (24 cm)  |  |  |
| Interior Width 1          | 16.75" (43 cm) |  |  |
| Interior Depth 1          | 15.25" (39 cm) |  |  |
| Interior Height 2         | 10.75" (27 cm) |  |  |
| Interior Width 2          | 16.75" (43 cm) |  |  |
| Interior Depth 2          | 15.25" (39 cm) |  |  |
| Dimensions                |                |  |  |
| Compressor Step<br>Height | 4.5" (11 cm)   |  |  |
| Compressor Step<br>Width  | 16.75" (43 cm) |  |  |
| Compressor Step<br>Depth  | 5.5" (14 cm)   |  |  |