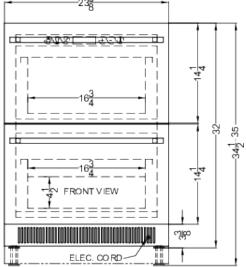

### **ADRD24PNR Specifications:**

| Nominal Width         24.0" (61 cm)           Nominal Depth         23.0" (58 cm)           Nominal Height         32.0" (81 cm)           Height of Cabinet         32.0" (81 cm)           Width         23.38" (59 cm)           Depth         22.75" (58 cm)           Depth with Handle         24.63" (63 cm)           Depth with door at 90°         37.88" (96 cm)           Capacity         4.8 cu.ft. (136 L)           Defrost Type         Frost-Free           Door         Stainless Steel/Panel-Ready           Cabinet         Stainless Steel/Panel-Ready           Salety         ETL-C           Salety         15 VAC/60 Hz           Weight         95.0 lbs. (43 kg)           Parts & Labor                                                                                                                                                                                                                                                                                                                                                                                                                                                                                                                                                                                                                                                                                                                                                                                                                                                                                                     | Overview              |                       |  |  |  |
|--------------------------------------------------------------------------------------------------------------------------------------------------------------------------------------------------------------------------------------------------------------------------------------------------------------------------------------------------------------------------------------------------------------------------------------------------------------------------------------------------------------------------------------------------------------------------------------------------------------------------------------------------------------------------------------------------------------------------------------------------------------------------------------------------------------------------------------------------------------------------------------------------------------------------------------------------------------------------------------------------------------------------------------------------------------------------------------------------------------------------------------------------------------------------------------------------------------------------------------------------------------------------------------------------------------------------------------------------------------------------------------------------------------------------------------------------------------------------------------------------------------------------------------------------------------------------------------------------------------------------------------------------------------------------------------------------------------------------------------------------------------------------------------------------------------------------------------------------------------------------------------------------------------------------------------------------------------------------------------------------------------------------------------------------------------------------------------------------------------------------------|-----------------------|-----------------------|--|--|--|
| Nominal Height         32.0" (81 cm)           Height of Cabinet         32.0" (81 cm)           Width         23.38" (59 cm)           Depth         22.75" (58 cm)           Depth with Handle         24.63" (63 cm)           Depth with door at 90°         37.88" (96 cm)           Capacity         4.8 cu.ft. (136 L)           Defrost Type         Frost-Free           Door         Stainless Steel/Panel-Ready           Cabinet         Stainless Steel/Panel-Ready           Cabinet         Stainless Steel/Panel-Ready           Cabinet         ETL-C           Safety         ETL           Sanitation         ETL-S           Energy Usage/Year         272.0kWh/year           Amps         0.5           Voltage/Frequency         115 V AC/60 Hz           Weight         95.0 lbs. (43 kg)           Parts & Labor         1 Year           Warranty         UPC         761101088716           Refrigerator Features         Sabbath Mode         Yes           Door Swing         Drawer           Height Adjustable         Yes           Thermostat Type         Interior and Exterior           Refrigerant Amount         1.090z.           H                                                                                                                                                                                                                                                                                                                                                                                                                                                                                                                                                                                                                                                                                                                                                                                                                                                                                                                                                     | Nominal Width         | 24.0" (61 cm)         |  |  |  |
| Height of Cabinet         32.0" (81 cm)           Width         23.38" (59 cm)           Depth         22.75" (58 cm)           Depth with Handle         24.63" (63 cm)           Depth with door at 90°         37.88" (96 cm)           Capacity         4.8 cu.ft. (136 L)           Defrost Type         Frost-Free           Door         Stainless Steel/Panel-Ready           Cabinet         ETL-C           Safety         ETL           Sanitation         ETL-C           Energy Usage/Year         272.0kWh/year           Amps         0.5           Voltage/Frequency         115 V AC/60 Hz           Weight         95.0 lbs. (43 kg)           Parts & Labor         1 Year           Warranty         Compressor           UPC         761101088716           Refrigerator Features         Sabbath Mode         Yes           Door Swing         Drawer           Height Adjustable         Yes           Thermostat Type                                                                                                                                                                                                                                                                                                                                                                                                                                                                                                                                                                                                                                                                                                                                                                                                                                                                                                                                                          | Nominal Depth         | 23.0" (58 cm)         |  |  |  |
| Width         23.38" (59 cm)           Depth         22.75" (58 cm)           Depth with Handle         24.63" (63 cm)           Depth with door at 90°         37.88" (96 cm)           Capacity         4.8 cu.ft. (136 L)           Defrost Type         Frost-Free           Door         Stainless Steel/Panel-Ready           Cabinet         Stainless Steel/Panel-Ready           Energy         Steel           US Electrical Safety         ETL-C           Safety         272.0kWh/year           Amps         0.5           Voltage/Frequency         115 V AC/60 Hz           Weight         95.0 lbs. (43 kg)           Parts & Labor Warranty         25 Years           Warranty         UPC         761101088716           Refrigerator Features         Sabbath Mode         Yes           Door Swing         Drawer           Height Adjustable                                                                                                                                                                                                                                                                                                                                                                                                                                                                                                                                                                                                                                                                                                                                                                                                                                                                                                                         | Nominal Height        | 32.0" (81 cm)         |  |  |  |
| Depth with Handle 24.63" (63 cm) Depth with door at 90° 37.88" (96 cm) Pefrost Type Frost-Free Door Stainless Steel/Panel-Ready Cabinet Stainless Steel Panel-Ready Cabinet Stainless Steel US Electrical Safety ETL Canadian Electrical Safety ETL-C Safety Sanitation ETL-S Energy Usage/Year 272.0kWh/year Amps 0.5 Voltage/Frequency 115 V AC/60 Hz Weight 95.0 lbs. (43 kg) Parts & Labor Warranty Compressor 5 Years Warranty UPC 761101088716  Refrigerator Features Sabbath Mode Yes Door Swing Drawer Height Adjustable Yes Thermostat Type Digital Fan Type Interior and Exterior Refrigerant Amount 1.09oz. High Side PSI 320.0 Low Side PSI 120.0 Level Legs Qty 4 Interior Light Yes                                                                                                                                                                                                                                                                                                                                                                                                                                                                                                                                                                                                                                                                                                                                                                                                                                                                                                                                                                                                                                                                                                                                                                                                                                                                                                                                                                                                                              | Height of Cabinet     | 32.0" (81 cm)         |  |  |  |
| Depth with Handle24.63" (63 cm)Depth with door at 90°37.88" (96 cm)Capacity4.8 cu.ft. (136 L)Defrost TypeFrost-FreeDoorStainless Steel/Panel-ReadyCabinetStainless SteelUS Electrical SafetyETLCanadian Electrical SafetyETL-CSafetyETL-SEnergy Usage/Year272.0kWh/yearAmps0.5Voltage/Frequency115 V AC/60 HzWeight95.0 lbs. (43 kg)Parts & Labor Warranty1 YearUPC761101088716Refrigerator FeaturesSabbath ModeYesDoor SwingDrawerHeight AdjustableYesThermostat TypeDigitalFan TypeInterior and ExteriorRefrigerant TypeR600aRefrigerant Amount1.09oz.High Side PSI320.0Low Side PSI120.0Level Legs Qty4Interior LightYes                                                                                                                                                                                                                                                                                                                                                                                                                                                                                                                                                                                                                                                                                                                                                                                                                                                                                                                                                                                                                                                                                                                                                                                                                                                                                                                                                                                                                                                                                                    | Width                 | 23.38" (59 cm)        |  |  |  |
| Depth with door at 90°  Capacity 4.8 cu.ft. (136 L) Defrost Type Frost-Free Door Stainless Steel/Panel-Ready Cabinet Stainless Steel US Electrical Safety ETL Canadian Electrical Safety ETL-C Safety Sanitation ETL-S Energy Usage/Year 272.0kWh/year Amps 0.5 Voltage/Frequency 115 V AC/60 Hz Weight 95.0 lbs. (43 kg) Parts & Labor Warranty  Compressor 5 Years Warranty  UPC 761101088716  Refrigerator Features Sabbath Mode Yes Door Swing Drawer Height Adjustable Yes Thermostat Type Digital Fan Type Interior and Exterior Refrigerant Type R600a Refrigerant Amount 1.09oz. High Side PSI 320.0 Low Side PSI 120.0 Level Legs Qty 4 Interior Light Yes                                                                                                                                                                                                                                                                                                                                                                                                                                                                                                                                                                                                                                                                                                                                                                                                                                                                                                                                                                                                                                                                                                                                                                                                                                                                                                                                                                                                                                                            | Depth                 | 22.75" (58 cm)        |  |  |  |
| 90°           Capacity         4.8 cu.ft. (136 L)           Defrost Type         Frost-Free           Door         Stainless Steel/Panel-Ready           Cabinet         Stainless Steel           US Electrical Safety         ETL           Canadian Electrical Safety         ETL-C           Sanitation         ETL-S           Energy Usage/Year         272.0kWh/year           Amps         0.5           Voltage/Frequency         115 V AC/60 Hz           Weight         95.0 lbs. (43 kg)           Parts & Labor Warranty         1 Year           Compressor Warranty         5 Years           UPC         761101088716           Refrigerator Features         Sabbath Mode         Yes           Door Swing         Drawer           Height Adjustable         Yes           Thermostat Type         Digital           Fan Type         Interior and Exterior           Refrigerant Type         R600a           Refrigerant Amount         1.09oz.           High Side PSI         320.0           Level Legs Qty         4           Interior Light         Yes                                                                                                                                                                                                                                                                                                                                                                                                                                                                                                                                                                                                                                                                                                                                                                                                                                                                                                                                                                                                                                              | Depth with Handle     | 24.63" (63 cm)        |  |  |  |
| Defrost Type Stainless Steel/Panel-Ready Cabinet Stainless Steel Panel-Ready Cabinet Stainless Steel US Electrical Safety ETL Canadian Electrical Safety Sanitation ETL-S Energy Usage/Year 272.0kWh/year Amps 0.5 Voltage/Frequency 115 V AC/60 Hz Weight 95.0 lbs. (43 kg) Parts & Labor Warranty Compressor Warranty UPC 761101088716 Refrigerator Features Sabbath Mode Yes Door Swing Drawer Height Adjustable Yes Thermostat Type Digital Fan Type Interior and Exterior Refrigerant Amount 1.09oz. High Side PSI 320.0 Level Legs Qty 4 Interior Light Yes                                                                                                                                                                                                                                                                                                                                                                                                                                                                                                                                                                                                                                                                                                                                                                                                                                                                                                                                                                                                                                                                                                                                                                                                                                                                                                                                                                                                                                                                                                                                                              |                       | 37.88" (96 cm)        |  |  |  |
| DoorStainless Steel/Panel-ReadyCabinetStainless SteelUS Electrical SafetyETLCanadian Electrical SafetyETL-CSanitationETL-SEnergy Usage/Year272.0kWh/yearAmps0.5Voltage/Frequency115 V AC/60 HzWeight95.0 lbs. (43 kg)Parts & Labor Warranty1 YearCompressor Warranty5 YearsUPC761101088716Refrigerator FeaturesSabbath ModeYesDoor SwingDrawerHeight AdjustableYesThermostat TypeDigitalFan TypeInterior and ExteriorRefrigerant TypeR600aRefrigerant Amount1.09oz.High Side PSI320.0Low Side PSI120.0Level Legs Qty4Interior LightYes                                                                                                                                                                                                                                                                                                                                                                                                                                                                                                                                                                                                                                                                                                                                                                                                                                                                                                                                                                                                                                                                                                                                                                                                                                                                                                                                                                                                                                                                                                                                                                                         | Capacity              | 4.8 cu.ft. (136 L)    |  |  |  |
| Cabinet Stainless Steel US Electrical Safety ETL Canadian Electrical Safety ETL-C Safety ETL-C Sanitation ETL-S Energy Usage/Year 272.0kWh/year Amps 0.5 Voltage/Frequency 115 V AC/60 Hz Weight 95.0 lbs. (43 kg) Parts & Labor 1 Year Warranty Compressor Warranty UPC 761101088716 Refrigerator Features Sabbath Mode Yes Door Swing Drawer Height Adjustable Yes Thermostat Type Digital Fan Type Interior and Exterior Refrigerant Type R600a Refrigerant Amount 1.09oz. High Side PSI 320.0 Low Side PSI 120.0 Level Legs Qty 4 Interior Light Yes                                                                                                                                                                                                                                                                                                                                                                                                                                                                                                                                                                                                                                                                                                                                                                                                                                                                                                                                                                                                                                                                                                                                                                                                                                                                                                                                                                                                                                                                                                                                                                       | Defrost Type          | Frost-Free            |  |  |  |
| US Electrical Safety  Canadian Electrical Safety  Sanitation  ETL-S  Energy Usage/Year  Amps  O.5  Voltage/Frequency  Parts & Labor Warranty  Compressor Warranty  UPC  761101088716  Refrigerator Features  Sabbath Mode  Poor Swing  Drawer  Height Adjustable  Fan Type  Interior and Exterior  Refrigerant Type  Refrigerant Type  Refrigerant Amount  High Side PSI  Low Side PSI  Level Legs Qty  4  Interior Light  ETL-C  ETLE  ETL-C | Door                  |                       |  |  |  |
| Canadian Electrical Safety  Sanitation ETL-S  Energy Usage/Year 272.0kWh/year  Amps 0.5  Voltage/Frequency 115 V AC/60 Hz  Weight 95.0 lbs. (43 kg)  Parts & Labor 1 Year Warranty  Compressor 5 Years Warranty  UPC 761101088716  Refrigerator Features  Sabbath Mode Yes  Door Swing Drawer  Height Adjustable Yes  Thermostat Type Digital  Fan Type Interior and Exterior  Refrigerant Type R600a  Refrigerant Amount 1.09oz.  High Side PSI 320.0  Low Side PSI 120.0  Level Legs Qty 4  Interior Light Yes                                                                                                                                                                                                                                                                                                                                                                                                                                                                                                                                                                                                                                                                                                                                                                                                                                                                                                                                                                                                                                                                                                                                                                                                                                                                                                                                                                                                                                                                                                                                                                                                               | Cabinet               | Stainless Steel       |  |  |  |
| Safety Sanitation ETL-S Energy Usage/Year 272.0kWh/year Amps 0.5 Voltage/Frequency 115 V AC/60 Hz Weight 95.0 lbs. (43 kg) Parts & Labor 95.0 lbs. (43 kg) Compressor 5 Years Warranty UPC 761101088716 Refrigerator Features Sabbath Mode Yes Door Swing Drawer Height Adjustable Yes Thermostat Type Digital Fan Type Interior and Exterior Refrigerant Type R600a Refrigerant Amount 1.09oz. High Side PSI 320.0 Low Side PSI 120.0 Level Legs Qty 4 Interior Light Yes                                                                                                                                                                                                                                                                                                                                                                                                                                                                                                                                                                                                                                                                                                                                                                                                                                                                                                                                                                                                                                                                                                                                                                                                                                                                                                                                                                                                                                                                                                                                                                                                                                                     | US Electrical Safety  | ETL                   |  |  |  |
| Energy Usage/Year 272.0kWh/year  Amps 0.5  Voltage/Frequency 115 V AC/60 Hz  Weight 95.0 lbs. (43 kg)  Parts & Labor 1 Year Warranty  Compressor 5 Years Warranty  UPC 761101088716  Refrigerator Features  Sabbath Mode Yes  Door Swing Drawer  Height Adjustable Yes  Thermostat Type Digital  Fan Type Interior and Exterior  Refrigerant Amount 1.09oz.  High Side PSI 320.0  Level Legs Qty 4  Interior Light Yes                                                                                                                                                                                                                                                                                                                                                                                                                                                                                                                                                                                                                                                                                                                                                                                                                                                                                                                                                                                                                                                                                                                                                                                                                                                                                                                                                                                                                                                                                                                                                                                                                                                                                                         |                       | ETL-C                 |  |  |  |
| Amps         0.5           Voltage/Frequency         115 V AC/60 Hz           Weight         95.0 lbs. (43 kg)           Parts & Labor Warranty         1 Year           Compressor Warranty         5 Years           UPC         761101088716           Refrigerator Features         Sabbath Mode         Yes           Door Swing         Drawer           Height Adjustable         Yes           Thermostat Type         Digital           Fan Type         Interior and Exterior           Refrigerant Type         R600a           Refrigerant Amount         1.09oz.           High Side PSI         320.0           Low Side PSI         120.0           Level Legs Qty         4           Interior Light         Yes                                                                                                                                                                                                                                                                                                                                                                                                                                                                                                                                                                                                                                                                                                                                                                                                                                                                                                                                                                                                                                                                                                                                                                                                                                                                                                                                                                                               | Sanitation            | ETL-S                 |  |  |  |
| Voltage/Frequency Weight 95.0 lbs. (43 kg) Parts & Labor Warranty  Compressor Warranty  UPC 761101088716  Refrigerator Features Sabbath Mode Yes Door Swing Drawer Height Adjustable Thermostat Type Digital Fan Type Interior and Exterior Refrigerant Amount 1.09oz. High Side PSI 120.0 Level Legs Qty 4 Interior Light Yes                                                                                                                                                                                                                                                                                                                                                                                                                                                                                                                                                                                                                                                                                                                                                                                                                                                                                                                                                                                                                                                                                                                                                                                                                                                                                                                                                                                                                                                                                                                                                                                                                                                                                                                                                                                                 | Energy Usage/Year     | 272.0kWh/year         |  |  |  |
| Weight 95.0 lbs. (43 kg)  Parts & Labor 1 Year Warranty  Compressor Warranty  UPC 761101088716  Refrigerator Features  Sabbath Mode Yes  Door Swing Drawer  Height Adjustable Yes  Thermostat Type Digital  Fan Type Interior and Exterior  Refrigerant Type R600a  Refrigerant Amount 1.09oz.  High Side PSI 320.0  Low Side PSI 120.0  Level Legs Qty 4  Interior Light Yes                                                                                                                                                                                                                                                                                                                                                                                                                                                                                                                                                                                                                                                                                                                                                                                                                                                                                                                                                                                                                                                                                                                                                                                                                                                                                                                                                                                                                                                                                                                                                                                                                                                                                                                                                  | Amps                  | 0.5                   |  |  |  |
| Parts & Labor Warranty  Compressor S Years Warranty  UPC 761101088716  Refrigerator Features  Sabbath Mode Yes  Door Swing Drawer  Height Adjustable Yes  Thermostat Type Digital  Fan Type Interior and Exterior  Refrigerant Amount 1.09oz.  High Side PSI 320.0  Low Side PSI 120.0  Level Legs Qty 4  Interior Light Yes                                                                                                                                                                                                                                                                                                                                                                                                                                                                                                                                                                                                                                                                                                                                                                                                                                                                                                                                                                                                                                                                                                                                                                                                                                                                                                                                                                                                                                                                                                                                                                                                                                                                                                                                                                                                   | Voltage/Frequency     | 115 V AC/60 Hz        |  |  |  |
| Warranty  Compressor Warranty  UPC 761101088716  Refrigerator Features Sabbath Mode Yes Door Swing Drawer Height Adjustable Yes Thermostat Type Digital Fan Type Interior and Exterior Refrigerant Type R600a Refrigerant Amount 1.09oz. High Side PSI 320.0 Low Side PSI 120.0 Level Legs Qty 4 Interior Light Yes                                                                                                                                                                                                                                                                                                                                                                                                                                                                                                                                                                                                                                                                                                                                                                                                                                                                                                                                                                                                                                                                                                                                                                                                                                                                                                                                                                                                                                                                                                                                                                                                                                                                                                                                                                                                            | Weight                | 95.0 lbs. (43 kg)     |  |  |  |
| Warranty UPC 761101088716  Refrigerator Features  Sabbath Mode Yes Door Swing Drawer Height Adjustable Yes Thermostat Type Digital Fan Type Interior and Exterior Refrigerant Type R600a Refrigerant Amount 1.09oz. High Side PSI 320.0 Low Side PSI 120.0 Level Legs Qty 4 Interior Light Yes                                                                                                                                                                                                                                                                                                                                                                                                                                                                                                                                                                                                                                                                                                                                                                                                                                                                                                                                                                                                                                                                                                                                                                                                                                                                                                                                                                                                                                                                                                                                                                                                                                                                                                                                                                                                                                 |                       | 1 Year                |  |  |  |
| Refrigerator Features  Sabbath Mode Yes  Door Swing Drawer  Height Adjustable Yes  Thermostat Type Digital  Fan Type Interior and Exterior  Refrigerant Type R600a  Refrigerant Amount 1.09oz.  High Side PSI 320.0  Low Side PSI 120.0  Level Legs Qty 4  Interior Light Yes                                                                                                                                                                                                                                                                                                                                                                                                                                                                                                                                                                                                                                                                                                                                                                                                                                                                                                                                                                                                                                                                                                                                                                                                                                                                                                                                                                                                                                                                                                                                                                                                                                                                                                                                                                                                                                                  |                       | 5 Years               |  |  |  |
| Sabbath Mode Yes Door Swing Drawer Height Adjustable Yes Thermostat Type Digital Fan Type Interior and Exterior Refrigerant Type R600a Refrigerant Amount 1.09oz. High Side PSI 320.0 Low Side PSI 120.0 Level Legs Qty 4 Interior Light Yes                                                                                                                                                                                                                                                                                                                                                                                                                                                                                                                                                                                                                                                                                                                                                                                                                                                                                                                                                                                                                                                                                                                                                                                                                                                                                                                                                                                                                                                                                                                                                                                                                                                                                                                                                                                                                                                                                   | UPC                   | 761101088716          |  |  |  |
| Door Swing Drawer Height Adjustable Yes Thermostat Type Digital Fan Type Interior and Exterior Refrigerant Type R600a Refrigerant Amount 1.09oz. High Side PSI 320.0 Low Side PSI 120.0 Level Legs Qty 4 Interior Light Yes                                                                                                                                                                                                                                                                                                                                                                                                                                                                                                                                                                                                                                                                                                                                                                                                                                                                                                                                                                                                                                                                                                                                                                                                                                                                                                                                                                                                                                                                                                                                                                                                                                                                                                                                                                                                                                                                                                    | Refrigerator Features |                       |  |  |  |
| Height Adjustable Yes Thermostat Type Digital Fan Type Interior and Exterior Refrigerant Type R600a Refrigerant Amount 1.09oz. High Side PSI 320.0 Low Side PSI 120.0 Level Legs Qty 4 Interior Light Yes                                                                                                                                                                                                                                                                                                                                                                                                                                                                                                                                                                                                                                                                                                                                                                                                                                                                                                                                                                                                                                                                                                                                                                                                                                                                                                                                                                                                                                                                                                                                                                                                                                                                                                                                                                                                                                                                                                                      | Sabbath Mode          | Yes                   |  |  |  |
| Thermostat Type Digital Fan Type Interior and Exterior Refrigerant Type R600a Refrigerant Amount 1.09oz. High Side PSI 320.0 Low Side PSI 120.0 Level Legs Qty 4 Interior Light Yes                                                                                                                                                                                                                                                                                                                                                                                                                                                                                                                                                                                                                                                                                                                                                                                                                                                                                                                                                                                                                                                                                                                                                                                                                                                                                                                                                                                                                                                                                                                                                                                                                                                                                                                                                                                                                                                                                                                                            | Door Swing            | Drawer                |  |  |  |
| Fan Type Interior and Exterior Refrigerant Type R600a Refrigerant Amount 1.09oz. High Side PSI 320.0 Low Side PSI 120.0 Level Legs Qty 4 Interior Light Yes                                                                                                                                                                                                                                                                                                                                                                                                                                                                                                                                                                                                                                                                                                                                                                                                                                                                                                                                                                                                                                                                                                                                                                                                                                                                                                                                                                                                                                                                                                                                                                                                                                                                                                                                                                                                                                                                                                                                                                    | Height Adjustable     | Yes                   |  |  |  |
| Refrigerant Type R600a Refrigerant Amount 1.09oz. High Side PSI 320.0 Low Side PSI 120.0 Level Legs Qty 4 Interior Light Yes                                                                                                                                                                                                                                                                                                                                                                                                                                                                                                                                                                                                                                                                                                                                                                                                                                                                                                                                                                                                                                                                                                                                                                                                                                                                                                                                                                                                                                                                                                                                                                                                                                                                                                                                                                                                                                                                                                                                                                                                   | Thermostat Type       | Digital               |  |  |  |
| Refrigerant Amount 1.09oz. High Side PSI 320.0 Low Side PSI 120.0 Level Legs Qty 4 Interior Light Yes                                                                                                                                                                                                                                                                                                                                                                                                                                                                                                                                                                                                                                                                                                                                                                                                                                                                                                                                                                                                                                                                                                                                                                                                                                                                                                                                                                                                                                                                                                                                                                                                                                                                                                                                                                                                                                                                                                                                                                                                                          | Fan Type              | Interior and Exterior |  |  |  |
| High Side PSI 320.0  Low Side PSI 120.0  Level Legs Qty 4  Interior Light Yes                                                                                                                                                                                                                                                                                                                                                                                                                                                                                                                                                                                                                                                                                                                                                                                                                                                                                                                                                                                                                                                                                                                                                                                                                                                                                                                                                                                                                                                                                                                                                                                                                                                                                                                                                                                                                                                                                                                                                                                                                                                  | Refrigerant Type      | R600a                 |  |  |  |
| Low Side PSI 120.0  Level Legs Qty 4  Interior Light Yes                                                                                                                                                                                                                                                                                                                                                                                                                                                                                                                                                                                                                                                                                                                                                                                                                                                                                                                                                                                                                                                                                                                                                                                                                                                                                                                                                                                                                                                                                                                                                                                                                                                                                                                                                                                                                                                                                                                                                                                                                                                                       | Refrigerant Amount    | 1.09oz.               |  |  |  |
| Level Legs Qty 4 Interior Light Yes                                                                                                                                                                                                                                                                                                                                                                                                                                                                                                                                                                                                                                                                                                                                                                                                                                                                                                                                                                                                                                                                                                                                                                                                                                                                                                                                                                                                                                                                                                                                                                                                                                                                                                                                                                                                                                                                                                                                                                                                                                                                                            | High Side PSI         | 320.0                 |  |  |  |
| Interior Light Yes                                                                                                                                                                                                                                                                                                                                                                                                                                                                                                                                                                                                                                                                                                                                                                                                                                                                                                                                                                                                                                                                                                                                                                                                                                                                                                                                                                                                                                                                                                                                                                                                                                                                                                                                                                                                                                                                                                                                                                                                                                                                                                             | Low Side PSI          | 120.0                 |  |  |  |
|                                                                                                                                                                                                                                                                                                                                                                                                                                                                                                                                                                                                                                                                                                                                                                                                                                                                                                                                                                                                                                                                                                                                                                                                                                                                                                                                                                                                                                                                                                                                                                                                                                                                                                                                                                                                                                                                                                                                                                                                                                                                                                                                | Level Legs Qty        | 4                     |  |  |  |
| Interior Drawers Yes                                                                                                                                                                                                                                                                                                                                                                                                                                                                                                                                                                                                                                                                                                                                                                                                                                                                                                                                                                                                                                                                                                                                                                                                                                                                                                                                                                                                                                                                                                                                                                                                                                                                                                                                                                                                                                                                                                                                                                                                                                                                                                           | Interior Light        | Yes                   |  |  |  |
|                                                                                                                                                                                                                                                                                                                                                                                                                                                                                                                                                                                                                                                                                                                                                                                                                                                                                                                                                                                                                                                                                                                                                                                                                                                                                                                                                                                                                                                                                                                                                                                                                                                                                                                                                                                                                                                                                                                                                                                                                                                                                                                                | Interior Drawers      | Yes                   |  |  |  |

| Interior Drawers Qty      | 2              |  |  |
|---------------------------|----------------|--|--|
| Temperature Range         | 34 to 43°F     |  |  |
| Sound Level               | 34.3 dB        |  |  |
| Drawer Dimensions         |                |  |  |
| Interior Height 1         | 9.63" (24 cm)  |  |  |
| Interior Width 1          | 16.75" (43 cm) |  |  |
| Interior Depth 1          | 15.25" (39 cm) |  |  |
| Interior Height 2         | 10.75" (27 cm) |  |  |
| Interior Width 2          | 16.75" (43 cm) |  |  |
| Interior Depth 2          | 15.25" (39 cm) |  |  |
| Dimensions                |                |  |  |
| Compressor Step<br>Height | 4.5" (11 cm)   |  |  |
| Compressor Step<br>Width  | 16.75" (43 cm) |  |  |
| Compressor Step<br>Depth  | 5.5" (14 cm)   |  |  |