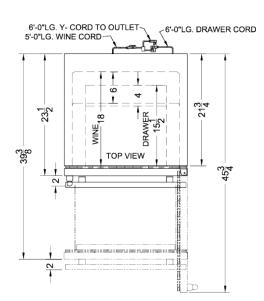

### **SWCDAR24 Specifications:**

| Overview                      |                                       |
|-------------------------------|---------------------------------------|
| Nominal Width                 | 24.0" (61 cm)                         |
| Nominal Depth                 | 24.0" (61 cm)                         |
| Nominal Height                | 66.0" (168 cm)                        |
| Height of Cabinet             | 65.63" (167 cm)                       |
| Width                         | 23.63" (60 cm)                        |
| Depth                         | 23.5" (60 cm)                         |
| Depth with Handle             | 25.5" (65 cm)                         |
| Depth with door at 90°        | 45.75" (116 cm)                       |
| Capacity                      | 3.4 cu.ft. (96 L)                     |
| Bottles                       | 46 bottles                            |
| Defrost Type                  | Automatic                             |
| Door                          | Glass/SS                              |
| Cabinet                       | Stainless Steel                       |
| US Electrical Safety          | ETL                                   |
| Canadian Electrical<br>Safety | ETL-C                                 |
| Energy Usage/Year             | 275.0kWh/year                         |
| Other Energy Info             | ALWC532: 1.25Ams;<br>FF642D: 0.8 Amps |
| Amps                          | 2.05                                  |
| Voltage/Frequency             | 115 V AC/60 Hz                        |
| Weight                        | 229.0 lbs. (104 kg)                   |
| Parts & Labor<br>Warranty     | 1 Year                                |
| Compressor<br>Warranty        | 5 Years                               |
| UPC                           | 761101082806                          |
| Wine Cellar                   |                                       |
| Number of Zones               | 2                                     |
| Door Swing                    | RHD                                   |
| Reversible                    | Yes                                   |
| Shelf Type                    | Wire                                  |
| Shelf Qty                     | 6                                     |
| Thermostat Type               | Digital                               |
| Interior Light                | Yes                                   |
| Fan Type                      | Interior and Exterior                 |
| Refrigerant Type              | R600a                                 |
| Interior Height 1             | 11.88" (30 cm)                        |
| Interior Width 1              | 20.5" (52 cm)                         |

| Interior Depth 1              | 18.0" (46 cm)                                     |
|-------------------------------|---------------------------------------------------|
| Interior Height -<br>Drawer 1 | 9.25" (23 cm)                                     |
| Interior Width -<br>Drawer 1  | 17.25" (44 cm)                                    |
| Interior Depth -<br>Drawer 1  | 15.5" (39 cm)                                     |
| Interior Height -<br>Drawer 2 | 10.0" (25 cm)                                     |
| Interior Width -<br>Drawer 2  | 17.25" (44 cm)                                    |
| Interior Depth -<br>Drawer 2  | 15.5" (39 cm)                                     |
| Temperature Range             | ALWC532: 41°F to<br>64°F; FF642D: 36°F to<br>43°F |
| Interior Height 2             | 11.63" (30 cm)                                    |
| Interior Width 2              | 20.5" (52 cm)                                     |
| Interior Depth 2              | 18.0" (46 cm)                                     |