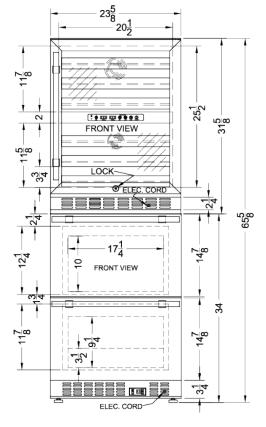

### **SWCDAR24 Specifications:**

| Overview                      |                                       |
|-------------------------------|---------------------------------------|
| Nominal Width                 | 24.0" (61 cm)                         |
| Nominal Depth                 | 24.0" (61 cm)                         |
| Nominal Height                | 66.0" (168 cm)                        |
| Height of Cabinet             | 65.63" (167 cm)                       |
| Width                         | 23.63" (60 cm)                        |
| Depth                         | 23.5" (60 cm)                         |
| Depth with Handle             | 25.5" (65 cm)                         |
| Depth with door at 90°        | 45.75" (116 cm)                       |
| Capacity                      | 3.4 cu.ft. (96 L)                     |
| Bottles                       | 46 bottles                            |
| Defrost Type                  | Automatic                             |
| Door                          | Glass/SS                              |
| Cabinet                       | Stainless Steel                       |
| US Electrical Safety          | ETL                                   |
| Canadian Electrical<br>Safety | ETL-C                                 |
| Energy Usage/Year             | 275.0kWh/year                         |
| Other Energy Info             | ALWC532: 1.25Ams;<br>FF642D: 0.8 Amps |
| Amps                          | 2.05                                  |
| Voltage/Frequency             | 115 V AC/60 Hz                        |
| Weight                        | 229.0 lbs. (104 kg)                   |
| Parts & Labor<br>Warranty     | 1 Year                                |
| Compressor<br>Warranty        | 5 Years                               |
| UPC                           | 761101082806                          |
| Wine Cellar                   |                                       |
| Number of Zones               | 2                                     |
| Door Swing                    | RHD                                   |
| Reversible                    | Yes                                   |
| Shelf Type                    | Wire                                  |
| Shelf Qty                     | 6                                     |
| Thermostat Type               | Digital                               |
| Interior Light                | Yes                                   |
| Fan Type                      | Interior and Exterior                 |
| Refrigerant Type              | R600a                                 |
| Interior Height 1             | 11.88" (30 cm)                        |
| Interior Width 1              | 20.5" (52 cm)                         |

| Interior Depth 1              | 18.0" (46 cm)                                     |
|-------------------------------|---------------------------------------------------|
| Interior Height -<br>Drawer 1 | 9.25" (23 cm)                                     |
| Interior Width -<br>Drawer 1  | 17.25" (44 cm)                                    |
| Interior Depth -<br>Drawer 1  | 15.5" (39 cm)                                     |
| Interior Height -<br>Drawer 2 | 10.0" (25 cm)                                     |
| Interior Width -<br>Drawer 2  | 17.25" (44 cm)                                    |
| Interior Depth -<br>Drawer 2  | 15.5" (39 cm)                                     |
| Temperature Range             | ALWC532: 41°F to<br>64°F; FF642D: 36°F to<br>43°F |
| Interior Height 2             | 11.63" (30 cm)                                    |
| Interior Width 2              | 20.5" (52 cm)                                     |
| Interior Depth 2              | 18.0" (46 cm)                                     |