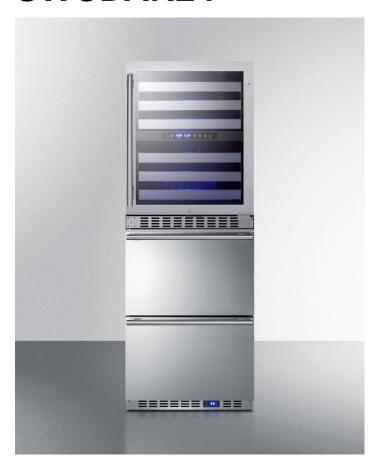

# **SWCDAR24**

65.63" x 23.63" x 23.5" (H x W x D)

24" wide combination of a dual-zone wine cellar with 46 bottle storage capacity and bottom 2-drawer all-refrigerator in complete stainless steel; for built-in or freestanding residential use

### **Highlights:**

Complete refrigeration storage solution with the dual-zone, 46 bottle capacity wine cellar and two-drawer refrigerator, perfect for home bars, kitchens, and similar residential spaces

Flexible design allows built-in or freestanding use in 24" wide spaces

Store and display up to 46 bottles of your favorite wine in two distinct temperature zones

#### **Product Features:**

| Combination wine cellar and refrigerator                                                                                                                                                                                                                                                                                                                                                                                                                                                                                                                                                                                                                                                                                                                                                                                                                                                                                                                                                                                                                                                                                                                                                                                                                                                                                                                                                                                                                                                                                                                                                                                                                                                                                                                                                                                                                                                                                                                                                                                                                                                                                       | Complete refrigeration storage solution with the dual-zone, 46 bottle capacity wine cellar (model ALWC532) and two-drawer all-refrigerator (model FF642D), perfect for home bars, kitchens, and similar residential spaces |  |
|--------------------------------------------------------------------------------------------------------------------------------------------------------------------------------------------------------------------------------------------------------------------------------------------------------------------------------------------------------------------------------------------------------------------------------------------------------------------------------------------------------------------------------------------------------------------------------------------------------------------------------------------------------------------------------------------------------------------------------------------------------------------------------------------------------------------------------------------------------------------------------------------------------------------------------------------------------------------------------------------------------------------------------------------------------------------------------------------------------------------------------------------------------------------------------------------------------------------------------------------------------------------------------------------------------------------------------------------------------------------------------------------------------------------------------------------------------------------------------------------------------------------------------------------------------------------------------------------------------------------------------------------------------------------------------------------------------------------------------------------------------------------------------------------------------------------------------------------------------------------------------------------------------------------------------------------------------------------------------------------------------------------------------------------------------------------------------------------------------------------------------|----------------------------------------------------------------------------------------------------------------------------------------------------------------------------------------------------------------------------|--|
| 24" wide                                                                                                                                                                                                                                                                                                                                                                                                                                                                                                                                                                                                                                                                                                                                                                                                                                                                                                                                                                                                                                                                                                                                                                                                                                                                                                                                                                                                                                                                                                                                                                                                                                                                                                                                                                                                                                                                                                                                                                                                                                                                                                                       | Slim 24" wide fit offers full storage for wine, food, and beverage in a compact footprint                                                                                                                                  |  |
| Built-in capable                                                                                                                                                                                                                                                                                                                                                                                                                                                                                                                                                                                                                                                                                                                                                                                                                                                                                                                                                                                                                                                                                                                                                                                                                                                                                                                                                                                                                                                                                                                                                                                                                                                                                                                                                                                                                                                                                                                                                                                                                                                                                                               | Front-breathing design allows this unit be built in for added space savings                                                                                                                                                |  |
| Digital controls (both units)                                                                                                                                                                                                                                                                                                                                                                                                                                                                                                                                                                                                                                                                                                                                                                                                                                                                                                                                                                                                                                                                                                                                                                                                                                                                                                                                                                                                                                                                                                                                                                                                                                                                                                                                                                                                                                                                                                                                                                                                                                                                                                  | Easy temperature management with electronic controls with a temperature readout in Fahrenheit or Celsius                                                                                                                   |  |
| LED lighting (both units)                                                                                                                                                                                                                                                                                                                                                                                                                                                                                                                                                                                                                                                                                                                                                                                                                                                                                                                                                                                                                                                                                                                                                                                                                                                                                                                                                                                                                                                                                                                                                                                                                                                                                                                                                                                                                                                                                                                                                                                                                                                                                                      | LED lighting illuminates your wine collection in a gentle blue hue, while ensuring easy view of both drawer interiors for easy access                                                                                      |  |
| Double pane tempered glass door (wine cellar)                                                                                                                                                                                                                                                                                                                                                                                                                                                                                                                                                                                                                                                                                                                                                                                                                                                                                                                                                                                                                                                                                                                                                                                                                                                                                                                                                                                                                                                                                                                                                                                                                                                                                                                                                                                                                                                                                                                                                                                                                                                                                  | Provides a full display of the interior, with two levels of glass for added protection                                                                                                                                     |  |
| Seamless stainless steel door frame (wine cellar)                                                                                                                                                                                                                                                                                                                                                                                                                                                                                                                                                                                                                                                                                                                                                                                                                                                                                                                                                                                                                                                                                                                                                                                                                                                                                                                                                                                                                                                                                                                                                                                                                                                                                                                                                                                                                                                                                                                                                                                                                                                                              | Single-piece door trim offers a more deluxe look                                                                                                                                                                           |  |
| Professional handles (both units)                                                                                                                                                                                                                                                                                                                                                                                                                                                                                                                                                                                                                                                                                                                                                                                                                                                                                                                                                                                                                                                                                                                                                                                                                                                                                                                                                                                                                                                                                                                                                                                                                                                                                                                                                                                                                                                                                                                                                                                                                                                                                              | Solid stainless steel handles 1" in diameter afford style to any setting                                                                                                                                                   |  |
| Two temperature zones (wine cellar)  Lower zone for reds has a temperature range of 50° F to 64° F; Upper zone stores whites and 50° F  SUMMIT APPLIANCE DIVISION, FELIX STORCH, SPAT, WITHOUT PROPERTY STORES AND STORES AN |                                                                                                                                                                                                                            |  |