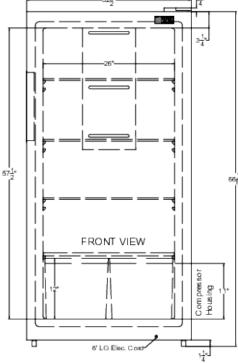

### **UF19W Specifications:**

| Overview                      |                          |
|-------------------------------|--------------------------|
| Nominal Width                 | 33.0" (84 cm)            |
| Nominal Depth                 | 30.0" (76 cm)            |
| Nominal Height                | 67.0" (170 cm)           |
| Height of Cabinet             | 66.13" (168 cm)          |
| Height to Hinge Cap           | 66.88" (170 cm)          |
| Width                         | 32.5" (83 cm)            |
| Width with Door Open          | 33.5" (85 cm)            |
| Depth                         | 29.25" (74 cm)           |
| Depth with door at 90°        | 60.5" (154 cm)           |
| Capacity                      | 17.9 cu.ft. (507 L)      |
| Defrost Type                  | Frost-<br>Free/Automatic |
| Door                          | White                    |
| Cabinet                       | White                    |
| US Electrical Safety          | CSA                      |
| Canadian Electrical<br>Safety | CSA-C                    |
| Energy Usage/Year             | 499.0kWh/year            |
| Amps                          | 1.8                      |
| Voltage/Frequency             | 115 V AC/60 Hz           |
| Weight                        | 200.0 lbs. (91 kg)       |
| Parts & Labor Warranty        | 1 Year                   |
| Compressor Warranty           | 5 Years                  |
| UPC                           | 761101084350             |
| Freezer                       |                          |
| Door Swing                    | RHD                      |
| Reversible                    | Yes                      |
| Crisper Qty                   | 2                        |
| Crisper Finish                | Transparent              |
| Crisper Cover                 | Glass                    |
| Interior Height               | 57.5" (146 cm)           |
| Interior Width                | 26.0" (66 cm)            |
| Interior Depth                | 23.25" (59 cm)           |
| Shelf Type                    | Wire                     |
| Shelf Qty                     | 3                        |
| Full Door Shelves             | 3                        |
| Adjustable Shelves            | Yes                      |
| Thermostat Type               | Digital                  |
| Interior Light                | Yes                      |

| Refrigerant Type          | R600a         |
|---------------------------|---------------|
| Refrigerant Amount        | 2.05 oz.      |
| High Side PSI             | 140.0         |
| Low Side PSI              | 70.0          |
| Level Legs                | 2             |
| Compressor Step<br>Height | 12.0" (30 cm) |
| Compressor Step Width     | 26.0" (66 cm) |
| Compressor Step Depth     | 4.0" (10 cm)  |
|                           |               |