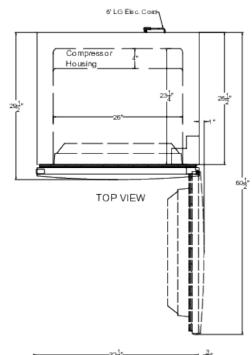

### **UF19W Specifications:**

| Overview                      |                          |
|-------------------------------|--------------------------|
| Nominal Width                 | 33.0" (84 cm)            |
| Nominal Depth                 | 30.0" (76 cm)            |
| Nominal Height                | 67.0" (170 cm)           |
| Height of Cabinet             | 66.13" (168 cm)          |
| Height to Hinge Cap           | 66.88" (170 cm)          |
| Width                         | 32.5" (83 cm)            |
| Width with Door Open          | 33.5" (85 cm)            |
| Depth                         | 29.25" (74 cm)           |
| Depth with door at 90°        | 60.5" (154 cm)           |
| Capacity                      | 17.9 cu.ft. (507 L)      |
| Defrost Type                  | Frost-<br>Free/Automatic |
| Door                          | White                    |
| Cabinet                       | White                    |
| US Electrical Safety          | CSA                      |
| Canadian Electrical<br>Safety | CSA-C                    |
| Energy Usage/Year             | 499.0kWh/year            |
| Amps                          | 1.8                      |
| Voltage/Frequency             | 115 V AC/60 Hz           |
| Weight                        | 200.0 lbs. (91 kg)       |
| Parts & Labor Warranty        | 1 Year                   |
| Compressor Warranty           | 5 Years                  |
| UPC                           | 761101084350             |
| Freezer                       |                          |
| Door Swing                    | RHD                      |
| Reversible                    | Yes                      |
| Crisper Qty                   | 2                        |
| Crisper Finish                | Transparent              |
| Crisper Cover                 | Glass                    |
| Interior Height               | 57.5" (146 cm)           |
| Interior Width                | 26.0" (66 cm)            |
| Interior Depth                | 23.25" (59 cm)           |
| Shelf Type                    | Wire                     |
| Shelf Qty                     | 3                        |
| Full Door Shelves             | 3                        |
| Adjustable Shelves            | Yes                      |
| Thermostat Type               | Digital                  |
| Interior Light                | Yes                      |

| Refrigerant Type          | R600a         |
|---------------------------|---------------|
| Refrigerant Amount        | 2.05 oz.      |
| High Side PSI             | 140.0         |
| Low Side PSI              | 70.0          |
| Level Legs                | 2             |
| Compressor Step<br>Height | 12.0" (30 cm) |
| Compressor Step Width     | 26.0" (66 cm) |
| Compressor Step Depth     | 4.0" (10 cm)  |
|                           |               |