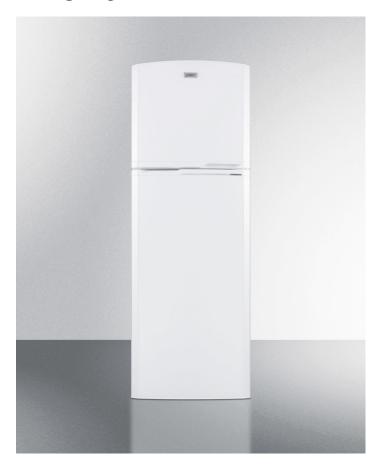

# **FF946W**

65.75" x 22" x 26" (H x W x D)

8.8 cu.ft. frost-free refrigerator-freezer in white