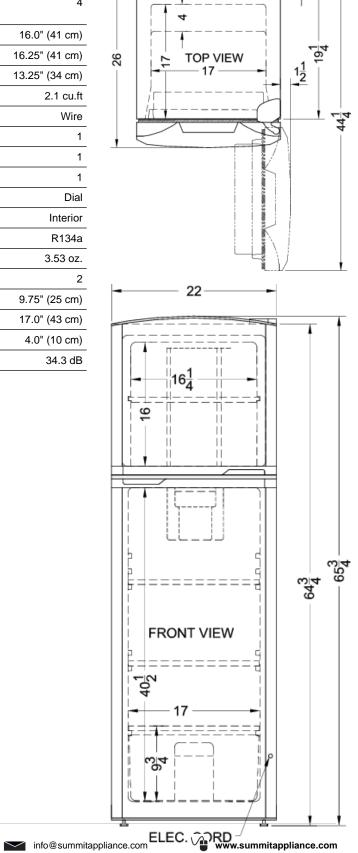

### FF946W Specifications:

| Overview                                                                                                                                                                         |                                                              |  |  |
|----------------------------------------------------------------------------------------------------------------------------------------------------------------------------------|--------------------------------------------------------------|--|--|
| Nominal Width                                                                                                                                                                    | 22.0" (56 cm)                                                |  |  |
| Nominal Depth                                                                                                                                                                    | 26.0" (66 cm)                                                |  |  |
| Nominal Height                                                                                                                                                                   | 65.0" (165 cm)                                               |  |  |
| Height of Cabinet                                                                                                                                                                | 64.75" (164 cm)                                              |  |  |
| Height to Hinge Cap                                                                                                                                                              | 65.75" (167 cm)                                              |  |  |
| Width                                                                                                                                                                            | 22.0" (56 cm)                                                |  |  |
| Width with Door Open                                                                                                                                                             | 23.75" (60 cm)                                               |  |  |
| Depth                                                                                                                                                                            | 26.0" (66 cm)                                                |  |  |
| Depth with door at 90°                                                                                                                                                           | 44.25" (112 cm)                                              |  |  |
| Capacity                                                                                                                                                                         | 8.8 cu.ft. (249<br>L)                                        |  |  |
| Defrost Type                                                                                                                                                                     | Frost-Free                                                   |  |  |
| Door                                                                                                                                                                             | White                                                        |  |  |
| Cabinet                                                                                                                                                                          | White                                                        |  |  |
| US Electrical Safety                                                                                                                                                             | UL                                                           |  |  |
| Canadian Electrical Safety                                                                                                                                                       | ULC                                                          |  |  |
| Energy Usage/Year                                                                                                                                                                | 316.0kWh/year                                                |  |  |
| Amps                                                                                                                                                                             | 0.82                                                         |  |  |
| Voltage/Frequency                                                                                                                                                                | 115 V AC/60 Hz                                               |  |  |
| Weight                                                                                                                                                                           | 125.0 lbs. (57<br>kg)                                        |  |  |
| Parts & Labor Warranty                                                                                                                                                           | 1 Year                                                       |  |  |
| Compressor Warranty                                                                                                                                                              | 5 Years                                                      |  |  |
| UPC                                                                                                                                                                              | 761101038445                                                 |  |  |
| Refrigerator-Freezer                                                                                                                                                             |                                                              |  |  |
|                                                                                                                                                                                  |                                                              |  |  |
| Door Swing                                                                                                                                                                       | RHD                                                          |  |  |
| Door Swing Reversible                                                                                                                                                            | RHD<br>Yes                                                   |  |  |
|                                                                                                                                                                                  |                                                              |  |  |
| Reversible                                                                                                                                                                       | Yes                                                          |  |  |
| Reversible Adjustable Shelves                                                                                                                                                    | Yes<br>Yes                                                   |  |  |
| Reversible Adjustable Shelves Crisper Qty                                                                                                                                        | Yes<br>Yes                                                   |  |  |
| Reversible Adjustable Shelves Crisper Qty Crisper Finish                                                                                                                         | Yes Yes 1 Transparent                                        |  |  |
| Reversible Adjustable Shelves Crisper Qty Crisper Finish Crisper Cover                                                                                                           | Yes Yes 1 Transparent Glass                                  |  |  |
| Reversible Adjustable Shelves Crisper Qty Crisper Finish Crisper Cover Interior Light                                                                                            | Yes Yes 1 Transparent Glass Yes                              |  |  |
| Reversible Adjustable Shelves Crisper Qty Crisper Finish Crisper Cover Interior Light Refrigerator - Interior Height                                                             | Yes Yes 1 Transparent Glass Yes 40.5" (103 cm)               |  |  |
| Reversible  Adjustable Shelves  Crisper Qty  Crisper Finish  Crisper Cover  Interior Light  Refrigerator - Interior Height  Refrigerator - Interior Width                        | Yes Yes 1 Transparent Glass Yes 40.5" (103 cm) 17.0" (43 cm) |  |  |
| Reversible Adjustable Shelves Crisper Qty Crisper Finish Crisper Cover Interior Light Refrigerator - Interior Height Refrigerator - Interior Width Refrigerator - Interior Depth | Yes Yes 1 Transparent Glass Yes 40.5" (103 cm) 17.0" (43 cm) |  |  |

| 4              |
|----------------|
| 16.0" (41 cm)  |
| 16.25" (41 cm) |
| 13.25" (34 cm) |
| 2.1 cu.ft      |
| Wire           |
| 1              |
| 1              |
| 1              |
| Dial           |
| Interior       |
| R134a          |
| 3.53 oz.       |
| 2              |
| 9.75" (25 cm)  |
| 17.0" (43 cm)  |
| 4.0" (10 cm)   |
| 34.3 dB        |
|                |

6'-0"LG. ELEC. CORD