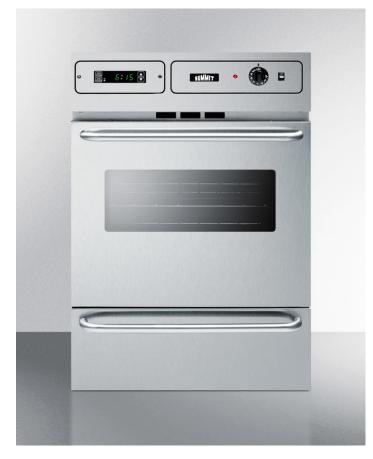

#### 34.5" x 24" x 24.75" (H x W x D)

24" wide gas wall oven in stainless steel designed to fit 22 3/8" W x 34 1/8" H cutouts; made in the USA

#### **Highlights:**

Made in the USA

34 1/8" H x 22 3/8" W x 23" D cutout dimensions fit many pre-existing kitchen spaces

Extend the height to 39" with optional trim kit in black (TKW700) or stainless steel (TKW700SS)

#### **Product Features:**

| Made in the USA                | Designed and constructed domestically                                                                                             |
|--------------------------------|-----------------------------------------------------------------------------------------------------------------------------------|
| Classic fit                    | Sized to fit 34 $1/8$ " H x 22 $3/8$ " W cabinet cutouts, a popular replacement size rarely offered by other manufacturers        |
| Stainless steel front          | Doors and control panel are constructed from brushed stainless steel for modern luxury built to last                              |
| Professional towel bar handles | Curved handles in brushed stainless steel offer an easier grip in attractive style                                                |
| Large capacity                 | 2.92 cu.ft. interior to fit large dishes                                                                                          |
| Oven window and light          | Door includes a window and exterior on/off rocker light switch, making it easier to monitor your cooking without opening the door |
| Adjustable oven racks          | Two wire racks with safety brakes included, with several glide positions to accommodate a variety of sizes                        |
| Broiler compartment            | Lower drop-down compartment for separate broiling with even heat distribution                                                     |
| Electronic glow bar ignition   | Includes a pre-installed 115V 3-prong cord for ignition                                                                           |
|                                |                                                                                                                                   |