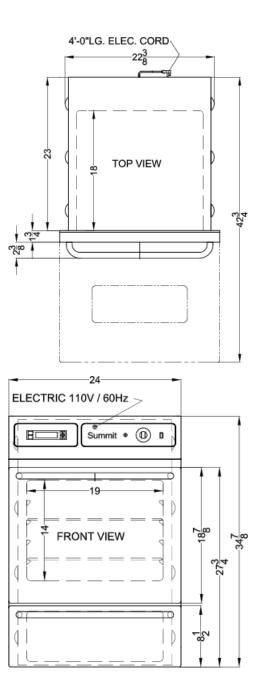

#### 34.5" x 24" x 24.75" (H x W x D)

24" wide gas wall oven in stainless steel designed to fit 22 3/8" W x 34 1/8" H cutouts; made in the USA

#### **Highlights:**

Made in the USA

34 1/8" H x 22 3/8" W x 23" D cutout dimensions fit many pre-existing kitchen spaces

Extend the height to 39" with optional trim kit in black (TKW700) or stainless steel (TKW700SS)

### **TTM7882BKW Specifications:**

| Overview                                                                                                                                                                                                        |                                                                                                                              |  |
|-----------------------------------------------------------------------------------------------------------------------------------------------------------------------------------------------------------------|------------------------------------------------------------------------------------------------------------------------------|--|
| Nominal Width                                                                                                                                                                                                   | 24.0" (61 cm)                                                                                                                |  |
| Nominal Depth                                                                                                                                                                                                   | 25.0" (64 cm)                                                                                                                |  |
| Nominal Height                                                                                                                                                                                                  | 35.0" (89 cm)                                                                                                                |  |
| Height of Cabinet                                                                                                                                                                                               | 34.5" (88 cm)                                                                                                                |  |
| Width                                                                                                                                                                                                           | 24.0" (61 cm)                                                                                                                |  |
| Depth                                                                                                                                                                                                           | 24.75" (63 cm)                                                                                                               |  |
| Depth with Handle                                                                                                                                                                                               | 27.13" (69 cm)                                                                                                               |  |
| Depth with door at 90°                                                                                                                                                                                          | 42.75" (109 cm)                                                                                                              |  |
| Capacity                                                                                                                                                                                                        | 2.92 cu.ft. (83 L)                                                                                                           |  |
| Door                                                                                                                                                                                                            | Stainless Steel                                                                                                              |  |
| Cabinet                                                                                                                                                                                                         | Stainless Steel                                                                                                              |  |
| Amps                                                                                                                                                                                                            | 3.6                                                                                                                          |  |
| Voltage/Frequency                                                                                                                                                                                               | 115 V AC/60 Hz                                                                                                               |  |
| Weight                                                                                                                                                                                                          | 150.0 lbs. (68 kg)                                                                                                           |  |
| Parts & Labor Warranty                                                                                                                                                                                          | 1 Year                                                                                                                       |  |
| UPC                                                                                                                                                                                                             | 761101053011                                                                                                                 |  |
| Gas Walloven                                                                                                                                                                                                    |                                                                                                                              |  |
| Gas Walloven                                                                                                                                                                                                    |                                                                                                                              |  |
| Gas Walloven Ignition                                                                                                                                                                                           | Glowbar                                                                                                                      |  |
|                                                                                                                                                                                                                 | Glowbar<br>Yes                                                                                                               |  |
| Ignition                                                                                                                                                                                                        |                                                                                                                              |  |
| Ignition<br>LP Convertible                                                                                                                                                                                      | Yes                                                                                                                          |  |
| Ignition<br>LP Convertible<br>Oven Capacity                                                                                                                                                                     | Yes<br>2.92                                                                                                                  |  |
| Ignition<br>LP Convertible<br>Oven Capacity<br>Controls                                                                                                                                                         | Yes<br>2.92<br>Dial                                                                                                          |  |
| Ignition<br>LP Convertible<br>Oven Capacity<br>Controls<br>Oven Light                                                                                                                                           | Yes<br>2.92<br>Dial<br>Yes                                                                                                   |  |
| Ignition<br>LP Convertible<br>Oven Capacity<br>Controls<br>Oven Light<br>Cooking Timer                                                                                                                          | Yes<br>2.92<br>Dial<br>Yes<br>Yes                                                                                            |  |
| Ignition<br>LP Convertible<br>Oven Capacity<br>Controls<br>Oven Light<br>Cooking Timer<br>Cleaning Type                                                                                                         | Yes<br>2.92<br>Dial<br>Yes<br>Yes<br>Manual                                                                                  |  |
| Ignition<br>LP Convertible<br>Oven Capacity<br>Controls<br>Oven Light<br>Cooking Timer<br>Cleaning Type<br>Oven Rack Qty                                                                                        | Yes<br>2.92<br>Dial<br>Yes<br>Yes<br>Manual<br>2                                                                             |  |
| Ignition<br>LP Convertible<br>Oven Capacity<br>Controls<br>Oven Light<br>Cooking Timer<br>Cleaning Type<br>Oven Rack Qty<br>Oven Window                                                                         | Yes<br>2.92<br>Dial<br>Yes<br>Yes<br>Manual<br>2<br>Yes                                                                      |  |
| Ignition<br>LP Convertible<br>Oven Capacity<br>Controls<br>Oven Light<br>Cooking Timer<br>Cleaning Type<br>Oven Rack Qty<br>Oven Window<br>Interior Height                                                      | Yes<br>2.92<br>Dial<br>Yes<br>Yes<br>Manual<br>2<br>Yes<br>14.0" (36 cm)                                                     |  |
| Ignition<br>LP Convertible<br>Oven Capacity<br>Controls<br>Oven Light<br>Cooking Timer<br>Cleaning Type<br>Oven Rack Qty<br>Oven Window<br>Interior Height<br>Interior Width                                    | Yes<br>2.92<br>Dial<br>Yes<br>Yes<br>Manual<br>2<br>Yes<br>14.0" (36 cm)<br>19.0" (48 cm)                                    |  |
| Ignition<br>LP Convertible<br>Oven Capacity<br>Controls<br>Oven Light<br>Cooking Timer<br>Cleaning Type<br>Oven Rack Qty<br>Oven Window<br>Interior Height<br>Interior Width<br>Interior Depth                  | Yes<br>2.92<br>Dial<br>Yes<br>Yes<br>Manual<br>2<br>Yes<br>14.0" (36 cm)<br>19.0" (48 cm)<br>18.0" (46 cm)                   |  |
| Ignition<br>LP Convertible<br>Oven Capacity<br>Controls<br>Oven Light<br>Cooking Timer<br>Cleaning Type<br>Oven Rack Qty<br>Oven Window<br>Interior Height<br>Interior Width<br>Interior Depth<br>Cutout Height | Yes<br>2.92<br>Dial<br>Yes<br>Yes<br>Manual<br>2<br>Yes<br>14.0" (36 cm)<br>19.0" (48 cm)<br>18.0" (46 cm)<br>34.18" (87 cm) |  |