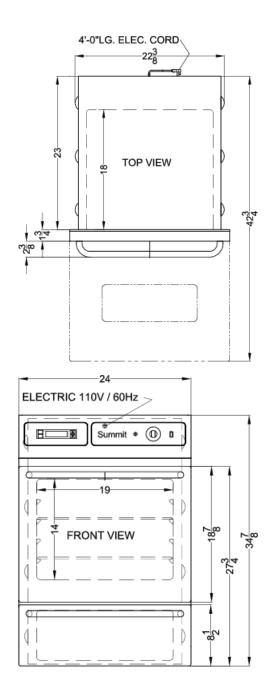

# **TTM7212BKW**

34.5" x 24" x 24.75" (H x W x D)

24" wide gas wall oven in stainless steel designed to fit 22 3/8" W x 34 1/8" H cutouts; made in the USA

### **Highlights:**

Made in the USA

34 1/8" H x 22 3/8" W x 23" D cutout dimensions fit many pre-existing kitchen spaces

Extend the height to 39" with optional trim kit in black (TKW700) or stainless steel (TKW700SS)

### TTM7212BKW Specifications:

| Overview                                                                              |                                                            |
|---------------------------------------------------------------------------------------|------------------------------------------------------------|
| Nominal Width                                                                         | 24.0" (61 cm)                                              |
| Nominal Depth                                                                         | 25.0" (64 cm)                                              |
| Nominal Height                                                                        | 35.0" (89 cm)                                              |
| Height of Cabinet                                                                     | 34.5" (88 cm)                                              |
| Width                                                                                 | 24.0" (61 cm)                                              |
| Depth                                                                                 | 24.75" (63 cm)                                             |
| Depth with Handle                                                                     | 27.13" (69 cm)                                             |
| Depth with door at 90°                                                                | 42.75" (109 cm)                                            |
| Capacity                                                                              | 2.92 cu.ft. (83 L)                                         |
| Door                                                                                  | Stainless Steel                                            |
| Cabinet                                                                               | Stainless Steel                                            |
| Amps                                                                                  | 3.6                                                        |
| Voltage/Frequency                                                                     | 115 V AC/60 Hz                                             |
| Weight                                                                                | 140.0 lbs. (64 kg)                                         |
| Parts & Labor Warranty                                                                | 1 Year                                                     |
| UPC                                                                                   | 761101051451                                               |
| Gas Walloven                                                                          |                                                            |
| Ignition                                                                              | Glowbar                                                    |
| LP Convertible                                                                        | Yes                                                        |
| Oven Capacity                                                                         | 2.92                                                       |
| Controls                                                                              | Dial                                                       |
| Oven Light                                                                            | Yes                                                        |
|                                                                                       |                                                            |
| Cooking Timer                                                                         | Yes                                                        |
| Cooking Timer Cleaning Type                                                           |                                                            |
|                                                                                       | Yes                                                        |
| Cleaning Type                                                                         | Yes<br>Manual                                              |
| Cleaning Type Oven Rack Qty                                                           | Yes<br>Manual<br>2                                         |
| Cleaning Type Oven Rack Qty Oven Window                                               | Yes Manual 2 Yes                                           |
| Cleaning Type Oven Rack Qty Oven Window Interior Height                               | Yes Manual 2 Yes 14.0" (36 cm)                             |
| Cleaning Type Oven Rack Qty Oven Window Interior Height Interior Width                | Yes Manual 2 Yes 14.0" (36 cm) 19.0" (48 cm)               |
| Cleaning Type Oven Rack Qty Oven Window Interior Height Interior Width Interior Depth | Yes Manual 2 Yes 14.0" (36 cm) 19.0" (48 cm) 18.0" (46 cm) |