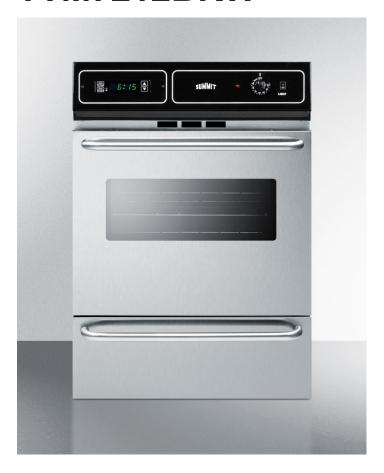

# **TTM7212BKW**

34.5" x 24" x 24.75" (H x W x D)

24" wide gas wall oven in stainless steel designed to fit 22 3/8" W x 34 1/8" H cutouts; made in the USA

### **Highlights:**

Made in the USA

34 1/8" H x 22 3/8" W x 23" D cutout dimensions fit many pre-existing kitchen spaces

Extend the height to 39" with optional trim kit in black (TKW700) or stainless steel (TKW700SS)

#### **Product Features:**

| Made in the USA                | Designed and constructed domestically                                                                                             |  |
|--------------------------------|-----------------------------------------------------------------------------------------------------------------------------------|--|
| Classic fit                    | Sized to fit 34 1/8" H x 22 3/8" W cabinet cutouts, a popular replacement size rarely offered by other manufacturers              |  |
| Stainless steel front          | Doors are constructed from brushed stainless steel for modern luxury built to last                                                |  |
| Professional towel bar handles | Curved handles in brushed stainless steel offer an easier grip in attractive style                                                |  |
| Large capacity                 | 2.92 cu.ft. interior to fit large dishes                                                                                          |  |
| Oven window and light          | Door includes a window and exterior on/off rocker light switch, making it easier to monitor your cooking without opening the door |  |
| Adjustable oven racks          | Two wire racks with safety brakes included, with several glide positions to accommodate a variety of sizes                        |  |
| Broiler compartment            | Lower drop-down compartment for separate broiling with even heat distribution                                                     |  |
| Dial controls                  | Basic knob controls for simple and intuitive cooking                                                                              |  |