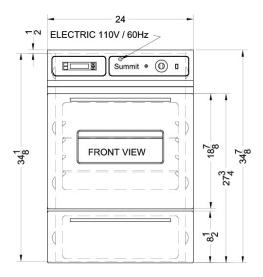

# **WTM7212KW**

34.5" x 24" x 24" (H x W x D)

24" wide gas wall oven in white designed to fit  $\,$  22 3/8" W x34 1/8" H cutouts; made in the USA

#### **Highlights:**

Made in the USA

34 1/8" H x 22 3/8" W x 23" D cutout dimensions fit many pre-existing kitchen spaces

Extend the height to 39" with optional trim kit TKW700

### WTM7212KW Specifications:

| Overview                                                                                                                          |                                                                               |
|-----------------------------------------------------------------------------------------------------------------------------------|-------------------------------------------------------------------------------|
| Nominal Width                                                                                                                     | 24.0" (61 cm)                                                                 |
| Nominal Depth                                                                                                                     | 24.0" (61 cm)                                                                 |
| Nominal Height                                                                                                                    | 35.0" (89 cm)                                                                 |
| Height of Cabinet                                                                                                                 | 34.5" (88 cm)                                                                 |
| Width                                                                                                                             | 24.0" (61 cm)                                                                 |
| Depth                                                                                                                             | 24.0" (61 cm)                                                                 |
| Capacity                                                                                                                          | 2.92 cu.ft. (83 L)                                                            |
| Door                                                                                                                              | White                                                                         |
| Cabinet                                                                                                                           | White                                                                         |
| Amps                                                                                                                              | 3.6                                                                           |
| Voltage/Frequency                                                                                                                 | 115 V AC/60 Hz                                                                |
| Weight                                                                                                                            | 145.0 lbs. (66 kg)                                                            |
| Parts & Labor Warranty                                                                                                            | 1 Year                                                                        |
|                                                                                                                                   |                                                                               |
| UPC                                                                                                                               | 761101000480                                                                  |
| UPC Gas Walloven                                                                                                                  | 761101000480                                                                  |
|                                                                                                                                   | 761101000480<br>Glowbar                                                       |
| Gas Walloven                                                                                                                      |                                                                               |
| Gas Walloven<br>Ignition                                                                                                          | Glowbar                                                                       |
| Gas Walloven Ignition LP Convertible                                                                                              | Glowbar<br>Yes                                                                |
| Gas Walloven Ignition LP Convertible Controls                                                                                     | Glowbar<br>Yes<br>Dial                                                        |
| Gas Walloven Ignition LP Convertible Controls Oven Light                                                                          | Glowbar<br>Yes<br>Dial<br>Yes                                                 |
| Gas Walloven Ignition LP Convertible Controls Oven Light Cooking Timer                                                            | Glowbar<br>Yes<br>Dial<br>Yes<br>Yes                                          |
| Gas Walloven Ignition LP Convertible Controls Oven Light Cooking Timer Cleaning Type                                              | Glowbar<br>Yes<br>Dial<br>Yes<br>Yes<br>Manual                                |
| Gas Walloven Ignition LP Convertible Controls Oven Light Cooking Timer Cleaning Type Oven Window                                  | Glowbar Yes Dial Yes Yes Manual Yes                                           |
| Gas Walloven Ignition LP Convertible Controls Oven Light Cooking Timer Cleaning Type Oven Window Interior Height                  | Glowbar Yes Dial Yes Yes Manual Yes 14.0" (36 cm)                             |
| Gas Walloven Ignition LP Convertible Controls Oven Light Cooking Timer Cleaning Type Oven Window Interior Height Interior Width   | Glowbar Yes Dial Yes Yes Manual Yes 14.0" (36 cm) 19.0" (48 cm)               |
| Ignition LP Convertible Controls Oven Light Cooking Timer Cleaning Type Oven Window Interior Height Interior Width Interior Depth | Glowbar Yes Dial Yes Yes Manual Yes 14.0" (36 cm) 19.0" (48 cm) 18.0" (46 cm) |