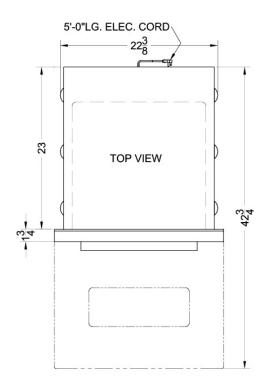

# **WTM7212KW**

34.5" x 24" x 24" (H x W x D)

24" wide gas wall oven in white designed to fit  $\,$  22 3/8" W x34 1/8" H cutouts; made in the USA

#### **Highlights:**

Made in the USA

34 1/8" H x 22 3/8" W x 23" D cutout dimensions fit many pre-existing kitchen spaces

Extend the height to 39" with optional trim kit TKW700

### WTM7212KW Specifications:

| Overview                                                                                                                          |                                                                               |
|-----------------------------------------------------------------------------------------------------------------------------------|-------------------------------------------------------------------------------|
| Nominal Width                                                                                                                     | 24.0" (61 cm)                                                                 |
| Nominal Depth                                                                                                                     | 24.0" (61 cm)                                                                 |
| Nominal Height                                                                                                                    | 35.0" (89 cm)                                                                 |
| Height of Cabinet                                                                                                                 | 34.5" (88 cm)                                                                 |
| Width                                                                                                                             | 24.0" (61 cm)                                                                 |
| Depth                                                                                                                             | 24.0" (61 cm)                                                                 |
| Capacity                                                                                                                          | 2.92 cu.ft. (83 L)                                                            |
| Door                                                                                                                              | White                                                                         |
| Cabinet                                                                                                                           | White                                                                         |
| Amps                                                                                                                              | 3.6                                                                           |
| Voltage/Frequency                                                                                                                 | 115 V AC/60 Hz                                                                |
| Weight                                                                                                                            | 145.0 lbs. (66 kg)                                                            |
| Parts & Labor Warranty                                                                                                            | 1 Year                                                                        |
|                                                                                                                                   |                                                                               |
| UPC                                                                                                                               | 761101000480                                                                  |
| UPC Gas Walloven                                                                                                                  | 761101000480                                                                  |
|                                                                                                                                   | 761101000480<br>Glowbar                                                       |
| Gas Walloven                                                                                                                      |                                                                               |
| Gas Walloven<br>Ignition                                                                                                          | Glowbar                                                                       |
| Gas Walloven Ignition LP Convertible                                                                                              | Glowbar<br>Yes                                                                |
| Gas Walloven Ignition LP Convertible Controls                                                                                     | Glowbar<br>Yes<br>Dial                                                        |
| Gas Walloven Ignition LP Convertible Controls Oven Light                                                                          | Glowbar<br>Yes<br>Dial<br>Yes                                                 |
| Gas Walloven Ignition LP Convertible Controls Oven Light Cooking Timer                                                            | Glowbar<br>Yes<br>Dial<br>Yes<br>Yes                                          |
| Gas Walloven Ignition LP Convertible Controls Oven Light Cooking Timer Cleaning Type                                              | Glowbar<br>Yes<br>Dial<br>Yes<br>Yes<br>Manual                                |
| Gas Walloven Ignition LP Convertible Controls Oven Light Cooking Timer Cleaning Type Oven Window                                  | Glowbar Yes Dial Yes Yes Manual Yes                                           |
| Gas Walloven Ignition LP Convertible Controls Oven Light Cooking Timer Cleaning Type Oven Window Interior Height                  | Glowbar Yes Dial Yes Yes Manual Yes 14.0" (36 cm)                             |
| Gas Walloven Ignition LP Convertible Controls Oven Light Cooking Timer Cleaning Type Oven Window Interior Height Interior Width   | Glowbar Yes Dial Yes Yes Manual Yes 14.0" (36 cm) 19.0" (48 cm)               |
| Ignition LP Convertible Controls Oven Light Cooking Timer Cleaning Type Oven Window Interior Height Interior Width Interior Depth | Glowbar Yes Dial Yes Yes Manual Yes 14.0" (36 cm) 19.0" (48 cm) 18.0" (46 cm) |