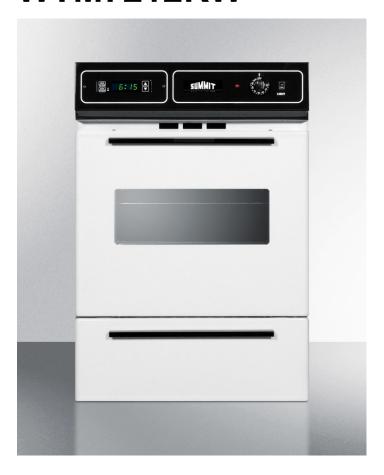

# **WTM7212KW**

34.5" x 24" x 24" (H x W x D)

24" wide gas wall oven in white designed to fit  $\,$  22 3/8" W x34 1/8" H cutouts; made in the USA

#### **Highlights:**

Made in the USA

34 1/8" H x 22 3/8" W x 23" D cutout dimensions fit many pre-existing kitchen spaces

Extend the height to 39" with optional trim kit TKW700

#### **Product Features:**

| Made in the USA              | Designed and constructed domestically                                                                                             |  |
|------------------------------|-----------------------------------------------------------------------------------------------------------------------------------|--|
| Classic fit                  | Sized to fit 34 1/8" H x 22 3/8" W cabinet cutouts, a popular replacement size rarely offered by other manufacturers              |  |
| White exterior               | Clean white finish to match classic kitchen style                                                                                 |  |
| Large capacity               | 2.92 cu.ft. interior to fit large dishes                                                                                          |  |
| Oven window and light        | Door includes a window and exterior on/off rocker light switch, making it easier to monitor your cooking without opening the door |  |
| Adjustable oven racks        | Two wire racks with safety brakes included, with several glide positions to accommodate a variety of sizes                        |  |
| Broiler compartment          | Lower drop-down compartment for separate broiling with even heat distribution                                                     |  |
| Electronic glow bar ignition | Includes a pre-installed 115V 3-prong cord for ignition                                                                           |  |
| Dial controls                | Basic knob controls for simple and intuitive cooking                                                                              |  |