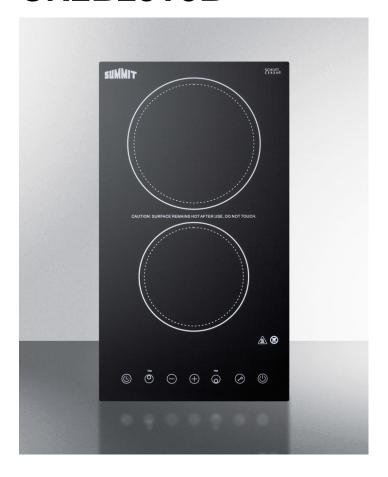

# CR2B23T3B

2" x 11.38" x 20.5" (H x W x D)

230V 2-burner cooktop in black ceramic Schott glass with digital touch controls, 3000W

### **Highlights:**

Two-burner 3000W electric cooktop with 230V operation

Intuitive touch controls for smarter cooking

Smooth ceramic glass surface made with jet black Schott glass offers a modern look that's easy to clean

#### **Product Features:**

| Schott glass surface               | Easy cleanup and elegant style on a smooth ceramic glass surface in a jet black finish                |  |
|------------------------------------|-------------------------------------------------------------------------------------------------------|--|
| Large 1800W burner                 | Rear 7" burner offers 1800W for faster heating of larger cooking vessels                              |  |
| Standard 1200W burner              | Front burner is 5.5" in diameter to meet most cooking needs                                           |  |
| Digital touch controls             | Easy operation with a digital control panel and digital display                                       |  |
| 9 power levels                     | Select and adjust your heating levels at the touch of a button                                        |  |
| Residual heat indicator lights     | Each burner includes a residual heat indicator to warn users if the surface is still too hot to touch |  |
| Designed for built-in installation | Fits counter cutout sizes that are 10.75" wide by 19.9" deep                                          |  |
| ADA compliant design               | Upfront controls meet ADA guidelines for easier accessibilty                                          |  |
| Timer                              | Allows you to program either burner to heat at a specified level for up to 99 minutes                 |  |