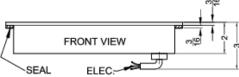

### **CR2B23T3B Specifications:**

| Nominal Height         2.0" (5 cm)           Height of Cabinet         2.0" (5 cm)           Nominal Width         12.0" (30 cm)           Width         11.38" (29 cm)           Nominal Depth         21.0" (53 cm)           Depth         20.5" (52 cm)           Cabinet         Black           US Electrical Safety         ETL           Canadian Electrical Safety         ETL-C           Amps         15.0           Voltage/Frequency         230 V AC/60 Hz           Weight         10.0 lbs. (5 kg)           Parts & Labor Warranty         1 Year           UPC         761101053295           Electric Cooktop         Radiant           Heating Type         Radiant           Surface         Glass           Element Type         Glasstop           Number of Elements         2           Controls         Digital           Cooking Timer         Yes           Countertop Cutout Height         5.9" (15 cm)           Countertop Cutout Width         10.75" (27 cm)           Countertop Cutout Depth         19.9" (51 cm)           Power Source         230V           Element #1 Wattage         1800.0           Element  | Overview                                                                                                                                                                                                                      |                                                                                                                          |  |
|-----------------------------------------------------------------------------------------------------------------------------------------------------------------------------------------------------------------------------------------------------------------------------------------------------------------------------------------------------------------------------------------------------------------------------------------------------------------------------------------------------------------------------------------------------------------------------------------------------------------------------------------------------------------------------------------------------------------------------------------------------------------------------------------------------------------------------------------------------------------------------------------------------------------------------------------------------------------------------------------------------------------------------------------------------------------------------------------------------------------------------------------------------------|-------------------------------------------------------------------------------------------------------------------------------------------------------------------------------------------------------------------------------|--------------------------------------------------------------------------------------------------------------------------|--|
| Nominal Width         12.0" (30 cm)           Width         11.38" (29 cm)           Nominal Depth         21.0" (53 cm)           Depth         20.5" (52 cm)           Cabinet         Black           US Electrical Safety         ETL           Canadian Electrical Safety         ETL-C           Amps         15.0           Voltage/Frequency         230 V AC/60 Hz           Weight         10.0 lbs. (5 kg)           Parts & Labor Warranty         1 Year           UPC         761101053295           Electric Cooktop         Radiant           Surface         Glass           Element Type         Glass           Element Type         Glasstop           Number of Elements         2           Controls         Digital           Cooking Timer         Yes           Countertop Cutout Height         5.9" (15 cm)           Countertop Cutout Width         10.75" (27 cm)           Countertop Cutout Depth         19.9" (51 cm)           Power Source         230V           Element #1 Size         7.0" (18 cm)           Element #2 Wattage         1800.0           Element #2 Wattage         15.5" (14 cm)           Power | Nominal Height                                                                                                                                                                                                                | 2.0" (5 cm)                                                                                                              |  |
| Width         11.38" (29 cm)           Nominal Depth         21.0" (53 cm)           Depth         20.5" (52 cm)           Cabinet         Black           US Electrical Safety         ETL           Canadian Electrical Safety         ETL-C           Amps         15.0           Voltage/Frequency         230 V AC/60 Hz           Weight         10.0 lbs. (5 kg)           Parts & Labor Warranty         1 Year           UPC         761101053295           Electric Cooktop         Radiant           Heating Type         Radiant           Surface         Glass           Element Type         Glasstop           Number of Elements         2           Controls         Digital           Cooking Timer         Yes           Countertop Cutout Height         5.9" (15 cm)           Countertop Cutout Width         10.75" (27 cm)           Countertop Cutout Depth         19.9" (51 cm)           Power Source         230V           Element #1 Size         7.0" (18 cm)           Element #2 Wattage         1800.0           Element #2 Wattage         15.5" (14 cm)           Power Cord Included         No                    | Height of Cabinet                                                                                                                                                                                                             | 2.0" (5 cm)                                                                                                              |  |
| Nominal Depth         21.0" (53 cm)           Depth         20.5" (52 cm)           Cabinet         Black           US Electrical Safety         ETL           Canadian Electrical Safety         ETL-C           Amps         15.0           Voltage/Frequency         230 V AC/60 Hz           Weight         10.0 lbs. (5 kg)           Parts & Labor Warranty         1 Year           UPC         761101053295           Electric Cooktop         Radiant           Surface         Glass           Element Type         Glasstop           Number of Elements         2           Controls         Digital           Cooking Timer         Yes           Countertop Cutout Height         5.9" (15 cm)           Countertop Cutout Width         10.75" (27 cm)           Countertop Cutout Depth         19.9" (51 cm)           Power Source         230V           Element #1 Size         7.0" (18 cm)           Element #2 Wattage         1800.0           Element #2 Wattage         15.5" (14 cm)           Power Cord Included         No                                                                                                  | Nominal Width                                                                                                                                                                                                                 | 12.0" (30 cm)                                                                                                            |  |
| Depth         20.5" (52 cm)           Cabinet         Black           US Electrical Safety         ETL           Canadian Electrical Safety         ETL-C           Amps         15.0           Voltage/Frequency         230 V AC/60 Hz           Weight         10.0 lbs. (5 kg)           Parts & Labor Warranty         1 Year           UPC         761101053295           Electric Cooktop         Radiant           Heating Type         Radiant           Surface         Glass           Element Type         Glasstop           Number of Elements         2           Controls         Digital           Cooking Timer         Yes           Countertop Cutout Height         5.9" (15 cm)           Countertop Cutout Width         10.75" (27 cm)           Countertop Cutout Depth         19.9" (51 cm)           Power Source         230V           Element #1 Size         7.0" (18 cm)           Element #2 Wattage         1800.0           Element #2 Wattage         15.5" (14 cm)           Power Cord Included         No                                                                                                         | Width                                                                                                                                                                                                                         | 11.38" (29 cm)                                                                                                           |  |
| Cabinet Black US Electrical Safety ETL Canadian Electrical Safety ETL-C Amps 15.0 Voltage/Frequency 230 V AC/60 Hz Weight 10.0 lbs. (5 kg) Parts & Labor Warranty 1 Year UPC 761101053295 Electric Cooktop Heating Type Radiant Surface Glass Element Type Glasstop Number of Elements 2 Controls Digital Cooking Timer Yes Countertop Cutout Height 5.9" (15 cm) Countertop Cutout Width 10.75" (27 cm) Countertop Cutout Depth 19.9" (51 cm) Power Source 230V Element #1 Size 7.0" (18 cm) Element #2 Size 5.5" (14 cm) Element #2 Wattage 1200.0 Power Cord Included No                                                                                                                                                                                                                                                                                                                                                                                                                                                                                                                                                                               | Nominal Depth                                                                                                                                                                                                                 | 21.0" (53 cm)                                                                                                            |  |
| US Electrical Safety         ETL-C           Canadian Electrical Safety         ETL-C           Amps         15.0           Voltage/Frequency         230 V AC/60 Hz           Weight         10.0 lbs. (5 kg)           Parts & Labor Warranty         1 Year           UPC         761101053295           Electric Cooktop         Radiant           Surface         Glass           Element Type         Glasstop           Number of Elements         2           Controls         Digital           Cooking Timer         Yes           Countertop Cutout Height         5.9" (15 cm)           Countertop Cutout Width         10.75" (27 cm)           Countertop Cutout Depth         19.9" (51 cm)           Power Source         230V           Element #1 Size         7.0" (18 cm)           Element #1 Wattage         1800.0           Element #2 Size         5.5" (14 cm)           Element #2 Wattage         1200.0           Power Cord Included         No                                                                                                                                                                            | Depth                                                                                                                                                                                                                         | 20.5" (52 cm)                                                                                                            |  |
| Canadian Electrical Safety Amps 15.0  Voltage/Frequency 230 V AC/60 Hz  Weight 10.0 lbs. (5 kg)  Parts & Labor Warranty 1 Year  UPC 761101053295  Electric Cooktop  Heating Type Radiant Surface Glass  Element Type Glasstop  Number of Elements 2  Controls Digital  Cooking Timer Yes  Countertop Cutout Height 5.9" (15 cm)  Countertop Cutout Width 10.75" (27 cm)  Countertop Cutout Depth 19.9" (51 cm)  Power Source 230V  Element #1 Size 7.0" (18 cm)  Element #2 Size 5.5" (14 cm)  Element #2 Wattage 1200.0  Power Cord Included No                                                                                                                                                                                                                                                                                                                                                                                                                                                                                                                                                                                                          | Cabinet                                                                                                                                                                                                                       | Black                                                                                                                    |  |
| Amps         15.0           Voltage/Frequency         230 V AC/60 Hz           Weight         10.0 lbs. (5 kg)           Parts & Labor Warranty         1 Year           UPC         761101053295           Electric Cooktop         Radiant           Heating Type         Radiant           Surface         Glass           Element Type         Glasstop           Number of Elements         2           Controls         Digital           Cooking Timer         Yes           Countertop Cutout Height         5.9" (15 cm)           Countertop Cutout Width         10.75" (27 cm)           Countertop Cutout Depth         19.9" (51 cm)           Power Source         230V           Element #1 Size         7.0" (18 cm)           Element #1 Wattage         1800.0           Element #2 Size         5.5" (14 cm)           Element #2 Wattage         1200.0           Power Cord Included         No                                                                                                                                                                                                                                     | US Electrical Safety                                                                                                                                                                                                          | ETL                                                                                                                      |  |
| Voltage/Frequency         230 V AC/60 Hz           Weight         10.0 lbs. (5 kg)           Parts & Labor Warranty         1 Year           UPC         761101053295           Electric Cooktop         Heating Type           Heating Type         Radiant           Surface         Glass           Element Type         Glasstop           Number of Elements         2           Controls         Digital           Cooking Timer         Yes           Countertop Cutout Height         5.9" (15 cm)           Countertop Cutout Width         10.75" (27 cm)           Countertop Cutout Depth         19.9" (51 cm)           Power Source         230V           Element #1 Size         7.0" (18 cm)           Element #1 Wattage         1800.0           Element #2 Size         5.5" (14 cm)           Element #2 Wattage         1200.0           Power Cord Included         No                                                                                                                                                                                                                                                            | Canadian Electrical Safety                                                                                                                                                                                                    | ETL-C                                                                                                                    |  |
| Weight 10.0 lbs. (5 kg)  Parts & Labor Warranty 1 Year  UPC 761101053295  Electric Cooktop  Heating Type Radiant  Surface Glass  Element Type Glasstop  Number of Elements 2  Controls Digital  Cooking Timer Yes  Countertop Cutout Height 5.9" (15 cm)  Countertop Cutout Width 10.75" (27 cm)  Countertop Cutout Depth 19.9" (51 cm)  Power Source 230V  Element #1 Size 7.0" (18 cm)  Element #2 Size 5.5" (14 cm)  Element #2 Wattage 1200.0  Power Cord Included No                                                                                                                                                                                                                                                                                                                                                                                                                                                                                                                                                                                                                                                                                 | Amps                                                                                                                                                                                                                          | 15.0                                                                                                                     |  |
| Parts & Labor Warranty         1 Year           UPC         761101053295           Electric Cooktop         Heating Type         Radiant           Surface         Glass           Element Type         Glasstop           Number of Elements         2           Controls         Digital           Cooking Timer         Yes           Countertop Cutout Height         5.9" (15 cm)           Countertop Cutout Width         10.75" (27 cm)           Countertop Cutout Depth         19.9" (51 cm)           Power Source         230V           Element #1 Size         7.0" (18 cm)           Element #1 Wattage         1800.0           Element #2 Size         5.5" (14 cm)           Element #2 Wattage         1200.0           Power Cord Included         No                                                                                                                                                                                                                                                                                                                                                                                | Voltage/Frequency                                                                                                                                                                                                             | 230 V AC/60 Hz                                                                                                           |  |
| UPC 761101053295  Electric Cooktop  Heating Type Radiant Surface Glass  Element Type Glasstop  Number of Elements 2  Controls Digital  Cooking Timer Yes  Countertop Cutout Height 5.9" (15 cm)  Countertop Cutout Width 10.75" (27 cm)  Countertop Cutout Depth 19.9" (51 cm)  Power Source 230V  Element #1 Size 7.0" (18 cm)  Element #2 Size 5.5" (14 cm)  Element #2 Wattage 1200.0  Power Cord Included No                                                                                                                                                                                                                                                                                                                                                                                                                                                                                                                                                                                                                                                                                                                                          | Weight                                                                                                                                                                                                                        | 10.0 lbs. (5 kg)                                                                                                         |  |
| Heating Type Radiant Surface Glass Element Type Glasstop Number of Elements 2 Controls Digital Cooking Timer Yes Countertop Cutout Height 5.9" (15 cm) Countertop Cutout Width 10.75" (27 cm) Countertop Cutout Depth 19.9" (51 cm) Power Source 230V Element #1 Size 7.0" (18 cm) Element #2 Size 5.5" (14 cm) Element #2 Wattage 1200.0 Power Cord Included No                                                                                                                                                                                                                                                                                                                                                                                                                                                                                                                                                                                                                                                                                                                                                                                          | Parts & Labor Warranty                                                                                                                                                                                                        | 1 Year                                                                                                                   |  |
| Heating Type Radiant Surface Glass Element Type Glasstop Number of Elements 2 Controls Digital Cooking Timer Yes Countertop Cutout Height 5.9" (15 cm) Countertop Cutout Width 10.75" (27 cm) Countertop Cutout Depth 19.9" (51 cm) Power Source 230V Element #1 Size 7.0" (18 cm) Element #1 Wattage 1800.0 Element #2 Size 5.5" (14 cm) Element #2 Wattage 1200.0 Power Cord Included No                                                                                                                                                                                                                                                                                                                                                                                                                                                                                                                                                                                                                                                                                                                                                                | UPC                                                                                                                                                                                                                           | 761101053295                                                                                                             |  |
| Surface Glass  Element Type Glasstop  Number of Elements 2  Controls Digital  Cooking Timer Yes  Countertop Cutout Height 5.9" (15 cm)  Countertop Cutout Width 10.75" (27 cm)  Countertop Cutout Depth 19.9" (51 cm)  Power Source 230V  Element #1 Size 7.0" (18 cm)  Element #1 Wattage 1800.0  Element #2 Size 5.5" (14 cm)  Element #2 Wattage 1200.0  Power Cord Included No                                                                                                                                                                                                                                                                                                                                                                                                                                                                                                                                                                                                                                                                                                                                                                        | Electric Cooktop                                                                                                                                                                                                              |                                                                                                                          |  |
| Element TypeGlasstopNumber of Elements2ControlsDigitalCooking TimerYesCountertop Cutout Height5.9" (15 cm)Countertop Cutout Width10.75" (27 cm)Countertop Cutout Depth19.9" (51 cm)Power Source230VElement #1 Size7.0" (18 cm)Element #1 Wattage1800.0Element #2 Size5.5" (14 cm)Element #2 Wattage1200.0Power Cord IncludedNo                                                                                                                                                                                                                                                                                                                                                                                                                                                                                                                                                                                                                                                                                                                                                                                                                            | Heating Type                                                                                                                                                                                                                  | Radiant                                                                                                                  |  |
| Number of Elements 2  Controls Digital Cooking Timer Yes  Countertop Cutout Height 5.9" (15 cm) Countertop Cutout Width 10.75" (27 cm)  Countertop Cutout Depth 19.9" (51 cm)  Power Source 230V  Element #1 Size 7.0" (18 cm)  Element #1 Wattage 1800.0  Element #2 Size 5.5" (14 cm)  Element #2 Wattage 1200.0  Power Cord Included No                                                                                                                                                                                                                                                                                                                                                                                                                                                                                                                                                                                                                                                                                                                                                                                                                |                                                                                                                                                                                                                               |                                                                                                                          |  |
| Controls Digital  Cooking Timer Yes  Countertop Cutout Height 5.9" (15 cm)  Countertop Cutout Width 10.75" (27 cm)  Countertop Cutout Depth 19.9" (51 cm)  Power Source 230V  Element #1 Size 7.0" (18 cm)  Element #1 Wattage 1800.0  Element #2 Size 5.5" (14 cm)  Element #2 Wattage 1200.0  Power Cord Included No                                                                                                                                                                                                                                                                                                                                                                                                                                                                                                                                                                                                                                                                                                                                                                                                                                    | Surface                                                                                                                                                                                                                       | Glass                                                                                                                    |  |
| Cooking Timer Yes  Countertop Cutout Height 5.9" (15 cm)  Countertop Cutout Width 10.75" (27 cm)  Countertop Cutout Depth 19.9" (51 cm)  Power Source 230V  Element #1 Size 7.0" (18 cm)  Element #1 Wattage 1800.0  Element #2 Size 5.5" (14 cm)  Element #2 Wattage 1200.0  Power Cord Included No                                                                                                                                                                                                                                                                                                                                                                                                                                                                                                                                                                                                                                                                                                                                                                                                                                                      |                                                                                                                                                                                                                               |                                                                                                                          |  |
| Countertop Cutout Height 5.9" (15 cm)  Countertop Cutout Width 10.75" (27 cm)  Countertop Cutout Depth 19.9" (51 cm)  Power Source 230V  Element #1 Size 7.0" (18 cm)  Element #1 Wattage 1800.0  Element #2 Size 5.5" (14 cm)  Element #2 Wattage 1200.0  Power Cord Included No                                                                                                                                                                                                                                                                                                                                                                                                                                                                                                                                                                                                                                                                                                                                                                                                                                                                         | Element Type                                                                                                                                                                                                                  | Glasstop                                                                                                                 |  |
| Countertop Cutout Width 10.75" (27 cm)  Countertop Cutout Depth 19.9" (51 cm)  Power Source 230V  Element #1 Size 7.0" (18 cm)  Element #1 Wattage 1800.0  Element #2 Size 5.5" (14 cm)  Element #2 Wattage 1200.0  Power Cord Included No                                                                                                                                                                                                                                                                                                                                                                                                                                                                                                                                                                                                                                                                                                                                                                                                                                                                                                                | Element Type  Number of Elements                                                                                                                                                                                              | Glasstop 2                                                                                                               |  |
| Countertop Cutout Depth 19.9" (51 cm)  Power Source 230V  Element #1 Size 7.0" (18 cm)  Element #1 Wattage 1800.0  Element #2 Size 5.5" (14 cm)  Element #2 Wattage 1200.0  Power Cord Included No                                                                                                                                                                                                                                                                                                                                                                                                                                                                                                                                                                                                                                                                                                                                                                                                                                                                                                                                                        | Element Type  Number of Elements  Controls                                                                                                                                                                                    | Glasstop<br>2<br>Digital                                                                                                 |  |
| Power Source         230V           Element #1 Size         7.0" (18 cm)           Element #1 Wattage         1800.0           Element #2 Size         5.5" (14 cm)           Element #2 Wattage         1200.0           Power Cord Included         No                                                                                                                                                                                                                                                                                                                                                                                                                                                                                                                                                                                                                                                                                                                                                                                                                                                                                                  | Element Type  Number of Elements  Controls  Cooking Timer                                                                                                                                                                     | Glasstop 2 Digital Yes                                                                                                   |  |
| Element #1 Size       7.0" (18 cm)         Element #1 Wattage       1800.0         Element #2 Size       5.5" (14 cm)         Element #2 Wattage       1200.0         Power Cord Included       No                                                                                                                                                                                                                                                                                                                                                                                                                                                                                                                                                                                                                                                                                                                                                                                                                                                                                                                                                        | Element Type  Number of Elements  Controls  Cooking Timer  Countertop Cutout Height                                                                                                                                           | Glasstop  2  Digital  Yes  5.9" (15 cm)                                                                                  |  |
| Element #1 Wattage 1800.0  Element #2 Size 5.5" (14 cm)  Element #2 Wattage 1200.0  Power Cord Included No                                                                                                                                                                                                                                                                                                                                                                                                                                                                                                                                                                                                                                                                                                                                                                                                                                                                                                                                                                                                                                                | Element Type  Number of Elements  Controls  Cooking Timer  Countertop Cutout Height  Countertop Cutout Width                                                                                                                  | Glasstop  2  Digital  Yes  5.9" (15 cm)  10.75" (27 cm)                                                                  |  |
| Element #2 Size 5.5" (14 cm) Element #2 Wattage 1200.0 Power Cord Included No                                                                                                                                                                                                                                                                                                                                                                                                                                                                                                                                                                                                                                                                                                                                                                                                                                                                                                                                                                                                                                                                             | Element Type  Number of Elements  Controls  Cooking Timer  Countertop Cutout Height  Countertop Cutout Width  Countertop Cutout Depth                                                                                         | Glasstop  2  Digital  Yes  5.9" (15 cm)  10.75" (27 cm)  19.9" (51 cm)                                                   |  |
| Element #2 Wattage 1200.0 Power Cord Included No                                                                                                                                                                                                                                                                                                                                                                                                                                                                                                                                                                                                                                                                                                                                                                                                                                                                                                                                                                                                                                                                                                          | Element Type  Number of Elements  Controls  Cooking Timer  Countertop Cutout Height  Countertop Cutout Width  Countertop Cutout Depth  Power Source                                                                           | Glasstop  2  Digital  Yes  5.9" (15 cm)  10.75" (27 cm)  19.9" (51 cm)  230V                                             |  |
| Power Cord Included No                                                                                                                                                                                                                                                                                                                                                                                                                                                                                                                                                                                                                                                                                                                                                                                                                                                                                                                                                                                                                                                                                                                                    | Element Type  Number of Elements  Controls  Cooking Timer  Countertop Cutout Height  Countertop Cutout Width  Countertop Cutout Depth  Power Source  Element #1 Size                                                          | Glasstop  2  Digital  Yes  5.9" (15 cm)  10.75" (27 cm)  19.9" (51 cm)  230V  7.0" (18 cm)                               |  |
|                                                                                                                                                                                                                                                                                                                                                                                                                                                                                                                                                                                                                                                                                                                                                                                                                                                                                                                                                                                                                                                                                                                                                           | Element Type  Number of Elements  Controls  Cooking Timer  Countertop Cutout Height  Countertop Cutout Width  Countertop Cutout Depth  Power Source  Element #1 Size  Element #1 Wattage                                      | Glasstop  2  Digital  Yes  5.9" (15 cm)  10.75" (27 cm)  19.9" (51 cm)  230V  7.0" (18 cm)  1800.0                       |  |
| Auto Shutoff Time 2 Hours                                                                                                                                                                                                                                                                                                                                                                                                                                                                                                                                                                                                                                                                                                                                                                                                                                                                                                                                                                                                                                                                                                                                 | Element Type  Number of Elements  Controls  Cooking Timer  Countertop Cutout Height  Countertop Cutout Width  Countertop Cutout Depth  Power Source  Element #1 Size  Element #1 Wattage  Element #2 Size                     | Glasstop  2  Digital  Yes  5.9" (15 cm)  10.75" (27 cm)  19.9" (51 cm)  230V  7.0" (18 cm)  1800.0  5.5" (14 cm)         |  |
|                                                                                                                                                                                                                                                                                                                                                                                                                                                                                                                                                                                                                                                                                                                                                                                                                                                                                                                                                                                                                                                                                                                                                           | Element Type  Number of Elements  Controls  Cooking Timer  Countertop Cutout Height  Countertop Cutout Width  Countertop Cutout Depth  Power Source  Element #1 Size  Element #1 Wattage  Element #2 Size  Element #2 Wattage | Glasstop  2  Digital  Yes  5.9" (15 cm)  10.75" (27 cm)  19.9" (51 cm)  230V  7.0" (18 cm)  1800.0  5.5" (14 cm)  1200.0 |  |