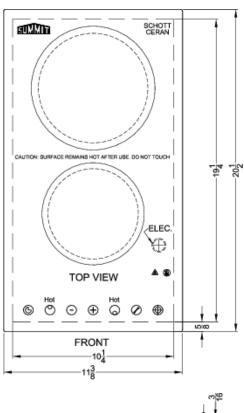

# CR2B23T3B

2" x 11.38" x 20.5" (H x W x D)

230V 2-burner cooktop in black ceramic Schott glass with digital touch controls, 3000W

#### **Product Features:**

| Schott glass surface               | Easy cleanup and elegant style on a smooth ceramic glass surface in a jet black finish                |  |
|------------------------------------|-------------------------------------------------------------------------------------------------------|--|
| Large 1800W burner                 | Rear 7" burner offers 1800W for faster heating of larger cooking vessels                              |  |
| Standard 1200W burner              | Front burner is 5.5" in diameter to meet most cooking needs                                           |  |
| Digital touch controls             | Easy operation with a digital control panel and digital display                                       |  |
| 9 power levels                     | Select and adjust your heating levels at the touch of a button                                        |  |
| Residual heat indicator lights     | Each burner includes a residual heat indicator to warn users if the surface is still too hot to touch |  |
| Designed for built-in installation | Fits counter cutout sizes that are 10.75" wide by 19.9" deep                                          |  |
| ADA compliant design               | Upfront controls meet ADA guidelines for easier accessibilty                                          |  |
| Timer                              | Allows you to program either burner to heat at a specified level for up to 99 minutes                 |  |

### **CR2B23T3B Specifications:**

| Nominal Height         2.0" (5 cm)           Height of Cabinet         2.0" (5 cm)           Nominal Width         12.0" (30 cm)           Width         11.38" (29 cm)           Nominal Depth         21.0" (53 cm)           Depth         20.5" (52 cm)           Cabinet         Black           US Electrical Safety         ETL           Canadian Electrical Safety         ETL-C           Amps         15.0           Voltage/Frequency         230 V AC/60 Hz           Weight         10.0 lbs. (5 kg)           Parts & Labor Warranty         1 Year           UPC         761101053295           Electric Cooktop         Radiant           Heating Type         Radiant           Surface         Glass           Element Type         Glasstop           Number of Elements         2           Controls         Digital           Cooking Timer         Yes           Countertop Cutout Height         5.9" (15 cm)           Countertop Cutout Width         10.75" (27 cm)           Countertop Cutout Depth         19.9" (51 cm)           Power Source         230V           Element #1 Wattage         1800.0           Element  | Overview                                                                                                                                                                                                                      |                                                                                                                          |  |
|-----------------------------------------------------------------------------------------------------------------------------------------------------------------------------------------------------------------------------------------------------------------------------------------------------------------------------------------------------------------------------------------------------------------------------------------------------------------------------------------------------------------------------------------------------------------------------------------------------------------------------------------------------------------------------------------------------------------------------------------------------------------------------------------------------------------------------------------------------------------------------------------------------------------------------------------------------------------------------------------------------------------------------------------------------------------------------------------------------------------------------------------------------------|-------------------------------------------------------------------------------------------------------------------------------------------------------------------------------------------------------------------------------|--------------------------------------------------------------------------------------------------------------------------|--|
| Nominal Width         12.0" (30 cm)           Width         11.38" (29 cm)           Nominal Depth         21.0" (53 cm)           Depth         20.5" (52 cm)           Cabinet         Black           US Electrical Safety         ETL           Canadian Electrical Safety         ETL-C           Amps         15.0           Voltage/Frequency         230 V AC/60 Hz           Weight         10.0 lbs. (5 kg)           Parts & Labor Warranty         1 Year           UPC         761101053295           Electric Cooktop         Radiant           Surface         Glass           Element Type         Glass           Element Type         Glasstop           Number of Elements         2           Controls         Digital           Cooking Timer         Yes           Countertop Cutout Height         5.9" (15 cm)           Countertop Cutout Width         10.75" (27 cm)           Countertop Cutout Depth         19.9" (51 cm)           Power Source         230V           Element #1 Size         7.0" (18 cm)           Element #2 Wattage         1800.0           Element #2 Wattage         15.5" (14 cm)           Power | Nominal Height                                                                                                                                                                                                                | 2.0" (5 cm)                                                                                                              |  |
| Width         11.38" (29 cm)           Nominal Depth         21.0" (53 cm)           Depth         20.5" (52 cm)           Cabinet         Black           US Electrical Safety         ETL           Canadian Electrical Safety         ETL-C           Amps         15.0           Voltage/Frequency         230 V AC/60 Hz           Weight         10.0 lbs. (5 kg)           Parts & Labor Warranty         1 Year           UPC         761101053295           Electric Cooktop         Radiant           Heating Type         Radiant           Surface         Glass           Element Type         Glasstop           Number of Elements         2           Controls         Digital           Cooking Timer         Yes           Countertop Cutout Height         5.9" (15 cm)           Countertop Cutout Width         10.75" (27 cm)           Countertop Cutout Depth         19.9" (51 cm)           Power Source         230V           Element #1 Size         7.0" (18 cm)           Element #2 Wattage         1800.0           Element #2 Wattage         15.5" (14 cm)           Power Cord Included         No                    | Height of Cabinet                                                                                                                                                                                                             | 2.0" (5 cm)                                                                                                              |  |
| Nominal Depth         21.0" (53 cm)           Depth         20.5" (52 cm)           Cabinet         Black           US Electrical Safety         ETL           Canadian Electrical Safety         ETL-C           Amps         15.0           Voltage/Frequency         230 V AC/60 Hz           Weight         10.0 lbs. (5 kg)           Parts & Labor Warranty         1 Year           UPC         761101053295           Electric Cooktop         Radiant           Surface         Glass           Element Type         Glasstop           Number of Elements         2           Controls         Digital           Cooking Timer         Yes           Countertop Cutout Height         5.9" (15 cm)           Countertop Cutout Width         10.75" (27 cm)           Countertop Cutout Depth         19.9" (51 cm)           Power Source         230V           Element #1 Size         7.0" (18 cm)           Element #2 Wattage         1800.0           Element #2 Wattage         15.5" (14 cm)           Power Cord Included         No                                                                                                  | Nominal Width                                                                                                                                                                                                                 | 12.0" (30 cm)                                                                                                            |  |
| Depth         20.5" (52 cm)           Cabinet         Black           US Electrical Safety         ETL           Canadian Electrical Safety         ETL-C           Amps         15.0           Voltage/Frequency         230 V AC/60 Hz           Weight         10.0 lbs. (5 kg)           Parts & Labor Warranty         1 Year           UPC         761101053295           Electric Cooktop         Radiant           Heating Type         Radiant           Surface         Glass           Element Type         Glasstop           Number of Elements         2           Controls         Digital           Cooking Timer         Yes           Countertop Cutout Height         5.9" (15 cm)           Countertop Cutout Width         10.75" (27 cm)           Countertop Cutout Depth         19.9" (51 cm)           Power Source         230V           Element #1 Size         7.0" (18 cm)           Element #2 Wattage         1800.0           Element #2 Wattage         15.5" (14 cm)           Power Cord Included         No                                                                                                         | Width                                                                                                                                                                                                                         | 11.38" (29 cm)                                                                                                           |  |
| Cabinet Black US Electrical Safety ETL Canadian Electrical Safety ETL-C Amps 15.0 Voltage/Frequency 230 V AC/60 Hz Weight 10.0 lbs. (5 kg) Parts & Labor Warranty 1 Year UPC 761101053295 Electric Cooktop Heating Type Radiant Surface Glass Element Type Glasstop Number of Elements 2 Controls Digital Cooking Timer Yes Countertop Cutout Height 5.9" (15 cm) Countertop Cutout Width 10.75" (27 cm) Countertop Cutout Depth 19.9" (51 cm) Power Source 230V Element #1 Size 7.0" (18 cm) Element #2 Size 5.5" (14 cm) Element #2 Wattage 1200.0 Power Cord Included No                                                                                                                                                                                                                                                                                                                                                                                                                                                                                                                                                                               | Nominal Depth                                                                                                                                                                                                                 | 21.0" (53 cm)                                                                                                            |  |
| US Electrical Safety         ETL-C           Canadian Electrical Safety         ETL-C           Amps         15.0           Voltage/Frequency         230 V AC/60 Hz           Weight         10.0 lbs. (5 kg)           Parts & Labor Warranty         1 Year           UPC         761101053295           Electric Cooktop         Radiant           Surface         Glass           Element Type         Glasstop           Number of Elements         2           Controls         Digital           Cooking Timer         Yes           Countertop Cutout Height         5.9" (15 cm)           Countertop Cutout Width         10.75" (27 cm)           Countertop Cutout Depth         19.9" (51 cm)           Power Source         230V           Element #1 Size         7.0" (18 cm)           Element #1 Wattage         1800.0           Element #2 Size         5.5" (14 cm)           Element #2 Wattage         1200.0           Power Cord Included         No                                                                                                                                                                            | Depth                                                                                                                                                                                                                         | 20.5" (52 cm)                                                                                                            |  |
| Canadian Electrical Safety Amps 15.0  Voltage/Frequency 230 V AC/60 Hz  Weight 10.0 lbs. (5 kg)  Parts & Labor Warranty 1 Year  UPC 761101053295  Electric Cooktop  Heating Type Radiant Surface Glass  Element Type Glasstop  Number of Elements 2  Controls Digital  Cooking Timer Yes  Countertop Cutout Height 5.9" (15 cm)  Countertop Cutout Width 10.75" (27 cm)  Countertop Cutout Depth 19.9" (51 cm)  Power Source 230V  Element #1 Size 7.0" (18 cm)  Element #2 Size 5.5" (14 cm)  Element #2 Wattage 1200.0  Power Cord Included No                                                                                                                                                                                                                                                                                                                                                                                                                                                                                                                                                                                                          | Cabinet                                                                                                                                                                                                                       | Black                                                                                                                    |  |
| Amps         15.0           Voltage/Frequency         230 V AC/60 Hz           Weight         10.0 lbs. (5 kg)           Parts & Labor Warranty         1 Year           UPC         761101053295           Electric Cooktop         Radiant           Heating Type         Radiant           Surface         Glass           Element Type         Glasstop           Number of Elements         2           Controls         Digital           Cooking Timer         Yes           Countertop Cutout Height         5.9" (15 cm)           Countertop Cutout Width         10.75" (27 cm)           Countertop Cutout Depth         19.9" (51 cm)           Power Source         230V           Element #1 Size         7.0" (18 cm)           Element #1 Wattage         1800.0           Element #2 Size         5.5" (14 cm)           Element #2 Wattage         1200.0           Power Cord Included         No                                                                                                                                                                                                                                     | US Electrical Safety                                                                                                                                                                                                          | ETL                                                                                                                      |  |
| Voltage/Frequency         230 V AC/60 Hz           Weight         10.0 lbs. (5 kg)           Parts & Labor Warranty         1 Year           UPC         761101053295           Electric Cooktop         Heating Type           Heating Type         Radiant           Surface         Glass           Element Type         Glasstop           Number of Elements         2           Controls         Digital           Cooking Timer         Yes           Countertop Cutout Height         5.9" (15 cm)           Countertop Cutout Width         10.75" (27 cm)           Countertop Cutout Depth         19.9" (51 cm)           Power Source         230V           Element #1 Size         7.0" (18 cm)           Element #1 Wattage         1800.0           Element #2 Size         5.5" (14 cm)           Element #2 Wattage         1200.0           Power Cord Included         No                                                                                                                                                                                                                                                            | Canadian Electrical Safety                                                                                                                                                                                                    | ETL-C                                                                                                                    |  |
| Weight 10.0 lbs. (5 kg)  Parts & Labor Warranty 1 Year  UPC 761101053295  Electric Cooktop  Heating Type Radiant  Surface Glass  Element Type Glasstop  Number of Elements 2  Controls Digital  Cooking Timer Yes  Countertop Cutout Height 5.9" (15 cm)  Countertop Cutout Width 10.75" (27 cm)  Countertop Cutout Depth 19.9" (51 cm)  Power Source 230V  Element #1 Size 7.0" (18 cm)  Element #2 Size 5.5" (14 cm)  Element #2 Wattage 1200.0  Power Cord Included No                                                                                                                                                                                                                                                                                                                                                                                                                                                                                                                                                                                                                                                                                 | Amps                                                                                                                                                                                                                          | 15.0                                                                                                                     |  |
| Parts & Labor Warranty         1 Year           UPC         761101053295           Electric Cooktop         Heating Type         Radiant           Surface         Glass           Element Type         Glasstop           Number of Elements         2           Controls         Digital           Cooking Timer         Yes           Countertop Cutout Height         5.9" (15 cm)           Countertop Cutout Width         10.75" (27 cm)           Countertop Cutout Depth         19.9" (51 cm)           Power Source         230V           Element #1 Size         7.0" (18 cm)           Element #1 Wattage         1800.0           Element #2 Size         5.5" (14 cm)           Element #2 Wattage         1200.0           Power Cord Included         No                                                                                                                                                                                                                                                                                                                                                                                | Voltage/Frequency                                                                                                                                                                                                             | 230 V AC/60 Hz                                                                                                           |  |
| UPC 761101053295  Electric Cooktop  Heating Type Radiant Surface Glass  Element Type Glasstop  Number of Elements 2  Controls Digital  Cooking Timer Yes  Countertop Cutout Height 5.9" (15 cm)  Countertop Cutout Width 10.75" (27 cm)  Countertop Cutout Depth 19.9" (51 cm)  Power Source 230V  Element #1 Size 7.0" (18 cm)  Element #2 Size 5.5" (14 cm)  Element #2 Wattage 1200.0  Power Cord Included No                                                                                                                                                                                                                                                                                                                                                                                                                                                                                                                                                                                                                                                                                                                                          | Weight                                                                                                                                                                                                                        | 10.0 lbs. (5 kg)                                                                                                         |  |
| Heating Type Radiant Surface Glass Element Type Glasstop Number of Elements 2 Controls Digital Cooking Timer Yes Countertop Cutout Height 5.9" (15 cm) Countertop Cutout Width 10.75" (27 cm) Countertop Cutout Depth 19.9" (51 cm) Power Source 230V Element #1 Size 7.0" (18 cm) Element #2 Size 5.5" (14 cm) Element #2 Wattage 1200.0 Power Cord Included No                                                                                                                                                                                                                                                                                                                                                                                                                                                                                                                                                                                                                                                                                                                                                                                          | Parts & Labor Warranty                                                                                                                                                                                                        | 1 Year                                                                                                                   |  |
| Heating Type Radiant Surface Glass Element Type Glasstop Number of Elements 2 Controls Digital Cooking Timer Yes Countertop Cutout Height 5.9" (15 cm) Countertop Cutout Width 10.75" (27 cm) Countertop Cutout Depth 19.9" (51 cm) Power Source 230V Element #1 Size 7.0" (18 cm) Element #1 Wattage 1800.0 Element #2 Size 5.5" (14 cm) Element #2 Wattage 1200.0 Power Cord Included No                                                                                                                                                                                                                                                                                                                                                                                                                                                                                                                                                                                                                                                                                                                                                                | UPC                                                                                                                                                                                                                           | 761101053295                                                                                                             |  |
| Surface Glass  Element Type Glasstop  Number of Elements 2  Controls Digital  Cooking Timer Yes  Countertop Cutout Height 5.9" (15 cm)  Countertop Cutout Width 10.75" (27 cm)  Countertop Cutout Depth 19.9" (51 cm)  Power Source 230V  Element #1 Size 7.0" (18 cm)  Element #1 Wattage 1800.0  Element #2 Size 5.5" (14 cm)  Element #2 Wattage 1200.0  Power Cord Included No                                                                                                                                                                                                                                                                                                                                                                                                                                                                                                                                                                                                                                                                                                                                                                        | Electric Cooktop                                                                                                                                                                                                              |                                                                                                                          |  |
| Element TypeGlasstopNumber of Elements2ControlsDigitalCooking TimerYesCountertop Cutout Height5.9" (15 cm)Countertop Cutout Width10.75" (27 cm)Countertop Cutout Depth19.9" (51 cm)Power Source230VElement #1 Size7.0" (18 cm)Element #1 Wattage1800.0Element #2 Size5.5" (14 cm)Element #2 Wattage1200.0Power Cord IncludedNo                                                                                                                                                                                                                                                                                                                                                                                                                                                                                                                                                                                                                                                                                                                                                                                                                            | Heating Type                                                                                                                                                                                                                  | Radiant                                                                                                                  |  |
| Number of Elements 2  Controls Digital Cooking Timer Yes  Countertop Cutout Height 5.9" (15 cm) Countertop Cutout Width 10.75" (27 cm)  Countertop Cutout Depth 19.9" (51 cm)  Power Source 230V  Element #1 Size 7.0" (18 cm)  Element #1 Wattage 1800.0  Element #2 Size 5.5" (14 cm)  Element #2 Wattage 1200.0  Power Cord Included No                                                                                                                                                                                                                                                                                                                                                                                                                                                                                                                                                                                                                                                                                                                                                                                                                |                                                                                                                                                                                                                               |                                                                                                                          |  |
| Controls Digital  Cooking Timer Yes  Countertop Cutout Height 5.9" (15 cm)  Countertop Cutout Width 10.75" (27 cm)  Countertop Cutout Depth 19.9" (51 cm)  Power Source 230V  Element #1 Size 7.0" (18 cm)  Element #1 Wattage 1800.0  Element #2 Size 5.5" (14 cm)  Element #2 Wattage 1200.0  Power Cord Included No                                                                                                                                                                                                                                                                                                                                                                                                                                                                                                                                                                                                                                                                                                                                                                                                                                    | Surface                                                                                                                                                                                                                       | Glass                                                                                                                    |  |
| Cooking Timer Yes  Countertop Cutout Height 5.9" (15 cm)  Countertop Cutout Width 10.75" (27 cm)  Countertop Cutout Depth 19.9" (51 cm)  Power Source 230V  Element #1 Size 7.0" (18 cm)  Element #1 Wattage 1800.0  Element #2 Size 5.5" (14 cm)  Element #2 Wattage 1200.0  Power Cord Included No                                                                                                                                                                                                                                                                                                                                                                                                                                                                                                                                                                                                                                                                                                                                                                                                                                                      |                                                                                                                                                                                                                               |                                                                                                                          |  |
| Countertop Cutout Height 5.9" (15 cm)  Countertop Cutout Width 10.75" (27 cm)  Countertop Cutout Depth 19.9" (51 cm)  Power Source 230V  Element #1 Size 7.0" (18 cm)  Element #1 Wattage 1800.0  Element #2 Size 5.5" (14 cm)  Element #2 Wattage 1200.0  Power Cord Included No                                                                                                                                                                                                                                                                                                                                                                                                                                                                                                                                                                                                                                                                                                                                                                                                                                                                         | Element Type                                                                                                                                                                                                                  | Glasstop                                                                                                                 |  |
| Countertop Cutout Width 10.75" (27 cm)  Countertop Cutout Depth 19.9" (51 cm)  Power Source 230V  Element #1 Size 7.0" (18 cm)  Element #1 Wattage 1800.0  Element #2 Size 5.5" (14 cm)  Element #2 Wattage 1200.0  Power Cord Included No                                                                                                                                                                                                                                                                                                                                                                                                                                                                                                                                                                                                                                                                                                                                                                                                                                                                                                                | Element Type  Number of Elements                                                                                                                                                                                              | Glasstop 2                                                                                                               |  |
| Countertop Cutout Depth 19.9" (51 cm)  Power Source 230V  Element #1 Size 7.0" (18 cm)  Element #1 Wattage 1800.0  Element #2 Size 5.5" (14 cm)  Element #2 Wattage 1200.0  Power Cord Included No                                                                                                                                                                                                                                                                                                                                                                                                                                                                                                                                                                                                                                                                                                                                                                                                                                                                                                                                                        | Element Type  Number of Elements  Controls                                                                                                                                                                                    | Glasstop<br>2<br>Digital                                                                                                 |  |
| Power Source         230V           Element #1 Size         7.0" (18 cm)           Element #1 Wattage         1800.0           Element #2 Size         5.5" (14 cm)           Element #2 Wattage         1200.0           Power Cord Included         No                                                                                                                                                                                                                                                                                                                                                                                                                                                                                                                                                                                                                                                                                                                                                                                                                                                                                                  | Element Type  Number of Elements  Controls  Cooking Timer                                                                                                                                                                     | Glasstop 2 Digital Yes                                                                                                   |  |
| Element #1 Size       7.0" (18 cm)         Element #1 Wattage       1800.0         Element #2 Size       5.5" (14 cm)         Element #2 Wattage       1200.0         Power Cord Included       No                                                                                                                                                                                                                                                                                                                                                                                                                                                                                                                                                                                                                                                                                                                                                                                                                                                                                                                                                        | Element Type  Number of Elements  Controls  Cooking Timer  Countertop Cutout Height                                                                                                                                           | Glasstop  2  Digital  Yes  5.9" (15 cm)                                                                                  |  |
| Element #1 Wattage 1800.0  Element #2 Size 5.5" (14 cm)  Element #2 Wattage 1200.0  Power Cord Included No                                                                                                                                                                                                                                                                                                                                                                                                                                                                                                                                                                                                                                                                                                                                                                                                                                                                                                                                                                                                                                                | Element Type  Number of Elements  Controls  Cooking Timer  Countertop Cutout Height  Countertop Cutout Width                                                                                                                  | Glasstop  2  Digital  Yes  5.9" (15 cm)  10.75" (27 cm)                                                                  |  |
| Element #2 Size 5.5" (14 cm) Element #2 Wattage 1200.0 Power Cord Included No                                                                                                                                                                                                                                                                                                                                                                                                                                                                                                                                                                                                                                                                                                                                                                                                                                                                                                                                                                                                                                                                             | Element Type  Number of Elements  Controls  Cooking Timer  Countertop Cutout Height  Countertop Cutout Width  Countertop Cutout Depth                                                                                         | Glasstop  2  Digital  Yes  5.9" (15 cm)  10.75" (27 cm)  19.9" (51 cm)                                                   |  |
| Element #2 Wattage 1200.0 Power Cord Included No                                                                                                                                                                                                                                                                                                                                                                                                                                                                                                                                                                                                                                                                                                                                                                                                                                                                                                                                                                                                                                                                                                          | Element Type  Number of Elements  Controls  Cooking Timer  Countertop Cutout Height  Countertop Cutout Width  Countertop Cutout Depth  Power Source                                                                           | Glasstop  2  Digital  Yes  5.9" (15 cm)  10.75" (27 cm)  19.9" (51 cm)  230V                                             |  |
| Power Cord Included No                                                                                                                                                                                                                                                                                                                                                                                                                                                                                                                                                                                                                                                                                                                                                                                                                                                                                                                                                                                                                                                                                                                                    | Element Type  Number of Elements  Controls  Cooking Timer  Countertop Cutout Height  Countertop Cutout Width  Countertop Cutout Depth  Power Source  Element #1 Size                                                          | Glasstop  2  Digital  Yes  5.9" (15 cm)  10.75" (27 cm)  19.9" (51 cm)  230V  7.0" (18 cm)                               |  |
|                                                                                                                                                                                                                                                                                                                                                                                                                                                                                                                                                                                                                                                                                                                                                                                                                                                                                                                                                                                                                                                                                                                                                           | Element Type  Number of Elements  Controls  Cooking Timer  Countertop Cutout Height  Countertop Cutout Width  Countertop Cutout Depth  Power Source  Element #1 Size  Element #1 Wattage                                      | Glasstop  2  Digital  Yes  5.9" (15 cm)  10.75" (27 cm)  19.9" (51 cm)  230V  7.0" (18 cm)  1800.0                       |  |
| Auto Shutoff Time 2 Hours                                                                                                                                                                                                                                                                                                                                                                                                                                                                                                                                                                                                                                                                                                                                                                                                                                                                                                                                                                                                                                                                                                                                 | Element Type  Number of Elements  Controls  Cooking Timer  Countertop Cutout Height  Countertop Cutout Width  Countertop Cutout Depth  Power Source  Element #1 Size  Element #1 Wattage  Element #2 Size                     | Glasstop  2  Digital  Yes  5.9" (15 cm)  10.75" (27 cm)  19.9" (51 cm)  230V  7.0" (18 cm)  1800.0  5.5" (14 cm)         |  |
|                                                                                                                                                                                                                                                                                                                                                                                                                                                                                                                                                                                                                                                                                                                                                                                                                                                                                                                                                                                                                                                                                                                                                           | Element Type  Number of Elements  Controls  Cooking Timer  Countertop Cutout Height  Countertop Cutout Width  Countertop Cutout Depth  Power Source  Element #1 Size  Element #1 Wattage  Element #2 Size  Element #2 Wattage | Glasstop  2  Digital  Yes  5.9" (15 cm)  10.75" (27 cm)  19.9" (51 cm)  230V  7.0" (18 cm)  1800.0  5.5" (14 cm)  1200.0 |  |