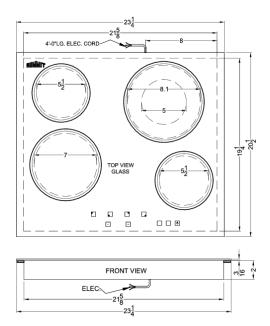

### **CR4B23T5B Specifications:**

| Overview                                                                                                                                                                                                                |                                                                                                                           |
|-------------------------------------------------------------------------------------------------------------------------------------------------------------------------------------------------------------------------|---------------------------------------------------------------------------------------------------------------------------|
| Nominal Height                                                                                                                                                                                                          | 2.0" (5 cm)                                                                                                               |
| Height of Cabinet                                                                                                                                                                                                       | 2.0" (5 cm)                                                                                                               |
| Nominal Width                                                                                                                                                                                                           | 24.0" (61 cm)                                                                                                             |
| Width                                                                                                                                                                                                                   | 23.25" (59 cm)                                                                                                            |
| Nominal Depth                                                                                                                                                                                                           | 21.0" (53 cm)                                                                                                             |
| Depth                                                                                                                                                                                                                   | 20.5" (52 cm)                                                                                                             |
| Cabinet                                                                                                                                                                                                                 | Black                                                                                                                     |
| US Electrical Safety                                                                                                                                                                                                    | ETL                                                                                                                       |
| Canadian Electrical Safety                                                                                                                                                                                              | ETL-C                                                                                                                     |
| Amps                                                                                                                                                                                                                    | 30.0                                                                                                                      |
| Voltage/Frequency                                                                                                                                                                                                       | 230 V AC/60 Hz                                                                                                            |
| Weight                                                                                                                                                                                                                  | 20.0 lbs. (9 kg)                                                                                                          |
| Parts & Labor Warranty                                                                                                                                                                                                  | 1 Year                                                                                                                    |
| UPC                                                                                                                                                                                                                     | 761101053257                                                                                                              |
| Electric Cooktop                                                                                                                                                                                                        |                                                                                                                           |
| Heating Type                                                                                                                                                                                                            | Radiant                                                                                                                   |
| Curtoso                                                                                                                                                                                                                 |                                                                                                                           |
| Surface                                                                                                                                                                                                                 | Glass                                                                                                                     |
| Element Type                                                                                                                                                                                                            | Glass<br>Glasstop                                                                                                         |
|                                                                                                                                                                                                                         |                                                                                                                           |
| Element Type                                                                                                                                                                                                            | Glasstop                                                                                                                  |
| Element Type  Number of Elements                                                                                                                                                                                        | Glasstop<br>4                                                                                                             |
| Element Type  Number of Elements  Controls                                                                                                                                                                              | Glasstop<br>4<br>Digital                                                                                                  |
| Element Type  Number of Elements  Controls  Countertop Cutout Height                                                                                                                                                    | Glasstop 4 Digital 3.2" (8 cm)                                                                                            |
| Element Type  Number of Elements  Controls  Countertop Cutout Height  Countertop Cutout Width                                                                                                                           | Glasstop  4  Digital  3.2" (8 cm)  22.0" (56 cm)                                                                          |
| Element Type Number of Elements Controls Countertop Cutout Height Countertop Cutout Width Countertop Cutout Depth                                                                                                       | Glasstop  4  Digital  3.2" (8 cm)  22.0" (56 cm)  19.5" (50 cm)                                                           |
| Element Type Number of Elements Controls Countertop Cutout Height Countertop Cutout Width Countertop Cutout Depth Element #1 Size                                                                                       | Glasstop  4  Digital  3.2" (8 cm)  22.0" (56 cm)  19.5" (50 cm)  5.5" (14 cm)                                             |
| Element Type Number of Elements Controls Countertop Cutout Height Countertop Cutout Width Countertop Cutout Depth Element #1 Size Element #1 Wattage                                                                    | Glasstop  4  Digital  3.2" (8 cm)  22.0" (56 cm)  19.5" (50 cm)  5.5" (14 cm)  1200.0                                     |
| Element Type Number of Elements Controls Countertop Cutout Height Countertop Cutout Width Countertop Cutout Depth Element #1 Size Element #1 Wattage Element #2 Size                                                    | Glasstop  4  Digital  3.2" (8 cm)  22.0" (56 cm)  19.5" (50 cm)  5.5" (14 cm)  1200.0  8.1" (21 cm)                       |
| Element Type Number of Elements Controls Countertop Cutout Height Countertop Cutout Width Countertop Cutout Depth Element #1 Size Element #1 Wattage Element #2 Size Element #2 Wattage                                 | Glasstop  4  Digital  3.2" (8 cm)  22.0" (56 cm)  19.5" (50 cm)  5.5" (14 cm)  1200.0  8.1" (21 cm)  2200.0               |
| Element Type Number of Elements Controls Countertop Cutout Height Countertop Cutout Width Countertop Cutout Depth Element #1 Size Element #1 Wattage Element #2 Size Element #2 Wattage Element #3 Size                 | Glasstop  4  Digital  3.2" (8 cm)  22.0" (56 cm)  19.5" (50 cm)  5.5" (14 cm)  2200.0  8.1" (21 cm)  2200.0  5.5" (14 cm) |
| Element Type Number of Elements Controls Countertop Cutout Height Countertop Cutout Width Countertop Cutout Depth Element #1 Size Element #1 Wattage Element #2 Size Element #2 Wattage Element #3 Size Element #3 Size | Glasstop  4  Digital  3.2" (8 cm)  22.0" (56 cm)  19.5" (50 cm)  5.5" (14 cm)  2200.0  5.5" (14 cm)  2200.0  5.5" (14 cm) |