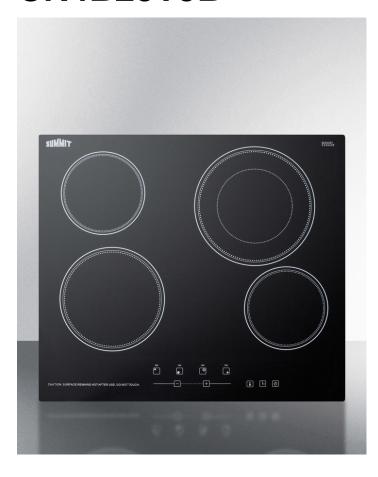

# **CR4B23T5B**

2" x 23.25" x 20.5" (H x W x D)

230V 4-burner cooktop in black ceramic Schott glass with digital touch controls and an extra large 8" dual cooking element

### **Highlights:**

24" width is ideally sized for many hard-to-fill cutouts

Smooth ceramic glass surface made with jet black Schott glass offers a modern look that's easy to clean

Intuitive touch controls for smarter cooking

#### **Product Features:**

| Schott glass surface           | Easy cleanup and elegant style on a smooth ceramic glass surface in a jet black finish                                                               |
|--------------------------------|------------------------------------------------------------------------------------------------------------------------------------------------------|
| Extra large 2200W burner       | Burner located on the rear right corner has an 8" diameter and powerful 2200W cooking power to handle large pots and help boil water with more speed |
| Large 1800W burner             | Burner located on the front left corner is 7" in diameter to handle larger cooking vessels                                                           |
| 2 Standard 1200W burners       | Front right and rear left burners are 5.5" in diameter to meet most cooking needs                                                                    |
| Dual cooking zone              | Rear right burner includes an inner 5" burner, allowing you to save energy when heating smaller cookware                                             |
| Digital touch controls         | Easy operation with a digital control panel and digital display                                                                                      |
| 9 power levels                 | Select and adjust your heating levels at the touch of a button                                                                                       |
| Timer                          | Allows you to program either burner to heat at a specified level for up to 99 minutes                                                                |
| Residual heat indicator lights | Each burner includes a residual heat indicator to warn users if the surface is still too hot to touch                                                |