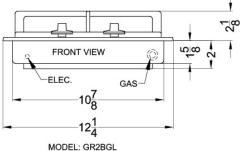

# GC2BGL

2" x 12.25" x 20.38" (H x W x D)

2-burner gas-on-glass cooktop with sealed burners and cast iron grates

#### **Product Features:**

| Sealed Sabaf® burners                  | Quality burners with cast iron tops ensure lasting durability and easier cleanup |
|----------------------------------------|----------------------------------------------------------------------------------|
| Range of power output                  | Includes one 8,350 BTU and one 3,400 BTU burner to meet all cooking needs        |
| Smooth EuroKera® black ceramic surface | Elite construction with modern elegance                                          |
| Continuous cast iron grates            | Solid grates make it easy to slide cookware to different burners                 |
| Thermocouple flame failure protection  | Automatically turns gas off after 12 seconds if flame is extinguished            |
| Conversion kit included                | Unit is preset for natural gas but can be converted to LP with included kit      |
| Designed for built-in installation     | Cutout dimensions: 2 1/2" H x 11" W x 18 7/8" D                                  |

### **GC2BGL Specifications:**

| Overview                                                                                                 |                                                                            |
|----------------------------------------------------------------------------------------------------------|----------------------------------------------------------------------------|
| Nominal Height                                                                                           | 2.0" (5 cm)                                                                |
| Height of Cabinet                                                                                        | 2.0" (5 cm)                                                                |
| Nominal Width                                                                                            | 13.0" (33 cm)                                                              |
| Width                                                                                                    | 12.25" (31 cm)                                                             |
| Nominal Depth                                                                                            | 21.0" (53 cm)                                                              |
| Depth                                                                                                    | 20.38" (52 cm)                                                             |
| Cabinet                                                                                                  | Black                                                                      |
| US Electrical Safety                                                                                     | ETL                                                                        |
| Canadian Electrical Safety                                                                               | ETL-C                                                                      |
| Voltage/Frequency                                                                                        | 115 V AC/60 Hz                                                             |
| Weight                                                                                                   | 15.0 lbs. (7 kg)                                                           |
| Parts & Labor Warranty                                                                                   | 1 Year                                                                     |
| UPC                                                                                                      | 761101023991                                                               |
| Gas Cooktop                                                                                              |                                                                            |
|                                                                                                          |                                                                            |
| Ignition                                                                                                 | Spark                                                                      |
| Ignition  LP Convertible                                                                                 | Spark<br>Yes                                                               |
|                                                                                                          | · · · · · · · · · · · · · · · · · · ·                                      |
| LP Convertible                                                                                           | Yes                                                                        |
| LP Convertible  Number of Burners                                                                        | Yes 2                                                                      |
| LP Convertible  Number of Burners  Controls                                                              | Yes 2 Dial                                                                 |
| LP Convertible  Number of Burners  Controls  Surface                                                     | Yes<br>2<br>Dial<br>Glass                                                  |
| LP Convertible Number of Burners Controls Surface Grate Material                                         | Yes<br>2<br>Dial<br>Glass<br>Cast Iron                                     |
| LP Convertible Number of Burners Controls Surface Grate Material Cutout Height                           | Yes 2 Dial Glass Cast Iron 2.5" (6 cm)                                     |
| LP Convertible Number of Burners Controls Surface Grate Material Cutout Height Cutout Width              | Yes 2 Dial Glass Cast Iron 2.5" (6 cm) 11.0" (28 cm)                       |
| LP Convertible Number of Burners Controls Surface Grate Material Cutout Height Cutout Width Cutout Depth | Yes  2  Dial  Glass  Cast Iron  2.5" (6 cm)  11.0" (28 cm)  18.88" (48 cm) |