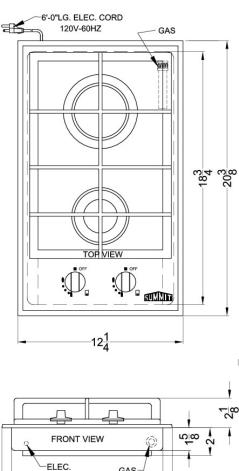

# GC2BGL

2" x 12.25" x 20.38" (H x W x D)

2-burner gas-on-glass cooktop with sealed burners and cast iron grates

#### **Product Features:**

| Sealed Sabaf® burners                  | Quality burners with cast iron tops ensure lasting durability and easier cleanup |
|----------------------------------------|----------------------------------------------------------------------------------|
| Range of power output                  | Includes one 8,350 BTU and one 3,400 BTU burner to meet all cooking needs        |
| Smooth EuroKera® black ceramic surface | Elite construction with modern elegance                                          |
| Continuous cast iron grates            | Solid grates make it easy to slide cookware to different burners                 |
| Thermocouple flame failure protection  | Automatically turns gas off after 12 seconds if flame is extinguished            |
| Conversion kit included                | Unit is preset for natural gas but can be converted to LP with included kit      |
| Designed for built-in installation     | Cutout dimensions: 2 1/2" H x 11" W x 18 7/8" D                                  |

### **GC2BGL Specifications:**

| Overview                                                                                                 |                                                                            |
|----------------------------------------------------------------------------------------------------------|----------------------------------------------------------------------------|
| Nominal Height                                                                                           | 2.0" (5 cm)                                                                |
| Height of Cabinet                                                                                        | 2.0" (5 cm)                                                                |
| Nominal Width                                                                                            | 13.0" (33 cm)                                                              |
| Width                                                                                                    | 12.25" (31 cm)                                                             |
| Nominal Depth                                                                                            | 21.0" (53 cm)                                                              |
| Depth                                                                                                    | 20.38" (52 cm)                                                             |
| Cabinet                                                                                                  | Black                                                                      |
| US Electrical Safety                                                                                     | ETL                                                                        |
| Canadian Electrical Safety                                                                               | ETL-C                                                                      |
| Voltage/Frequency                                                                                        | 115 V AC/60 Hz                                                             |
| Weight                                                                                                   | 15.0 lbs. (7 kg)                                                           |
| Parts & Labor Warranty                                                                                   | 1 Year                                                                     |
| UPC                                                                                                      | 761101023991                                                               |
| Gas Cooktop                                                                                              |                                                                            |
|                                                                                                          |                                                                            |
| Ignition                                                                                                 | Spark                                                                      |
| Ignition  LP Convertible                                                                                 | Spark<br>Yes                                                               |
|                                                                                                          | · · · · · · · · · · · · · · · · · · ·                                      |
| LP Convertible                                                                                           | Yes                                                                        |
| LP Convertible  Number of Burners                                                                        | Yes 2                                                                      |
| LP Convertible  Number of Burners  Controls                                                              | Yes 2 Dial                                                                 |
| LP Convertible  Number of Burners  Controls  Surface                                                     | Yes<br>2<br>Dial<br>Glass                                                  |
| LP Convertible Number of Burners Controls Surface Grate Material                                         | Yes<br>2<br>Dial<br>Glass<br>Cast Iron                                     |
| LP Convertible Number of Burners Controls Surface Grate Material Cutout Height                           | Yes 2 Dial Glass Cast Iron 2.5" (6 cm)                                     |
| LP Convertible Number of Burners Controls Surface Grate Material Cutout Height Cutout Width              | Yes 2 Dial Glass Cast Iron 2.5" (6 cm) 11.0" (28 cm)                       |
| LP Convertible Number of Burners Controls Surface Grate Material Cutout Height Cutout Width Cutout Depth | Yes  2  Dial  Glass  Cast Iron  2.5" (6 cm)  11.0" (28 cm)  18.88" (48 cm) |