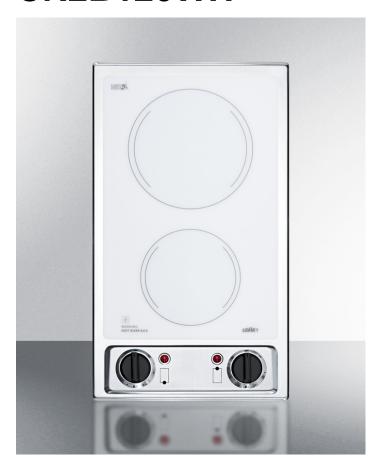

# **CR2B120WH**

2.5" x 11.25" x 20" (H x W x D)

115V 2-burner radiant cooktop with smooth white ceramic glass surface and preinstalled cord

#### **Highlights:**

Two-burner electric cooktop with 120V operation

White ceramic surface in quality EuroKera glass

Stainless steel trim offers an added touch of modern style

#### **Product Features:**

| EuroKera glass surface             | Easier cleanup with a smooth ceramic top in a white finish                            |  |
|------------------------------------|---------------------------------------------------------------------------------------|--|
| 115V operation                     | Designed to work with standard 115V/60Hz electrical supplies with proper grounding    |  |
| Cord included                      | Ships with 3-pronged cord preinstalled                                                |  |
| Two heating elements               | One 900W burner and one 500W burner in smooth ceramic glass                           |  |
| Push-to-turn controls              | Prevents accidents by requiring a small amount of force to turn on cooktop heat       |  |
| Indicator lights                   | Both burners are equipped with indicator lights to display when the cooktop is in use |  |
| ADA compliant design               | Upfront controls and easy-to-operate knobs offer easier accessibility                 |  |
| Designed for built-in installation | Cutout dimensions: 10 1/8" W x 18 5/8" D                                              |  |