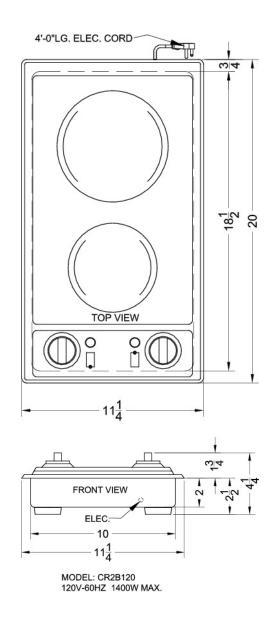

# **CR2B120WH**

2.5" x 11.25" x 20" (H x W x D)

115V 2-burner radiant cooktop with smooth white ceramic glass surface and preinstalled cord

#### **Product Features:**

| EuroKera glass surface             | Easier cleanup with a smooth ceramic top in a white finish                            |  |
|------------------------------------|---------------------------------------------------------------------------------------|--|
| 115V operation                     | Designed to work with standard 115V/60Hz electrical supplies with proper grounding    |  |
| Cord included                      | Ships with 3-pronged cord preinstalled                                                |  |
| Two heating elements               | One 900W burner and one 500W burner in smooth ceramic glass                           |  |
| Push-to-turn controls              | Prevents accidents by requiring a small amount of force to turn on cooktop heat       |  |
| Indicator lights                   | Both burners are equipped with indicator lights to display when the cooktop is in use |  |
| ADA compliant design               | Upfront controls and easy-to-operate knobs offer easier accessibility                 |  |
| Designed for built-in installation | Cutout dimensions: 10 1/8" W x 18 5/8" D                                              |  |

### **CR2B120WH Specifications:**

| Overview                                                   |                                          |  |
|------------------------------------------------------------|------------------------------------------|--|
| Nominal Height                                             | 2.5" (6 cm)                              |  |
| Height of Cabinet                                          | 2.5" (6 cm)                              |  |
| Nominal Width                                              | 12.0" (30 cm)                            |  |
| Width                                                      | 11.25" (29 cm)                           |  |
| Nominal Depth                                              | 20.0" (51 cm)                            |  |
| Depth                                                      | 20.0" (51 cm)                            |  |
| Cabinet                                                    | White                                    |  |
| US Electrical Safety                                       | ETL                                      |  |
| Canadian Electrical Safety                                 | ETL-C                                    |  |
| Amps                                                       | 20.0                                     |  |
| Voltage/Frequency                                          | 115 V AC/60 Hz                           |  |
| Weight                                                     | 20.0 lbs. (9 kg)                         |  |
| Parts & Labor Warranty                                     | 1 Year                                   |  |
| UPC                                                        | 761101059297                             |  |
| Electric Cooktop                                           |                                          |  |
| Heating Type                                               | Radiant                                  |  |
| Surface                                                    | Glass                                    |  |
| Element Type                                               | Glasstop                                 |  |
| Number of Elements                                         | 2                                        |  |
| Controls                                                   | Dial                                     |  |
| Countertop Cutout Height                                   | 2.5" (6 cm)                              |  |
|                                                            | 10.13" (26 cm)                           |  |
| Countertop Cutout Width                                    | 10.13 (20 011)                           |  |
| Countertop Cutout Width Countertop Cutout Depth            | 18.63" (47 cm)                           |  |
| · ·                                                        |                                          |  |
| Countertop Cutout Depth                                    | 18.63" (47 cm)                           |  |
| Countertop Cutout Depth Element #1 Size                    | 18.63" (47 cm)<br>5.75" (15 cm)          |  |
| Countertop Cutout Depth Element #1 Size Element #1 Wattage | 18.63" (47 cm)<br>5.75" (15 cm)<br>500.0 |  |