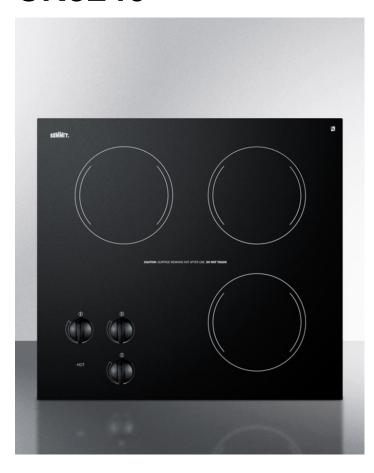

# **CR3240**

3.38" x 20.63" x 19.13" (H x W x D)

230V three-burner cooktop in black ceramic glass, made in Europe

#### Highlights:

Three-burner electric cooktop with 230V operation

Smooth black ceramic glass surface offers easy cleanup and modern style

Includes push-to-turn knobs and heat indicator light for safer use

#### **Product Features:**

| Smooth black surface made from Eurokera glass | Easy cleanup and elegant style on a smooth ceramic glass surface                                                                       |
|-----------------------------------------------|----------------------------------------------------------------------------------------------------------------------------------------|
| Three heating elements                        | 3 1200W burners, each with 6" diameter, manufactured for SUMMIT by E.G.O. of Germany, considered by many to be the finest in the world |
| Push-to-turn controls                         | Prevents accidents by requiring a small amount of force to turn on cooktop heat                                                        |
| Residual heat indicator light                 | Indicates when surface is still hot to touch                                                                                           |
| Designed for built-in installation            | Fits counter cutout sizes that are 19 7/8" wide by 18 3/8" deep                                                                        |
| ADA compliant design                          | Upfront controls and easy-to-operate knobs offer easier accessibility                                                                  |