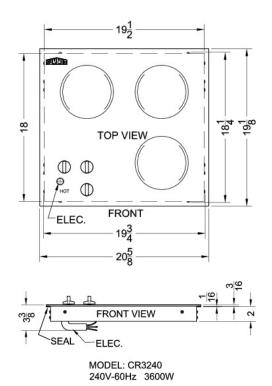

#### **Product Features:**

| Smooth black surface made from Eurokera glass | Easy cleanup and elegant style on a smooth ceramic glass surface                                                                       |
|-----------------------------------------------|----------------------------------------------------------------------------------------------------------------------------------------|
| Three heating elements                        | 3 1200W burners, each with 6" diameter, manufactured for SUMMIT by E.G.O. of Germany, considered by many to be the finest in the world |
| Push-to-turn controls                         | Prevents accidents by requiring a small amount of force to turn on cooktop heat                                                        |
| Residual heat indicator light                 | Indicates when surface is still hot to touch                                                                                           |
| Designed for built-in installation            | Fits counter cutout sizes that are 19 7/8" wide by 18 3/8" deep                                                                        |
| ADA compliant design                          | Upfront controls and easy-to-operate knobs offer easier accessibility                                                                  |

### **CR3240 Specifications:**

| Overview                   |                  |
|----------------------------|------------------|
| Nominal Height             | 3.38" (9 cm)     |
| Height of Cabinet          | 3.38" (9 cm)     |
| Nominal Width              | 21.0" (53 cm)    |
| Width                      | 20.63" (52 cm)   |
| Nominal Depth              | 20.0" (51 cm)    |
| Depth                      | 19.13" (49 cm)   |
| Cabinet                    | Black            |
| US Electrical Safety       | UL               |
| Canadian Electrical Safety | ULC              |
| Voltage/Frequency          | 230 V AC/60 Hz   |
| Weight                     | 15.0 lbs. (7 kg) |
| Parts & Labor Warranty     | 1 Year           |
| UPC                        | 761101023649     |
| Electric Cooktop           |                  |
| Heating Type               | Radiant          |
| Surface                    | Glass            |
| Element Type               | Glasstop         |
| Number of Elements         | 3                |
| Controls                   | Dial             |
| Countertop Cutout Height   | 3.38" (9 cm)     |
| Countertop Cutout Width    | 19.88" (50 cm)   |
| Countertop Cutout Depth    | 18.38" (47 cm)   |
| Power Source               | 230V             |
| Element #1 Size            | 6.0" (15 cm)     |
| Element #1 Wattage         | 1200.0           |
| Element #2 Size            | 6.0" (15 cm)     |
| Element #2 Wattage         | 1200.0           |
| Element #3 Size            | 6.0" (15 cm)     |
| Element #3 Wattage         | 1200.0           |
|                            |                  |