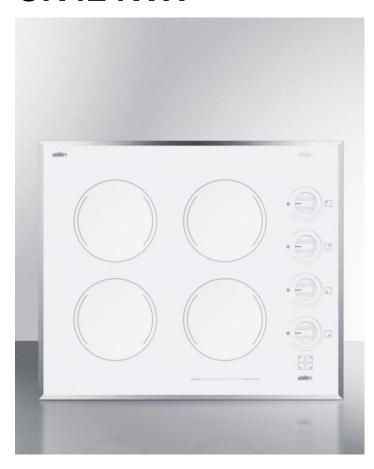

# CR424WH

3" x 24" x 20.5" (H x W x D)

24" wide 4-burner electric cooktop in smooth white ceramic glass finish

### **Highlights:**

24" width is ideally sized for many hard-to-fill cutouts

Smooth white finish in Schott Ceran glass offers easy cleanup

Four 1200W burners made by E.G.O. in Germany

#### **Product Features:**

| 24" width                                                                                                                     | Designed to fit 22.13" W x 18.63" D cutouts                         |  |
|-------------------------------------------------------------------------------------------------------------------------------|---------------------------------------------------------------------|--|
| Considered by many to be the industry's best cooking technology, this unit for 1200W 6 1/2" burners made in Germany by E.G.O. |                                                                     |  |
| Schott Ceran surface                                                                                                          | Smooth ceramic glass cooking surface in a clean white finish        |  |
| Push-to-turn knobs                                                                                                            | Controls require a gentle push to help prevent cooking accidents    |  |
| Stainless steel trim                                                                                                          | Stainless steel border adds an extra touch of style                 |  |
| Indicator lights                                                                                                              | Each burner includes an indicator light to show when the unit is on |  |