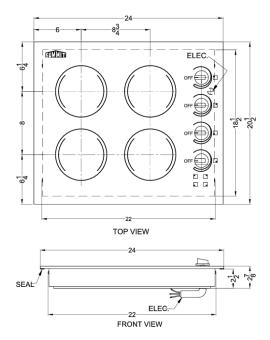

### **CR424WH Specifications:**

| Overview                                                                                                                                                                                                                   |                                                                                                                                |  |
|----------------------------------------------------------------------------------------------------------------------------------------------------------------------------------------------------------------------------|--------------------------------------------------------------------------------------------------------------------------------|--|
| Nominal Height                                                                                                                                                                                                             | 3.0" (8 cm)                                                                                                                    |  |
| Height of Cabinet                                                                                                                                                                                                          | 3.0" (8 cm)                                                                                                                    |  |
| Nominal Width                                                                                                                                                                                                              | 24.0" (61 cm)                                                                                                                  |  |
| Width                                                                                                                                                                                                                      | 24.0" (61 cm)                                                                                                                  |  |
| Nominal Depth                                                                                                                                                                                                              | 21.0" (53 cm)                                                                                                                  |  |
| Depth                                                                                                                                                                                                                      | 20.5" (52 cm)                                                                                                                  |  |
| Cabinet                                                                                                                                                                                                                    | White                                                                                                                          |  |
| US Electrical Safety                                                                                                                                                                                                       | UL                                                                                                                             |  |
| Canadian Electrical Safety                                                                                                                                                                                                 | ULC                                                                                                                            |  |
| Amps                                                                                                                                                                                                                       | 21.0                                                                                                                           |  |
| Voltage/Frequency                                                                                                                                                                                                          | 230 V AC/60 Hz                                                                                                                 |  |
| Weight                                                                                                                                                                                                                     | 20.0 lbs. (9 kg)                                                                                                               |  |
| Parts & Labor Warranty                                                                                                                                                                                                     | 1 Year                                                                                                                         |  |
| UPC                                                                                                                                                                                                                        | 761101030265                                                                                                                   |  |
| Electric Cooktop                                                                                                                                                                                                           |                                                                                                                                |  |
|                                                                                                                                                                                                                            |                                                                                                                                |  |
| Heating Type                                                                                                                                                                                                               | Radiant                                                                                                                        |  |
| Heating Type Surface                                                                                                                                                                                                       | Radiant<br>Glass                                                                                                               |  |
|                                                                                                                                                                                                                            |                                                                                                                                |  |
| Surface                                                                                                                                                                                                                    | Glass                                                                                                                          |  |
| Surface Element Type                                                                                                                                                                                                       | Glass<br>Glasstop                                                                                                              |  |
| Surface Element Type Number of Elements                                                                                                                                                                                    | Glass<br>Glasstop<br>4                                                                                                         |  |
| Surface  Element Type  Number of Elements  Controls                                                                                                                                                                        | Glass Glasstop 4 Dial                                                                                                          |  |
| Surface Element Type Number of Elements Controls Countertop Cutout Height                                                                                                                                                  | Glass Glasstop 4 Dial 2.5" (6 cm)                                                                                              |  |
| Surface  Element Type  Number of Elements  Controls  Countertop Cutout Height  Countertop Cutout Width                                                                                                                     | Glass Glasstop 4 Dial 2.5" (6 cm) 22.13" (56 cm)                                                                               |  |
| Surface  Element Type  Number of Elements  Controls  Countertop Cutout Height  Countertop Cutout Width  Countertop Cutout Depth                                                                                            | Glass Glasstop 4 Dial 2.5" (6 cm) 22.13" (56 cm) 18.63" (47 cm)                                                                |  |
| Surface  Element Type  Number of Elements  Controls  Countertop Cutout Height  Countertop Cutout Width  Countertop Cutout Depth  Element #1 Size                                                                           | Glass Glasstop 4 Dial 2.5" (6 cm) 22.13" (56 cm) 18.63" (47 cm) 6.5" (17 cm)                                                   |  |
| Surface  Element Type  Number of Elements  Controls  Countertop Cutout Height  Countertop Cutout Width  Countertop Cutout Depth  Element #1 Size  Element #1 Wattage                                                       | Glass Glasstop  4  Dial  2.5" (6 cm)  22.13" (56 cm)  18.63" (47 cm)  6.5" (17 cm)  1200.0                                     |  |
| Surface  Element Type  Number of Elements  Controls  Countertop Cutout Height  Countertop Cutout Width  Countertop Cutout Depth  Element #1 Size  Element #1 Wattage  Element #2 Size                                      | Glass Glasstop  4 Dial 2.5" (6 cm) 22.13" (56 cm) 18.63" (47 cm) 6.5" (17 cm) 1200.0 6.5" (17 cm)                              |  |
| Surface  Element Type  Number of Elements  Controls  Countertop Cutout Height  Countertop Cutout Width  Countertop Cutout Depth  Element #1 Size  Element #1 Wattage  Element #2 Size  Element #2 Wattage                  | Glass Glasstop  4  Dial  2.5" (6 cm)  22.13" (56 cm)  18.63" (47 cm)  6.5" (17 cm)  1200.0  6.5" (17 cm)                       |  |
| Surface  Element Type  Number of Elements  Controls  Countertop Cutout Height  Countertop Cutout Width  Countertop Cutout Depth  Element #1 Size  Element #2 Size  Element #2 Wattage  Element #3 Size                     | Glass Glasstop  4 Dial 2.5" (6 cm) 22.13" (56 cm) 18.63" (47 cm) 6.5" (17 cm) 1200.0 6.5" (17 cm) 1200.0 6.5" (17 cm)          |  |
| Surface  Element Type  Number of Elements  Controls  Countertop Cutout Height  Countertop Cutout Width  Countertop Cutout Depth  Element #1 Size  Element #2 Size  Element #2 Wattage  Element #3 Size  Element #3 Wattage | Glass Glasstop  4  Dial  2.5" (6 cm)  22.13" (56 cm)  18.63" (47 cm)  6.5" (17 cm)  1200.0  6.5" (17 cm)  1200.0  6.5" (17 cm) |  |