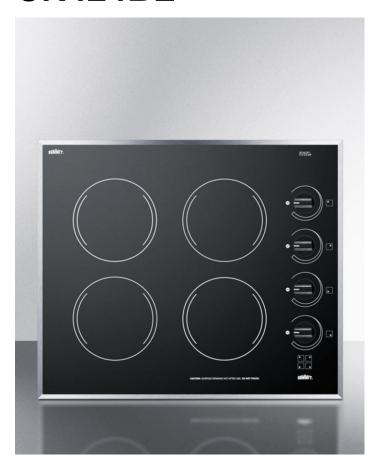

# CR424BL

3" x 24" x 20.5" (H x W x D)

24" wide 4-burner electric cooktop in smooth black ceramic glass finish

#### **Highlights:**

24" width is ideally sized for many hard-to-fill cutouts

Smooth black finish in Schott Ceran glass offers easy cleanup

Four 1200W burners made by E.G.O. in Germany

#### **Product Features:**

| 24" width Designed to fit 22.13" W x 18.63" D cutouts |                                                                                                                                         |  |
|-------------------------------------------------------|-----------------------------------------------------------------------------------------------------------------------------------------|--|
| E.G.O. burners                                        | Considered by many to be the industry's best cooking technology, this unit features four 1200W 6 1/2" burners made in Germany by E.G.O. |  |
| Schott Ceran surface                                  | Smooth ceramic glass cooking surface in a sleek black finish                                                                            |  |
| Push-to-turn knobs                                    | Controls require a gentle push to help prevent cooking accidents                                                                        |  |
| Stainless steel trim                                  | Stainless steel border adds an extra touch of style                                                                                     |  |
| Indicator lights                                      | Each burner includes an indicator light to show when the unit is on                                                                     |  |