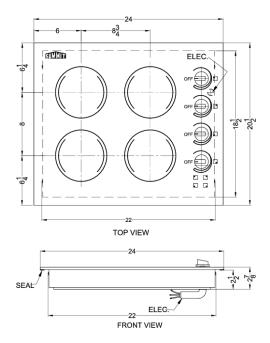

### **CR424BL Specifications:**

| Overview                                                                                                                                                                                                                   |                                                                                                                                |  |
|----------------------------------------------------------------------------------------------------------------------------------------------------------------------------------------------------------------------------|--------------------------------------------------------------------------------------------------------------------------------|--|
| Nominal Height                                                                                                                                                                                                             | 3.0" (8 cm)                                                                                                                    |  |
| Height of Cabinet                                                                                                                                                                                                          | 3.0" (8 cm)                                                                                                                    |  |
| Nominal Width                                                                                                                                                                                                              | 24.0" (61 cm)                                                                                                                  |  |
| Width                                                                                                                                                                                                                      | 24.0" (61 cm)                                                                                                                  |  |
| Nominal Depth                                                                                                                                                                                                              | 21.0" (53 cm)                                                                                                                  |  |
| Depth                                                                                                                                                                                                                      | 20.5" (52 cm)                                                                                                                  |  |
| Cabinet                                                                                                                                                                                                                    | Black                                                                                                                          |  |
| US Electrical Safety                                                                                                                                                                                                       | UL                                                                                                                             |  |
| Canadian Electrical Safety                                                                                                                                                                                                 | ULC                                                                                                                            |  |
| Amps                                                                                                                                                                                                                       | 21.0                                                                                                                           |  |
| Voltage/Frequency                                                                                                                                                                                                          | 230 V AC/60 Hz                                                                                                                 |  |
| Weight                                                                                                                                                                                                                     | 20.0 lbs. (9 kg)                                                                                                               |  |
| Parts & Labor Warranty                                                                                                                                                                                                     | 1 Year                                                                                                                         |  |
| UPC                                                                                                                                                                                                                        | 761101030258                                                                                                                   |  |
| Electric Cooktop                                                                                                                                                                                                           |                                                                                                                                |  |
|                                                                                                                                                                                                                            |                                                                                                                                |  |
| Heating Type                                                                                                                                                                                                               | Radiant                                                                                                                        |  |
| Heating Type Surface                                                                                                                                                                                                       | Radiant<br>Glass                                                                                                               |  |
|                                                                                                                                                                                                                            |                                                                                                                                |  |
| Surface                                                                                                                                                                                                                    | Glass                                                                                                                          |  |
| Surface Element Type                                                                                                                                                                                                       | Glass<br>Glasstop                                                                                                              |  |
| Surface Element Type Number of Elements                                                                                                                                                                                    | Glass<br>Glasstop<br>4                                                                                                         |  |
| Surface  Element Type  Number of Elements  Controls                                                                                                                                                                        | Glass Glasstop 4 Dial                                                                                                          |  |
| Surface Element Type Number of Elements Controls Countertop Cutout Height                                                                                                                                                  | Glass Glasstop 4 Dial 2.5" (6 cm)                                                                                              |  |
| Surface  Element Type  Number of Elements  Controls  Countertop Cutout Height  Countertop Cutout Width                                                                                                                     | Glass Glasstop 4 Dial 2.5" (6 cm) 22.13" (56 cm)                                                                               |  |
| Surface  Element Type  Number of Elements  Controls  Countertop Cutout Height  Countertop Cutout Width  Countertop Cutout Depth                                                                                            | Glass Glasstop 4 Dial 2.5" (6 cm) 22.13" (56 cm) 18.63" (47 cm)                                                                |  |
| Surface  Element Type  Number of Elements  Controls  Countertop Cutout Height  Countertop Cutout Width  Countertop Cutout Depth  Element #1 Size                                                                           | Glass Glasstop 4 Dial 2.5" (6 cm) 22.13" (56 cm) 18.63" (47 cm) 6.5" (17 cm)                                                   |  |
| Surface  Element Type  Number of Elements  Controls  Countertop Cutout Height  Countertop Cutout Width  Countertop Cutout Depth  Element #1 Size  Element #1 Wattage                                                       | Glass Glasstop  4  Dial  2.5" (6 cm)  22.13" (56 cm)  18.63" (47 cm)  6.5" (17 cm)  1200.0                                     |  |
| Surface  Element Type  Number of Elements  Controls  Countertop Cutout Height  Countertop Cutout Width  Countertop Cutout Depth  Element #1 Size  Element #1 Wattage  Element #2 Size                                      | Glass Glasstop  4 Dial 2.5" (6 cm) 22.13" (56 cm) 18.63" (47 cm) 6.5" (17 cm) 1200.0 6.5" (17 cm)                              |  |
| Surface  Element Type  Number of Elements  Controls  Countertop Cutout Height  Countertop Cutout Width  Countertop Cutout Depth  Element #1 Size  Element #1 Wattage  Element #2 Size  Element #2 Wattage                  | Glass Glasstop  4  Dial  2.5" (6 cm)  22.13" (56 cm)  18.63" (47 cm)  6.5" (17 cm)  1200.0  6.5" (17 cm)                       |  |
| Surface  Element Type  Number of Elements  Controls  Countertop Cutout Height  Countertop Cutout Width  Countertop Cutout Depth  Element #1 Size  Element #2 Size  Element #2 Wattage  Element #3 Size                     | Glass Glasstop  4 Dial 2.5" (6 cm) 22.13" (56 cm) 18.63" (47 cm) 6.5" (17 cm) 1200.0 6.5" (17 cm) 1200.0 6.5" (17 cm)          |  |
| Surface  Element Type  Number of Elements  Controls  Countertop Cutout Height  Countertop Cutout Width  Countertop Cutout Depth  Element #1 Size  Element #2 Size  Element #2 Wattage  Element #3 Size  Element #3 Wattage | Glass Glasstop  4  Dial  2.5" (6 cm)  22.13" (56 cm)  18.63" (47 cm)  6.5" (17 cm)  1200.0  6.5" (17 cm)  1200.0  6.5" (17 cm) |  |