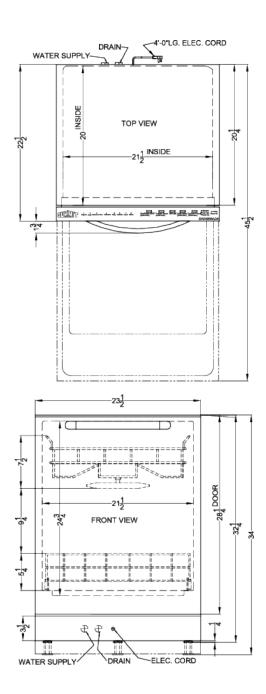

### **DW242WADA Specifications:**

| Overview                   |                   |  |
|----------------------------|-------------------|--|
| Nominal Height             | 32.0" (81 cm)     |  |
| Height of Cabinet          | 32.25" (82 cm)    |  |
| Nominal Width              | 24.0" (61 cm)     |  |
| Width                      | 23.5" (60 cm)     |  |
| Nominal Depth              | 23.0" (58 cm)     |  |
| Depth                      | 22.5" (57 cm)     |  |
| Depth with Handle          | 24.25" (62 cm)    |  |
| Depth with door at 90°     | 45.5" (116 cm)    |  |
| Dishwasher                 | Standard          |  |
| Door                       | White             |  |
| Cabinet                    | White             |  |
| US Electrical Safety       | UL                |  |
| Canadian Electrical Safety | ULC               |  |
| Energy Usage/Year          | 260.0kWh/year     |  |
| Amps                       | 12.0              |  |
| Voltage/Frequency          | 115 V AC/60 Hz    |  |
| Weight                     | 95.0 lbs. (43 kg) |  |
| Parts & Labor Warranty     | 1 Year            |  |
| UPC                        | 761101079585      |  |
| Dishwasher                 |                   |  |
| Number of Cycles           | 8                 |  |
| Number of Racks            | 2                 |  |
| Rack Material              | Wire              |  |
| Silverware Basket          | Yes               |  |
| Delayed Start              | Yes               |  |
| China Setting              | Yes               |  |
| Interior Finish            | Stainless Steel   |  |
| Interior Height            | 24.75" (63 cm)    |  |
| Interior Width             | 21.5" (55 cm)     |  |
| Interior Depth             | 20.0" (51 cm)     |  |
| Decibel Rating             | 47.0 dBA          |  |
| Number of Options          | 8                 |  |
| Leveling Legs              | Yes               |  |
| Place Settings             | 10                |  |
|                            |                   |  |