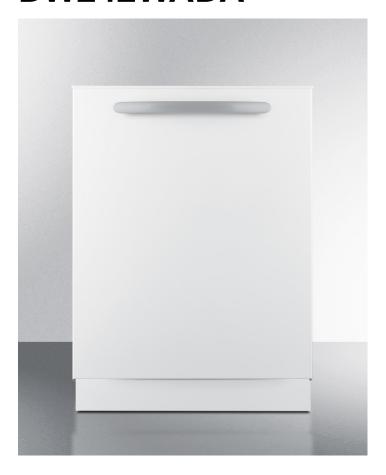

# DW242WADA

32.25" x 23.5" x 22.5" (H x W x D)

24" wide ENERGY STAR certified ADA compliant built-in dishwasher made in Europe with a white door and top controls

#### **Product Features:**

| ENERGY STAR certified             | Uses less energy and water than national standards require to ensure more efficiency and lower utility bills      |  |
|-----------------------------------|-------------------------------------------------------------------------------------------------------------------|--|
| ADA compliant                     | 32.25" high to fit under lower counters following ADA guidelines                                                  |  |
| Ultra quiet performance           | Advanced sound absorbing construction operates at 47 dB                                                           |  |
| Touch controls                    | Intuitive button controls with a digital display to ensure you select the proper cycle                            |  |
| Top control panel                 | Touch controls are located on the top of the door, providing a cleaner look to better integrate into your kitchen |  |
| White door finish                 | Glossy white finish offers clean look that nicely pairs with your style                                           |  |
| Pro style handle                  | Curved handle in brushed stainless steel brings a modern touch to the kitchen                                     |  |
| Stainless steel interior          | Durable interior ensures long-lasting use                                                                         |  |
| Slide-out nylon coated wire racks | Two easy-gliding racks for easy loading and long-lasting durability                                               |  |