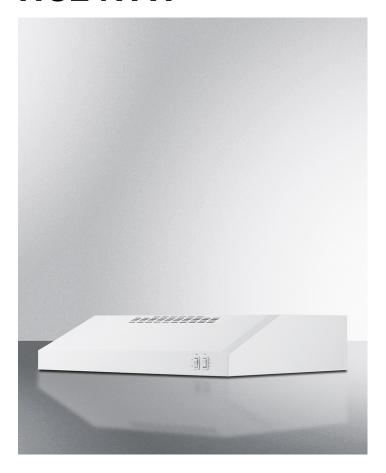

# HC24WW

5.5" x 23.88" x 20" (H x W x D)

24 inch wide under cabinet convertible range hood for ducted or ductless use in white, made in North America

#### **Highlights:**

24 inch wide pairs well with a variety of ranges and cooktops

Made in North America in a TAA designated country

Steel construction for lasting durability

#### **Product Features:**

| Under cabinet range hood            | Low profile design offers classic style to finish your kitchen                                                               |  |
|-------------------------------------|------------------------------------------------------------------------------------------------------------------------------|--|
| 24 inch width                       | Sized for use over 24 inch cooking surfaces (additional sizes available)                                                     |  |
| Convertible design                  | Can be used for ducted venting to the outside or recirculating ventilation where no external venting is possible             |  |
| White finish                        | Matte finish in white suits any kitchen space                                                                                |  |
| Easy conversion                     | Ships pre-set for recirculating mode but can be converted in a few simple steps                                              |  |
| Versatile top or rear exhaust       | Can be connected to 3 1/4" x 10" vertical or horizontal exterior venting or 7" round vertical (transition required for both) |  |
| Powerful ventilation                | Can operate at 270 CFM to ensure thorough ventilation of your cooking surface                                                |  |
| Angled airflow                      | Vents are set at a slight upwards angle, ensuring smoke and odors won't be directed towards the user                         |  |
| Durable 21 gauge steel construction | Powder-coated finish over steel that's 53% heavier gauge than most of the industry's under cabinet hoods                     |  |