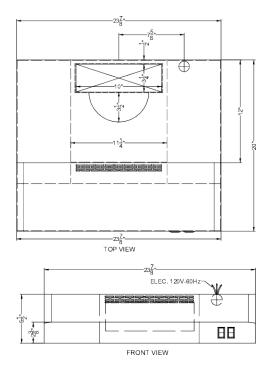

### **HC24WW Specifications:**

| Overview                      |                                                              |
|-------------------------------|--------------------------------------------------------------|
| Nominal Height                | 6.0" (15 cm)                                                 |
| Height of Cabinet             | 5.5" (14 cm)                                                 |
| Nominal Width                 | 24.0" (61 cm)                                                |
| Width                         | 23.88" (61 cm)                                               |
| Nominal Depth                 | 20.0" (51 cm)                                                |
| Depth                         | 20.0" (51 cm)                                                |
| Cabinet                       | White                                                        |
| US Electrical Safety          | UL                                                           |
| Canadian Electrical<br>Safety | ULC                                                          |
| Amps                          | 1.7                                                          |
| Voltage/Frequency             | 115 V AC/60 Hz                                               |
| Weight                        | 12.0 lbs. (5 kg)                                             |
| Parts & Labor<br>Warranty     | 1 Year                                                       |
| UPC                           | 761101087092                                                 |
| Range Hood                    |                                                              |
| Installation                  | Under Cabinet                                                |
| Venting                       | Convertible                                                  |
| Controls                      | Dial                                                         |
| Number of Fan<br>Speeds       | 2                                                            |
| Maximum Air<br>Movement       | 270.0 CFM                                                    |
| Sone Rating                   | 6                                                            |
| Duct Shape                    | 3"1/4" x 10" rectangular<br>or 6/7" round with<br>transition |