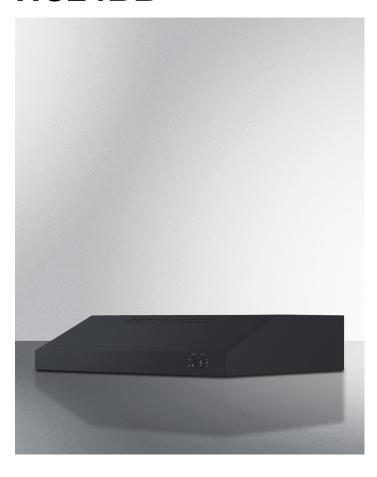

# HC24BB

5.5" x 23.88" x 20" (H x W x D)

24 inch wide under cabinet convertible range hood for ducted or ductless use in black, made in North America

#### **Highlights:**

24 inch wide pairs well with a variety of ranges and cooktops

Made in North America in a TAA designated country

Steel construction for lasting durability

#### **Product Features:**

| Under cabinet range hood            | Low profile design offers classic style to finish your kitchen                                                               |  |
|-------------------------------------|------------------------------------------------------------------------------------------------------------------------------|--|
| 24 inch width                       | Sized for use over 24 inch cooking surfaces (additional sizes available)                                                     |  |
| Convertible design                  | Can be used for ducted venting to the outside or recirculating ventilation where no external venting is possible             |  |
| Black finish                        | Matte finish in jet black suits any kitchen space                                                                            |  |
| Easy conversion                     | Ships pre-set for recirculating mode but can be converted in a few simple steps                                              |  |
| Versatile top or rear exhaust       | Can be connected to 3 1/4" x 10" vertical or horizontal exterior venting or 7" round vertical (transition required for both) |  |
| Powerful ventilation                | Can operate at 270 CFM to ensure thorough ventilation of your cooking surface                                                |  |
| Angled airflow                      | Vents are set at a slight upwards angle, ensuring smoke and odors won't be directed towards the user                         |  |
| Durable 21 gauge steel construction | Powder-coated finish over a 21 gauge steel design for lasting durability                                                     |  |