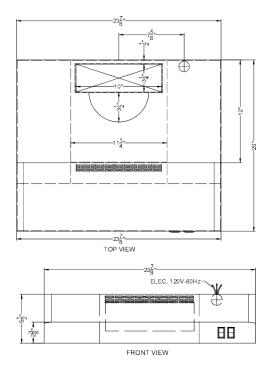

# HC24BB

5.5" x 23.88" x 20" (H x W x D)

24 inch wide under cabinet convertible range hood for ducted or ductless use in black, made in North America

### **HC24BB Specifications:**

| Overview                      |                                                              |
|-------------------------------|--------------------------------------------------------------|
| Nominal Height                | 6.0" (15 cm)                                                 |
| Height of Cabinet             | 5.5" (14 cm)                                                 |
| Nominal Width                 | 24.0" (61 cm)                                                |
| Width                         | 23.88" (61 cm)                                               |
| Nominal Depth                 | 20.0" (51 cm)                                                |
| Depth                         | 20.0" (51 cm)                                                |
| Cabinet                       | Black                                                        |
| US Electrical Safety          | UL                                                           |
| Canadian Electrical<br>Safety | ULC                                                          |
| Amps                          | 1.7                                                          |
| Voltage/Frequency             | 115 V AC/60 Hz                                               |
| Weight                        | 12.0 lbs. (5 kg)                                             |
| Parts & Labor<br>Warranty     | 1 Year                                                       |
| UPC                           | 761101087078                                                 |
| Range Hood                    |                                                              |
| Installation                  | Under Cabinet                                                |
| Venting                       | Convertible                                                  |
| Controls                      | Dial                                                         |
| Number of Fan<br>Speeds       | 2                                                            |
| Maximum Air<br>Movement       | 270.0 CFM                                                    |
| Sone Rating                   | 6                                                            |
| Duct Shape                    | 3"1/4" x 10" rectangular<br>or 6/7" round with<br>transition |