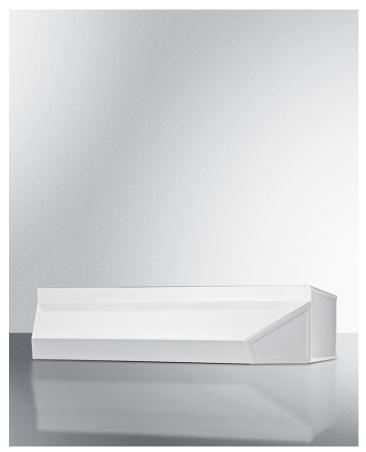

# **HSHELL24WH**

5" x 24" x 18" (H x W x D)

24" wide shell hood in white

#### **Highlights:**

24" wide shell hood to match 24" ranges White finish and contemporary styling Made in the USA

#### **Product Features:**

| No electrical components | Shell hoods do not include light or fan                                        |
|--------------------------|--------------------------------------------------------------------------------|
| White finish             | Black and stainless steel look shell hoods also available                      |
| 24 inch width            | Designed to match 24 inch ranges; also available in 20, 30, and 36 inch widths |
| Made in the USA          | Solidly constructed for years of use                                           |
| More sizes available     | Additional sizes can be specially ordered (minimums apply)                     |