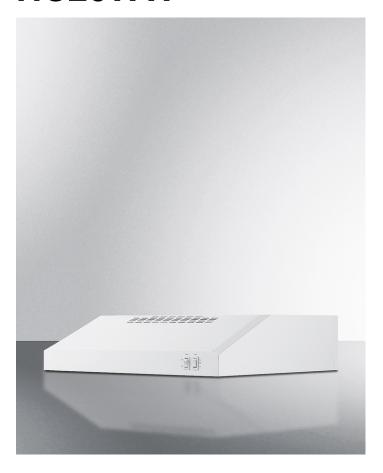

# HC20WW

5.5" x 20" x 20" (H x W x D)

20 inch wide under cabinet convertible range hood for ducted or ductless use in white, made in North America

#### **Product Features:**

| Under cabinet range hood            | Low profile design offers classic style to finish your kitchen                                                               |  |
|-------------------------------------|------------------------------------------------------------------------------------------------------------------------------|--|
| 20 inch width                       | Sized for use over 20 inch cooking surfaces (additional sizes available)                                                     |  |
| Convertible design                  | Can be used for ducted venting to the outside or recirculating ventilation where no external venting is possible             |  |
| White finish                        | Matte finish in classic white suits any kitchen space                                                                        |  |
| Easy conversion                     | Ships pre-set for recirculating mode but can be converted in a few simple steps                                              |  |
| Versatile top or rear exhaust       | Can be connected to 3 1/4" x 10" vertical or horizontal exterior venting or 7" round vertical (transition required for both) |  |
| Powerful ventilation                | Can operate at 270 CFM to ensure thorough ventilation of your cooking surface                                                |  |
| Angled airflow                      | Vents are set at a slight upwards angle, ensuring smoke and odors won't be directed towards the user                         |  |
| Durable 21 gauge steel construction | Powder-coated finish over steel that's 53% heavier gauge than most of the industry's under cabinet hoods                     |  |