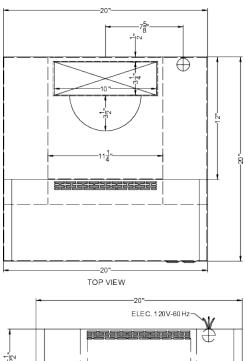

### **HC20WW Specifications:**

| Overview                      |                                                            |
|-------------------------------|------------------------------------------------------------|
| Nominal Height                | 6.0" (15 cm)                                               |
| Height of Cabinet             | 5.5" (14 cm)                                               |
| Nominal Width                 | 20.0" (51 cm)                                              |
| Width                         | 20.0" (51 cm)                                              |
| Nominal Depth                 | 20.0" (51 cm)                                              |
| Depth                         | 20.0" (51 cm)                                              |
| Cabinet                       | White                                                      |
| US Electrical Safety          | UL                                                         |
| Canadian Electrical<br>Safety | ULC                                                        |
| Amps                          | 1.7                                                        |
| Voltage/Frequency             | 115 V AC/60 Hz                                             |
| Weight                        | 11.0 lbs. (5 kg)                                           |
| Parts & Labor<br>Warranty     | 1 Year                                                     |
| UPC                           | 761101087061                                               |
| Range Hood                    |                                                            |
| Installation                  | Under Cabinet                                              |
| Venting                       | Convertible                                                |
| Controls                      | Dial                                                       |
| Number of Fan<br>Speeds       | 2                                                          |
| Maximum Air<br>Movement       | 270.0 CFM                                                  |
| Sone Rating                   | 6                                                          |
| Duct Shape                    | 3"1/4" x 10" rectangular<br>or 7" round with<br>transition |