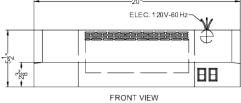

### **HC20WW Specifications:**

| Overview                      |                                                            |
|-------------------------------|------------------------------------------------------------|
| Nominal Height                | 6.0" (15 cm)                                               |
| Height of Cabinet             | 5.5" (14 cm)                                               |
| Nominal Width                 | 20.0" (51 cm)                                              |
| Width                         | 20.0" (51 cm)                                              |
| Nominal Depth                 | 20.0" (51 cm)                                              |
| Depth                         | 20.0" (51 cm)                                              |
| Cabinet                       | White                                                      |
| US Electrical Safety          | UL                                                         |
| Canadian Electrical<br>Safety | ULC                                                        |
| Amps                          | 1.7                                                        |
| Voltage/Frequency             | 115 V AC/60 Hz                                             |
| Weight                        | 11.0 lbs. (5 kg)                                           |
| Parts & Labor<br>Warranty     | 1 Year                                                     |
| UPC                           | 761101087061                                               |
| Range Hood                    |                                                            |
| Installation                  | Under Cabinet                                              |
| Venting                       | Convertible                                                |
| Controls                      | Dial                                                       |
| Number of Fan<br>Speeds       | 2                                                          |
| Maximum Air<br>Movement       | 270.0 CFM                                                  |
| Sone Rating                   | 6                                                          |
| Duct Shape                    | 3"1/4" x 10" rectangular<br>or 7" round with<br>transition |