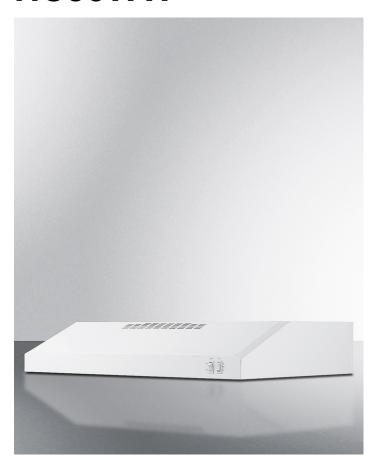

# HC30WW

5.5" x 29.88" x 20" (H x W x D)

30 inch wide under cabinet convertible range hood for ducted or ductless use in white, made in North America

#### **Highlights:**

30 inch wide pairs well with a variety of ranges and cooktops

Made in North America in a TAA designated country

Steel construction for lasting durability

#### **Product Features:**

| Under cabinet range hood            | Low profile design offers classic style to finish your kitchen                                                                  |  |
|-------------------------------------|---------------------------------------------------------------------------------------------------------------------------------|--|
| 30 inch width                       | Sized for use over 30 inch cooking surfaces (additional sizes available)                                                        |  |
| Convertible design                  | Can be used for ducted venting to the outside or recirculating ventilation where no external venting is possible                |  |
| White finish                        | Matte finish in classic white suits any kitchen space                                                                           |  |
| Easy conversion                     | Ships pre-set for recirculating mode but can be converted in a few simple steps                                                 |  |
| Versatile top or rear exhaust       | Can be connected to 3 $1/4$ " x 10" vertical or horizontal exterior venting or 7" round vertical (transition required for both) |  |
| Angled airflow                      | Vents are set at a slight upwards angle, ensuring smoke and odors won't be directed towards the user                            |  |
| Powerful ventilation                | Can operate at 300 CFM to ensure thorough ventilation of your cooking surface                                                   |  |
| Durable 21 gauge steel construction | Powder-coated finish over steel that's 53% heavier gauge than most of the industry's under cabinet hoods                        |  |