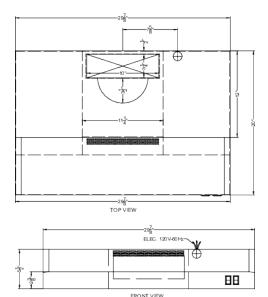

### **HC30WW Specifications:**

| Overview                      |                                                              |
|-------------------------------|--------------------------------------------------------------|
| Nominal Height                | 6.0" (15 cm)                                                 |
| Height of Cabinet             | 5.5" (14 cm)                                                 |
| Nominal Width                 | 30.0" (76 cm)                                                |
| Width                         | 29.88" (76 cm)                                               |
| Nominal Depth                 | 20.0" (51 cm)                                                |
| Depth                         | 20.0" (51 cm)                                                |
| Cabinet                       | White                                                        |
| US Electrical Safety          | UL                                                           |
| Canadian Electrical<br>Safety | ULC                                                          |
| Amps                          | 1.7                                                          |
| Voltage/Frequency             | 115 V AC/60 Hz                                               |
| Weight                        | 13.0 lbs. (6 kg)                                             |
| Parts & Labor<br>Warranty     | 1 Year                                                       |
| UPC                           | 761101087122                                                 |
| Range Hood                    |                                                              |
| Installation                  | Under Cabinet                                                |
| Venting                       | Convertible                                                  |
| Controls                      | Dial                                                         |
| Number of Fan<br>Speeds       | 2                                                            |
| Maximum Air<br>Movement       | 300.0 CFM                                                    |
| Sone Rating                   | 6                                                            |
| Duct Shape                    | 3"1/4" x 10" rectangular<br>or 6/7" round with<br>transition |