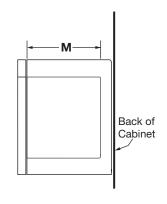

### **MICROWAVE OVEN**

MICROWAVE INTERIOR CAVITY DIMENSIONS

| MODEL #                                                     | WMH78519L/YWMH78519L                    |      |
|-------------------------------------------------------------|-----------------------------------------|------|
| Unit of Measurement                                         | in                                      | cm   |
| Cavity Height (J)                                           | 10                                      | 25.5 |
| Cavity Height Including Heighest Point of the Turntable (K) | 9 <sup>7</sup> / <sub>16</sub>          | 24   |
| Cavity Width (L)                                            | 21.1                                    | 53.5 |
| Cavity Depth (M)                                            | 14                                      | 35.5 |
| Turntable Diameter (N)                                      | <b>1</b> 4 <sup>3</sup> / <sub>16</sub> | 36   |