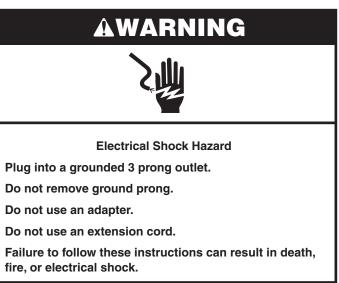

#### **ELECTRICAL REQUIREMENTS**

120 V, 60 Hz, AC only, 15 A or 20 A fused, electrical supply is required. A time-delay fuse or dedicated circuit is recommended. Do not use an extension cord.

**FRONT VIEW** 