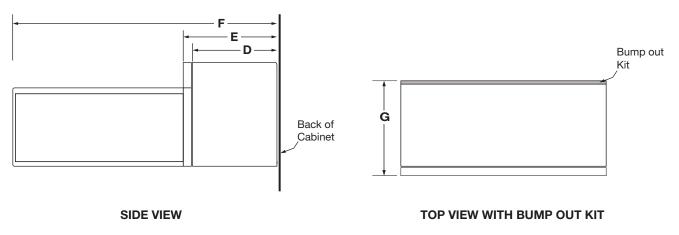

### MICROWAVE OVEN

| PRODUCT DIMENSIONS             |                                 |       |  |  |  |
|--------------------------------|---------------------------------|-------|--|--|--|
| MODEL #                        | WMH78519L/YWMH78519L            |       |  |  |  |
| Unit of Measurement            | in                              | cm    |  |  |  |
| Overall Width (A)              | 30                              | 76    |  |  |  |
| Overall Width with handle (A1) | 30 <sup>3</sup> / <sub>16</sub> | 76.6  |  |  |  |
| Overall Height (B)             | 17.1                            | 40.5  |  |  |  |
| Height of the door (C)         | 17.1                            | 43.5  |  |  |  |
| Depth without door (D)         | 14 <sup>3</sup> / <sub>4</sub>  | 37.5  |  |  |  |
| Depth with door (E)            | 17 <sup>5</sup> / <sub>16</sub> | 44    |  |  |  |
| Depth with door open 90° (F)   | 45                              | 114.3 |  |  |  |
| Depth with Bump Out Kit (G)    | 17 <sup>7</sup> /8              | 45.35 |  |  |  |

### **MICROWAVE OVEN**

OPENING/CLEARANCE DIMENSIONS

| MODEL #                                                                                                          | WMH78519L/YWMH78519L |           |
|------------------------------------------------------------------------------------------------------------------|----------------------|-----------|
| Opening/Clearance Measurement                                                                                    | in                   | cm        |
| Depth of upper cabinet (minimum-maximum)* (F)                                                                    | 12~15                | 30.5~38.1 |
| Can this product be installed flush? Flush refers to thre appliance not protruding past the cabinet depth. (Y/N) | Ν                    |           |

\*This microwave oven is factory set for 12" (30.5 cm)~14" (35.56 cm) depth of upper cabinet, install with the provided mouting plate. For 15" (38.1 cm) depth of upper cabinet, install with the optional bump out mounting kit W11185746, the bumpt out mounting kit is not provided, but can purchased from Whirlpool.