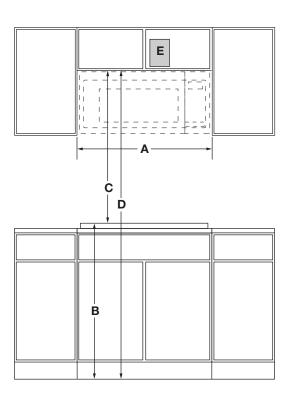

### **MICROWAVE OVEN**

OPENING/CLEARANCE DIMENSIONS

| MODEL #                                                                                       | WMH78519L/YWMH78519L |       |
|-----------------------------------------------------------------------------------------------|----------------------|-------|
| Unit of Measurement                                                                           | in                   | cm    |
| Width of cabinet opening (minimum) (A)                                                        | 30                   | 76.2  |
| Typical height from cooking surface to floor based on 36" (91.4 cm) countertops. (B)          | 36                   | 91.4  |
| Typical height from top of cabinet to cooking surface based on 36" (91.4 cm) countertops. (C) | 30                   | 76.2  |
| Minimum height from floor to top of cabinet opening. $(B + C = D)$ . (D)                      | 66                   | 167.6 |
| Recommended electrical connection location. (E)                                               | See below schematic  |       |

### **MICROWAVE OVEN**

OPENING/CLEARANCE DIMENSIONS

| MODEL #                                                                                                          | WMH78519L/YWMH78519L |           |
|------------------------------------------------------------------------------------------------------------------|----------------------|-----------|
| Opening/Clearance Measurement                                                                                    | in                   | cm        |
| Depth of upper cabinet (minimum-maximum)* (F)                                                                    | 12~15                | 30.5~38.1 |
| Can this product be installed flush? Flush refers to thre appliance not protruding past the cabinet depth. (Y/N) | Ν                    |           |

\*This microwave oven is factory set for 12" (30.5 cm)~14" (35.56 cm) depth of upper cabinet, install with the provided mouting plate. For 15" (38.1 cm) depth of upper cabinet, install with the optional bump out mounting kit W11185746, the bumpt out mounting kit is not provided, but can purchased from Whirlpool.