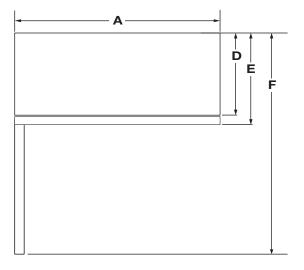

### MICROWAVE OVEN

| PRODUCT DIMENSIONS             |                                 |       |  |  |  |
|--------------------------------|---------------------------------|-------|--|--|--|
| MODEL #                        | WMH78519L/YWMH78519L            |       |  |  |  |
| Unit of Measurement            | in                              | cm    |  |  |  |
| Overall Width (A)              | 30                              | 76    |  |  |  |
| Overall Width with handle (A1) | 30 <sup>3</sup> / <sub>16</sub> | 76.6  |  |  |  |
| Overall Height (B)             | 17.1                            | 40.5  |  |  |  |
| Height of the door (C)         | 17.1                            | 43.5  |  |  |  |
| Depth without door (D)         | 14 <sup>3</sup> / <sub>4</sub>  | 37.5  |  |  |  |
| Depth with door (E)            | 17 <sup>5</sup> / <sub>16</sub> | 44    |  |  |  |
| Depth with door open 90° (F)   | 45                              | 114.3 |  |  |  |
| Depth with Bump Out Kit (G)    | 17 <sup>7</sup> /8              | 45.35 |  |  |  |

FRONT VIEW

**TOP VIEW** 