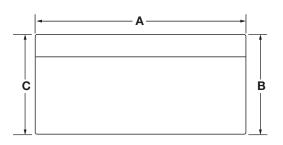

### MICROWAVE OVEN

| PRODUCT DIMENSIONS             |                                 |       |  |  |  |
|--------------------------------|---------------------------------|-------|--|--|--|
| MODEL #                        | WMH78519L/YWMH78519L            |       |  |  |  |
| Unit of Measurement            | in                              | cm    |  |  |  |
| Overall Width (A)              | 30                              | 76    |  |  |  |
| Overall Width with handle (A1) | 30 <sup>3</sup> / <sub>16</sub> | 76.6  |  |  |  |
| Overall Height (B)             | 17.1                            | 40.5  |  |  |  |
| Height of the door (C)         | 17.1                            | 43.5  |  |  |  |
| Depth without door (D)         | 14 <sup>3</sup> / <sub>4</sub>  | 37.5  |  |  |  |
| Depth with door (E)            | 17 <sup>5</sup> / <sub>16</sub> | 44    |  |  |  |
| Depth with door open 90° (F)   | 45                              | 114.3 |  |  |  |
| Depth with Bump Out Kit (G)    | 17 <sup>7</sup> /8              | 45.35 |  |  |  |

FRONT VIEW

**TOP VIEW** 