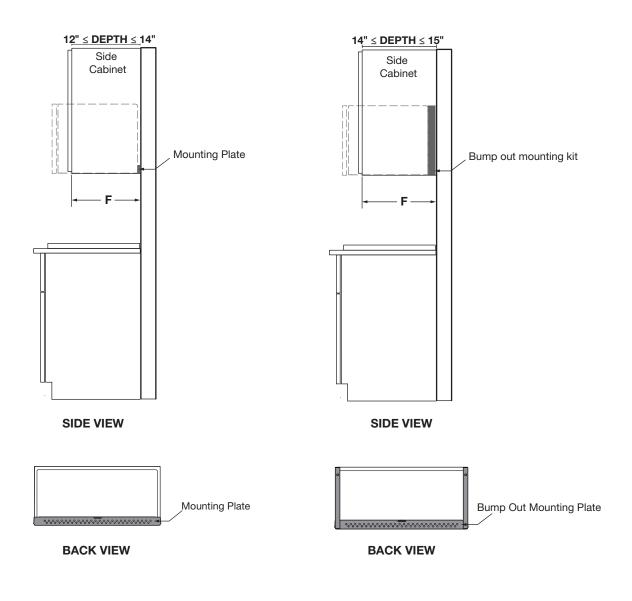

#### LOCATION REQUIREMENTS

Support structure must be able to support 150 lb (68 kg) including microwave oven and upper cabinet including contents. Mounting plate must attach to a minimum of one  $2" \times 4"$  (5.1 cm x 10.2 cm) wall stud. Mounting distance between a fixed wall on the higed-side of the door and the microwave oven is 5" (12.7 cm).

### **MICROWAVE OVEN**

OPENING/CLEARANCE DIMENSIONS

| MODEL #                                                                                                          | WMH78519L/YWMH78519L |           |
|------------------------------------------------------------------------------------------------------------------|----------------------|-----------|
| Opening/Clearance Measurement                                                                                    | in                   | cm        |
| Depth of upper cabinet (minimum-maximum)* (F)                                                                    | 12~15                | 30.5~38.1 |
| Can this product be installed flush? Flush refers to thre appliance not protruding past the cabinet depth. (Y/N) | Ν                    |           |

\*This microwave oven is factory set for 12" (30.5 cm)~14" (35.56 cm) depth of upper cabinet, install with the provided mouting plate. For 15" (38.1 cm) depth of upper cabinet, install with the optional bump out mounting kit W11185746, the bumpt out mounting kit is not provided, but can purchased from Whirlpool.