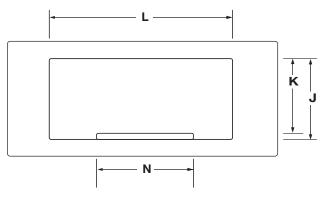

### **MICROWAVE OVEN**

MICROWAVE INTERIOR CAVITY DIMENSIONS

| MODEL #                                                     | WMH78519L/YWMH78519L                    |      |
|-------------------------------------------------------------|-----------------------------------------|------|
| Unit of Measurement                                         | in                                      | cm   |
| Cavity Height (J)                                           | 10                                      | 25.5 |
| Cavity Height Including Heighest Point of the Turntable (K) | 9 <sup>7</sup> / <sub>16</sub>          | 24   |
| Cavity Width (L)                                            | 21.1                                    | 53.5 |
| Cavity Depth (M)                                            | 14                                      | 35.5 |
| Turntable Diameter (N)                                      | <b>1</b> 4 <sup>3</sup> / <sub>16</sub> | 36   |

**CAVITY INTERIOR FRONT VIEW** 

**CAVITY INTERIOR SIDE VIEW** 