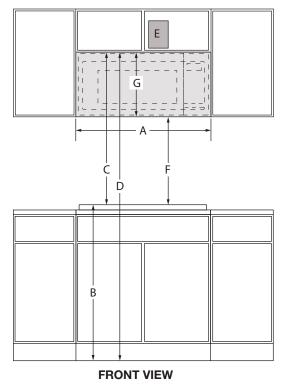

**CAVITY INTERIOR FRONT VIEW** 

**CAVITY INTERIOR SIDE VIEW** 

OPENING/CLEARANCE DIMENSIONS

| MODEL #                                                                                          | WMMF5930P/YWMMF5930P/MMMF6030P<br>YMMMF6030P/KMMF330P/YKMMF330P<br>WMMF7330R/YWMMF7330R/WMMF7530R<br>MMMF8030P/YMMMF8030P/KMMF530P<br>YKMMF530P/KMMF730P/YKMMF730P<br>JMHF730R/YJMHF730R/JMHF930R<br>JMHF930R/YJMHF930R |       |
|--------------------------------------------------------------------------------------------------|-------------------------------------------------------------------------------------------------------------------------------------------------------------------------------------------------------------------------|-------|
| OPENING/CLEARANCE DIMENSIONS                                                                     | in                                                                                                                                                                                                                      | cm    |
| Width of cabinet opening (minimum) (A)                                                           | 30                                                                                                                                                                                                                      | 76.2  |
| Typical height from cooking surface to floor based on 36" (91.4 cm) countertops. (B)             | 36                                                                                                                                                                                                                      | 91.4  |
| Typical height from top of cabinet to cooking surface based on 36" (91.4 cm) countertops. (C)    | 30                                                                                                                                                                                                                      | 76.2  |
| Recommened height from top of cabinet to cooking surface based on 36" (91.4 cm) countertops. (C) | 36                                                                                                                                                                                                                      | 91.4  |
| Minimum height from floor to top of cabinet opening. (B + C = D). (D)                            | 66                                                                                                                                                                                                                      | 167.6 |
| Recommended height from floor to top of cabinet opening (B + C = D). (D)                         | 72                                                                                                                                                                                                                      | 183   |
| Recommended electrical connection location. (E)                                                  | See below schematic                                                                                                                                                                                                     |       |
| Minimum height from floor to bottom of the microwave oven (F)                                    | 121/8                                                                                                                                                                                                                   | 30.8  |
| Recommended height from floor to bottom of the microwave oven (F)                                | 181/8                                                                                                                                                                                                                   | 46    |
| Minimum height of Flat back surface (G)                                                          | 18                                                                                                                                                                                                                      | 45.8  |

#### **VENTING REQUIREMENTS**

The microwave oven is factory set for recirculating ventilation. To vent through the roof or wall, refer to installation instructions for further information.

OPENING/CLEARANCE DIMENSIONS

| MODEL #                                                                                                           | WMMF5930P/YWMMF5930P/MMMF6030P/YMMMF6030P<br>KMMF330P/YKMMF330P/WMMF7330R/YWMMF7330R<br>WMMF7530R/MMMF8030P/YMMMF8030P/KMMF530P<br>YKMMF530P/KMMF730P/YKMMF730P/JMHF730R<br>YJMHF730R/JMHF930R/YJMHF930R |           |  |
|-------------------------------------------------------------------------------------------------------------------|----------------------------------------------------------------------------------------------------------------------------------------------------------------------------------------------------------|-----------|--|
| Opening/Clearance Measurement                                                                                     | in                                                                                                                                                                                                       | cm        |  |
| Depth of upper cabinet (minimum-maximum) Stand Out* (A)                                                           | 12~12.75                                                                                                                                                                                                 | 30.5~32.4 |  |
| Depth of upper cabinet (minimum-maximum) Flush* (B)                                                               | 12.75~13                                                                                                                                                                                                 | 32.4~33   |  |
| Depth of upper cabinet (minimum-maximum)* (C)                                                                     | 0.5                                                                                                                                                                                                      | 1.27      |  |
| Can this product be installed flush? Flush refers to there appliance not protruding past the cabinet depth. (Y/N) | (A) N<br>(B) Y                                                                                                                                                                                           |           |  |