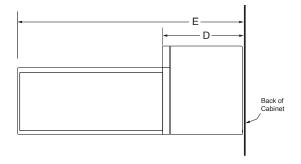

**CAVITY INTERIOR FRONT VIEW** 

**CAVITY INTERIOR SIDE VIEW** 

OPENING/CLEARANCE DIMENSIONS

| MODEL #                                                                                          | WMMF5930P/YWMMF5930P/MMMF6030P<br>YMMMF6030P/KMMF330P/YKMMF330P<br>WMMF7330R/YWMMF7330R/WMMF7530R<br>MMMF8030P/YMMMF8030P/KMMF530P<br>YKMMF530P/KMMF730P/YKMMF730P<br>JMHF730R/YJMHF730R/JMHF930R<br>JMHF930R/YJMHF930R |       |
|--------------------------------------------------------------------------------------------------|-------------------------------------------------------------------------------------------------------------------------------------------------------------------------------------------------------------------------|-------|
| OPENING/CLEARANCE DIMENSIONS                                                                     | in                                                                                                                                                                                                                      | cm    |
| Width of cabinet opening (minimum) (A)                                                           | 30                                                                                                                                                                                                                      | 76.2  |
| Typical height from cooking surface to floor based on 36" (91.4 cm) countertops. (B)             | 36                                                                                                                                                                                                                      | 91.4  |
| Typical height from top of cabinet to cooking surface based on 36" (91.4 cm) countertops. (C)    | 30                                                                                                                                                                                                                      | 76.2  |
| Recommened height from top of cabinet to cooking surface based on 36" (91.4 cm) countertops. (C) | 36                                                                                                                                                                                                                      | 91.4  |
| Minimum height from floor to top of cabinet opening. (B + C = D). (D)                            | 66                                                                                                                                                                                                                      | 167.6 |
| Recommended height from floor to top of cabinet opening (B + C = D). (D)                         | 72                                                                                                                                                                                                                      | 183   |
| Recommended electrical connection location. (E)                                                  | See below schematic                                                                                                                                                                                                     |       |
| Minimum height from floor to bottom of the microwave oven (F)                                    | 121/8                                                                                                                                                                                                                   | 30.8  |
| Recommended height from floor to bottom of the microwave oven (F)                                | 181/8                                                                                                                                                                                                                   | 46    |
| Minimum height of Flat back surface (G)                                                          | 18                                                                                                                                                                                                                      | 45.8  |

<sup>\*</sup>This microwave oven is factory set for 12" (30.5 cm)~13" (33.02 cm) depth of upper cabinet, install with the provided mouting plate.

OPENING/CLEARANCE DIMENSIONS

| MODEL #                                                                                                         | WMMF5930P/YWMMF5930P/MMMF6030P YMMMF6030P/KMMF330P/YKMMF330P WMMF7330R/YWMMF7330R/WMMF7530R MMMF8030P/YMMMF8030P/KMMF530P YKMMF530P/KMMF730P/YKMMF730P JMHF730R/YJMHF730R/JMHF930R/YJMHF930R |           |  |
|-----------------------------------------------------------------------------------------------------------------|----------------------------------------------------------------------------------------------------------------------------------------------------------------------------------------------|-----------|--|
| OPENING/CLEARANCE DIMENSIONS                                                                                    | in                                                                                                                                                                                           | cm        |  |
| Depth of upper cabinet (minimum-maximum) Flush* (A1)                                                            | 13%~14                                                                                                                                                                                       | 35~35.6   |  |
| Depth of upper cabinet (minimum-maximum) Stand out* (A2)                                                        | 13~13¾                                                                                                                                                                                       | 33~35     |  |
| Depth of upper cabinet (minimum-maximum) Flush* (B1)                                                            | 141⁄4~141⁄2                                                                                                                                                                                  | 36.2~36.8 |  |
| Depth of upper cabinet (minimum-maximum) Stand out* (B2)                                                        | 14~141⁄4                                                                                                                                                                                     | 35.6~36.2 |  |
| Depth of upper cabinet (minimum-maximum) Flush* (C1)                                                            | 14¾~15                                                                                                                                                                                       | 37.5~38.1 |  |
| Depth of upper cabinet (minimum-maximum) Stand out* (C2)                                                        | 141/2~143/4                                                                                                                                                                                  | 36.8~37.5 |  |
| Depth of upper cabinet (minimum-maximum) Flush* (D1)                                                            | 151/4~151/2                                                                                                                                                                                  | 38.7~39.4 |  |
| Depth of upper cabinet (minimum-maximum) Stand out* (D2)                                                        | 15~151⁄4                                                                                                                                                                                     | 38.1~38.7 |  |
| Depth of upper cabinet (minimum-maximum) Flush* (E1)                                                            | 15¾~16                                                                                                                                                                                       | 40~40.6   |  |
| Depth of upper cabinet (minimum-maximum) Stand out* (E2)                                                        | 151/2~153/4                                                                                                                                                                                  | 39.4~40   |  |
| Back of the microwave oven to back of the cabinet or Wall (F)                                                   | 1.5~3.5                                                                                                                                                                                      | 3.8~8.9   |  |
| Can this product be installed flush? Flush refers to the appliance not protruding past the cabinet depth. (Y/N) | (A1, B1, C1, D1, E1) Y<br>(A2, B2, C2, D2, E2) N                                                                                                                                             |           |  |

#### D-Depth of upper cabinet

\*For the depth of upper cabinet larger than 13" (33.02 cm), and less than or equal to 16" (40.64 cm) depth of upper cabinet, install with the optional bump out mounting kit W11630300, the bump out mounting kit is not provided, but can purchased from Whirlpool®.