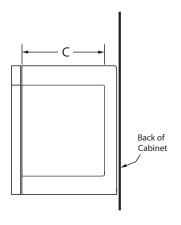

### **SIDE VIEW**

TOP VIEW WITH BUMP OUT KIT

MICROWAVE INTERIOR CAVITY DIMENSIONS

| MODEL #             | WMMF5930P/YWMMF5930P/MMMF6030P/YMMMF6030P<br>KMMF330P/YKMMF330P/WMMF7330R/YWMMF7330R<br>WMMF7530R/MMMF8030P/YMMMF8030P/KMMF530P<br>YKMMF530P/KMMF730P/YKMMF730P/JMHF730R<br>YJMHF730R/JMHF930R/YJMHF930R |      |
|---------------------|----------------------------------------------------------------------------------------------------------------------------------------------------------------------------------------------------------|------|
| Unit of Measurement | in                                                                                                                                                                                                       | cm   |
| Cavity Height (A))  | 9.1                                                                                                                                                                                                      | 23   |
| Cavity Width (B)    | 18.1                                                                                                                                                                                                     | 46   |
| Cavity Depth (C)    | 11                                                                                                                                                                                                       | 27.9 |

**CAVITY INTERIOR FRONT VIEW** 

**CAVITY INTERIOR SIDE VIEW** 

OPENING/CLEARANCE DIMENSIONS

| MODEL #                                                                                          | WMMF5930P/YWMMF5930P/MMMF6030P<br>YMMMF6030P/KMMF330P/YKMMF330P<br>WMMF7330R/YWMMF7330R/WMMF7530R<br>MMMF8030P/YMMMF8030P/KMMF530P<br>YKMMF530P/KMMF730P/YKMMF730P<br>JMHF730R/YJMHF730R/JMHF930R<br>JMHF930R/YJMHF930R |       |
|--------------------------------------------------------------------------------------------------|-------------------------------------------------------------------------------------------------------------------------------------------------------------------------------------------------------------------------|-------|
| OPENING/CLEARANCE DIMENSIONS                                                                     | in                                                                                                                                                                                                                      | cm    |
| Width of cabinet opening (minimum) (A)                                                           | 30                                                                                                                                                                                                                      | 76.2  |
| Typical height from cooking surface to floor based on 36" (91.4 cm) countertops. (B)             | 36                                                                                                                                                                                                                      | 91.4  |
| Typical height from top of cabinet to cooking surface based on 36" (91.4 cm) countertops. (C)    | 30                                                                                                                                                                                                                      | 76.2  |
| Recommened height from top of cabinet to cooking surface based on 36" (91.4 cm) countertops. (C) | 36                                                                                                                                                                                                                      | 91.4  |
| Minimum height from floor to top of cabinet opening. (B + C = D). (D)                            | 66                                                                                                                                                                                                                      | 167.6 |
| Recommended height from floor to top of cabinet opening (B + C = D). (D)                         | 72                                                                                                                                                                                                                      | 183   |
| Recommended electrical connection location. (E)                                                  | See below schematic                                                                                                                                                                                                     |       |
| Minimum height from floor to bottom of the microwave oven (F)                                    | 121/8                                                                                                                                                                                                                   | 30.8  |
| Recommended height from floor to bottom of the microwave oven (F)                                | 181/8                                                                                                                                                                                                                   | 46    |
| Minimum height of Flat back surface (G)                                                          | 18                                                                                                                                                                                                                      | 45.8  |