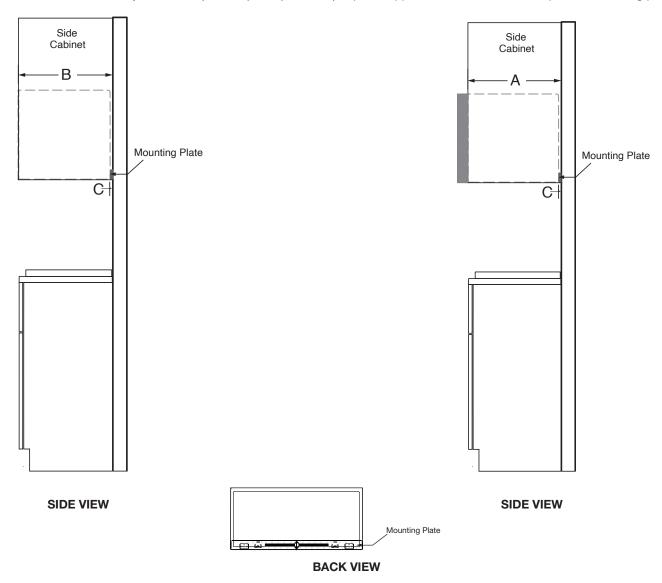

| MODEL #                                                                                                           | WMMF5930P/YWMMF5930P/MMMF6030P/YMMMF6030P<br>KMMF330P/YKMMF330P/WMMF7330R/YWMMF7330R<br>WMMF7530R/MMMF8030P/YMMMF8030P/KMMF530P<br>YKMMF530P/KMMF730P/YKMMF730P/JMHF730R<br>YJMHF730R/JMHF930R/YJMHF930R |           |  |
|-------------------------------------------------------------------------------------------------------------------|----------------------------------------------------------------------------------------------------------------------------------------------------------------------------------------------------------|-----------|--|
| Opening/Clearance Measurement                                                                                     | in                                                                                                                                                                                                       | cm        |  |
| Depth of upper cabinet (minimum-maximum) Stand Out* (A)                                                           | 12~12.75                                                                                                                                                                                                 | 30.5~32.4 |  |
| Depth of upper cabinet (minimum-maximum) Flush* (B)                                                               | 12.75~13                                                                                                                                                                                                 | 32.4~33   |  |
| Depth of upper cabinet (minimum-maximum)* (C)                                                                     | 0.5                                                                                                                                                                                                      | 1.27      |  |
| Can this product be installed flush? Flush refers to there appliance not protruding past the cabinet depth. (Y/N) | (A) N<br>(B) Y                                                                                                                                                                                           |           |  |

<sup>\*</sup>This microwave oven is factory set for 12" (30.5 cm)~13" (33.02 cm) depth of upper cabinet, install with the provided mouting plate.

OPENING/CLEARANCE DIMENSIONS

| MODEL #                                                                                                         | WMMF5930P/YWMMF5930P/MMMF6030P YMMMF6030P/KMMF330P/YKMMF330P WMMF7330R/YWMMF7330R/WMMF7530R MMMF8030P/YMMMF8030P/KMMF530P YKMMF530P/KMMF730P/YKMMF730P JMHF730R/YJMHF730R/JMHF930R/YJMHF930R |           |  |
|-----------------------------------------------------------------------------------------------------------------|----------------------------------------------------------------------------------------------------------------------------------------------------------------------------------------------|-----------|--|
| OPENING/CLEARANCE DIMENSIONS                                                                                    | in                                                                                                                                                                                           | cm        |  |
| Depth of upper cabinet (minimum-maximum) Flush* (A1)                                                            | 13%~14                                                                                                                                                                                       | 35~35.6   |  |
| Depth of upper cabinet (minimum-maximum) Stand out* (A2)                                                        | 13~13¾                                                                                                                                                                                       | 33~35     |  |
| Depth of upper cabinet (minimum-maximum) Flush* (B1)                                                            | 141⁄4~141⁄2                                                                                                                                                                                  | 36.2~36.8 |  |
| Depth of upper cabinet (minimum-maximum) Stand out* (B2)                                                        | 14~141⁄4                                                                                                                                                                                     | 35.6~36.2 |  |
| Depth of upper cabinet (minimum-maximum) Flush* (C1)                                                            | 14¾~15                                                                                                                                                                                       | 37.5~38.1 |  |
| Depth of upper cabinet (minimum-maximum) Stand out* (C2)                                                        | 141/2~143/4                                                                                                                                                                                  | 36.8~37.5 |  |
| Depth of upper cabinet (minimum-maximum) Flush* (D1)                                                            | 151/4~151/2                                                                                                                                                                                  | 38.7~39.4 |  |
| Depth of upper cabinet (minimum-maximum) Stand out* (D2)                                                        | 15~151⁄4                                                                                                                                                                                     | 38.1~38.7 |  |
| Depth of upper cabinet (minimum-maximum) Flush* (E1)                                                            | 15¾~16                                                                                                                                                                                       | 40~40.6   |  |
| Depth of upper cabinet (minimum-maximum) Stand out* (E2)                                                        | 151/2~153/4                                                                                                                                                                                  | 39.4~40   |  |
| Back of the microwave oven to back of the cabinet or Wall (F)                                                   | 1.5~3.5                                                                                                                                                                                      | 3.8~8.9   |  |
| Can this product be installed flush? Flush refers to the appliance not protruding past the cabinet depth. (Y/N) | (A1, B1, C1, D1, E1) Y<br>(A2, B2, C2, D2, E2) N                                                                                                                                             |           |  |

#### D-Depth of upper cabinet

\*For the depth of upper cabinet larger than 13" (33.02 cm), and less than or equal to 16" (40.64 cm) depth of upper cabinet, install with the optional bump out mounting kit W11630300, the bump out mounting kit is not provided, but can purchased from Whirlpool®.