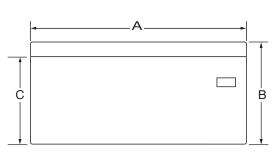

PRODUCT DIMENSIONS

| MODEL #                                                  | WMMF5930P/YWMMF5930P/MMMF6030P/<br>KMMF330P/YKMMF330P/WMMF7330R/YWMMF7330R/<br>WMMF7530R/MMMF8030P/YMMMF8030P/KMMF530P/<br>YKMMF530P/KMMF730P/YKMMF730P/JMHF730R/<br>YJMHF730R/JMHF930R/YJMHF930R |       |  |
|----------------------------------------------------------|---------------------------------------------------------------------------------------------------------------------------------------------------------------------------------------------------|-------|--|
| Unit of Measurement                                      | in                                                                                                                                                                                                | cm    |  |
| Overall Width (A)                                        | 30                                                                                                                                                                                                | 76    |  |
| Overall Height (B)                                       | 177/8                                                                                                                                                                                             | 45.4  |  |
| Height of the door (C)                                   | 15                                                                                                                                                                                                | 38.2  |  |
| Depth with door (D)                                      | 12¾                                                                                                                                                                                               | 32.4  |  |
| Depth with door open 90° (E)                             | 41.4                                                                                                                                                                                              | 105.3 |  |
| Depth with door with Bump Out Kit (L hook) (F1)          | 13.8                                                                                                                                                                                              | 35.0  |  |
| Depth with door with Bump Out Kit (M hook) (F2)          | 14.3                                                                                                                                                                                              | 36.3  |  |
| Depth with door with Bump Out Kit (N hook) (F3)          | 14.8                                                                                                                                                                                              | 37.6  |  |
| Depth with door with Bump Out Kit (P hook) (F4)          | 15.3                                                                                                                                                                                              | 38.9  |  |
| Depth with door with Bump Out Kit (R hook) (F5)          | 15.8                                                                                                                                                                                              | 40.2  |  |
| Depth with door open 90° with Bump Out Kit (L hook) (G1) | 42.5                                                                                                                                                                                              | 107.8 |  |
| Depth with door open 90° with Bump Out Kit (M hook) (G2) | 43.0                                                                                                                                                                                              | 109.1 |  |
| Depth with door open 90° with Bump Out Kit (N hook) (G3) | 43.5                                                                                                                                                                                              | 110.4 |  |
| Depth with door open 90° with Bump Out Kit (P hook) (G4) | 44.0                                                                                                                                                                                              | 111.7 |  |
| Depth with door open 90° with Bump Out Kit (R hook) (G5) | 44.5                                                                                                                                                                                              | 113.0 |  |

### **FRONT VIEW**

### **SIDE VIEW**

TOP VIEW WITH BUMP OUT KIT

MICROWAVE INTERIOR CAVITY DIMENSIONS

| MODEL #             | WMMF5930P/YWMMF5930P/MMMF6030P/YMMMF6030P<br>KMMF330P/YKMMF330P/WMMF7330R/YWMMF7330R<br>WMMF7530R/MMMF8030P/YMMMF8030P/KMMF530P<br>YKMMF530P/KMMF730P/YKMMF730P/JMHF730R<br>YJMHF730R/JMHF930R/YJMHF930R |      |
|---------------------|----------------------------------------------------------------------------------------------------------------------------------------------------------------------------------------------------------|------|
| Unit of Measurement | in                                                                                                                                                                                                       | cm   |
| Cavity Height (A))  | 9.1                                                                                                                                                                                                      | 23   |
| Cavity Width (B)    | 18.1                                                                                                                                                                                                     | 46   |
| Cavity Depth (C)    | 11                                                                                                                                                                                                       | 27.9 |