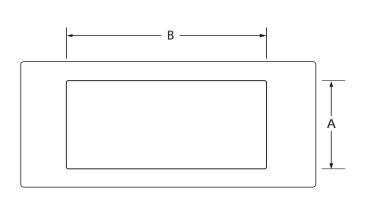

### **SIDE VIEW**

TOP VIEW WITH BUMP OUT KIT

MICROWAVE INTERIOR CAVITY DIMENSIONS

| MODEL #             | WMMF5930P/YWMMF5930P/MMMF6030P/YMMMF6030P<br>KMMF330P/YKMMF330P/WMMF7330R/YWMMF7330R<br>WMMF7530R/MMMF8030P/YMMMF8030P/KMMF530P<br>YKMMF530P/KMMF730P/YKMMF730P/JMHF730R<br>YJMHF730R/JMHF930R/YJMHF930R |      |
|---------------------|----------------------------------------------------------------------------------------------------------------------------------------------------------------------------------------------------------|------|
| Unit of Measurement | in                                                                                                                                                                                                       | cm   |
| Cavity Height (A))  | 9.1                                                                                                                                                                                                      | 23   |
| Cavity Width (B)    | 18.1                                                                                                                                                                                                     | 46   |
| Cavity Depth (C)    | 11                                                                                                                                                                                                       | 27.9 |

**CAVITY INTERIOR FRONT VIEW** 

**CAVITY INTERIOR SIDE VIEW** 

OPENING/CLEARANCE DIMENSIONS

| MODEL #                                                                                          | WMMF5930P/YWMMF5930P/MMMF6030P<br>YMMMF6030P/KMMF330P/YKMMF330P<br>WMMF7330R/YWMMF7330R/WMMF7530R<br>MMMF8030P/YMMMF8030P/KMMF530P<br>YKMMF530P/KMMF730P/YKMMF730P<br>JMHF730R/YJMHF730R/JMHF930R<br>JMHF930R/YJMHF930R |       |
|--------------------------------------------------------------------------------------------------|-------------------------------------------------------------------------------------------------------------------------------------------------------------------------------------------------------------------------|-------|
| OPENING/CLEARANCE DIMENSIONS                                                                     | in                                                                                                                                                                                                                      | cm    |
| Width of cabinet opening (minimum) (A)                                                           | 30                                                                                                                                                                                                                      | 76.2  |
| Typical height from cooking surface to floor based on 36" (91.4 cm) countertops. (B)             | 36                                                                                                                                                                                                                      | 91.4  |
| Typical height from top of cabinet to cooking surface based on 36" (91.4 cm) countertops. (C)    | 30                                                                                                                                                                                                                      | 76.2  |
| Recommened height from top of cabinet to cooking surface based on 36" (91.4 cm) countertops. (C) | 36                                                                                                                                                                                                                      | 91.4  |
| Minimum height from floor to top of cabinet opening. (B + C = D). (D)                            | 66                                                                                                                                                                                                                      | 167.6 |
| Recommended height from floor to top of cabinet opening (B + C = D). (D)                         | 72                                                                                                                                                                                                                      | 183   |
| Recommended electrical connection location. (E)                                                  | See below schematic                                                                                                                                                                                                     |       |
| Minimum height from floor to bottom of the microwave oven (F)                                    | 121/8                                                                                                                                                                                                                   | 30.8  |
| Recommended height from floor to bottom of the microwave oven (F)                                | 181/8                                                                                                                                                                                                                   | 46    |
| Minimum height of Flat back surface (G)                                                          | 18                                                                                                                                                                                                                      | 45.8  |