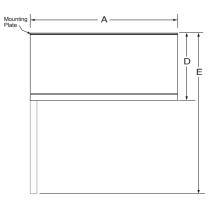

**CAVITY INTERIOR FRONT VIEW** 

**CAVITY INTERIOR SIDE VIEW** 

OPENING/CLEARANCE DIMENSIONS

| MODEL #                                                                                          | WMMF5930P/YWMMF5930P/MMMF6030P<br>YMMMF6030P/KMMF330P/YKMMF330P<br>WMMF7330R/YWMMF7330R/WMMF7530R<br>MMMF8030P/YMMMF8030P/KMMF530P<br>YKMMF530P/KMMF730P/YKMMF730P<br>JMHF730R/YJMHF730R/JMHF930R<br>JMHF930R/YJMHF930R |       |
|--------------------------------------------------------------------------------------------------|-------------------------------------------------------------------------------------------------------------------------------------------------------------------------------------------------------------------------|-------|
| OPENING/CLEARANCE DIMENSIONS                                                                     | in                                                                                                                                                                                                                      | cm    |
| Width of cabinet opening (minimum) (A)                                                           | 30                                                                                                                                                                                                                      | 76.2  |
| Typical height from cooking surface to floor based on 36" (91.4 cm) countertops. (B)             | 36                                                                                                                                                                                                                      | 91.4  |
| Typical height from top of cabinet to cooking surface based on 36" (91.4 cm) countertops. (C)    | 30                                                                                                                                                                                                                      | 76.2  |
| Recommened height from top of cabinet to cooking surface based on 36" (91.4 cm) countertops. (C) | 36                                                                                                                                                                                                                      | 91.4  |
| Minimum height from floor to top of cabinet opening. (B + C = D). (D)                            | 66                                                                                                                                                                                                                      | 167.6 |
| Recommended height from floor to top of cabinet opening (B + C = D). (D)                         | 72                                                                                                                                                                                                                      | 183   |
| Recommended electrical connection location. (E)                                                  | See below schematic                                                                                                                                                                                                     |       |
| Minimum height from floor to bottom of the microwave oven (F)                                    | 121/8                                                                                                                                                                                                                   | 30.8  |
| Recommended height from floor to bottom of the microwave oven (F)                                | 181/8                                                                                                                                                                                                                   | 46    |
| Minimum height of Flat back surface (G)                                                          | 18                                                                                                                                                                                                                      | 45.8  |

#### **LOCATION REQUIREMENTS**

Support structure must be able to support 150 lb (68 kg) including microwave oven and upper cabinet including contents. Mounting plate must attach to a minimum of one  $2" \times 4" (5.1 \text{ cm} \times 10.2 \text{ cm})$  wall stud.

Mounting distance between a fixed wall on the higed-side of the door and the microwave oven is 5" (12.7 cm).