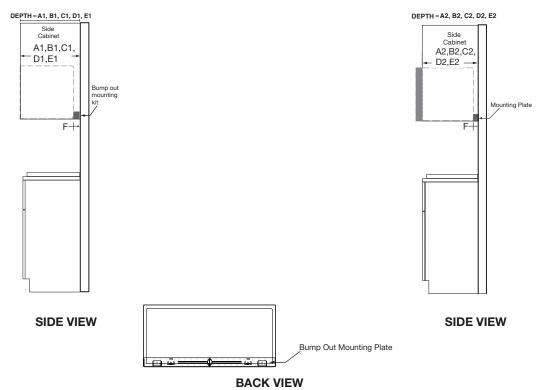

<sup>\*</sup>This microwave oven is factory set for 12" (30.5 cm)~13" (33.02 cm) depth of upper cabinet, install with the provided mouting plate.

OPENING/CLEARANCE DIMENSIONS

| MODEL #                                                                                                         | WMMF5930P/YWMMF5930P/MMMF6030P YMMMF6030P/KMMF330P/YKMMF330P WMMF7330R/YWMMF7330R/WMMF7530R MMMF8030P/YMMMF8030P/KMMF530P YKMMF530P/KMMF730P/YKMMF730P JMHF730R/YJMHF730R/JMHF930R/YJMHF930R |           |  |
|-----------------------------------------------------------------------------------------------------------------|----------------------------------------------------------------------------------------------------------------------------------------------------------------------------------------------|-----------|--|
| OPENING/CLEARANCE DIMENSIONS                                                                                    | in                                                                                                                                                                                           | cm        |  |
| Depth of upper cabinet (minimum-maximum) Flush* (A1)                                                            | 13%~14                                                                                                                                                                                       | 35~35.6   |  |
| Depth of upper cabinet (minimum-maximum) Stand out* (A2)                                                        | 13~13¾                                                                                                                                                                                       | 33~35     |  |
| Depth of upper cabinet (minimum-maximum) Flush* (B1)                                                            | 141⁄4~141⁄2                                                                                                                                                                                  | 36.2~36.8 |  |
| Depth of upper cabinet (minimum-maximum) Stand out* (B2)                                                        | 14~141⁄4                                                                                                                                                                                     | 35.6~36.2 |  |
| Depth of upper cabinet (minimum-maximum) Flush* (C1)                                                            | 14¾~15                                                                                                                                                                                       | 37.5~38.1 |  |
| Depth of upper cabinet (minimum-maximum) Stand out* (C2)                                                        | 141/2~143/4                                                                                                                                                                                  | 36.8~37.5 |  |
| Depth of upper cabinet (minimum-maximum) Flush* (D1)                                                            | 151/4~151/2                                                                                                                                                                                  | 38.7~39.4 |  |
| Depth of upper cabinet (minimum-maximum) Stand out* (D2)                                                        | 15~151⁄4                                                                                                                                                                                     | 38.1~38.7 |  |
| Depth of upper cabinet (minimum-maximum) Flush* (E1)                                                            | 15¾~16                                                                                                                                                                                       | 40~40.6   |  |
| Depth of upper cabinet (minimum-maximum) Stand out* (E2)                                                        | 151/2~153/4                                                                                                                                                                                  | 39.4~40   |  |
| Back of the microwave oven to back of the cabinet or Wall (F)                                                   | 1.5~3.5                                                                                                                                                                                      | 3.8~8.9   |  |
| Can this product be installed flush? Flush refers to the appliance not protruding past the cabinet depth. (Y/N) | (A1, B1, C1, D1, E1) Y<br>(A2, B2, C2, D2, E2) N                                                                                                                                             |           |  |

#### D-Depth of upper cabinet

\*For the depth of upper cabinet larger than 13" (33.02 cm), and less than or equal to 16" (40.64 cm) depth of upper cabinet, install with the optional bump out mounting kit W11630300, the bump out mounting kit is not provided, but can purchased from Whirlpool®.