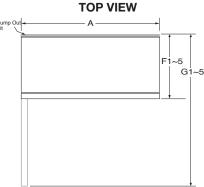

### **SIDE VIEW**

TOP VIEW WITH BUMP OUT KIT

MICROWAVE INTERIOR CAVITY DIMENSIONS

| MODEL #             | WMMF5930P/YWMMF5930P/MMMF6030P/YMMMF6030P<br>KMMF330P/YKMMF330P/WMMF7330R/YWMMF7330R<br>WMMF7530R/MMMF8030P/YMMMF8030P/KMMF530P<br>YKMMF530P/KMMF730P/YKMMF730P/JMHF730R<br>YJMHF730R/JMHF930R/YJMHF930R |      |
|---------------------|----------------------------------------------------------------------------------------------------------------------------------------------------------------------------------------------------------|------|
| Unit of Measurement | in                                                                                                                                                                                                       | cm   |
| Cavity Height (A))  | 9.1                                                                                                                                                                                                      | 23   |
| Cavity Width (B)    | 18.1                                                                                                                                                                                                     | 46   |
| Cavity Depth (C)    | 11                                                                                                                                                                                                       | 27.9 |

PRODUCT DIMENSIONS

| MODEL #                                                  | WMMF5930P/YWMMF5930P/MMMF6030P/<br>KMMF330P/YKMMF330P/WMMF7330R/YWMMF7330R/<br>WMMF7530R/MMMF8030P/YMMMF8030P/KMMF530P/<br>YKMMF530P/KMMF730P/YKMMF730P/JMHF730R/<br>YJMHF730R/JMHF930R/YJMHF930R |       |  |
|----------------------------------------------------------|---------------------------------------------------------------------------------------------------------------------------------------------------------------------------------------------------|-------|--|
| Unit of Measurement                                      | in                                                                                                                                                                                                | cm    |  |
| Overall Width (A)                                        | 30                                                                                                                                                                                                | 76    |  |
| Overall Height (B)                                       | 177/8                                                                                                                                                                                             | 45.4  |  |
| Height of the door (C)                                   | 15                                                                                                                                                                                                | 38.2  |  |
| Depth with door (D)                                      | 12¾                                                                                                                                                                                               | 32.4  |  |
| Depth with door open 90° (E)                             | 41.4                                                                                                                                                                                              | 105.3 |  |
| Depth with door with Bump Out Kit (L hook) (F1)          | 13.8                                                                                                                                                                                              | 35.0  |  |
| Depth with door with Bump Out Kit (M hook) (F2)          | 14.3                                                                                                                                                                                              | 36.3  |  |
| Depth with door with Bump Out Kit (N hook) (F3)          | 14.8                                                                                                                                                                                              | 37.6  |  |
| Depth with door with Bump Out Kit (P hook) (F4)          | 15.3                                                                                                                                                                                              | 38.9  |  |
| Depth with door with Bump Out Kit (R hook) (F5)          | 15.8                                                                                                                                                                                              | 40.2  |  |
| Depth with door open 90° with Bump Out Kit (L hook) (G1) | 42.5                                                                                                                                                                                              | 107.8 |  |
| Depth with door open 90° with Bump Out Kit (M hook) (G2) | 43.0                                                                                                                                                                                              | 109.1 |  |
| Depth with door open 90° with Bump Out Kit (N hook) (G3) | 43.5                                                                                                                                                                                              | 110.4 |  |
| Depth with door open 90° with Bump Out Kit (P hook) (G4) | 44.0                                                                                                                                                                                              | 111.7 |  |
| Depth with door open 90° with Bump Out Kit (R hook) (G5) | 44.5                                                                                                                                                                                              | 113.0 |  |