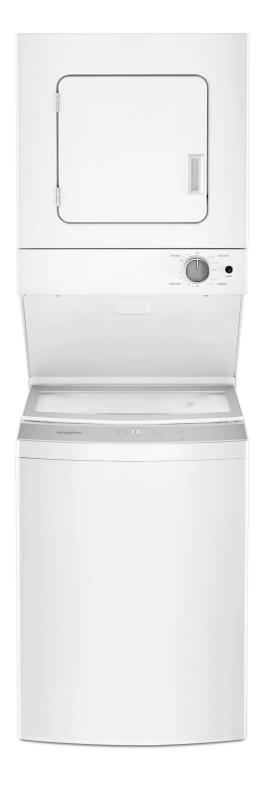

| Electrical Requirements            |                                                                                       |  |  |
|------------------------------------|---------------------------------------------------------------------------------------|--|--|
| WET4024HW                          | 1.6 cu ft DOE (US) Washer Basket Capacity/<br>5.0 cu ft IEC (CAN) Dryer Drum Capacity |  |  |
| Minimum Circuit<br>Amperage Rating | 30 A                                                                                  |  |  |
| Maximum Ampere Draw                | 30 A                                                                                  |  |  |
| Operating Voltage                  | 120/240 V AC only                                                                     |  |  |
| Operating Frequency                | 60 Hz                                                                                 |  |  |