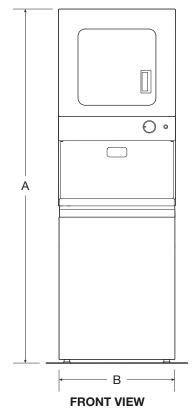

#### **PRODUCT DIMENSIONS**

| WET4024HW              | 1.6 cu ft DOE (US) Washer Basket Capacity/<br>5.0 cu ft IEC (CAN) Dryer Drum Capacity |              |              |              |
|------------------------|---------------------------------------------------------------------------------------|--------------|--------------|--------------|
| Unit of Measurement    | in (minimum)                                                                          | mm (minimum) | in (maximum) | mm (maximum) |
| Height (with feet) (A) | 74                                                                                    | 1880         | -            | -            |
| Product Width (B)      | 233/4                                                                                 | 603          | -            | -            |