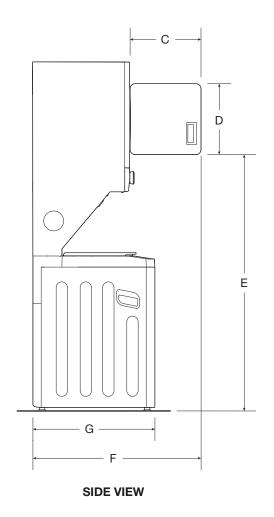

### **PRODUCT DIMENSIONS**

| WET4024HW                              | 1.6 cu ft DOE (US) Washer Basket Capacity/<br>5.0 cu ft IEC (CAN) Dryer Drum Capacity |              |              |              |
|----------------------------------------|---------------------------------------------------------------------------------------|--------------|--------------|--------------|
| Unit of Measurement                    | in (minimum)                                                                          | mm (minimum) | in (maximum) | mm (maximum) |
| Door Width (C)                         | 15½                                                                                   | 394          | -            | -            |
| Door Height (D)                        | 151⁄4                                                                                 | 387          | -            | -            |
| Height to Bottom of Door (E)           | 54                                                                                    | 1375         | -            | -            |
| Product Depth with Dryer Door Open (F) | 367/16                                                                                | 926          | -            | -            |
| Product Depth (G)                      | 265/8                                                                                 | 676          | -            | -            |