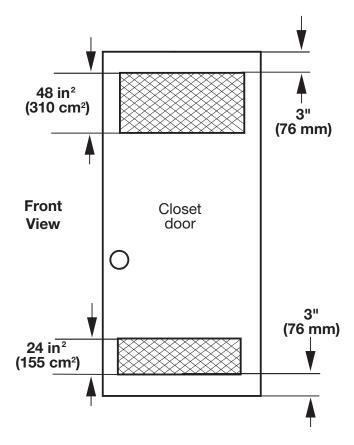

#### RECESSED AREA OR CLOSET INSTALLATION

All dimensions show recommended spacing allowed, except for closet door ventilation openings which are minimum required. This washer has been tested for installation with spacing of 0" (0 mm) clearance on the sides. Consider allowing more space for ease of installation and servicing, and spacing for companion appliances and clearances for walls, doors, and floor moldings. Add spacing of 1" (25 mm) on all sides of washer to reduce noise transfer. If a closet door or louvered door is installed, top and bottom air openings in door are required.