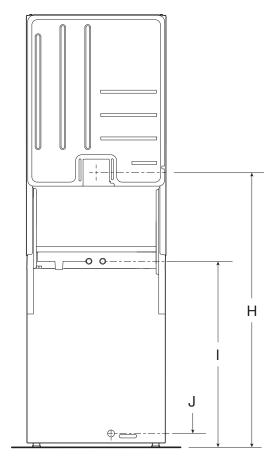

### **PRODUCT DIMENSIONS**

| WET4024HW                          | 1.6 cu ft DOE (US) Washer Basket Capacity/<br>5.0 cu ft IEC (CAN) Dryer Drum Capacity |              |              |              |  |
|------------------------------------|---------------------------------------------------------------------------------------|--------------|--------------|--------------|--|
| Unit of Measurement                | in (minimum)                                                                          | mm (minimum) | in (maximum) | mm (maximum) |  |
| Position of Power Cord (H)         | 48                                                                                    | 1219         | -            | -            |  |
| Power Cord Length                  | 60                                                                                    | 1524         | -            | -            |  |
| Position of Water Inlet Valves (I) | 32                                                                                    | 813          | -            | -            |  |
| Drain Hose Length                  | -                                                                                     | -            | -            | -            |  |
| Diameter of Drain Hose             | -                                                                                     | -            | -            | -            |  |
| Position of Drain Hose (J)         | 21/2                                                                                  | 64           | -            | -            |  |