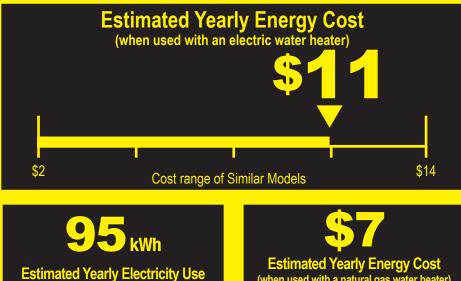

## **Clothes Washer** Whirlpool Corporation **Capacity Class: Compact** Models: WET4024H\*\*, WET4124H\*\* Capacity (tub volume): 1.6 cubic feet

Compare ONLY to other labels with yellow numbers. Labels with yellow numbers are based on the same test procedures.

(when used with a natural gas water heater)

- Your cost will depend on your utility rates and use.
- Cost range based only on standard capacity models.
- Estimated energy cost based on six wash loads a week and a national average electricity cost of 14 cents per kWh and natural gas cost of \$1.21 per therm.