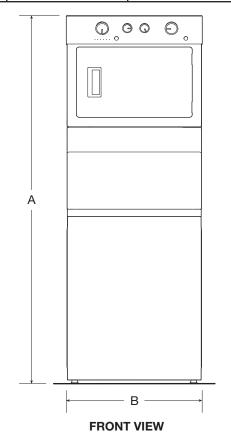

### **PRODUCT DIMENSIONS**

| WET4027HW              | 3.5 cu ft DOE (US) Washer Basket Capacity/<br>5.0 cu ft IEC (CAN) Dryer Drum Capacity |              |              |              |
|------------------------|---------------------------------------------------------------------------------------|--------------|--------------|--------------|
| Unit of Measurement    | in (minimum)                                                                          | mm (minimum) | in (maximum) | mm (maximum) |
| Height (with feet) (A) | 75                                                                                    | 1905         | -            | -            |
| Product Width (B)      | 271/4                                                                                 | 692          | -            | -            |