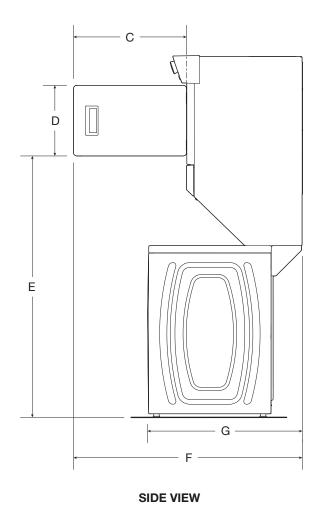

### **PRODUCT DIMENSIONS**

| WET4027HW                              | 3.5 cu ft DOE (US) Washer Basket Capacity/<br>5.0 cu ft IEC (CAN) Dryer Drum Capacity |              |               |              |
|----------------------------------------|---------------------------------------------------------------------------------------|--------------|---------------|--------------|
| Unit of Measurement                    | in (minimum)                                                                          | mm (minimum) | in (maximum)  | mm (maximum) |
| Door Width (C)                         | 23¾                                                                                   | 603          | 24            | 610          |
| Door Height (D)                        | 14¾                                                                                   | 375          | <b>15</b> ¾16 | 386          |
| Height to Bottom of Door (E)           | 53½                                                                                   | 1359         | -             | -            |
| Product Depth with Dryer Door Open (F) | 47 <sup>15</sup> ⁄ <sub>16</sub>                                                      | 1218         | -             | -            |
| Product Depth (G)                      | 327/16                                                                                | 824          | -             | -            |