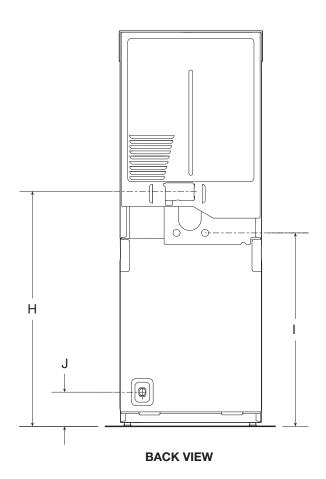

## **PRODUCT DIMENSIONS**

| WET4027HW                          | 3.5 cu ft DOE (US) Washer Basket Capacity/<br>5.0 cu ft IEC (CAN) Dryer Drum Capacity |              |              |              |
|------------------------------------|---------------------------------------------------------------------------------------|--------------|--------------|--------------|
| Unit of Measurement                | in (minimum)                                                                          | mm (minimum) | in (maximum) | mm (maximum) |
| Position of Power Cord (H)         | 44½                                                                                   | 1121         | 45           | 1143         |
| Power Cord Length                  | 60                                                                                    | 1524         | -            | -            |
| Position of Water Inlet Valves (I) | 32                                                                                    | 813          | 37           | 940          |
| Drain Hose Length                  | -                                                                                     | -            | -            | -            |
| Diameter of Drain Hose             | -                                                                                     | -            | -            | -            |
| Position of Drain Hose (J)         | 6                                                                                     | 152          | -            | -            |