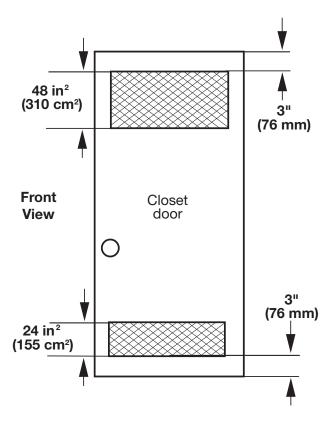

### RECESSED AREA OR CLOSET INSTALLATION

All dimensions show recommended spacing allowed, except for closet door ventilation openings which are minimum required. This washer has been tested for installation with spacing of 0" (0 mm) clearance on the sides. Consider allowing more space for ease of installation and servicing, and spacing for companion appliances and clearances for walls, doors, and floor moldings. Add spacing of 1" (25 mm) on all sides of washer to reduce noise transfer. Rear clearance minimum of 5" (125 mm). If a closet door or louvered door is installed, top and bottom air openings in door are required.