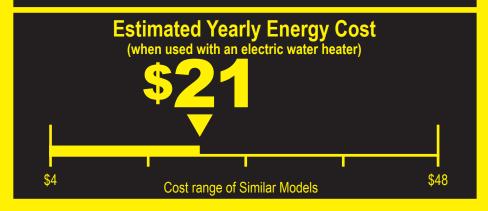

Labels with yellow numbers are based on the same test procedures.

155 kWh

**Estimated Yearly Electricity Use** 

**\$12** 

Estimated Yearly Energy Cost (when used with a natural gas water heater)

- · Your cost will depend on your utility rates and use.
- Cost range based only on standard capacity models.
- Estimated energy cost based on six wash loads a week and a national average electricity cost of 14 cents per kWh and natural gas cost of \$1.21 per therm.