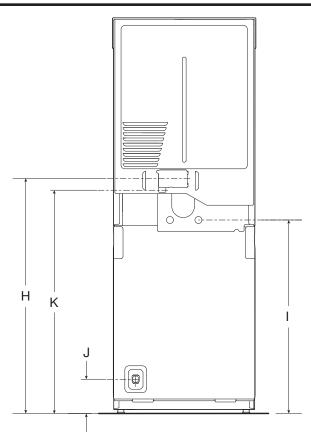

## **DETAILED PLANNING DIMENSIONS**

|           | Product Dimensions                 |                             |              |                            |              |  |  |  |  |
|-----------|------------------------------------|-----------------------------|--------------|----------------------------|--------------|--|--|--|--|
| WGT4027HW |                                    |                             |              |                            |              |  |  |  |  |
|           |                                    | in (minimum)                | mm (minimum) | in (maximum)               | mm (maximum) |  |  |  |  |
| С         | Door Width                         | 23¾                         | 603          | 24                         | 610          |  |  |  |  |
| D         | Door Height                        | 14¾                         | 375          | <b>15</b> <sup>3</sup> ⁄16 | 386          |  |  |  |  |
| E         | Height to Bottom of Door           | 54¼                         | 1378         | -                          | -            |  |  |  |  |
| F         | Product Depth with Dryer Door Open | <b>47</b> <sup>15</sup> ⁄16 | 1218         | -                          | -            |  |  |  |  |
| G         | Product Depth                      | 317⁄16                      | 799          | -                          | -            |  |  |  |  |
| н         | Position of Power Cord             | 441/8                       | 1121         | 45                         | 1143         |  |  |  |  |
|           | Power Cord Length                  | 60                          | 1524         | -                          | -            |  |  |  |  |
| I         | Position of Water Inlet Valves     | 36¾                         | 934          | 37                         | 940          |  |  |  |  |
|           | Drain Hose Length                  | -                           | -            | -                          | -            |  |  |  |  |
|           | Diameter of Drain Hose             | -                           | -            | -                          | -            |  |  |  |  |
| к         | Gas Inlet Height                   | 39½                         | 1003         | -                          | -            |  |  |  |  |