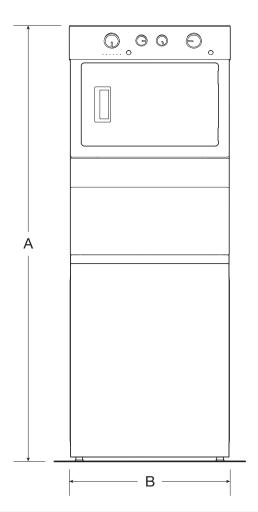

| Drum Volume |           |  |  |  |  |
|-------------|-----------|--|--|--|--|
| Dryer       | 5.9 cu ft |  |  |  |  |
| Washer      | -         |  |  |  |  |

| Product Dimensions |                    |              |              |              |              |  |  |  |
|--------------------|--------------------|--------------|--------------|--------------|--------------|--|--|--|
| WGT4027HW          |                    |              |              |              |              |  |  |  |
|                    |                    | in (minimum) | mm (minimum) | in (maximum) | mm (maximum) |  |  |  |
| А                  | Height (with feet) | 75           | 1905         | -            | -            |  |  |  |
| В                  | Product Width      | 271⁄4        | 692          | -            | -            |  |  |  |