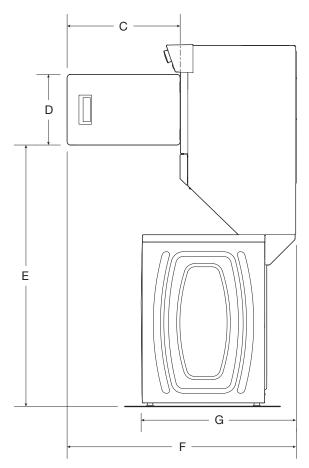

## **DETAILED PLANNING DIMENSIONS**

|           | Product Dimensions                 |                             |              |                            |              |  |  |  |  |
|-----------|------------------------------------|-----------------------------|--------------|----------------------------|--------------|--|--|--|--|
| WGT4027HW |                                    |                             |              |                            |              |  |  |  |  |
|           |                                    | in (minimum)                | mm (minimum) | in (maximum)               | mm (maximum) |  |  |  |  |
| С         | Door Width                         | 23¾                         | 603          | 24                         | 610          |  |  |  |  |
| D         | Door Height                        | 14¾                         | 375          | <b>15</b> <sup>3</sup> ⁄16 | 386          |  |  |  |  |
| E         | Height to Bottom of Door           | 54¼                         | 1378         | -                          | -            |  |  |  |  |
| F         | Product Depth with Dryer Door Open | <b>47</b> <sup>15</sup> ⁄16 | 1218         | -                          | -            |  |  |  |  |
| G         | Product Depth                      | 317⁄16                      | 799          | -                          | -            |  |  |  |  |
| н         | Position of Power Cord             | 441/8                       | 1121         | 45                         | 1143         |  |  |  |  |
|           | Power Cord Length                  | 60                          | 1524         | -                          | -            |  |  |  |  |
| I         | Position of Water Inlet Valves     | 36¾                         | 934          | 37                         | 940          |  |  |  |  |
|           | Drain Hose Length                  | -                           | -            | -                          | -            |  |  |  |  |
|           | Diameter of Drain Hose             | -                           | -            | -                          | -            |  |  |  |  |
| к         | Gas Inlet Height                   | 39½                         | 1003         | -                          | -            |  |  |  |  |