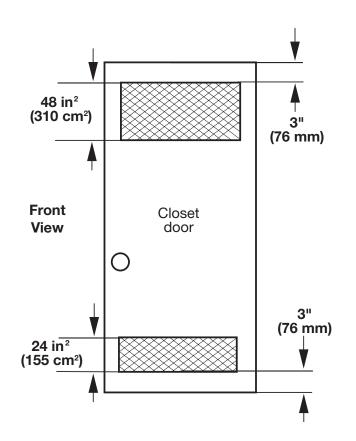

## **Recessed area or closet installation**

All dimensions show recommended spacing allowed, except for closet door ventilation openings which are minimum required. This washer has been tested for installation with spacing of 0" (0 mm) clearance on the sides. Consider allowing more space for ease of installation and servicing, and spacing for companion appliances and clearances for walls, doors, and floor moldings. Add spacing of 1" (25 mm) on all sides of washer to reduce noise transfer. Rear clearance minimum of 5" (125 mm). If a closet door or louvered door is installed, top and bottom air openings in door are required.