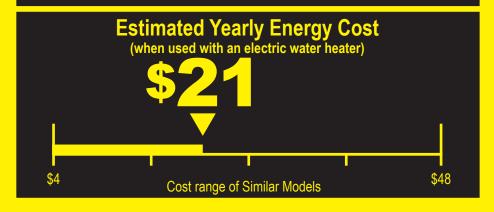

155 kWh
Estimated Yearly Electricity Use

\$12 mated Yearly Energy Cos

Capacity (tub volume): 3.5 cubic feet

Estimated Yearly Energy Cost (when used with a natural gas water heater)

- · Your cost will depend on your utility rates and use.
- Cost range based only on standard capacity models.
- Estimated energy cost based on six wash loads a week and a national average electricity cost of 14 cents per kWh and natural gas cost of \$1.21 per therm.