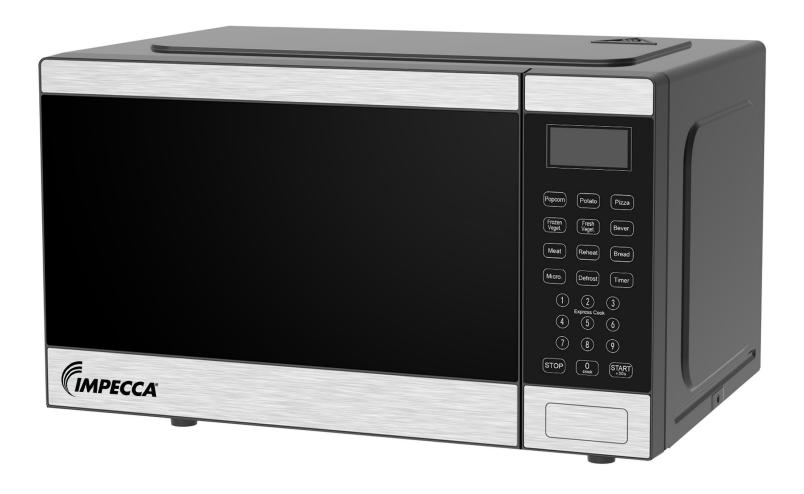

# Countertop Microwave Oven

0.9 Cu. Ft., 900 Watts

CM-0992

info@impecca.com 866-954-4440 www.impecca.com

# Countertop Microwave Oven

0.9 Cu. Ft., 900 Watts

### Green LED

Easier to read the Display

### Add 30 Second Feature

Quickly heat up with one touch

# **One-touch Cooking Menus**

8 Shortcuts to Cook or Heat popular food items

### **Defrost Function**

By Time or Weight

## Cooking Complete Reminder

Beeps once Cooking has completed

## **Child Lock**

Prevent Unsupervised Operations

# Push Button Door Style

Easily open with a simple push

Power: 900 Watt

Touchpad Controls · Kitchen Timer · LED Display · Digital Clock

Unit size (WxDxH): 18.90" x 13.86" x 11.51" Cavity size (WxDxH): 12.4" x 13.05" x 9.27"