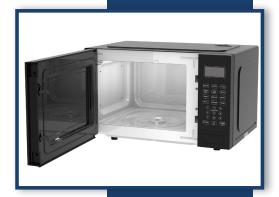

# Push Button Door Style

Easily open with a simple push

Power: 900 Watt

Touchpad Controls · Kitchen Timer · LED Display · Digital Clock

Unit size (WxDxH): 18.90" x 13.86" x 11.51" Cavity size (WxDxH): 12.4" x 13.05" x 9.27"