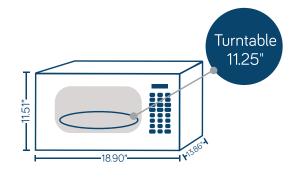

# Push Button Door Style

Easily open with a simple push

Power: 900 Watt

Touchpad Controls · Kitchen Timer · LED Display · Digital Clock

Unit size (WxDxH): 18.90" x 13.86" x 11.51" Cavity size (WxDxH): 12.4" x 13.05" x 9.27"