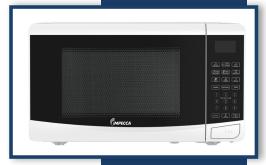

## Countertop **Microwave Oven**

0.7 Cu. Ft., 700 Watts

CM-0775

info@impecca.com 866-954-4440 www.impecca.com

## Countertop **Microwave Oven**

## 0.7 Cu. Ft., 700 Watts

EATURES

MENSIONS

Green LED Easier to read the Display Add 30 Second Feature Quickly heat up with one touch One-touch Cooking Menus 8 Shortcuts to Cook or Heat popular food items Defrost Function By Time or Weight Cooking Complete Reminder Beeps once Cooking has completed Child Lock Prevent Unsupervised Operations Push Button Door Style Easily open with a simple push Power: 700 Watt