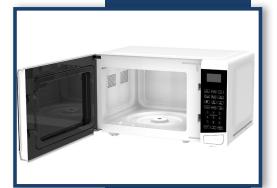

## 0.7 Cu. Ft., 700 Watts

EATURES

MENSIONS

Green LED Easier to read the Display Add 30 Second Feature Quickly heat up with one touch One-touch Cooking Menus 8 Shortcuts to Cook or Heat popular food items Defrost Function By Time or Weight Cooking Complete Reminder Beeps once Cooking has completed Child Lock Prevent Unsupervised Operations Push Button Door Style Easily open with a simple push Power: 700 Watt

Touchpad Controls · Kitchen Timer · LED Display · Digital Clock

Unit size (WxDxH): 17.75" x 12.36" x 10.15" Cavity size (WxDxH): 11.69" x 11.65" x 8.19" Unit Weight: 48 lbs. Shipping Box Dimensions (WxDxH): 23.95" x 20.79" x 14.41" Shipping Weight: 53 lbs. Depth with Door Open 90°: 34"