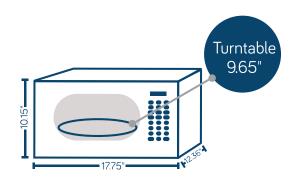

Touchpad Controls · Kitchen Timer · LED Display · Digital Clock

Unit size (WxDxH): 17.75" x 12.36" x 10.15" Cavity size (WxDxH): 11.69" x 11.65" x 8.19" Unit Weight: 48 lbs. Shipping Box Dimensions (WxDxH): 23.95" x 20.79" x 14.41" Shipping Weight: 53 lbs. Depth with Door Open 90°: 34"