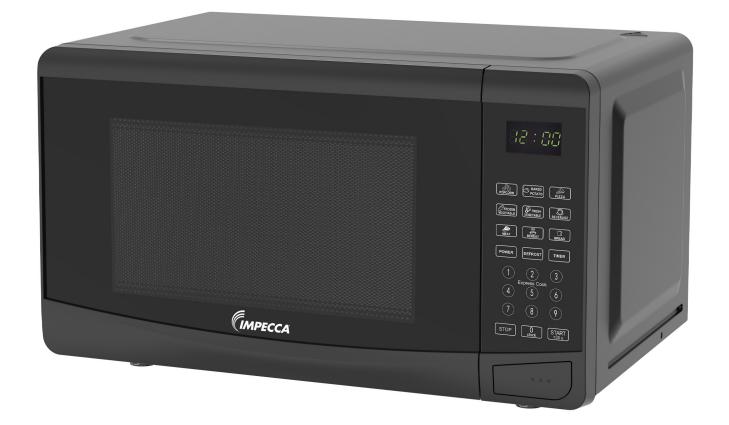

## Countertop **Microwave Oven**

0.7 Cu. Ft., 700 Watts

CM-0775

info@impecca.com 866-954-4440 www.impecca.com

## 0.7 Cu. Ft., 700 Watts

EATURES

MENSIONS

Green LED Easier to read the Display Add 30 Second Feature Quickly heat up with one touch One-touch Cooking Menus 8 Shortcuts to Cook or Heat popular food items Defrost Function By Time or Weight Cooking Complete Reminder Beeps once Cooking has completed Child Lock Prevent Unsupervised Operations Push Button Door Style Easily open with a simple push Power: 700 Watt

Touchpad Controls · Kitchen Timer · LED Display · Digital Clock

Unit size (WxDxH): 17.75" x 12.36" x 10.15" Cavity size (WxDxH): 11.69" x 11.65" x 8.19" Unit Weight: 48 lbs. Shipping Box Dimensions (WxDxH): 23.95" x 20.79" x 14.41" Shipping Weight: 53 lbs. Depth with Door Open 90°: 34"