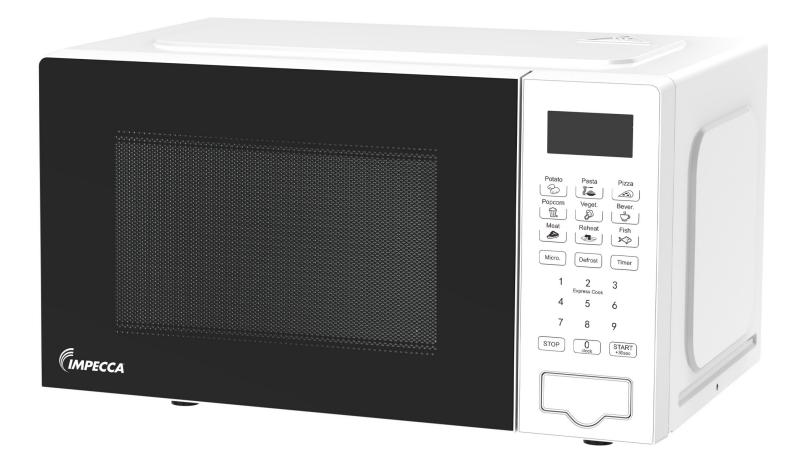

# Countertop Microwave Oven

0.7 Cu. Ft., 700 Watts

CM-0776

info@impecca.com 866-954-4440 www.impecca.com

# Countertop Microwave Oven

0.7 Cu. Ft., 700 Watts

# **One-touch Cooking Menus**

8 Shortcuts to Cook or Heat popular food items

## Push Button Door Style

Easily open with a simple push

Power: 700 Watt

Touchpad Controls · Kitchen Timer · LED Display · Digital Clock

Unit size (WxDxH): 17.95"  $\times$  12.83"  $\times$  10.40" Cavity size (WxDxH): 11.87"  $\times$  11.9"  $\times$  8.44"