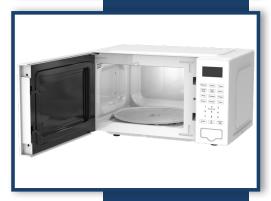

## Push Button Door Style

Easily open with a simple push

Power: 700 Watt

Touchpad Controls · Kitchen Timer · LED Display · Digital Clock

Unit size (WxDxH): 17.95"  $\times$  12.83"  $\times$  10.40" Cavity size (WxDxH): 11.87"  $\times$  11.9"  $\times$  8.44"