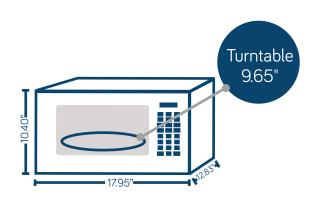

## Push Button Door Style

Easily open with a simple push

Power: 700 Watt

Touchpad Controls · Kitchen Timer · LED Display · Digital Clock

Unit size (WxDxH): 17.95"  $\times$  12.83"  $\times$  10.40" Cavity size (WxDxH): 11.87"  $\times$  11.9"  $\times$  8.44"

Unit Weight: 48 lbs.

Shipping Box Dimensions (WxDxH): 23.95" x 20.79" x 14.41"

Shipping Weight: 53 lbs.

Depth with Door Open 90°: 34"