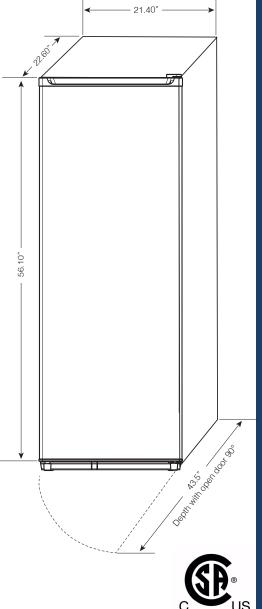

## Upright **Freezer**

5.9 Cu. Ft.

| CAPACITY                            |                     |
|-------------------------------------|---------------------|
| Total Capacity                      | 5.9 Cu. Ft.         |
| GENERAL FEATURES                    |                     |
| Temperature Control                 | Mechanical          |
| Defrost Type                        | Manual              |
| Adjustable Leveling Legs            | Yes                 |
| Installation Type                   | Freestanding        |
| INTERIOR COMPARTMENT                |                     |
| Shelves                             | 4 (Non-Adjustable)  |
| Shelf Construction                  | Wire                |
| EXTERIOR                            |                     |
| Cabinet Color                       | White (W)           |
| Door Color                          | White (W)           |
| Door Handle Color                   | White (W)           |
| Reversible Door                     | Yes                 |
| Exterior Finish (Cabinet/Door)      | Smooth              |
| Handle Type                         | Recessed            |
| DIMENSIONS (SEE DIAGRAM)            |                     |
| Width (in.)                         | 21.4"               |
| Depth (Less Door)                   | 21"                 |
| Depth Including Door (with Handles) | 22.6"               |
| Depth with open door 90°            | 43.5"               |
| Height to Top of Freezer            | 56.1"               |
| Height to Top of Door Hinge         | 56.1"               |
| Carton Dimensions (WxDxH)           | 22.6 "X 23.4" X 58" |
| Weight (Net/Gross)                  | 81/90               |
| ELECTRICAL                          |                     |
| Power Cord Length                   | 67"                 |
| Power Cord Location                 | Right               |
| Voltage                             | 115V/60Hz           |
| Energy consumption                  | 281 kWh/Year        |