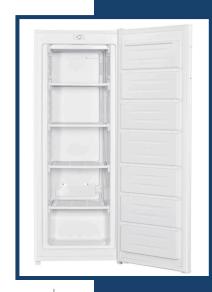

## Upright **Freezer**

5.9 Cu. Ft.

| CAPACITY                            |                     |
|-------------------------------------|---------------------|
| Total Capacity                      | 5.9 Cu. Ft.         |
| GENERAL FEATURES                    |                     |
| Temperature Control                 | Mechanical          |
| Defrost Type                        | Manual              |
| Adjustable Leveling Legs            | Yes                 |
| Installation Type                   | Freestanding        |
| INTERIOR COMPARTMENT                |                     |
| Shelves                             | 4 (Non-Adjustable)  |
| Shelf Construction                  | Wire                |
| EXTERIOR                            |                     |
| Cabinet Color                       | White (W)           |
| Door Color                          | White (W)           |
| Door Handle Color                   | White (W)           |
| Reversible Door                     | Yes                 |
| Exterior Finish (Cabinet/Door)      | Smooth              |
| Handle Type                         | Recessed            |
| DIMENSIONS (SEE DIAGRAM)            |                     |
| Width (in.)                         | 21.4"               |
| Depth (Less Door)                   | 21"                 |
| Depth Including Door (with Handles) | 22.6"               |
| Depth with open door 90°            | 43.5"               |
| Height to Top of Freezer            | 56.1"               |
| Height to Top of Door Hinge         | 56.1"               |
| Carton Dimensions (WxDxH)           | 22.6 "X 23.4" X 58" |
| Weight (Net/Gross)                  | 81/90               |
| ELECTRICAL                          |                     |
| Power Cord Length                   | 67"                 |
| Power Cord Location                 | Right               |
| Voltage                             | 115V/60Hz           |
| Energy consumption                  | 281 kWh/Year        |