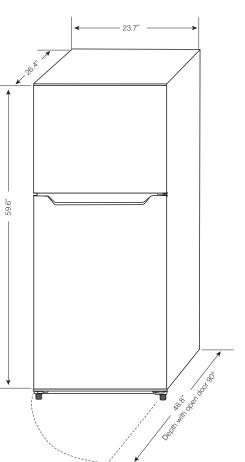

## **RA-2106**

| CAPACITY                       |                                                      |
|--------------------------------|------------------------------------------------------|
| Total Capacity                 | 10.1 Cu. Ft.                                         |
| Fresh Food Capacity            | 7.4 Cu. Ft.                                          |
| Freezer Capacity               | 2.7 Cu. Ft.                                          |
| GENERAL FEATURES               |                                                      |
| Temperature Control            | Electronic                                           |
| Defrost Type                   | Automatic                                            |
| Adjustable leveling legs       | Yes                                                  |
| Freezer Door Type              | Swing Door                                           |
| Lighting                       | LED (Fresh Food Compartment)                         |
| Installation Type              | Freestanding                                         |
| FRESH FOOD COMPARTMENT         |                                                      |
| Transparent Crisper Drawers    | 2                                                    |
| Shelves                        | 2 Adjustable, 1 Fixed                                |
| Shelf Construction             | Glass                                                |
| In-Door Storage                | 1 Bin, Full Width, 2 Bins Half Width,<br>2 Can Racks |
| Dairy Bin                      | •                                                    |
| Tall Bottle/Gallon Storage     | Gallon                                               |
| FREEZER COMPARTMENT            |                                                      |
| Shelves                        | 1 Wire                                               |
| In-Door Storage                | 2 Shelves, Full Width                                |
| Ice Maker                      | •                                                    |
| EXTERIOR                       |                                                      |
| Cabinet Color                  | Black (SLK), Black (K), White (W)                    |
| Door Color                     | Stainless Look (SLK), Black (K), White (W)           |
| Door Handle Color              | Black (SLK), Black (K), White (W)                    |
| Reversible Door                | Yes                                                  |
| Exterior Finish (Cabinet/Door) | Smooth                                               |
| Handle Type                    | Recessed                                             |
| DIMENSIONS (SEE DIAGRA         | M)                                                   |
| Width (in.)                    | 23.7                                                 |
| Height -Refrigerator           |                                                      |
| Height -including Hinge        | 59.6                                                 |
| Depth less door                | 23.1                                                 |
| Depth including door           | 26.4                                                 |
| Depth including handle         | 26.4                                                 |
| Depth with open door 90°       | 48.8                                                 |
| Carton Dimensions (WxDxH)      | 25.7 X 28 X 62.8                                     |
| Weight (Net/Gross)             | 117/130                                              |
| ELECTRICAL                     |                                                      |
| Power Cord Length              | 64"                                                  |
| Power Cord Location            | Right                                                |
| Voltage                        | 115V - 60Hz                                          |
| Energy consumption             | 320 kW                                               |