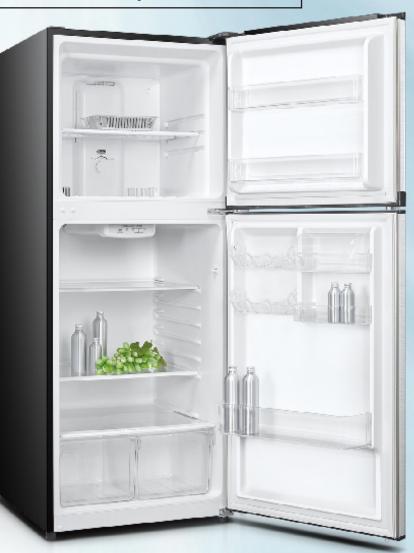

## **RA-2106**

| CAPACITY                       |                                                      |
|--------------------------------|------------------------------------------------------|
| Total Capacity                 | 10.1 Cu. Ft.                                         |
| Fresh Food Capacity            | 7.4 Cu. Ft.                                          |
| Freezer Capacity               | 2.7 Cu. Ft.                                          |
| GENERAL FEATURES               |                                                      |
| Temperature Control            | Electronic                                           |
| Defrost Type                   | Automatic                                            |
| Adjustable leveling legs       | Yes                                                  |
| Freezer Door Type              | Swing Door                                           |
| Lighting                       | LED (Fresh Food Compartment)                         |
| Installation Type              | Freestanding                                         |
| FRESH FOOD COMPARTMENT         |                                                      |
| Transparent Crisper Drawers    | 2                                                    |
| Shelves                        | 2 Adjustable, 1 Fixed                                |
| Shelf Construction             | Glass                                                |
| In-Door Storage                | 1 Bin, Full Width, 2 Bins Half Width,<br>2 Can Racks |
| Dairy Bin                      | •                                                    |
| Tall Bottle/Gallon Storage     | Gallon                                               |
| FREEZER COMPARTMENT            |                                                      |
| Shelves                        | 1 Wire                                               |
| In-Door Storage                | 2 Shelves, Full Width                                |
| Ice Maker                      | •                                                    |
| EXTERIOR                       |                                                      |
| Cabinet Color                  | Black (SLK), Black (K), White (W)                    |
| Door Color                     | Stainless Look (SLK), Black (K), White (W)           |
| Door Handle Color              | Black (SLK), Black (K), White (W)                    |
| Reversible Door                | Yes                                                  |
| Exterior Finish (Cabinet/Door) | Smooth                                               |
| Handle Type                    | Recessed                                             |
| DIMENSIONS (SEE DIAGRA         | M)                                                   |
| Width (in.)                    | 23.7                                                 |
| Height -Refrigerator           |                                                      |
| Height -including Hinge        | 59.6                                                 |
| Depth less door                | 23.1                                                 |
| Depth including door           | 26.4                                                 |
| Depth including handle         | 26.4                                                 |
| Depth with open door 90°       | 48.8                                                 |
| Carton Dimensions (WxDxH)      | 25.7 X 28 X 62.8                                     |
| Weight (Net/Gross)             | 117/130                                              |
| ELECTRICAL                     |                                                      |
| Power Cord Length              | 64"                                                  |
| Power Cord Location            | Right                                                |
| Voltage                        | 115V - 60Hz                                          |
| Energy consumption             | 320 kW                                               |