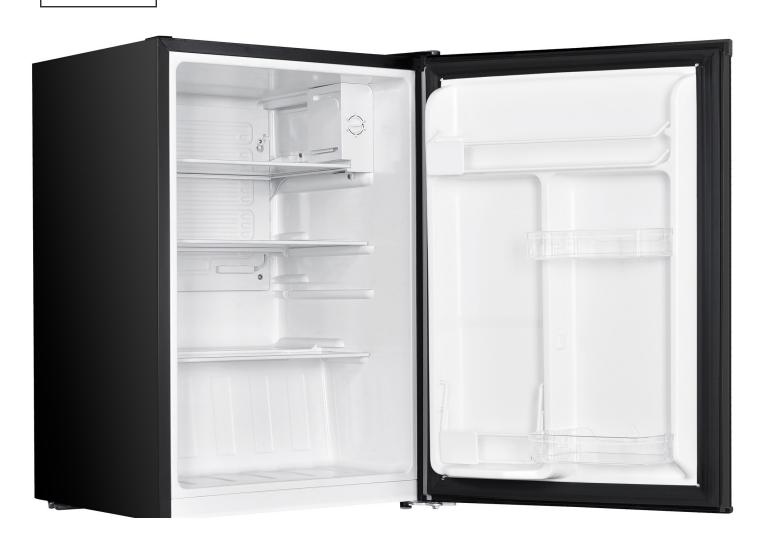

## All Refrigerator

2.6 Cu. Ft.

| CAPACITY                               |                             |
|----------------------------------------|-----------------------------|
| Total Capacity                         | 2.6 Cu. Ft.                 |
| Fresh Food Capacity                    | 2.6 Cu. Ft.                 |
| Freezer Capacity                       | N/A                         |
| GENERAL FEATURES                       |                             |
| Temperature Control                    | Mechanical                  |
| Defrost Type                           | Automatic                   |
| Adjustable Leveling Legs               | Yes                         |
| Installation Type                      | Freestanding                |
| INTERIOR COMPARTMENT                   |                             |
| Shelves                                | 3                           |
| Shelf Construction                     | Glass                       |
| In-Door Storage                        | 3 Half Width / 1 Full Width |
| Can Rack (Y/N, Capacity)               | No                          |
| Bottle Storage (Tall or Gallon)        | Tall                        |
| EXTERIOR                               |                             |
| Cabinet Color                          | Black                       |
| Door Color                             | Black                       |
| Door Handle Color                      | Black                       |
| Reversible Door                        | Yes                         |
| Exterior Finish (Cabinet/Door)         | Smooth                      |
| Handle Type                            | Recessed                    |
| DIMENSIONS (SEE DIAGRAM                | M)                          |
| Width (in.)                            | 18.7"                       |
| Depth (Less Door)                      | 15.05"                      |
| Depth Including Door<br>(with Handles) | 17.5"                       |
| Depth with open door 90°               | 34.0"                       |
| Height to Top of Refrigerator          | 26.95"                      |
| Height to Top of Door Hinge            | 27.4"                       |
| Carton Dimensions (WxDxH)              | 19.4 x 18.2 x 28.3          |
| Weight (Net/Gross)                     | 40 / 45 lbs.                |
| ELECTRICAL                             |                             |
| Power Cord Length                      | 63"                         |
| Power Cord Location                    | Right                       |
| Voltage                                | 115V/60Hz                   |
| Energy consumption                     | 253 kWh/Year                |