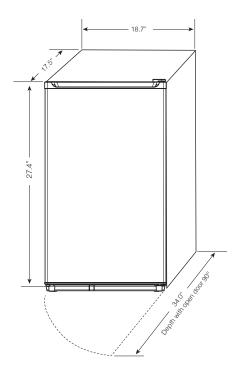

## All Refrigerator

2.6 Cu. Ft.

| CAPACITY                               |                             |
|----------------------------------------|-----------------------------|
| Total Capacity                         | 2.6 Cu. Ft.                 |
| Fresh Food Capacity                    | 2.6 Cu. Ft.                 |
| Freezer Capacity                       | N/A                         |
| GENERAL FEATURES                       |                             |
| Temperature Control                    | Mechanical                  |
| Defrost Type                           | Automatic                   |
| Adjustable Leveling Legs               | Yes                         |
| Installation Type                      | Freestanding                |
| INTERIOR COMPARTMENT                   |                             |
| Shelves                                | 3                           |
| Shelf Construction                     | Glass                       |
| In-Door Storage                        | 3 Half Width / 1 Full Width |
| Can Rack (Y/N, Capacity)               | No                          |
| Bottle Storage (Tall or Gallon)        | Tall                        |
| EXTERIOR                               |                             |
| Cabinet Color                          | Black                       |
| Door Color                             | Black                       |
| Door Handle Color                      | Black                       |
| Reversible Door                        | Yes                         |
| Exterior Finish (Cabinet/Door)         | Smooth                      |
| Handle Type                            | Recessed                    |
| DIMENSIONS (SEE DIAGRAM                | M)                          |
| Width (in.)                            | 18.7"                       |
| Depth (Less Door)                      | 15.05"                      |
| Depth Including Door<br>(with Handles) | 17.5"                       |
| Depth with open door 90°               | 34.0"                       |
| Height to Top of Refrigerator          | 26.95"                      |
| Height to Top of Door Hinge            | 27.4"                       |
| Carton Dimensions (WxDxH)              | 19.4 x 18.2 x 28.3          |
| Weight (Net/Gross)                     | 40 / 45 lbs.                |
| ELECTRICAL                             |                             |
| Power Cord Length                      | 63"                         |
| Power Cord Location                    | Right                       |
| Voltage                                | 115V/60Hz                   |
| Energy consumption                     | 253 kWh/Year                |