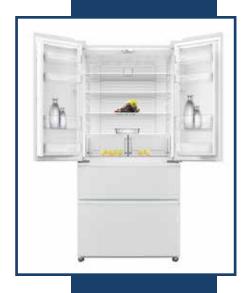

## French Door Refrigerator

| CAPACITY                                                                                                                                                                                                                                                                                                                                                           |                                                                                                                                                                             |
|--------------------------------------------------------------------------------------------------------------------------------------------------------------------------------------------------------------------------------------------------------------------------------------------------------------------------------------------------------------------|-----------------------------------------------------------------------------------------------------------------------------------------------------------------------------|
| Total Capacity                                                                                                                                                                                                                                                                                                                                                     | 18.9 Cu. Ft.                                                                                                                                                                |
| Fresh Food Capacity                                                                                                                                                                                                                                                                                                                                                | 12.4 Cu. Ft.                                                                                                                                                                |
| Freezer Capacity                                                                                                                                                                                                                                                                                                                                                   | 6.5 Cu. Ft.                                                                                                                                                                 |
| GENERAL FEATURES                                                                                                                                                                                                                                                                                                                                                   | 0.0 00.1 t.                                                                                                                                                                 |
| Temperature Control                                                                                                                                                                                                                                                                                                                                                | Electronic                                                                                                                                                                  |
| Counter Depth                                                                                                                                                                                                                                                                                                                                                      | Yes                                                                                                                                                                         |
| Defrost Type                                                                                                                                                                                                                                                                                                                                                       | Automatic                                                                                                                                                                   |
| Adjustable leveling legs                                                                                                                                                                                                                                                                                                                                           | Yes                                                                                                                                                                         |
| Freezer Door Type                                                                                                                                                                                                                                                                                                                                                  | Drawers                                                                                                                                                                     |
| Lighting                                                                                                                                                                                                                                                                                                                                                           | LED (Fresh Food & Freezer)                                                                                                                                                  |
| -                                                                                                                                                                                                                                                                                                                                                                  | ,                                                                                                                                                                           |
| Installation Type FRESH FOOD COMPARTME                                                                                                                                                                                                                                                                                                                             | Freestanding                                                                                                                                                                |
| Transparent Crisper Drawers                                                                                                                                                                                                                                                                                                                                        | 2                                                                                                                                                                           |
| Shelves                                                                                                                                                                                                                                                                                                                                                            |                                                                                                                                                                             |
| Shelf Construction                                                                                                                                                                                                                                                                                                                                                 | 3 Adjustable, 1 Fixed Glass                                                                                                                                                 |
| In-Door Storage                                                                                                                                                                                                                                                                                                                                                    | 8 Bins                                                                                                                                                                      |
| G                                                                                                                                                                                                                                                                                                                                                                  | O DITIS                                                                                                                                                                     |
| Dairy Bin Tall Bottle/Gallon Storage                                                                                                                                                                                                                                                                                                                               | Gallon                                                                                                                                                                      |
| FREEZER COMPARTMENT                                                                                                                                                                                                                                                                                                                                                | Gallott                                                                                                                                                                     |
| Drawers                                                                                                                                                                                                                                                                                                                                                            | 2                                                                                                                                                                           |
| Divider                                                                                                                                                                                                                                                                                                                                                            | Adjustable, Upper Draw                                                                                                                                                      |
| Ice Maker                                                                                                                                                                                                                                                                                                                                                          | rajustasis, Oppor Braw                                                                                                                                                      |
|                                                                                                                                                                                                                                                                                                                                                                    |                                                                                                                                                                             |
|                                                                                                                                                                                                                                                                                                                                                                    | ·                                                                                                                                                                           |
| EXTERIOR Cabinet Color                                                                                                                                                                                                                                                                                                                                             | Gray (STG), White (W)                                                                                                                                                       |
| EXTERIOR                                                                                                                                                                                                                                                                                                                                                           | Gray (STG), White (W) Stainless Steel (STG), White (W)                                                                                                                      |
| EXTERIOR Cabinet Color                                                                                                                                                                                                                                                                                                                                             |                                                                                                                                                                             |
| EXTERIOR Cabinet Color Door Color                                                                                                                                                                                                                                                                                                                                  | Stainless Steel (STG), White (W)                                                                                                                                            |
| EXTERIOR Cabinet Color Door Color Door Handle Color                                                                                                                                                                                                                                                                                                                | Stainless Steel (STG), White (W) Black (STG), White (W)                                                                                                                     |
| EXTERIOR  Cabinet Color  Door Color  Door Handle Color  Exterior Finish (Cabinet/Door)                                                                                                                                                                                                                                                                             | Stainless Steel (STG), White (W) Black (STG), White (W) Textured/Smooth Recessed                                                                                            |
| EXTERIOR  Cabinet Color  Door Color  Door Handle Color  Exterior Finish (Cabinet/Door)  Handle Type                                                                                                                                                                                                                                                                | Stainless Steel (STG), White (W) Black (STG), White (W) Textured/Smooth Recessed                                                                                            |
| EXTERIOR Cabinet Color Door Color Door Handle Color Exterior Finish (Cabinet/Door) Handle Type DIMENSIONS (SEE DIAGRAM                                                                                                                                                                                                                                             | Stainless Steel (STG), White (W)  Black (STG), White (W)  Textured/Smooth  Recessed                                                                                         |
| EXTERIOR  Cabinet Color  Door Color  Door Handle Color  Exterior Finish (Cabinet/Door)  Handle Type  DIMENSIONS (SEE DIAGRAM  Width (in.)                                                                                                                                                                                                                          | Stainless Steel (STG), White (W)  Black (STG), White (W)  Textured/Smooth  Recessed  VI)  32.75                                                                             |
| EXTERIOR Cabinet Color Door Color Door Handle Color Exterior Finish (Cabinet/Door) Handle Type DIMENSIONS (SEE DIAGRAL) Width (in.) Height -Refrigerator                                                                                                                                                                                                           | Stainless Steel (STG), White (W) Black (STG), White (W) Textured/Smooth Recessed  VI) 32.75 70.60                                                                           |
| EXTERIOR Cabinet Color Door Color Door Handle Color Exterior Finish (Cabinet/Door) Handle Type DIMENSIONS (SEE DIAGRAL Width (in.) Height -Refrigerator Height -including Hinge                                                                                                                                                                                    | Stainless Steel (STG), White (W) Black (STG), White (W) Textured/Smooth Recessed  VI) 32.75 70.60 71.65                                                                     |
| EXTERIOR Cabinet Color Door Color Door Handle Color Exterior Finish (Cabinet/Door) Handle Type DIMENSIONS (SEE DIAGRAM Width (in.) Height -Refrigerator Height -including Hinge Depth less door                                                                                                                                                                    | Stainless Steel (STG), White (W) Black (STG), White (W) Textured/Smooth Recessed  M) 32.75 70.60 71.65 23.65                                                                |
| EXTERIOR Cabinet Color Door Color Door Handle Color Exterior Finish (Cabinet/Door) Handle Type DIMENSIONS (SEE DIAGRAL) Width (in.) Height -Refrigerator Height -including Hinge Depth less door Depth including door                                                                                                                                              | Stainless Steel (STG), White (W) Black (STG), White (W) Textured/Smooth Recessed  VI)  32.75 70.60 71.65 23.65 26.77                                                        |
| EXTERIOR Cabinet Color Door Color Door Handle Color Exterior Finish (Cabinet/Door) Handle Type DIMENSIONS (SEE DIAGRAL Width (in.) Height -Refrigerator Height -including Hinge Depth less door Depth including door Depth including handle                                                                                                                        | Stainless Steel (STG), White (W) Black (STG), White (W) Textured/Smooth Recessed  VI)  32.75 70.60 71.65 23.65 26.77 26.77                                                  |
| EXTERIOR Cabinet Color Door Color Door Handle Color Exterior Finish (Cabinet/Door) Handle Type DIMENSIONS (SEE DIAGRA) Width (in.) Height -Refrigerator Height -including Hinge Depth less door Depth including door Depth including handle Depth with open door 90°                                                                                               | Stainless Steel (STG), White (W) Black (STG), White (W) Textured/Smooth Recessed  M)  32.75 70.60 71.65 23.65 26.77 26.77 41.0                                              |
| EXTERIOR Cabinet Color Door Color Door Handle Color Exterior Finish (Cabinet/Door) Handle Type DIMENSIONS (SEE DIAGRAL) Width (in.) Height -Refrigerator Height -including Hinge Depth less door Depth including door Depth including handle Depth with open door 90° Carton Dimensions (WxDxH)                                                                    | Stainless Steel (STG), White (W)  Black (STG), White (W)  Textured/Smooth  Recessed  VI)  32.75  70.60  71.65  23.65  26.77  26.77  41.0  36 X 30 X 80                      |
| Cabinet Color Door Color Door Handle Color Exterior Finish (Cabinet/Door) Handle Type DIMENSIONS (SEE DIAGRAL Width (in.) Height -Refrigerator Height -including Hinge Depth less door Depth including door Depth including handle Depth with open door 90° Carton Dimensions (WxDxH) Weight (Net/Gross)                                                           | Stainless Steel (STG), White (W)  Black (STG), White (W)  Textured/Smooth  Recessed  VI)  32.75  70.60  71.65  23.65  26.77  26.77  41.0  36 X 30 X 80                      |
| EXTERIOR Cabinet Color Door Color Door Handle Color Exterior Finish (Cabinet/Door) Handle Type DIMENSIONS (SEE DIAGRA) Width (in.) Height -Refrigerator Height -including Hinge Depth less door Depth including door Depth including handle Depth with open door 90° Carton Dimensions (WxDxH) Weight (Net/Gross) ELECTRICAL                                       | Stainless Steel (STG), White (W)  Black (STG), White (W)  Textured/Smooth  Recessed  M)  32.75  70.60  71.65  23.65  26.77  26.77  41.0  36 X 30 X 80  225/250              |
| EXTERIOR Cabinet Color Door Color Door Handle Color Exterior Finish (Cabinet/Door) Handle Type DIMENSIONS (SEE DIAGRA) Width (in.) Height -Refrigerator Height -including Hinge Depth less door Depth including door Depth including handle Depth with open door 90° Carton Dimensions (WxDxH) Weight (Net/Gross) ELECTRICAL Power Cord Length                     | Stainless Steel (STG), White (W)  Black (STG), White (W)  Textured/Smooth  Recessed  VI)  32.75  70.60  71.65  23.65  26.77  26.77  41.0  36 X 30 X 80  225/250             |
| EXTERIOR Cabinet Color Door Color Door Handle Color Exterior Finish (Cabinet/Door) Handle Type DIMENSIONS (SEE DIAGRAL Width (in.) Height -Refrigerator Height -including Hinge Depth less door Depth including door Depth including handle Depth with open door 90° Carton Dimensions (WxDxH) Weight (Net/Gross) ELECTRICAL Power Cord Length Power Cord Location | Stainless Steel (STG), White (W)  Black (STG), White (W)  Textured/Smooth  Recessed  VI)  32.75  70.60  71.65  23.65  26.77  26.77  41.0  36 X 30 X 80  225/250  75"  Right |