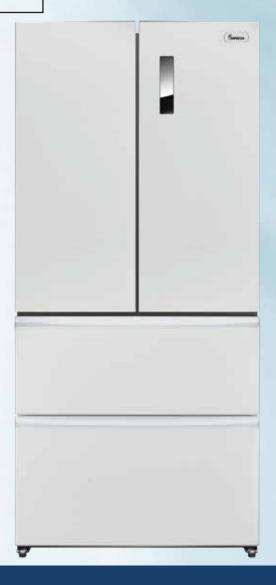

## French Door Refrigerator

4-Door, 19 Cubic Feet

**RF-4191WW** 

## 4-Door, 19 Cubic Feet

## French Door Refrigerator

| CAPACITY                                                                                                                                                                                                                                                                                                                                                           |                                                                                                                                                                             |
|--------------------------------------------------------------------------------------------------------------------------------------------------------------------------------------------------------------------------------------------------------------------------------------------------------------------------------------------------------------------|-----------------------------------------------------------------------------------------------------------------------------------------------------------------------------|
| Total Capacity                                                                                                                                                                                                                                                                                                                                                     | 18.9 Cu. Ft.                                                                                                                                                                |
| Fresh Food Capacity                                                                                                                                                                                                                                                                                                                                                | 12.4 Cu. Ft.                                                                                                                                                                |
| Freezer Capacity                                                                                                                                                                                                                                                                                                                                                   | 6.5 Cu. Ft.                                                                                                                                                                 |
| GENERAL FEATURES                                                                                                                                                                                                                                                                                                                                                   | 0.0 00.1 t.                                                                                                                                                                 |
| Temperature Control                                                                                                                                                                                                                                                                                                                                                | Electronic                                                                                                                                                                  |
| Counter Depth                                                                                                                                                                                                                                                                                                                                                      | Yes                                                                                                                                                                         |
| Defrost Type                                                                                                                                                                                                                                                                                                                                                       | Automatic                                                                                                                                                                   |
| Adjustable leveling legs                                                                                                                                                                                                                                                                                                                                           | Yes                                                                                                                                                                         |
| Freezer Door Type                                                                                                                                                                                                                                                                                                                                                  | Drawers                                                                                                                                                                     |
| Lighting                                                                                                                                                                                                                                                                                                                                                           | LED (Fresh Food & Freezer)                                                                                                                                                  |
| -                                                                                                                                                                                                                                                                                                                                                                  | ,                                                                                                                                                                           |
| Installation Type FRESH FOOD COMPARTME                                                                                                                                                                                                                                                                                                                             | Freestanding                                                                                                                                                                |
| Transparent Crisper Drawers                                                                                                                                                                                                                                                                                                                                        | 2                                                                                                                                                                           |
| Shelves                                                                                                                                                                                                                                                                                                                                                            |                                                                                                                                                                             |
| Shelf Construction                                                                                                                                                                                                                                                                                                                                                 | 3 Adjustable, 1 Fixed Glass                                                                                                                                                 |
| In-Door Storage                                                                                                                                                                                                                                                                                                                                                    | 8 Bins                                                                                                                                                                      |
| G                                                                                                                                                                                                                                                                                                                                                                  | O DITIS                                                                                                                                                                     |
| Dairy Bin Tall Bottle/Gallon Storage                                                                                                                                                                                                                                                                                                                               | Gallon                                                                                                                                                                      |
| FREEZER COMPARTMENT                                                                                                                                                                                                                                                                                                                                                | Gallott                                                                                                                                                                     |
| Drawers                                                                                                                                                                                                                                                                                                                                                            | 2                                                                                                                                                                           |
| Divider                                                                                                                                                                                                                                                                                                                                                            | Adjustable, Upper Draw                                                                                                                                                      |
| Ice Maker                                                                                                                                                                                                                                                                                                                                                          | rajustasis, Oppor Braw                                                                                                                                                      |
|                                                                                                                                                                                                                                                                                                                                                                    |                                                                                                                                                                             |
|                                                                                                                                                                                                                                                                                                                                                                    | ·                                                                                                                                                                           |
| EXTERIOR Cabinet Color                                                                                                                                                                                                                                                                                                                                             | Gray (STG), White (W)                                                                                                                                                       |
| EXTERIOR                                                                                                                                                                                                                                                                                                                                                           | Gray (STG), White (W) Stainless Steel (STG), White (W)                                                                                                                      |
| EXTERIOR Cabinet Color                                                                                                                                                                                                                                                                                                                                             |                                                                                                                                                                             |
| EXTERIOR Cabinet Color Door Color                                                                                                                                                                                                                                                                                                                                  | Stainless Steel (STG), White (W)                                                                                                                                            |
| EXTERIOR Cabinet Color Door Color Door Handle Color                                                                                                                                                                                                                                                                                                                | Stainless Steel (STG), White (W) Black (STG), White (W)                                                                                                                     |
| EXTERIOR  Cabinet Color  Door Color  Door Handle Color  Exterior Finish (Cabinet/Door)                                                                                                                                                                                                                                                                             | Stainless Steel (STG), White (W) Black (STG), White (W) Textured/Smooth Recessed                                                                                            |
| EXTERIOR  Cabinet Color  Door Color  Door Handle Color  Exterior Finish (Cabinet/Door)  Handle Type                                                                                                                                                                                                                                                                | Stainless Steel (STG), White (W) Black (STG), White (W) Textured/Smooth Recessed                                                                                            |
| EXTERIOR Cabinet Color Door Color Door Handle Color Exterior Finish (Cabinet/Door) Handle Type DIMENSIONS (SEE DIAGRAM                                                                                                                                                                                                                                             | Stainless Steel (STG), White (W)  Black (STG), White (W)  Textured/Smooth  Recessed                                                                                         |
| EXTERIOR  Cabinet Color  Door Color  Door Handle Color  Exterior Finish (Cabinet/Door)  Handle Type  DIMENSIONS (SEE DIAGRAM  Width (in.)                                                                                                                                                                                                                          | Stainless Steel (STG), White (W)  Black (STG), White (W)  Textured/Smooth  Recessed  VI)  32.75                                                                             |
| EXTERIOR Cabinet Color Door Color Door Handle Color Exterior Finish (Cabinet/Door) Handle Type DIMENSIONS (SEE DIAGRAL) Width (in.) Height -Refrigerator                                                                                                                                                                                                           | Stainless Steel (STG), White (W) Black (STG), White (W) Textured/Smooth Recessed  VI) 32.75 70.60                                                                           |
| EXTERIOR Cabinet Color Door Color Door Handle Color Exterior Finish (Cabinet/Door) Handle Type DIMENSIONS (SEE DIAGRAL Width (in.) Height -Refrigerator Height -including Hinge                                                                                                                                                                                    | Stainless Steel (STG), White (W) Black (STG), White (W) Textured/Smooth Recessed  VI) 32.75 70.60 71.65                                                                     |
| EXTERIOR Cabinet Color Door Color Door Handle Color Exterior Finish (Cabinet/Door) Handle Type DIMENSIONS (SEE DIAGRAM Width (in.) Height -Refrigerator Height -including Hinge Depth less door                                                                                                                                                                    | Stainless Steel (STG), White (W) Black (STG), White (W) Textured/Smooth Recessed  M) 32.75 70.60 71.65 23.65                                                                |
| EXTERIOR Cabinet Color Door Color Door Handle Color Exterior Finish (Cabinet/Door) Handle Type DIMENSIONS (SEE DIAGRAL) Width (in.) Height -Refrigerator Height -including Hinge Depth less door Depth including door                                                                                                                                              | Stainless Steel (STG), White (W) Black (STG), White (W) Textured/Smooth Recessed  VI)  32.75 70.60 71.65 23.65 26.77                                                        |
| EXTERIOR Cabinet Color Door Color Door Handle Color Exterior Finish (Cabinet/Door) Handle Type DIMENSIONS (SEE DIAGRAL Width (in.) Height -Refrigerator Height -including Hinge Depth less door Depth including door Depth including handle                                                                                                                        | Stainless Steel (STG), White (W) Black (STG), White (W) Textured/Smooth Recessed  VI)  32.75 70.60 71.65 23.65 26.77 26.77                                                  |
| EXTERIOR Cabinet Color Door Color Door Handle Color Exterior Finish (Cabinet/Door) Handle Type DIMENSIONS (SEE DIAGRA) Width (in.) Height -Refrigerator Height -including Hinge Depth less door Depth including door Depth including handle Depth with open door 90°                                                                                               | Stainless Steel (STG), White (W) Black (STG), White (W) Textured/Smooth Recessed  M)  32.75 70.60 71.65 23.65 26.77 26.77 41.0                                              |
| EXTERIOR Cabinet Color Door Color Door Handle Color Exterior Finish (Cabinet/Door) Handle Type DIMENSIONS (SEE DIAGRAL) Width (in.) Height -Refrigerator Height -including Hinge Depth less door Depth including door Depth including handle Depth with open door 90° Carton Dimensions (WxDxH)                                                                    | Stainless Steel (STG), White (W)  Black (STG), White (W)  Textured/Smooth  Recessed  VI)  32.75  70.60  71.65  23.65  26.77  26.77  41.0  36 X 30 X 80                      |
| Cabinet Color Door Color Door Handle Color Exterior Finish (Cabinet/Door) Handle Type DIMENSIONS (SEE DIAGRAL Width (in.) Height -Refrigerator Height -including Hinge Depth less door Depth including door Depth including handle Depth with open door 90° Carton Dimensions (WxDxH) Weight (Net/Gross)                                                           | Stainless Steel (STG), White (W)  Black (STG), White (W)  Textured/Smooth  Recessed  VI)  32.75  70.60  71.65  23.65  26.77  26.77  41.0  36 X 30 X 80                      |
| EXTERIOR Cabinet Color Door Color Door Handle Color Exterior Finish (Cabinet/Door) Handle Type DIMENSIONS (SEE DIAGRA) Width (in.) Height -Refrigerator Height -including Hinge Depth less door Depth including door Depth including handle Depth with open door 90° Carton Dimensions (WxDxH) Weight (Net/Gross) ELECTRICAL                                       | Stainless Steel (STG), White (W)  Black (STG), White (W)  Textured/Smooth  Recessed  M)  32.75  70.60  71.65  23.65  26.77  26.77  41.0  36 X 30 X 80  225/250              |
| EXTERIOR Cabinet Color Door Color Door Handle Color Exterior Finish (Cabinet/Door) Handle Type DIMENSIONS (SEE DIAGRA) Width (in.) Height -Refrigerator Height -including Hinge Depth less door Depth including door Depth including handle Depth with open door 90° Carton Dimensions (WxDxH) Weight (Net/Gross) ELECTRICAL Power Cord Length                     | Stainless Steel (STG), White (W)  Black (STG), White (W)  Textured/Smooth  Recessed  VI)  32.75  70.60  71.65  23.65  26.77  26.77  41.0  36 X 30 X 80  225/250             |
| EXTERIOR Cabinet Color Door Color Door Handle Color Exterior Finish (Cabinet/Door) Handle Type DIMENSIONS (SEE DIAGRAL Width (in.) Height -Refrigerator Height -including Hinge Depth less door Depth including door Depth including handle Depth with open door 90° Carton Dimensions (WxDxH) Weight (Net/Gross) ELECTRICAL Power Cord Length Power Cord Location | Stainless Steel (STG), White (W)  Black (STG), White (W)  Textured/Smooth  Recessed  VI)  32.75  70.60  71.65  23.65  26.77  26.77  41.0  36 X 30 X 80  225/250  75"  Right |