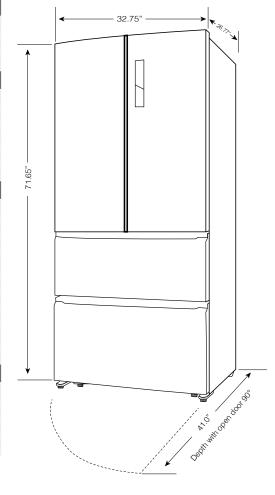

## French Door Refrigerator

| CAPACITY                                                                                                                                                                                                                                                                                                                                                           |                                                                                                                                                                             |
|--------------------------------------------------------------------------------------------------------------------------------------------------------------------------------------------------------------------------------------------------------------------------------------------------------------------------------------------------------------------|-----------------------------------------------------------------------------------------------------------------------------------------------------------------------------|
| Total Capacity                                                                                                                                                                                                                                                                                                                                                     | 18.9 Cu. Ft.                                                                                                                                                                |
| Fresh Food Capacity                                                                                                                                                                                                                                                                                                                                                | 12.4 Cu. Ft.                                                                                                                                                                |
| Freezer Capacity                                                                                                                                                                                                                                                                                                                                                   | 6.5 Cu. Ft.                                                                                                                                                                 |
| GENERAL FEATURES                                                                                                                                                                                                                                                                                                                                                   | 0.0 00.1 t.                                                                                                                                                                 |
| Temperature Control                                                                                                                                                                                                                                                                                                                                                | Electronic                                                                                                                                                                  |
| Counter Depth                                                                                                                                                                                                                                                                                                                                                      | Yes                                                                                                                                                                         |
| Defrost Type                                                                                                                                                                                                                                                                                                                                                       | Automatic                                                                                                                                                                   |
| Adjustable leveling legs                                                                                                                                                                                                                                                                                                                                           | Yes                                                                                                                                                                         |
| Freezer Door Type                                                                                                                                                                                                                                                                                                                                                  | Drawers                                                                                                                                                                     |
| Lighting                                                                                                                                                                                                                                                                                                                                                           | LED (Fresh Food & Freezer)                                                                                                                                                  |
| -                                                                                                                                                                                                                                                                                                                                                                  | ,                                                                                                                                                                           |
| Installation Type FRESH FOOD COMPARTME                                                                                                                                                                                                                                                                                                                             | Freestanding                                                                                                                                                                |
| Transparent Crisper Drawers                                                                                                                                                                                                                                                                                                                                        | 2                                                                                                                                                                           |
| Shelves                                                                                                                                                                                                                                                                                                                                                            |                                                                                                                                                                             |
| Shelf Construction                                                                                                                                                                                                                                                                                                                                                 | 3 Adjustable, 1 Fixed Glass                                                                                                                                                 |
| In-Door Storage                                                                                                                                                                                                                                                                                                                                                    | 8 Bins                                                                                                                                                                      |
| G                                                                                                                                                                                                                                                                                                                                                                  | O DITIS                                                                                                                                                                     |
| Dairy Bin Tall Bottle/Gallon Storage                                                                                                                                                                                                                                                                                                                               | Gallon                                                                                                                                                                      |
| FREEZER COMPARTMENT                                                                                                                                                                                                                                                                                                                                                | Gallott                                                                                                                                                                     |
| Drawers                                                                                                                                                                                                                                                                                                                                                            | 2                                                                                                                                                                           |
| Divider                                                                                                                                                                                                                                                                                                                                                            | Adjustable, Upper Draw                                                                                                                                                      |
| Ice Maker                                                                                                                                                                                                                                                                                                                                                          | rajustasis, Oppor Braw                                                                                                                                                      |
|                                                                                                                                                                                                                                                                                                                                                                    |                                                                                                                                                                             |
|                                                                                                                                                                                                                                                                                                                                                                    | ·                                                                                                                                                                           |
| EXTERIOR Cabinet Color                                                                                                                                                                                                                                                                                                                                             | Gray (STG), White (W)                                                                                                                                                       |
| EXTERIOR                                                                                                                                                                                                                                                                                                                                                           | Gray (STG), White (W) Stainless Steel (STG), White (W)                                                                                                                      |
| EXTERIOR Cabinet Color                                                                                                                                                                                                                                                                                                                                             |                                                                                                                                                                             |
| EXTERIOR Cabinet Color Door Color                                                                                                                                                                                                                                                                                                                                  | Stainless Steel (STG), White (W)                                                                                                                                            |
| EXTERIOR Cabinet Color Door Color Door Handle Color                                                                                                                                                                                                                                                                                                                | Stainless Steel (STG), White (W) Black (STG), White (W)                                                                                                                     |
| EXTERIOR  Cabinet Color  Door Color  Door Handle Color  Exterior Finish (Cabinet/Door)                                                                                                                                                                                                                                                                             | Stainless Steel (STG), White (W) Black (STG), White (W) Textured/Smooth Recessed                                                                                            |
| EXTERIOR  Cabinet Color  Door Color  Door Handle Color  Exterior Finish (Cabinet/Door)  Handle Type                                                                                                                                                                                                                                                                | Stainless Steel (STG), White (W) Black (STG), White (W) Textured/Smooth Recessed                                                                                            |
| EXTERIOR Cabinet Color Door Color Door Handle Color Exterior Finish (Cabinet/Door) Handle Type DIMENSIONS (SEE DIAGRAM                                                                                                                                                                                                                                             | Stainless Steel (STG), White (W)  Black (STG), White (W)  Textured/Smooth  Recessed                                                                                         |
| EXTERIOR  Cabinet Color  Door Color  Door Handle Color  Exterior Finish (Cabinet/Door)  Handle Type  DIMENSIONS (SEE DIAGRAM  Width (in.)                                                                                                                                                                                                                          | Stainless Steel (STG), White (W)  Black (STG), White (W)  Textured/Smooth  Recessed  VI)  32.75                                                                             |
| EXTERIOR Cabinet Color Door Color Door Handle Color Exterior Finish (Cabinet/Door) Handle Type DIMENSIONS (SEE DIAGRAL) Width (in.) Height -Refrigerator                                                                                                                                                                                                           | Stainless Steel (STG), White (W) Black (STG), White (W) Textured/Smooth Recessed  VI) 32.75 70.60                                                                           |
| EXTERIOR Cabinet Color Door Color Door Handle Color Exterior Finish (Cabinet/Door) Handle Type DIMENSIONS (SEE DIAGRAL Width (in.) Height -Refrigerator Height -including Hinge                                                                                                                                                                                    | Stainless Steel (STG), White (W) Black (STG), White (W) Textured/Smooth Recessed  VI) 32.75 70.60 71.65                                                                     |
| EXTERIOR Cabinet Color Door Color Door Handle Color Exterior Finish (Cabinet/Door) Handle Type DIMENSIONS (SEE DIAGRAM Width (in.) Height -Refrigerator Height -including Hinge Depth less door                                                                                                                                                                    | Stainless Steel (STG), White (W) Black (STG), White (W) Textured/Smooth Recessed  M) 32.75 70.60 71.65 23.65                                                                |
| EXTERIOR Cabinet Color Door Color Door Handle Color Exterior Finish (Cabinet/Door) Handle Type DIMENSIONS (SEE DIAGRAL) Width (in.) Height -Refrigerator Height -including Hinge Depth less door Depth including door                                                                                                                                              | Stainless Steel (STG), White (W) Black (STG), White (W) Textured/Smooth Recessed  VI)  32.75 70.60 71.65 23.65 26.77                                                        |
| EXTERIOR Cabinet Color Door Color Door Handle Color Exterior Finish (Cabinet/Door) Handle Type DIMENSIONS (SEE DIAGRAL Width (in.) Height -Refrigerator Height -including Hinge Depth less door Depth including door Depth including handle                                                                                                                        | Stainless Steel (STG), White (W) Black (STG), White (W) Textured/Smooth Recessed  VI)  32.75 70.60 71.65 23.65 26.77 26.77                                                  |
| EXTERIOR Cabinet Color Door Color Door Handle Color Exterior Finish (Cabinet/Door) Handle Type DIMENSIONS (SEE DIAGRA) Width (in.) Height -Refrigerator Height -including Hinge Depth less door Depth including door Depth including handle Depth with open door 90°                                                                                               | Stainless Steel (STG), White (W) Black (STG), White (W) Textured/Smooth Recessed  M)  32.75 70.60 71.65 23.65 26.77 26.77 41.0                                              |
| EXTERIOR Cabinet Color Door Color Door Handle Color Exterior Finish (Cabinet/Door) Handle Type DIMENSIONS (SEE DIAGRAL) Width (in.) Height -Refrigerator Height -including Hinge Depth less door Depth including door Depth including handle Depth with open door 90° Carton Dimensions (WxDxH)                                                                    | Stainless Steel (STG), White (W)  Black (STG), White (W)  Textured/Smooth  Recessed  VI)  32.75  70.60  71.65  23.65  26.77  26.77  41.0  36 X 30 X 80                      |
| Cabinet Color Door Color Door Handle Color Exterior Finish (Cabinet/Door) Handle Type DIMENSIONS (SEE DIAGRAL Width (in.) Height -Refrigerator Height -including Hinge Depth less door Depth including door Depth including handle Depth with open door 90° Carton Dimensions (WxDxH) Weight (Net/Gross)                                                           | Stainless Steel (STG), White (W)  Black (STG), White (W)  Textured/Smooth  Recessed  VI)  32.75  70.60  71.65  23.65  26.77  26.77  41.0  36 X 30 X 80                      |
| EXTERIOR Cabinet Color Door Color Door Handle Color Exterior Finish (Cabinet/Door) Handle Type DIMENSIONS (SEE DIAGRA) Width (in.) Height -Refrigerator Height -including Hinge Depth less door Depth including door Depth including handle Depth with open door 90° Carton Dimensions (WxDxH) Weight (Net/Gross) ELECTRICAL                                       | Stainless Steel (STG), White (W)  Black (STG), White (W)  Textured/Smooth  Recessed  M)  32.75  70.60  71.65  23.65  26.77  26.77  41.0  36 X 30 X 80  225/250              |
| EXTERIOR Cabinet Color Door Color Door Handle Color Exterior Finish (Cabinet/Door) Handle Type DIMENSIONS (SEE DIAGRA) Width (in.) Height -Refrigerator Height -including Hinge Depth less door Depth including door Depth including handle Depth with open door 90° Carton Dimensions (WxDxH) Weight (Net/Gross) ELECTRICAL Power Cord Length                     | Stainless Steel (STG), White (W)  Black (STG), White (W)  Textured/Smooth  Recessed  VI)  32.75  70.60  71.65  23.65  26.77  26.77  41.0  36 X 30 X 80  225/250             |
| EXTERIOR Cabinet Color Door Color Door Handle Color Exterior Finish (Cabinet/Door) Handle Type DIMENSIONS (SEE DIAGRAL Width (in.) Height -Refrigerator Height -including Hinge Depth less door Depth including door Depth including handle Depth with open door 90° Carton Dimensions (WxDxH) Weight (Net/Gross) ELECTRICAL Power Cord Length Power Cord Location | Stainless Steel (STG), White (W)  Black (STG), White (W)  Textured/Smooth  Recessed  VI)  32.75  70.60  71.65  23.65  26.77  26.77  41.0  36 X 30 X 80  225/250  75"  Right |