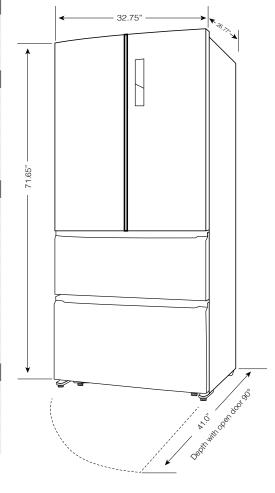

## French Door Refrigerator

| CAPACITY                                                                                                                                                                                                                                                                                                                                                  |                                                                                                                                                                        |
|-----------------------------------------------------------------------------------------------------------------------------------------------------------------------------------------------------------------------------------------------------------------------------------------------------------------------------------------------------------|------------------------------------------------------------------------------------------------------------------------------------------------------------------------|
| Total Capacity                                                                                                                                                                                                                                                                                                                                            | 18.9 Cu. Ft.                                                                                                                                                           |
| Fresh Food Capacity                                                                                                                                                                                                                                                                                                                                       | 12.4 Cu. Ft.                                                                                                                                                           |
| Freezer Capacity                                                                                                                                                                                                                                                                                                                                          | 6.5 Cu. Ft.                                                                                                                                                            |
| GENERAL FEATURES                                                                                                                                                                                                                                                                                                                                          | 0.0 Gu. 1 t.                                                                                                                                                           |
| Temperature Control                                                                                                                                                                                                                                                                                                                                       | Electronic                                                                                                                                                             |
| Counter Depth                                                                                                                                                                                                                                                                                                                                             | Yes                                                                                                                                                                    |
| Defrost Type                                                                                                                                                                                                                                                                                                                                              | Automatic                                                                                                                                                              |
| Adjustable leveling legs                                                                                                                                                                                                                                                                                                                                  | Yes                                                                                                                                                                    |
| Freezer Door Type                                                                                                                                                                                                                                                                                                                                         | Drawers                                                                                                                                                                |
| Lighting                                                                                                                                                                                                                                                                                                                                                  | LED (Fresh Food & Freezer)                                                                                                                                             |
| Installation Type                                                                                                                                                                                                                                                                                                                                         | Freestanding                                                                                                                                                           |
| FRESH FOOD COMPARTMEN                                                                                                                                                                                                                                                                                                                                     |                                                                                                                                                                        |
| Transparent Crisper Drawers                                                                                                                                                                                                                                                                                                                               | 2                                                                                                                                                                      |
| Shelves                                                                                                                                                                                                                                                                                                                                                   | 3 Adjustable, 1 Fixed                                                                                                                                                  |
| Shelf Construction                                                                                                                                                                                                                                                                                                                                        | Glass                                                                                                                                                                  |
| In-Door Storage                                                                                                                                                                                                                                                                                                                                           | 8 Bins                                                                                                                                                                 |
| Dairy Bin                                                                                                                                                                                                                                                                                                                                                 | •                                                                                                                                                                      |
| Tall Bottle/Gallon Storage                                                                                                                                                                                                                                                                                                                                | Gallon                                                                                                                                                                 |
| FREEZER COMPARTMENT                                                                                                                                                                                                                                                                                                                                       | Gallott                                                                                                                                                                |
| Drawers                                                                                                                                                                                                                                                                                                                                                   | 2                                                                                                                                                                      |
| Divider                                                                                                                                                                                                                                                                                                                                                   | Adjustable, Upper Draw                                                                                                                                                 |
|                                                                                                                                                                                                                                                                                                                                                           | -3                                                                                                                                                                     |
| Ice Maker                                                                                                                                                                                                                                                                                                                                                 | •                                                                                                                                                                      |
| Ice Maker  EXTERIOR                                                                                                                                                                                                                                                                                                                                       | •                                                                                                                                                                      |
|                                                                                                                                                                                                                                                                                                                                                           | •<br>Gray (STG), White (W)                                                                                                                                             |
| EXTERIOR                                                                                                                                                                                                                                                                                                                                                  | Gray (STG), White (W) Stainless Steel (STG), White (W)                                                                                                                 |
| <b>EXTERIOR</b> Cabinet Color                                                                                                                                                                                                                                                                                                                             | , , , , , , , , , , , , , , , , , , ,                                                                                                                                  |
| EXTERIOR Cabinet Color Door Color                                                                                                                                                                                                                                                                                                                         | Stainless Steel (STG), White (W)                                                                                                                                       |
| EXTERIOR Cabinet Color Door Color Door Handle Color                                                                                                                                                                                                                                                                                                       | Stainless Steel (STG), White (W) Black (STG), White (W)                                                                                                                |
| EXTERIOR  Cabinet Color  Door Color  Door Handle Color  Exterior Finish (Cabinet/Door)                                                                                                                                                                                                                                                                    | Stainless Steel (STG), White (W)  Black (STG), White (W)  Textured/Smooth  Recessed                                                                                    |
| EXTERIOR  Cabinet Color  Door Color  Door Handle Color  Exterior Finish (Cabinet/Door)  Handle Type                                                                                                                                                                                                                                                       | Stainless Steel (STG), White (W)  Black (STG), White (W)  Textured/Smooth  Recessed                                                                                    |
| EXTERIOR Cabinet Color Door Color Door Handle Color Exterior Finish (Cabinet/Door) Handle Type DIMENSIONS (SEE DIAGRAM                                                                                                                                                                                                                                    | Stainless Steel (STG), White (W)  Black (STG), White (W)  Textured/Smooth  Recessed                                                                                    |
| EXTERIOR  Cabinet Color  Door Color  Door Handle Color  Exterior Finish (Cabinet/Door)  Handle Type  DIMENSIONS (SEE DIAGRAM  Width (in.)                                                                                                                                                                                                                 | Stainless Steel (STG), White (W)  Black (STG), White (W)  Textured/Smooth  Recessed  32.75                                                                             |
| EXTERIOR  Cabinet Color  Door Color  Door Handle Color  Exterior Finish (Cabinet/Door)  Handle Type  DIMENSIONS (SEE DIAGRAM)  Width (in.)  Height -Refrigerator                                                                                                                                                                                          | Stainless Steel (STG), White (W) Black (STG), White (W) Textured/Smooth Recessed 32.75 70.60                                                                           |
| EXTERIOR Cabinet Color Door Color Door Handle Color Exterior Finish (Cabinet/Door) Handle Type DIMENSIONS (SEE DIAGRAM Width (in.) Height -Refrigerator Height -including Hinge                                                                                                                                                                           | Stainless Steel (STG), White (W)  Black (STG), White (W)  Textured/Smooth  Recessed  32.75  70.60  71.65                                                               |
| EXTERIOR Cabinet Color Door Color Door Handle Color Exterior Finish (Cabinet/Door) Handle Type DIMENSIONS (SEE DIAGRAM Width (in.) Height -Refrigerator Height -including Hinge Depth less door                                                                                                                                                           | Stainless Steel (STG), White (W) Black (STG), White (W) Textured/Smooth Recessed 32.75 70.60 71.65 23.65                                                               |
| EXTERIOR Cabinet Color Door Color Door Handle Color Exterior Finish (Cabinet/Door) Handle Type DIMENSIONS (SEE DIAGRAM) Width (in.) Height -Refrigerator Height -including Hinge Depth less door Depth including door                                                                                                                                     | Stainless Steel (STG), White (W) Black (STG), White (W) Textured/Smooth Recessed 32.75 70.60 71.65 23.65 26.77                                                         |
| EXTERIOR Cabinet Color Door Color Door Handle Color Exterior Finish (Cabinet/Door) Handle Type DIMENSIONS (SEE DIAGRAM Width (in.) Height -Refrigerator Height -including Hinge Depth less door Depth including door Depth including handle                                                                                                               | Stainless Steel (STG), White (W) Black (STG), White (W) Textured/Smooth Recessed  32.75 70.60 71.65 23.65 26.77 26.77                                                  |
| Cabinet Color Door Color Door Handle Color Exterior Finish (Cabinet/Door) Handle Type  DIMENSIONS (SEE DIAGRAM Width (in.) Height -Refrigerator Height -including Hinge Depth less door Depth including door Depth including handle Depth with open door 90°                                                                                              | Stainless Steel (STG), White (W)  Black (STG), White (W)  Textured/Smooth  Recessed  32.75  70.60  71.65  23.65  26.77  26.77  41.0                                    |
| Cabinet Color Door Color Door Handle Color Exterior Finish (Cabinet/Door) Handle Type DIMENSIONS (SEE DIAGRAM) Width (in.) Height -Refrigerator Height -including Hinge Depth less door Depth including door Depth including handle Depth with open door 90° Carton Dimensions (WxDxH)                                                                    | Stainless Steel (STG), White (W)  Black (STG), White (W)  Textured/Smooth  Recessed  32.75  70.60  71.65  23.65  26.77  26.77  41.0  36 X 30 X 80                      |
| Cabinet Color Door Color Door Handle Color Exterior Finish (Cabinet/Door) Handle Type DIMENSIONS (SEE DIAGRAM Width (in.) Height -Refrigerator Height -including Hinge Depth less door Depth including door Depth including handle Depth with open door 90° Carton Dimensions (WxDxH) Weight (Net/Gross)                                                  | Stainless Steel (STG), White (W)  Black (STG), White (W)  Textured/Smooth  Recessed  32.75  70.60  71.65  23.65  26.77  26.77  41.0  36 X 30 X 80                      |
| Cabinet Color Door Color Door Handle Color Exterior Finish (Cabinet/Door) Handle Type  DIMENSIONS (SEE DIAGRAM Width (in.) Height -Refrigerator Height -including Hinge Depth less door Depth including door Depth including handle Depth with open door 90° Carton Dimensions (WxDxH) Weight (Net/Gross)  ELECTRICAL                                     | Stainless Steel (STG), White (W)  Black (STG), White (W)  Textured/Smooth  Recessed  32.75  70.60  71.65  23.65  26.77  26.77  41.0  36 X 30 X 80  225/250             |
| Cabinet Color Door Color Door Handle Color Exterior Finish (Cabinet/Door) Handle Type DIMENSIONS (SEE DIAGRAM) Width (in.) Height -Refrigerator Height -including Hinge Depth less door Depth including door Depth including handle Depth with open door 90° Carton Dimensions (WxDxH) Weight (Net/Gross) ELECTRICAL Power Cord Length                    | Stainless Steel (STG), White (W)  Black (STG), White (W)  Textured/Smooth  Recessed  32.75  70.60  71.65  23.65  26.77  26.77  41.0  36 X 30 X 80  225/250             |
| Cabinet Color Door Color Door Handle Color Exterior Finish (Cabinet/Door) Handle Type DIMENSIONS (SEE DIAGRAM Width (in.) Height -Refrigerator Height -including Hinge Depth less door Depth including door Depth including handle Depth with open door 90° Carton Dimensions (WxDxH) Weight (Net/Gross) ELECTRICAL Power Cord Length Power Cord Location | Stainless Steel (STG), White (W)  Black (STG), White (W)  Textured/Smooth  Recessed  32.75  70.60  71.65  23.65  26.77  26.77  41.0  36 X 30 X 80  225/250  75"  Right |