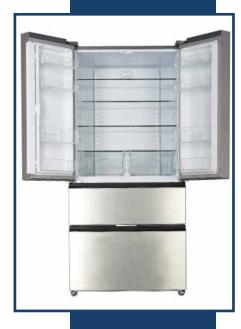

## French Door Refrigerator

| CAPACITY                                                                                                                                                                                                                                                                                                                                                  |                                                                                                                                                                        |
|-----------------------------------------------------------------------------------------------------------------------------------------------------------------------------------------------------------------------------------------------------------------------------------------------------------------------------------------------------------|------------------------------------------------------------------------------------------------------------------------------------------------------------------------|
| Total Capacity                                                                                                                                                                                                                                                                                                                                            | 18.9 Cu. Ft.                                                                                                                                                           |
| Fresh Food Capacity                                                                                                                                                                                                                                                                                                                                       | 12.4 Cu. Ft.                                                                                                                                                           |
| Freezer Capacity                                                                                                                                                                                                                                                                                                                                          | 6.5 Cu. Ft.                                                                                                                                                            |
| GENERAL FEATURES                                                                                                                                                                                                                                                                                                                                          | 0.0 Gu. 1 t.                                                                                                                                                           |
| Temperature Control                                                                                                                                                                                                                                                                                                                                       | Electronic                                                                                                                                                             |
| Counter Depth                                                                                                                                                                                                                                                                                                                                             | Yes                                                                                                                                                                    |
| Defrost Type                                                                                                                                                                                                                                                                                                                                              | Automatic                                                                                                                                                              |
| Adjustable leveling legs                                                                                                                                                                                                                                                                                                                                  | Yes                                                                                                                                                                    |
| Freezer Door Type                                                                                                                                                                                                                                                                                                                                         | Drawers                                                                                                                                                                |
| Lighting                                                                                                                                                                                                                                                                                                                                                  | LED (Fresh Food & Freezer)                                                                                                                                             |
| Installation Type                                                                                                                                                                                                                                                                                                                                         | Freestanding                                                                                                                                                           |
| FRESH FOOD COMPARTMEN                                                                                                                                                                                                                                                                                                                                     |                                                                                                                                                                        |
| Transparent Crisper Drawers                                                                                                                                                                                                                                                                                                                               | 2                                                                                                                                                                      |
| Shelves                                                                                                                                                                                                                                                                                                                                                   | 3 Adjustable, 1 Fixed                                                                                                                                                  |
| Shelf Construction                                                                                                                                                                                                                                                                                                                                        | Glass                                                                                                                                                                  |
| In-Door Storage                                                                                                                                                                                                                                                                                                                                           | 8 Bins                                                                                                                                                                 |
| Dairy Bin                                                                                                                                                                                                                                                                                                                                                 | •                                                                                                                                                                      |
| Tall Bottle/Gallon Storage                                                                                                                                                                                                                                                                                                                                | Gallon                                                                                                                                                                 |
| FREEZER COMPARTMENT                                                                                                                                                                                                                                                                                                                                       | Gallott                                                                                                                                                                |
| Drawers                                                                                                                                                                                                                                                                                                                                                   | 2                                                                                                                                                                      |
| Divider                                                                                                                                                                                                                                                                                                                                                   | Adjustable, Upper Draw                                                                                                                                                 |
|                                                                                                                                                                                                                                                                                                                                                           | -3                                                                                                                                                                     |
| Ice Maker                                                                                                                                                                                                                                                                                                                                                 | •                                                                                                                                                                      |
| Ice Maker  EXTERIOR                                                                                                                                                                                                                                                                                                                                       | •                                                                                                                                                                      |
|                                                                                                                                                                                                                                                                                                                                                           | •<br>Gray (STG), White (W)                                                                                                                                             |
| EXTERIOR                                                                                                                                                                                                                                                                                                                                                  | Gray (STG), White (W) Stainless Steel (STG), White (W)                                                                                                                 |
| <b>EXTERIOR</b> Cabinet Color                                                                                                                                                                                                                                                                                                                             | , , , , , , , , , , , , , , , , , , ,                                                                                                                                  |
| EXTERIOR Cabinet Color Door Color                                                                                                                                                                                                                                                                                                                         | Stainless Steel (STG), White (W)                                                                                                                                       |
| EXTERIOR Cabinet Color Door Color Door Handle Color                                                                                                                                                                                                                                                                                                       | Stainless Steel (STG), White (W) Black (STG), White (W)                                                                                                                |
| EXTERIOR  Cabinet Color  Door Color  Door Handle Color  Exterior Finish (Cabinet/Door)                                                                                                                                                                                                                                                                    | Stainless Steel (STG), White (W)  Black (STG), White (W)  Textured/Smooth  Recessed                                                                                    |
| EXTERIOR  Cabinet Color  Door Color  Door Handle Color  Exterior Finish (Cabinet/Door)  Handle Type                                                                                                                                                                                                                                                       | Stainless Steel (STG), White (W)  Black (STG), White (W)  Textured/Smooth  Recessed                                                                                    |
| EXTERIOR Cabinet Color Door Color Door Handle Color Exterior Finish (Cabinet/Door) Handle Type DIMENSIONS (SEE DIAGRAM                                                                                                                                                                                                                                    | Stainless Steel (STG), White (W)  Black (STG), White (W)  Textured/Smooth  Recessed                                                                                    |
| EXTERIOR  Cabinet Color  Door Color  Door Handle Color  Exterior Finish (Cabinet/Door)  Handle Type  DIMENSIONS (SEE DIAGRAM  Width (in.)                                                                                                                                                                                                                 | Stainless Steel (STG), White (W)  Black (STG), White (W)  Textured/Smooth  Recessed  32.75                                                                             |
| EXTERIOR  Cabinet Color  Door Color  Door Handle Color  Exterior Finish (Cabinet/Door)  Handle Type  DIMENSIONS (SEE DIAGRAM)  Width (in.)  Height -Refrigerator                                                                                                                                                                                          | Stainless Steel (STG), White (W) Black (STG), White (W) Textured/Smooth Recessed 32.75 70.60                                                                           |
| EXTERIOR Cabinet Color Door Color Door Handle Color Exterior Finish (Cabinet/Door) Handle Type DIMENSIONS (SEE DIAGRAM Width (in.) Height -Refrigerator Height -including Hinge                                                                                                                                                                           | Stainless Steel (STG), White (W)  Black (STG), White (W)  Textured/Smooth  Recessed  32.75  70.60  71.65                                                               |
| EXTERIOR Cabinet Color Door Color Door Handle Color Exterior Finish (Cabinet/Door) Handle Type DIMENSIONS (SEE DIAGRAM Width (in.) Height -Refrigerator Height -including Hinge Depth less door                                                                                                                                                           | Stainless Steel (STG), White (W) Black (STG), White (W) Textured/Smooth Recessed 32.75 70.60 71.65 23.65                                                               |
| EXTERIOR Cabinet Color Door Color Door Handle Color Exterior Finish (Cabinet/Door) Handle Type DIMENSIONS (SEE DIAGRAM) Width (in.) Height -Refrigerator Height -including Hinge Depth less door Depth including door                                                                                                                                     | Stainless Steel (STG), White (W) Black (STG), White (W) Textured/Smooth Recessed 32.75 70.60 71.65 23.65 26.77                                                         |
| EXTERIOR Cabinet Color Door Color Door Handle Color Exterior Finish (Cabinet/Door) Handle Type DIMENSIONS (SEE DIAGRAM Width (in.) Height -Refrigerator Height -including Hinge Depth less door Depth including door Depth including handle                                                                                                               | Stainless Steel (STG), White (W) Black (STG), White (W) Textured/Smooth Recessed  32.75 70.60 71.65 23.65 26.77 26.77                                                  |
| Cabinet Color Door Color Door Handle Color Exterior Finish (Cabinet/Door) Handle Type  DIMENSIONS (SEE DIAGRAM Width (in.) Height -Refrigerator Height -including Hinge Depth less door Depth including door Depth including handle Depth with open door 90°                                                                                              | Stainless Steel (STG), White (W)  Black (STG), White (W)  Textured/Smooth  Recessed  32.75  70.60  71.65  23.65  26.77  26.77  41.0                                    |
| Cabinet Color Door Color Door Handle Color Exterior Finish (Cabinet/Door) Handle Type DIMENSIONS (SEE DIAGRAM) Width (in.) Height -Refrigerator Height -including Hinge Depth less door Depth including door Depth including handle Depth with open door 90° Carton Dimensions (WxDxH)                                                                    | Stainless Steel (STG), White (W)  Black (STG), White (W)  Textured/Smooth  Recessed  32.75  70.60  71.65  23.65  26.77  26.77  41.0  36 X 30 X 80                      |
| Cabinet Color Door Color Door Handle Color Exterior Finish (Cabinet/Door) Handle Type DIMENSIONS (SEE DIAGRAM Width (in.) Height -Refrigerator Height -including Hinge Depth less door Depth including door Depth including handle Depth with open door 90° Carton Dimensions (WxDxH) Weight (Net/Gross)                                                  | Stainless Steel (STG), White (W)  Black (STG), White (W)  Textured/Smooth  Recessed  32.75  70.60  71.65  23.65  26.77  26.77  41.0  36 X 30 X 80                      |
| Cabinet Color Door Color Door Handle Color Exterior Finish (Cabinet/Door) Handle Type  DIMENSIONS (SEE DIAGRAM Width (in.) Height -Refrigerator Height -including Hinge Depth less door Depth including door Depth including handle Depth with open door 90° Carton Dimensions (WxDxH) Weight (Net/Gross)  ELECTRICAL                                     | Stainless Steel (STG), White (W)  Black (STG), White (W)  Textured/Smooth  Recessed  32.75  70.60  71.65  23.65  26.77  26.77  41.0  36 X 30 X 80  225/250             |
| Cabinet Color Door Color Door Handle Color Exterior Finish (Cabinet/Door) Handle Type DIMENSIONS (SEE DIAGRAM) Width (in.) Height -Refrigerator Height -including Hinge Depth less door Depth including door Depth including handle Depth with open door 90° Carton Dimensions (WxDxH) Weight (Net/Gross) ELECTRICAL Power Cord Length                    | Stainless Steel (STG), White (W)  Black (STG), White (W)  Textured/Smooth  Recessed  32.75  70.60  71.65  23.65  26.77  26.77  41.0  36 X 30 X 80  225/250             |
| Cabinet Color Door Color Door Handle Color Exterior Finish (Cabinet/Door) Handle Type DIMENSIONS (SEE DIAGRAM Width (in.) Height -Refrigerator Height -including Hinge Depth less door Depth including door Depth including handle Depth with open door 90° Carton Dimensions (WxDxH) Weight (Net/Gross) ELECTRICAL Power Cord Length Power Cord Location | Stainless Steel (STG), White (W)  Black (STG), White (W)  Textured/Smooth  Recessed  32.75  70.60  71.65  23.65  26.77  26.77  41.0  36 X 30 X 80  225/250  75"  Right |