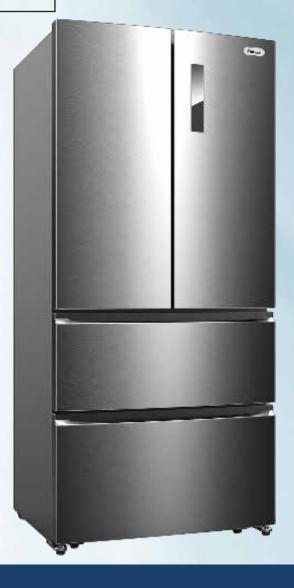

## French Door Refrigerator

4-Door, 19 Cubic Feet

**RF-4191STG** 

info@impecca.com 866-954-4440 www.impecca.com

## 4-Door, 19 Cubic Feet

## French Door Refrigerator

| CAPACITY                                                                                                                                                                                                                                                                                                                                                  |                                                                                                                                                                        |
|-----------------------------------------------------------------------------------------------------------------------------------------------------------------------------------------------------------------------------------------------------------------------------------------------------------------------------------------------------------|------------------------------------------------------------------------------------------------------------------------------------------------------------------------|
| Total Capacity                                                                                                                                                                                                                                                                                                                                            | 18.9 Cu. Ft.                                                                                                                                                           |
| Fresh Food Capacity                                                                                                                                                                                                                                                                                                                                       | 12.4 Cu. Ft.                                                                                                                                                           |
| Freezer Capacity                                                                                                                                                                                                                                                                                                                                          | 6.5 Cu. Ft.                                                                                                                                                            |
| GENERAL FEATURES                                                                                                                                                                                                                                                                                                                                          | 0.0 Gu. 1 t.                                                                                                                                                           |
| Temperature Control                                                                                                                                                                                                                                                                                                                                       | Electronic                                                                                                                                                             |
| Counter Depth                                                                                                                                                                                                                                                                                                                                             | Yes                                                                                                                                                                    |
| Defrost Type                                                                                                                                                                                                                                                                                                                                              | Automatic                                                                                                                                                              |
| Adjustable leveling legs                                                                                                                                                                                                                                                                                                                                  | Yes                                                                                                                                                                    |
| Freezer Door Type                                                                                                                                                                                                                                                                                                                                         | Drawers                                                                                                                                                                |
| Lighting                                                                                                                                                                                                                                                                                                                                                  | LED (Fresh Food & Freezer)                                                                                                                                             |
| Installation Type                                                                                                                                                                                                                                                                                                                                         | Freestanding                                                                                                                                                           |
| FRESH FOOD COMPARTMEN                                                                                                                                                                                                                                                                                                                                     |                                                                                                                                                                        |
| Transparent Crisper Drawers                                                                                                                                                                                                                                                                                                                               | 2                                                                                                                                                                      |
| Shelves                                                                                                                                                                                                                                                                                                                                                   | 3 Adjustable, 1 Fixed                                                                                                                                                  |
| Shelf Construction                                                                                                                                                                                                                                                                                                                                        | Glass                                                                                                                                                                  |
| In-Door Storage                                                                                                                                                                                                                                                                                                                                           | 8 Bins                                                                                                                                                                 |
| Dairy Bin                                                                                                                                                                                                                                                                                                                                                 | •                                                                                                                                                                      |
| Tall Bottle/Gallon Storage                                                                                                                                                                                                                                                                                                                                | Gallon                                                                                                                                                                 |
| FREEZER COMPARTMENT                                                                                                                                                                                                                                                                                                                                       | Gallott                                                                                                                                                                |
| Drawers                                                                                                                                                                                                                                                                                                                                                   | 2                                                                                                                                                                      |
| Divider                                                                                                                                                                                                                                                                                                                                                   | Adjustable, Upper Draw                                                                                                                                                 |
|                                                                                                                                                                                                                                                                                                                                                           | -3                                                                                                                                                                     |
| Ice Maker                                                                                                                                                                                                                                                                                                                                                 | •                                                                                                                                                                      |
| Ice Maker  EXTERIOR                                                                                                                                                                                                                                                                                                                                       | •                                                                                                                                                                      |
|                                                                                                                                                                                                                                                                                                                                                           | •<br>Gray (STG), White (W)                                                                                                                                             |
| EXTERIOR                                                                                                                                                                                                                                                                                                                                                  | Gray (STG), White (W) Stainless Steel (STG), White (W)                                                                                                                 |
| <b>EXTERIOR</b> Cabinet Color                                                                                                                                                                                                                                                                                                                             | , , , , , , , , , , , , , , , , , , ,                                                                                                                                  |
| EXTERIOR Cabinet Color Door Color                                                                                                                                                                                                                                                                                                                         | Stainless Steel (STG), White (W)                                                                                                                                       |
| EXTERIOR Cabinet Color Door Color Door Handle Color                                                                                                                                                                                                                                                                                                       | Stainless Steel (STG), White (W) Black (STG), White (W)                                                                                                                |
| EXTERIOR  Cabinet Color  Door Color  Door Handle Color  Exterior Finish (Cabinet/Door)                                                                                                                                                                                                                                                                    | Stainless Steel (STG), White (W)  Black (STG), White (W)  Textured/Smooth  Recessed                                                                                    |
| EXTERIOR  Cabinet Color  Door Color  Door Handle Color  Exterior Finish (Cabinet/Door)  Handle Type                                                                                                                                                                                                                                                       | Stainless Steel (STG), White (W)  Black (STG), White (W)  Textured/Smooth  Recessed                                                                                    |
| EXTERIOR Cabinet Color Door Color Door Handle Color Exterior Finish (Cabinet/Door) Handle Type DIMENSIONS (SEE DIAGRAM                                                                                                                                                                                                                                    | Stainless Steel (STG), White (W)  Black (STG), White (W)  Textured/Smooth  Recessed                                                                                    |
| EXTERIOR  Cabinet Color  Door Color  Door Handle Color  Exterior Finish (Cabinet/Door)  Handle Type  DIMENSIONS (SEE DIAGRAM  Width (in.)                                                                                                                                                                                                                 | Stainless Steel (STG), White (W)  Black (STG), White (W)  Textured/Smooth  Recessed  32.75                                                                             |
| EXTERIOR  Cabinet Color  Door Color  Door Handle Color  Exterior Finish (Cabinet/Door)  Handle Type  DIMENSIONS (SEE DIAGRAM)  Width (in.)  Height -Refrigerator                                                                                                                                                                                          | Stainless Steel (STG), White (W) Black (STG), White (W) Textured/Smooth Recessed 32.75 70.60                                                                           |
| EXTERIOR Cabinet Color Door Color Door Handle Color Exterior Finish (Cabinet/Door) Handle Type DIMENSIONS (SEE DIAGRAM Width (in.) Height -Refrigerator Height -including Hinge                                                                                                                                                                           | Stainless Steel (STG), White (W)  Black (STG), White (W)  Textured/Smooth  Recessed  32.75  70.60  71.65                                                               |
| EXTERIOR Cabinet Color Door Color Door Handle Color Exterior Finish (Cabinet/Door) Handle Type DIMENSIONS (SEE DIAGRAM Width (in.) Height -Refrigerator Height -including Hinge Depth less door                                                                                                                                                           | Stainless Steel (STG), White (W) Black (STG), White (W) Textured/Smooth Recessed 32.75 70.60 71.65 23.65                                                               |
| EXTERIOR Cabinet Color Door Color Door Handle Color Exterior Finish (Cabinet/Door) Handle Type DIMENSIONS (SEE DIAGRAM) Width (in.) Height -Refrigerator Height -including Hinge Depth less door Depth including door                                                                                                                                     | Stainless Steel (STG), White (W) Black (STG), White (W) Textured/Smooth Recessed 32.75 70.60 71.65 23.65 26.77                                                         |
| EXTERIOR Cabinet Color Door Color Door Handle Color Exterior Finish (Cabinet/Door) Handle Type DIMENSIONS (SEE DIAGRAM Width (in.) Height -Refrigerator Height -including Hinge Depth less door Depth including door Depth including handle                                                                                                               | Stainless Steel (STG), White (W) Black (STG), White (W) Textured/Smooth Recessed  32.75 70.60 71.65 23.65 26.77 26.77                                                  |
| Cabinet Color Door Color Door Handle Color Exterior Finish (Cabinet/Door) Handle Type  DIMENSIONS (SEE DIAGRAM Width (in.) Height -Refrigerator Height -including Hinge Depth less door Depth including door Depth including handle Depth with open door 90°                                                                                              | Stainless Steel (STG), White (W)  Black (STG), White (W)  Textured/Smooth  Recessed  32.75  70.60  71.65  23.65  26.77  26.77  41.0                                    |
| Cabinet Color Door Color Door Handle Color Exterior Finish (Cabinet/Door) Handle Type DIMENSIONS (SEE DIAGRAM) Width (in.) Height -Refrigerator Height -including Hinge Depth less door Depth including door Depth including handle Depth with open door 90° Carton Dimensions (WxDxH)                                                                    | Stainless Steel (STG), White (W)  Black (STG), White (W)  Textured/Smooth  Recessed  32.75  70.60  71.65  23.65  26.77  26.77  41.0  36 X 30 X 80                      |
| Cabinet Color Door Color Door Handle Color Exterior Finish (Cabinet/Door) Handle Type DIMENSIONS (SEE DIAGRAM Width (in.) Height -Refrigerator Height -including Hinge Depth less door Depth including door Depth including handle Depth with open door 90° Carton Dimensions (WxDxH) Weight (Net/Gross)                                                  | Stainless Steel (STG), White (W)  Black (STG), White (W)  Textured/Smooth  Recessed  32.75  70.60  71.65  23.65  26.77  26.77  41.0  36 X 30 X 80                      |
| Cabinet Color Door Color Door Handle Color Exterior Finish (Cabinet/Door) Handle Type  DIMENSIONS (SEE DIAGRAM Width (in.) Height -Refrigerator Height -including Hinge Depth less door Depth including door Depth including handle Depth with open door 90° Carton Dimensions (WxDxH) Weight (Net/Gross)  ELECTRICAL                                     | Stainless Steel (STG), White (W)  Black (STG), White (W)  Textured/Smooth  Recessed  32.75  70.60  71.65  23.65  26.77  26.77  41.0  36 X 30 X 80  225/250             |
| Cabinet Color Door Color Door Handle Color Exterior Finish (Cabinet/Door) Handle Type DIMENSIONS (SEE DIAGRAM) Width (in.) Height -Refrigerator Height -including Hinge Depth less door Depth including door Depth including handle Depth with open door 90° Carton Dimensions (WxDxH) Weight (Net/Gross) ELECTRICAL Power Cord Length                    | Stainless Steel (STG), White (W)  Black (STG), White (W)  Textured/Smooth  Recessed  32.75  70.60  71.65  23.65  26.77  26.77  41.0  36 X 30 X 80  225/250             |
| Cabinet Color Door Color Door Handle Color Exterior Finish (Cabinet/Door) Handle Type DIMENSIONS (SEE DIAGRAM Width (in.) Height -Refrigerator Height -including Hinge Depth less door Depth including door Depth including handle Depth with open door 90° Carton Dimensions (WxDxH) Weight (Net/Gross) ELECTRICAL Power Cord Length Power Cord Location | Stainless Steel (STG), White (W)  Black (STG), White (W)  Textured/Smooth  Recessed  32.75  70.60  71.65  23.65  26.77  26.77  41.0  36 X 30 X 80  225/250  75"  Right |