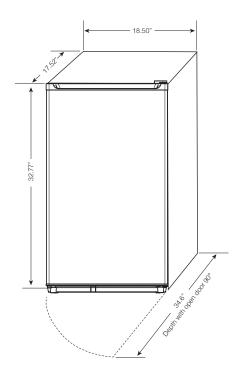

## All Refrigerator

3.2 Cu. Ft.

| Total Capacity 3.2 Cu. Ft. Fresh Food Capacity 3.2 Cu. Ft. Fresh Food Capacity N/A  GENERAL FEATURES  Temperature Control Mechanical Defrost Type Automatic Adjustable Leveling Legs Yes Installation Type Freestanding  INTERIOR COMPARTMENT Shelves 3 Shelf Construction Glass In-Door Storage 3 Half Width / 2 Full Width Can Rack (Y/N, Capacity) No Bottle Storage (Tall or Gallon) Gallon  EXTERIOR  Cabinet Color Black Door Color Black Poor Handle Color Black Reversible Door Yes Exterior Finish (Cabinet/Door) Smooth Handle Type Recessed  DIMENSIONS (SEE DIAGRAM)  Width (in.) 18.50" Depth Including Door (with Handles) Depth with open door 90° 34.6" Height to Top of Refrigerator 32.77" Height to Top of Door Hinge 33.28" Carton Dimensions (WXDXH) 18.11 x 19.5 x 34.05 Weight (Net/Gross) 48.5 / 55 lbs.  ELECTRICAL Power Cord Length 63" Power Cord Location Right Voltage 115V/60Hz Energy consumption 288 kWh/Year                                                                                                                                                                                                                                                                                                                                                                                                                                                                                                                                                                                                                                                                                                                                                                                                                                                                                                                                                                                                                                                                                                                                                                                 | CAPACITY                        |                             |
|--------------------------------------------------------------------------------------------------------------------------------------------------------------------------------------------------------------------------------------------------------------------------------------------------------------------------------------------------------------------------------------------------------------------------------------------------------------------------------------------------------------------------------------------------------------------------------------------------------------------------------------------------------------------------------------------------------------------------------------------------------------------------------------------------------------------------------------------------------------------------------------------------------------------------------------------------------------------------------------------------------------------------------------------------------------------------------------------------------------------------------------------------------------------------------------------------------------------------------------------------------------------------------------------------------------------------------------------------------------------------------------------------------------------------------------------------------------------------------------------------------------------------------------------------------------------------------------------------------------------------------------------------------------------------------------------------------------------------------------------------------------------------------------------------------------------------------------------------------------------------------------------------------------------------------------------------------------------------------------------------------------------------------------------------------------------------------------------------------------------------------|---------------------------------|-----------------------------|
| Freezer Capacity  GENERAL FEATURES  Temperature Control Defrost Type Adjustable Leveling Legs Installation Type INTERIOR COMPARTMENT Shelves 3 Shelf Construction Glass In-Door Storage 3 Half Width / 2 Full Width Can Rack (Y/N, Capacity) Bottle Storage (Tall or Gallon)  EXTERIOR Cabinet Color Black Door Color Black Door Handle Color Black Reversible Door Exterior Finish (Cabinet/Door) Handle Type Recessed  DIMENSIONS (SEE DIAGRAM) Width (in.) Depth (Less Door) Depth Including Door (with Handles) Depth with open door 90° Height to Top of Refrigerator Height to Top of Door Hinge Carton Dimensions (WXDXH) Weight (Net/Gross) ELECTRICAL Power Cord Length Power Cord Location Right Voltage 115V/60Hz                                                                                                                                                                                                                                                                                                                                                                                                                                                                                                                                                                                                                                                                                                                                                                                                                                                                                                                                                                                                                                                                                                                                                                                                                                                                                                                                                                                                   | Total Capacity                  | 3.2 Cu. Ft.                 |
| GENERAL FEATURES  Temperature Control Mechanical Defrost Type Automatic Adjustable Leveling Legs Yes Installation Type Freestanding  INTERIOR COMPARTMENT Shelves 3 Shelf Construction Glass In-Door Storage 3 Half Width / 2 Full Width Can Rack (Y/N, Capacity) No Bottle Storage (Tall or Gallon) Gallon  EXTERIOR Cabinet Color Black Door Color Black Door Handle Color Black Reversible Door Yes Exterior Finish (Cabinet/Door) Smooth Handle Type Recessed  DIMENSIONS (SEE DIAGRAM) Width (in.) 18.50" Depth (Less Door) 15.95" Depth Including Door (with Handles) Depth with open door 90° 34.6" Height to Top of Refrigerator 32.77" Height to Top of Poor Hinge 33.28" Carton Dimensions (WXDXH) 18.11 x 19.5 x 34.05 Weight (Net/Gross) 48.5 / 55 lbs.  ELECTRICAL Power Cord Length 63" Power Cord Location Right Voltage 115V/60Hz                                                                                                                                                                                                                                                                                                                                                                                                                                                                                                                                                                                                                                                                                                                                                                                                                                                                                                                                                                                                                                                                                                                                                                                                                                                                              | Fresh Food Capacity             | 3.2 Cu. Ft.                 |
| Temperature Control Defrost Type Adjustable Leveling Legs Installation Type INTERIOR COMPARTMENT Shelves Shelf Construction In-Door Storage Can Rack (Y/N, Capacity) Bottle Storage (Tall or Gallon)  EXTERIOR Cabinet Color Door Color Door Handle Color Black Reversible Door Exterior Finish (Cabinet/Door) Handle Type Recessed  DIMENSIONS (SEE DIAGRAM) Width (in.) Depth (Less Door) Depth Including Door (with Handles) Depth with open door 90° Height to Top of Refrigerator Height (Net/Gross)  ELECTRICAL Power Cord Location Ryes Right Rutomatic Automatic Revessanding Automatic  | Freezer Capacity                | N/A                         |
| Defrost Type Adjustable Leveling Legs Installation Type INTERIOR COMPARTMENT Shelves Shelf Construction In-Door Storage Storag | GENERAL FEATURES                |                             |
| Adjustable Leveling Legs Installation Type Interior Compartment Shelves Shelf Construction Glass In-Door Storage Storage Gallon  Exterior Exterior Finish (Cabinet/Door) Handle Type Bildes Door Bildes Door Bildes Door Bildes Storage  Depth Including Door (with Handles) Depth (Less Door Heigh to Top of Refrigerator Height to Top of Door Hinge Carton Dimensions (WxDxH) Weight (Net/Gross) ELECTRICAL Power Cord Length Power Cord Location  Resessed  Freestanding Freestanding  A Freestanding Freestanding  A Shelf Compartment  Glass A Half Width / 2 Full Width A Glass  Black Back Back Back Back Back Back Back B                                                                                                                                                                                                                                                                                                                                                                                                                                                                                                                                                                                                                                                                                                                                                                                                                                                                                                                                                                                                                                                                                                                                                                                                                                                                                                                                                                                                                                                                                             | Temperature Control             | Mechanical                  |
| Installation Type INTERIOR COMPARTMENT Shelves Shelf Construction Glass In-Door Storage Storag | Defrost Type                    | Automatic                   |
| INTERIOR COMPARTMENT  Shelves  Shelf Construction  Glass  In-Door Storage  3 Half Width / 2 Full Width  Can Rack (Y/N, Capacity)  Bottle Storage (Tall or Gallon)  EXTERIOR  Cabinet Color  Black  Door Color  Black  Door Handle Color  Exterior Finish (Cabinet/Door)  Handle Type  Recessed  DIMENSIONS (SEE DIAGRAM)  Width (in.)  Depth (Less Door)  Depth Including Door  (with Handles)  Depth with open door 90°  Height to Top of Refrigerator  Height to Top of Door Hinge  Carton Dimensions (WxDxH)  Weight (Net/Gross)  ELECTRICAL  Power Cord Length  Power Cord Location  Voltage  3 Half Width / 2 Full Width  A Bass  3 Half Width / 2 Full Width  A Bass  3 Half Width / 2 Full Width  A Bass  3 Half Width / 2 Full Width  A Bass  3 Half Width / 2 Full Width  A Bass  Black  Bl | Adjustable Leveling Legs        | Yes                         |
| Shelves Shelf Construction Glass In-Door Storage 3 Half Width / 2 Full Width Can Rack (Y/N, Capacity) Rottle Storage (Tall or Gallon)  EXTERIOR Cabinet Color Black Door Color Black Peversible Door Exterior Finish (Cabinet/Door) Handle Type Recessed  DIMENSIONS (SEE DIAGRAM)  Width (in.) Depth (Less Door) Depth Including Door (with Handles) Depth with open door 90° Height to Top of Refrigerator Height to Top of Door Hinge Carton Dimensions (WxDxH)  ELECTRICAL Power Cord Length Power Cord Location Voltage  3 Half Width / 2 Full Width Rall Width / 2 Full Width  | Installation Type               | Freestanding                |
| Shelf Construction  In-Door Storage  In-Door Storage  3 Half Width / 2 Full Width  Can Rack (Y/N, Capacity)  Bottle Storage (Tall or Gallon)  EXTERIOR  Cabinet Color  Black  Door Color  Black  Door Handle Color  Exterior Finish (Cabinet/Door)  Handle Type  Exterior Finish (Cabinet/Door)  Handle Type  DIMENSIONS (SEE DIAGRAM)  Width (in.)  Depth (Less Door)  Depth Including Door  (with Handles)  Depth with open door 90°  Height to Top of Refrigerator  Height to Top of Door Hinge  Carton Dimensions (WxDxH)  Weight (Net/Gross)  ELECTRICAL  Power Cord Length  Fight  Power Cord Location  Voltage  115V/60Hz                                                                                                                                                                                                                                                                                                                                                                                                                                                                                                                                                                                                                                                                                                                                                                                                                                                                                                                                                                                                                                                                                                                                                                                                                                                                                                                                                                                                                                                                                               | INTERIOR COMPARTMENT            |                             |
| In-Door Storage 3 Half Width / 2 Full Width Can Rack (Y/N, Capacity) Bottle Storage (Tall or Gallon)  EXTERIOR Cabinet Color Black Door Color Black Door Handle Color Black Reversible Door Exterior Finish (Cabinet/Door) Handle Type Recessed  DIMENSIONS (SEE DIAGRAM)  Width (in.) Depth (Less Door) Depth Including Door (with Handles) Depth with open door 90° Height to Top of Refrigerator Height to Top of Door Hinge Carton Dimensions (WxDxH)  Weight (Net/Gross) ELECTRICAL Power Cord Length Power Cord Location Voltage  3 Half Width / 2 Full Width No Ballon Black  | Shelves                         | 3                           |
| Can Rack (Y/N, Capacity)  Bottle Storage (Tall or Gallon)  EXTERIOR  Cabinet Color  Black  Door Color  Black  Reversible Door  Exterior Finish (Cabinet/Door)  Handle Type  Becessed  DIMENSIONS (SEE DIAGRAM)  Width (in.)  Depth (Less Door)  Depth Including Door (with Handles)  Depth with open door 90°  Height to Top of Refrigerator  Height to Top of Door Hinge  Carton Dimensions (WxDxH)  Weight (Net/Gross)  ELECTRICAL  Power Cord Length  Power Cord Location  Voltage  Reallon  Black  Black Black  | Shelf Construction              | Glass                       |
| Bottle Storage (Tall or Gallon)  EXTERIOR  Cabinet Color  Black  Door Color  Black  Door Handle Color  Reversible Door  Exterior Finish (Cabinet/Door)  Handle Type  Becessed  DIMENSIONS (SEE DIAGRAM)  Width (in.)  Depth (Less Door)  Depth Including Door (with Handles)  Depth with open door 90°  Height to Top of Refrigerator  Height to Top of Door Hinge  Carton Dimensions (WxDxH)  Weight (Net/Gross)  ELECTRICAL  Power Cord Length  Power Cord Location  Right  Voltage  Black   | In-Door Storage                 | 3 Half Width / 2 Full Width |
| EXTERIOR  Cabinet Color  Black  Door Color  Black  Door Handle Color  Reversible Door  Exterior Finish (Cabinet/Door)  Handle Type  Recessed  DIMENSIONS (SEE DIAGRAM)  Width (in.)  Depth (Less Door)  Depth Including Door (with Handles)  Depth with open door 90°  Height to Top of Refrigerator  Height to Top of Door Hinge  Carton Dimensions (WxDxH)  Weight (Net/Gross)  ELECTRICAL  Power Cord Length  Power Cord Location  Right  Voltage  Black  Black | Can Rack (Y/N, Capacity)        | No                          |
| Cabinet Color Door Color Black Door Handle Color Black Reversible Door Yes Exterior Finish (Cabinet/Door) Handle Type Recessed  DIMENSIONS (SEE DIAGRAM)  Width (in.) Depth (Less Door) Depth Including Door (with Handles) Depth with open door 90° Height to Top of Refrigerator Height to Top of Door Hinge Carton Dimensions (WxDxH)  ELECTRICAL Power Cord Length Power Cord Location  Black Blac | Bottle Storage (Tall or Gallon) | Gallon                      |
| Door Color  Door Handle Color  Black  Reversible Door  Exterior Finish (Cabinet/Door)  Handle Type  Recessed  DIMENSIONS (SEE DIAGRAM)  Width (in.)  Depth (Less Door)  Depth Including Door (with Handles)  Depth with open door 90°  Height to Top of Refrigerator  Height to Top of Door Hinge  Carton Dimensions (WxDxH)  Width (Net/Gross)  ELECTRICAL  Power Cord Length  Power Cord Location  Right  Voltage  Smooth  Hescale  Yes  Exterior Finish (Cabinet/Door)  Smooth  18.50°  18.50°  17.52°  17.52°  34.6°  18.11 x 19.5 x 34.05  48.5 / 55 lbs.  ELECTRICAL  Power Cord Location  Right  Voltage                                                                                                                                                                                                                                                                                                                                                                                                                                                                                                                                                                                                                                                                                                                                                                                                                                                                                                                                                                                                                                                                                                                                                                                                                                                                                                                                                                                                                                                                                                                | EXTERIOR                        |                             |
| Door Handle Color Reversible Door Yes Exterior Finish (Cabinet/Door) Handle Type Recessed  DIMENSIONS (SEE DIAGRAM)  Width (in.) Depth (Less Door) Depth Including Door (with Handles) Depth with open door 90° Height to Top of Refrigerator Height to Top of Door Hinge Carton Dimensions (WxDxH)  Weight (Net/Gross)  ELECTRICAL Power Cord Length Power Cord Location  Right Voltage  Smooth Hecessed  18.50" 18.50" 18.50" 17.52" 17.52" 18.11 x 19.5 x 34.05 48.5 / 55 lbs.  ELECTRICAL Power Cord Location Right Voltage                                                                                                                                                                                                                                                                                                                                                                                                                                                                                                                                                                                                                                                                                                                                                                                                                                                                                                                                                                                                                                                                                                                                                                                                                                                                                                                                                                                                                                                                                                                                                                                                | Cabinet Color                   | Black                       |
| Reversible Door Exterior Finish (Cabinet/Door)  Handle Type Recessed  DIMENSIONS (SEE DIAGRAM)  Width (in.)  Depth (Less Door)  Depth Including Door (with Handles)  Depth with open door 90°  Height to Top of Refrigerator  Height to Top of Door Hinge  Carton Dimensions (WxDxH)  Weight (Net/Gross)  ELECTRICAL  Power Cord Length  Power Cord Location  Voltage  Recessed  18.50°  18.50°  18.50°  18.50°  18.50°  18.50°  18.50°  18.50°  18.50°  18.50°  18.50°  18.50°  18.50°  18.50°  18.50°  18.50°  18.50°  18.50°  18.50°  18.50°  18.50°  18.50°  18.50°  18.50°  18.50°  18.50°  18.50°  18.50°  18.50°  18.50°  18.50°  18.50°  18.50°  18.50°  18.50°  18.50°  18.50°  18.50°  18.50°  18.50°  18.50°  18.50°  18.50°  18.50°  18.50°  18.50°  18.50°  18.50°  18.50°  18.50°  18.50°  18.50°  18.50°  18.50°  18.50°  18.50°  18.50°  18.50°  18.50°  18.50°  18.50°  18.50°  18.50°  18.50°  18.50°  18.50°  18.50°  18.50°  18.50°  18.50°  18.50°  18.50°  18.50°  18.50°  18.50°  18.50°  18.50°  18.50°  18.50°  18.50°  18.50°  18.50°  18.50°  18.50°  18.50°  18.50°  18.50°  18.50°  18.50°  18.50°  18.50°  18.50°  18.50°  18.50°  18.50°  18.50°  18.50°  18.50°  18.50°  18.50°  18.50°  18.50°  18.50°  18.50°  18.50°  18.50°  18.50°  18.50°  18.50°  18.50°  18.50°  18.50°  18.50°  18.50°  18.50°  18.50°  18.50°  18.50°  18.50°  18.50°  18.50°  18.50°  18.50°  18.50°  18.50°  18.50°  18.50°  18.50°  18.50°  18.50°  18.50°  18.50°  18.50°  18.50°  18.50°  18.50°  18.50°  18.50°  18.50°  18.50°  18.50°  18.50°  18.50°  18.50°  18.50°  18.50°  18.50°  18.50°  18.50°  18.50°  18.50°  18.50°  18.50°  18.50°  18.50°  18.50°  18.50°  18.50°  18.50°  18.50°  18.50°  18.50°  18.50°  18.50°  18.50°  18.50°  18.50°  18.50°  18.50°  18.50°  18.50°  18.50°  18.50°  18.50°  18.50°  18.50°  18.50°  18.50°  18.50°  18.50°  18.50°  18.50°  18.50°  18.50°  18.50°  18.50°  18.50°  18.50°  18.50°  18.50°  18.50°  18.50°  18.50°  18.50°  18.50°  18.50°  18.50°  18.50°  18.50°  18.50°  18.50°  18.50°  18.50°  18.50°  18.50°  18.50°  18.50°  18.50°  18.50°  18.50 | Door Color                      | Black                       |
| Exterior Finish (Cabinet/Door)  Handle Type  Recessed  DIMENSIONS (SEE DIAGRAM)  Width (in.)  Depth (Less Door)  Depth Including Door (with Handles)  Depth with open door 90°  Height to Top of Refrigerator  Height to Top of Door Hinge  Carton Dimensions (WxDxH)  Weight (Net/Gross)  ELECTRICAL  Power Cord Length  Power Cord Location  Right  Voltage  Recessed  18.50°  17.52°  17.52°  34.6°  34.6°  17.52°  18.11 x 19.5 x 34.05  48.5 / 55 lbs.  ELECTRICAL  Right  Power Cord Location  Right  Voltage                                                                                                                                                                                                                                                                                                                                                                                                                                                                                                                                                                                                                                                                                                                                                                                                                                                                                                                                                                                                                                                                                                                                                                                                                                                                                                                                                                                                                                                                                                                                                                                                            | Door Handle Color               | Black                       |
| Handle Type Recessed  DIMENSIONS (SEE DIAGRAM)  Width (in.) 18.50"  Depth (Less Door) 15.95"  Depth Including Door (with Handles)  Depth with open door 90° 34.6"  Height to Top of Refrigerator 32.77"  Height to Top of Door Hinge 33.28"  Carton Dimensions (WxDxH) 18.11 x 19.5 x 34.05  Weight (Net/Gross) 48.5 / 55 lbs.  ELECTRICAL  Power Cord Length 63"  Power Cord Location Right  Voltage 115V/60Hz                                                                                                                                                                                                                                                                                                                                                                                                                                                                                                                                                                                                                                                                                                                                                                                                                                                                                                                                                                                                                                                                                                                                                                                                                                                                                                                                                                                                                                                                                                                                                                                                                                                                                                                | Reversible Door                 | Yes                         |
| DIMENSIONS (SEE DIAGRAM)  Width (in.) 18.50"  Depth (Less Door) 15.95"  Depth Including Door (with Handles) 17.52"  Depth with open door 90° 34.6"  Height to Top of Refrigerator 32.77"  Height to Top of Door Hinge 33.28"  Carton Dimensions (WxDxH) 18.11 x 19.5 x 34.05  Weight (Net/Gross) 48.5 / 55 lbs.  ELECTRICAL  Power Cord Length 63"  Power Cord Location Right  Voltage 115V/60Hz                                                                                                                                                                                                                                                                                                                                                                                                                                                                                                                                                                                                                                                                                                                                                                                                                                                                                                                                                                                                                                                                                                                                                                                                                                                                                                                                                                                                                                                                                                                                                                                                                                                                                                                               | Exterior Finish (Cabinet/Door)  | Smooth                      |
| Width (in.)  Depth (Less Door)  Depth Including Door (with Handles)  Depth with open door 90°  Height to Top of Refrigerator  Height to Top of Door Hinge  Carton Dimensions (WxDxH)  Weight (Net/Gross)  ELECTRICAL  Power Cord Length  Power Cord Location  Name of Sor (Net/GoHz)  18.50°  17.52°  34.6°  32.77°  18.11 x 19.5 x 34.05  48.5 / 55 lbs.  ELECTRICAL  Power Cord Location  Right  Voltage                                                                                                                                                                                                                                                                                                                                                                                                                                                                                                                                                                                                                                                                                                                                                                                                                                                                                                                                                                                                                                                                                                                                                                                                                                                                                                                                                                                                                                                                                                                                                                                                                                                                                                                     | Handle Type                     | Recessed                    |
| Depth (Less Door)  Depth Including Door (with Handles)  Depth with open door 90°  Height to Top of Refrigerator  Height to Top of Door Hinge  Carton Dimensions (WxDxH)  Weight (Net/Gross)  ELECTRICAL  Power Cord Length  Power Cord Location  Voltage  15.95"  17.52"  17.52"  18.4.6"  18.27"  18.11 x 19.5 x 34.05  48.5 / 55 lbs.  ELECTRICAL  Power Cord Length  63"  Power Cord Location  Right  Voltage                                                                                                                                                                                                                                                                                                                                                                                                                                                                                                                                                                                                                                                                                                                                                                                                                                                                                                                                                                                                                                                                                                                                                                                                                                                                                                                                                                                                                                                                                                                                                                                                                                                                                                               | DIMENSIONS (SEE DIAGRAM)        |                             |
| Depth Including Door (with Handles)  Depth with open door 90°  34.6"  Height to Top of Refrigerator  Height to Top of Door Hinge  Carton Dimensions (WxDxH)  Weight (Net/Gross)  ELECTRICAL  Power Cord Length  Power Cord Location  Right  Voltage  17.52"  18.4.6"  18.11 x 19.5 x 34.05  48.5 / 55 lbs.  ELECTRICAL  Right                                                                                                                                                                                                                                                                                                                                                                                                                                                                                                                                                                                                                                                                                                                                                                                                                                                                                                                                                                                                                                                                                                                                                                                                                                                                                                                                                                                                                                                                                                                                                                                                                                                                                                                                                                                                  | Width (in.)                     | 18.50"                      |
| (with Handles)  Depth with open door 90°  Height to Top of Refrigerator  Height to Top of Door Hinge  Carton Dimensions (WxDxH)  Weight (Net/Gross)  ELECTRICAL  Power Cord Length  Power Cord Location  Right  Voltage  11.5V/60Hz                                                                                                                                                                                                                                                                                                                                                                                                                                                                                                                                                                                                                                                                                                                                                                                                                                                                                                                                                                                                                                                                                                                                                                                                                                                                                                                                                                                                                                                                                                                                                                                                                                                                                                                                                                                                                                                                                            | Depth (Less Door)               | 15.95"                      |
| Height to Top of Refrigerator  Height to Top of Door Hinge  Carton Dimensions (WxDxH)  Weight (Net/Gross)  ELECTRICAL  Power Cord Length  Power Cord Location  Right  Voltage  32.77"  18.11 x 19.5 x 34.05  48.5 / 55 lbs.  ELECTRICAL  Right                                                                                                                                                                                                                                                                                                                                                                                                                                                                                                                                                                                                                                                                                                                                                                                                                                                                                                                                                                                                                                                                                                                                                                                                                                                                                                                                                                                                                                                                                                                                                                                                                                                                                                                                                                                                                                                                                 |                                 | 17.52"                      |
| Height to Top of Door Hinge 33.28"  Carton Dimensions (WxDxH) 18.11 x 19.5 x 34.05  Weight (Net/Gross) 48.5 / 55 lbs.  ELECTRICAL  Power Cord Length 63"  Power Cord Location Right  Voltage 115V/60Hz                                                                                                                                                                                                                                                                                                                                                                                                                                                                                                                                                                                                                                                                                                                                                                                                                                                                                                                                                                                                                                                                                                                                                                                                                                                                                                                                                                                                                                                                                                                                                                                                                                                                                                                                                                                                                                                                                                                         | Depth with open door 90°        | 34.6"                       |
| Carton Dimensions (WxDxH)  Weight (Net/Gross)  ELECTRICAL  Power Cord Length  Power Cord Location  Right  Voltage  18.11 x 19.5 x 34.05  48.5 / 55 lbs.  ELECTRICAL  Fight  115V/60Hz                                                                                                                                                                                                                                                                                                                                                                                                                                                                                                                                                                                                                                                                                                                                                                                                                                                                                                                                                                                                                                                                                                                                                                                                                                                                                                                                                                                                                                                                                                                                                                                                                                                                                                                                                                                                                                                                                                                                          | Height to Top of Refrigerator   | 32.77"                      |
| Weight (Net/Gross) 48.5 / 55 lbs.  ELECTRICAL  Power Cord Length 63"  Power Cord Location Right  Voltage 115V/60Hz                                                                                                                                                                                                                                                                                                                                                                                                                                                                                                                                                                                                                                                                                                                                                                                                                                                                                                                                                                                                                                                                                                                                                                                                                                                                                                                                                                                                                                                                                                                                                                                                                                                                                                                                                                                                                                                                                                                                                                                                             | Height to Top of Door Hinge     | 33.28"                      |
| ELECTRICAL  Power Cord Length 63"  Power Cord Location Right  Voltage 115V/60Hz                                                                                                                                                                                                                                                                                                                                                                                                                                                                                                                                                                                                                                                                                                                                                                                                                                                                                                                                                                                                                                                                                                                                                                                                                                                                                                                                                                                                                                                                                                                                                                                                                                                                                                                                                                                                                                                                                                                                                                                                                                                | Carton Dimensions (WxDxH)       | 18.11 x 19.5 x 34.05        |
| Power Cord Length 63"  Power Cord Location Right  Voltage 115V/60Hz                                                                                                                                                                                                                                                                                                                                                                                                                                                                                                                                                                                                                                                                                                                                                                                                                                                                                                                                                                                                                                                                                                                                                                                                                                                                                                                                                                                                                                                                                                                                                                                                                                                                                                                                                                                                                                                                                                                                                                                                                                                            | Weight (Net/Gross)              | 48.5 / 55 lbs.              |
| Power Cord Location Right  Voltage 115V/60Hz                                                                                                                                                                                                                                                                                                                                                                                                                                                                                                                                                                                                                                                                                                                                                                                                                                                                                                                                                                                                                                                                                                                                                                                                                                                                                                                                                                                                                                                                                                                                                                                                                                                                                                                                                                                                                                                                                                                                                                                                                                                                                   | ELECTRICAL                      |                             |
| Voltage 115V/60Hz                                                                                                                                                                                                                                                                                                                                                                                                                                                                                                                                                                                                                                                                                                                                                                                                                                                                                                                                                                                                                                                                                                                                                                                                                                                                                                                                                                                                                                                                                                                                                                                                                                                                                                                                                                                                                                                                                                                                                                                                                                                                                                              | Power Cord Length               | 63"                         |
|                                                                                                                                                                                                                                                                                                                                                                                                                                                                                                                                                                                                                                                                                                                                                                                                                                                                                                                                                                                                                                                                                                                                                                                                                                                                                                                                                                                                                                                                                                                                                                                                                                                                                                                                                                                                                                                                                                                                                                                                                                                                                                                                | Power Cord Location             | Right                       |
| Energy consumption 288 kWh/Year                                                                                                                                                                                                                                                                                                                                                                                                                                                                                                                                                                                                                                                                                                                                                                                                                                                                                                                                                                                                                                                                                                                                                                                                                                                                                                                                                                                                                                                                                                                                                                                                                                                                                                                                                                                                                                                                                                                                                                                                                                                                                                | Voltage                         | 115V/60Hz                   |
|                                                                                                                                                                                                                                                                                                                                                                                                                                                                                                                                                                                                                                                                                                                                                                                                                                                                                                                                                                                                                                                                                                                                                                                                                                                                                                                                                                                                                                                                                                                                                                                                                                                                                                                                                                                                                                                                                                                                                                                                                                                                                                                                | Energy consumption              | 288 kWh/Year                |