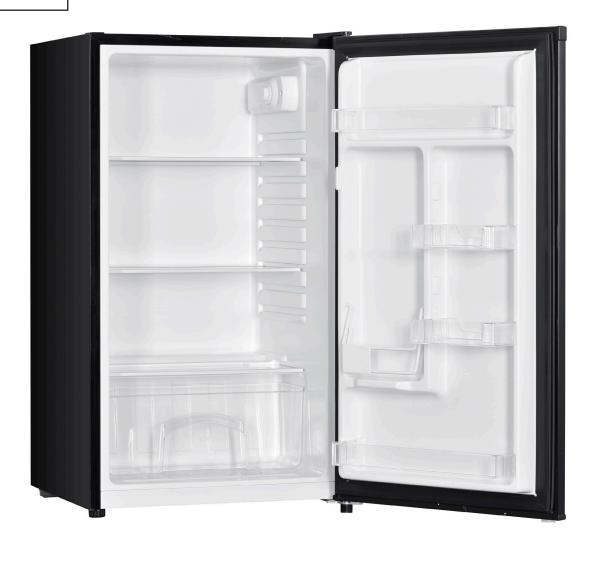

## All Refrigerator

3.2 Cu. Ft.

| Total Capacity 3.2 Cu. Ft. Fresh Food Capacity 3.2 Cu. Ft. Fresh Food Capacity N/A  GENERAL FEATURES  Temperature Control Mechanical Defrost Type Automatic Adjustable Leveling Legs Yes Installation Type Freestanding  INTERIOR COMPARTMENT Shelves 3 Shelf Construction Glass In-Door Storage 3 Half Width / 2 Full Width Can Rack (Y/N, Capacity) No Bottle Storage (Tall or Gallon) Gallon  EXTERIOR  Cabinet Color Black Door Color Black Poor Handle Color Black Reversible Door Yes Exterior Finish (Cabinet/Door) Smooth Handle Type Recessed  DIMENSIONS (SEE DIAGRAM)  Width (in.) 18.50" Depth Including Door (with Handles) Depth with open door 90° 34.6" Height to Top of Refrigerator 32.77" Height to Top of Door Hinge 33.28" Carton Dimensions (WXDXH) 18.11 x 19.5 x 34.05 Weight (Net/Gross) 48.5 / 55 lbs.  ELECTRICAL Power Cord Length 63" Power Cord Location Right Voltage 115V/60Hz Energy consumption 288 kWh/Year                                                                                                                                                                                                                                                                                                                                                                                                                                                                                                                                                                                                                                                                                                                                                                                                                                                                                                                                                                                                                                                                                                                                                                                 | CAPACITY                        |                             |
|--------------------------------------------------------------------------------------------------------------------------------------------------------------------------------------------------------------------------------------------------------------------------------------------------------------------------------------------------------------------------------------------------------------------------------------------------------------------------------------------------------------------------------------------------------------------------------------------------------------------------------------------------------------------------------------------------------------------------------------------------------------------------------------------------------------------------------------------------------------------------------------------------------------------------------------------------------------------------------------------------------------------------------------------------------------------------------------------------------------------------------------------------------------------------------------------------------------------------------------------------------------------------------------------------------------------------------------------------------------------------------------------------------------------------------------------------------------------------------------------------------------------------------------------------------------------------------------------------------------------------------------------------------------------------------------------------------------------------------------------------------------------------------------------------------------------------------------------------------------------------------------------------------------------------------------------------------------------------------------------------------------------------------------------------------------------------------------------------------------------------------|---------------------------------|-----------------------------|
| Freezer Capacity  GENERAL FEATURES  Temperature Control Defrost Type Adjustable Leveling Legs Installation Type INTERIOR COMPARTMENT Shelves 3 Shelf Construction Glass In-Door Storage 3 Half Width / 2 Full Width Can Rack (Y/N, Capacity) Bottle Storage (Tall or Gallon)  EXTERIOR Cabinet Color Black Door Color Black Door Handle Color Black Reversible Door Exterior Finish (Cabinet/Door) Handle Type Recessed  DIMENSIONS (SEE DIAGRAM) Width (in.) Depth (Less Door) Depth Including Door (with Handles) Depth with open door 90° Height to Top of Refrigerator Height to Top of Door Hinge Carton Dimensions (WXDXH) Weight (Net/Gross) ELECTRICAL Power Cord Length Power Cord Location Right Voltage 115V/60Hz                                                                                                                                                                                                                                                                                                                                                                                                                                                                                                                                                                                                                                                                                                                                                                                                                                                                                                                                                                                                                                                                                                                                                                                                                                                                                                                                                                                                   | Total Capacity                  | 3.2 Cu. Ft.                 |
| GENERAL FEATURES  Temperature Control Mechanical Defrost Type Automatic Adjustable Leveling Legs Yes Installation Type Freestanding  INTERIOR COMPARTMENT Shelves 3 Shelf Construction Glass In-Door Storage 3 Half Width / 2 Full Width Can Rack (Y/N, Capacity) No Bottle Storage (Tall or Gallon) Gallon  EXTERIOR Cabinet Color Black Door Color Black Door Handle Color Black Reversible Door Yes Exterior Finish (Cabinet/Door) Smooth Handle Type Recessed  DIMENSIONS (SEE DIAGRAM) Width (in.) 18.50" Depth (Less Door) 15.95" Depth Including Door (with Handles) Depth with open door 90° 34.6" Height to Top of Refrigerator 32.77" Height to Top of Poor Hinge 33.28" Carton Dimensions (WXDXH) 18.11 x 19.5 x 34.05 Weight (Net/Gross) 48.5 / 55 lbs.  ELECTRICAL Power Cord Length 63" Power Cord Location Right Voltage 115V/60Hz                                                                                                                                                                                                                                                                                                                                                                                                                                                                                                                                                                                                                                                                                                                                                                                                                                                                                                                                                                                                                                                                                                                                                                                                                                                                              | Fresh Food Capacity             | 3.2 Cu. Ft.                 |
| Temperature Control Defrost Type Adjustable Leveling Legs Installation Type INTERIOR COMPARTMENT Shelves Shelf Construction In-Door Storage Can Rack (Y/N, Capacity) Bottle Storage (Tall or Gallon)  EXTERIOR Cabinet Color Door Color Door Handle Color Black Reversible Door Exterior Finish (Cabinet/Door) Handle Type Recessed  DIMENSIONS (SEE DIAGRAM) Width (in.) Depth (Less Door) Depth Including Door (with Handles) Depth with open door 90° Height to Top of Refrigerator Height (Net/Gross)  ELECTRICAL Power Cord Location Ryes Right Rutomatic Automatic Revessanding Automatic  | Freezer Capacity                | N/A                         |
| Defrost Type Adjustable Leveling Legs Installation Type INTERIOR COMPARTMENT Shelves Shelf Construction In-Door Storage Storag | GENERAL FEATURES                |                             |
| Adjustable Leveling Legs Installation Type Interior Compartment Shelves Shelf Construction Glass In-Door Storage Storage Gallon  Exterior Exterior Finish (Cabinet/Door) Handle Type Bildes Door Bildes Door Bildes Door Bildes Storage  Depth Including Door (with Handles) Depth (Less Door Heigh to Top of Refrigerator Height to Top of Door Hinge Carton Dimensions (WxDxH) Weight (Net/Gross) ELECTRICAL Power Cord Length Power Cord Location  Resessed  Freestanding Freestanding  A Freestanding Freestanding  A Shelf Compartment  Glass A Half Width / 2 Full Width A Glass  Black Back Back Back Back Back Back Back B                                                                                                                                                                                                                                                                                                                                                                                                                                                                                                                                                                                                                                                                                                                                                                                                                                                                                                                                                                                                                                                                                                                                                                                                                                                                                                                                                                                                                                                                                             | Temperature Control             | Mechanical                  |
| Installation Type INTERIOR COMPARTMENT Shelves Shelf Construction Glass In-Door Storage Storag | Defrost Type                    | Automatic                   |
| INTERIOR COMPARTMENT  Shelves  Shelf Construction  Glass  In-Door Storage  3 Half Width / 2 Full Width  Can Rack (Y/N, Capacity)  Bottle Storage (Tall or Gallon)  EXTERIOR  Cabinet Color  Black  Door Color  Black  Door Handle Color  Exterior Finish (Cabinet/Door)  Handle Type  Recessed  DIMENSIONS (SEE DIAGRAM)  Width (in.)  Depth (Less Door)  Depth Including Door  (with Handles)  Depth with open door 90°  Height to Top of Refrigerator  Height to Top of Door Hinge  Carton Dimensions (WxDxH)  Weight (Net/Gross)  ELECTRICAL  Power Cord Length  Power Cord Location  Voltage  3 Half Width / 2 Full Width  A Bass  3 Half Width / 2 Full Width  A Bass  3 Half Width / 2 Full Width  A Bass  3 Half Width / 2 Full Width  A Bass  3 Half Width / 2 Full Width  A Bass  Black  Bl | Adjustable Leveling Legs        | Yes                         |
| Shelves Shelf Construction Glass In-Door Storage 3 Half Width / 2 Full Width Can Rack (Y/N, Capacity) Rottle Storage (Tall or Gallon)  EXTERIOR Cabinet Color Black Door Color Black Peversible Door Exterior Finish (Cabinet/Door) Handle Type Recessed  DIMENSIONS (SEE DIAGRAM)  Width (in.) Depth (Less Door) Depth Including Door (with Handles) Depth with open door 90° Height to Top of Refrigerator Height to Top of Door Hinge Carton Dimensions (WxDxH)  ELECTRICAL Power Cord Length Power Cord Location Voltage  3 Half Width / 2 Full Width Rall Width / 2 Full Width  | Installation Type               | Freestanding                |
| Shelf Construction  In-Door Storage  In-Door Storage  3 Half Width / 2 Full Width  Can Rack (Y/N, Capacity)  Bottle Storage (Tall or Gallon)  EXTERIOR  Cabinet Color  Black  Door Color  Black  Door Handle Color  Exterior Finish (Cabinet/Door)  Handle Type  Exterior Finish (Cabinet/Door)  Handle Type  DIMENSIONS (SEE DIAGRAM)  Width (in.)  Depth (Less Door)  Depth Including Door  (with Handles)  Depth with open door 90°  Height to Top of Refrigerator  Height to Top of Door Hinge  Carton Dimensions (WxDxH)  Weight (Net/Gross)  ELECTRICAL  Power Cord Length  Fight  Power Cord Location  Voltage  115V/60Hz                                                                                                                                                                                                                                                                                                                                                                                                                                                                                                                                                                                                                                                                                                                                                                                                                                                                                                                                                                                                                                                                                                                                                                                                                                                                                                                                                                                                                                                                                               | INTERIOR COMPARTMENT            |                             |
| In-Door Storage 3 Half Width / 2 Full Width Can Rack (Y/N, Capacity) Bottle Storage (Tall or Gallon)  EXTERIOR Cabinet Color Black Door Color Black Door Handle Color Black Reversible Door Exterior Finish (Cabinet/Door) Handle Type Recessed  DIMENSIONS (SEE DIAGRAM)  Width (in.) Depth (Less Door) Depth Including Door (with Handles) Depth with open door 90° Height to Top of Refrigerator Height to Top of Door Hinge Carton Dimensions (WxDxH)  Weight (Net/Gross) ELECTRICAL Power Cord Length Power Cord Location Voltage  3 Half Width / 2 Full Width No Ballon Black  | Shelves                         | 3                           |
| Can Rack (Y/N, Capacity)  Bottle Storage (Tall or Gallon)  EXTERIOR  Cabinet Color  Black  Door Color  Black  Reversible Door  Exterior Finish (Cabinet/Door)  Handle Type  Becessed  DIMENSIONS (SEE DIAGRAM)  Width (in.)  Depth (Less Door)  Depth Including Door (with Handles)  Depth with open door 90°  Height to Top of Refrigerator  Height to Top of Door Hinge  Carton Dimensions (WxDxH)  Weight (Net/Gross)  ELECTRICAL  Power Cord Length  Power Cord Location  Voltage  Reallon  Black  Black Black  | Shelf Construction              | Glass                       |
| Bottle Storage (Tall or Gallon)  EXTERIOR  Cabinet Color  Black  Door Color  Black  Door Handle Color  Reversible Door  Exterior Finish (Cabinet/Door)  Handle Type  Becessed  DIMENSIONS (SEE DIAGRAM)  Width (in.)  Depth (Less Door)  Depth Including Door (with Handles)  Depth with open door 90°  Height to Top of Refrigerator  Height to Top of Door Hinge  Carton Dimensions (WxDxH)  Weight (Net/Gross)  ELECTRICAL  Power Cord Length  Power Cord Location  Right  Voltage  Black   | In-Door Storage                 | 3 Half Width / 2 Full Width |
| EXTERIOR  Cabinet Color  Black  Door Color  Black  Door Handle Color  Reversible Door  Exterior Finish (Cabinet/Door)  Handle Type  Recessed  DIMENSIONS (SEE DIAGRAM)  Width (in.)  Depth (Less Door)  Depth Including Door (with Handles)  Depth with open door 90°  Height to Top of Refrigerator  Height to Top of Door Hinge  Carton Dimensions (WxDxH)  Weight (Net/Gross)  ELECTRICAL  Power Cord Length  Power Cord Location  Right  Voltage  Black  Black | Can Rack (Y/N, Capacity)        | No                          |
| Cabinet Color Door Color Black Door Handle Color Black Reversible Door Yes Exterior Finish (Cabinet/Door) Handle Type Recessed  DIMENSIONS (SEE DIAGRAM)  Width (in.) Depth (Less Door) Depth Including Door (with Handles) Depth with open door 90° Height to Top of Refrigerator Height to Top of Door Hinge Carton Dimensions (WxDxH)  ELECTRICAL Power Cord Length Power Cord Location  Black Blac | Bottle Storage (Tall or Gallon) | Gallon                      |
| Door Color  Door Handle Color  Black  Reversible Door  Exterior Finish (Cabinet/Door)  Handle Type  Recessed  DIMENSIONS (SEE DIAGRAM)  Width (in.)  Depth (Less Door)  Depth Including Door (with Handles)  Depth with open door 90°  Height to Top of Refrigerator  Height to Top of Door Hinge  Carton Dimensions (WxDxH)  Width (Net/Gross)  ELECTRICAL  Power Cord Length  Power Cord Location  Right  Voltage  Smooth  Hescale  Yes  Exterior Finish (Cabinet/Door)  Smooth  18.50°  18.50°  17.52°  17.52°  34.6°  18.11 x 19.5 x 34.05  48.5 / 55 lbs.  ELECTRICAL  Power Cord Location  Right  Voltage                                                                                                                                                                                                                                                                                                                                                                                                                                                                                                                                                                                                                                                                                                                                                                                                                                                                                                                                                                                                                                                                                                                                                                                                                                                                                                                                                                                                                                                                                                                | EXTERIOR                        |                             |
| Door Handle Color Reversible Door Yes Exterior Finish (Cabinet/Door) Handle Type Recessed  DIMENSIONS (SEE DIAGRAM)  Width (in.) Depth (Less Door) Depth Including Door (with Handles) Depth with open door 90° Height to Top of Refrigerator Height to Top of Door Hinge Carton Dimensions (WxDxH)  Weight (Net/Gross)  ELECTRICAL Power Cord Length Power Cord Location  Right Voltage  Smooth Hecessed  18.50" 18.50" 18.50" 17.52" 17.52" 18.11 x 19.5 x 34.05 48.5 / 55 lbs.  ELECTRICAL Power Cord Location Right Voltage                                                                                                                                                                                                                                                                                                                                                                                                                                                                                                                                                                                                                                                                                                                                                                                                                                                                                                                                                                                                                                                                                                                                                                                                                                                                                                                                                                                                                                                                                                                                                                                                | Cabinet Color                   | Black                       |
| Reversible Door Exterior Finish (Cabinet/Door)  Handle Type Recessed  DIMENSIONS (SEE DIAGRAM)  Width (in.)  Depth (Less Door)  Depth Including Door (with Handles)  Depth with open door 90°  Height to Top of Refrigerator  Height to Top of Door Hinge  Carton Dimensions (WxDxH)  Weight (Net/Gross)  ELECTRICAL  Power Cord Length  Power Cord Location  Voltage  Recessed  18.50°  18.50°  18.50°  18.50°  18.50°  18.50°  18.50°  18.50°  18.50°  18.50°  18.50°  18.50°  18.50°  18.50°  18.50°  18.50°  18.50°  18.50°  18.50°  18.50°  18.50°  18.50°  18.50°  18.50°  18.50°  18.50°  18.50°  18.50°  18.50°  18.50°  18.50°  18.50°  18.50°  18.50°  18.50°  18.50°  18.50°  18.50°  18.50°  18.50°  18.50°  18.50°  18.50°  18.50°  18.50°  18.50°  18.50°  18.50°  18.50°  18.50°  18.50°  18.50°  18.50°  18.50°  18.50°  18.50°  18.50°  18.50°  18.50°  18.50°  18.50°  18.50°  18.50°  18.50°  18.50°  18.50°  18.50°  18.50°  18.50°  18.50°  18.50°  18.50°  18.50°  18.50°  18.50°  18.50°  18.50°  18.50°  18.50°  18.50°  18.50°  18.50°  18.50°  18.50°  18.50°  18.50°  18.50°  18.50°  18.50°  18.50°  18.50°  18.50°  18.50°  18.50°  18.50°  18.50°  18.50°  18.50°  18.50°  18.50°  18.50°  18.50°  18.50°  18.50°  18.50°  18.50°  18.50°  18.50°  18.50°  18.50°  18.50°  18.50°  18.50°  18.50°  18.50°  18.50°  18.50°  18.50°  18.50°  18.50°  18.50°  18.50°  18.50°  18.50°  18.50°  18.50°  18.50°  18.50°  18.50°  18.50°  18.50°  18.50°  18.50°  18.50°  18.50°  18.50°  18.50°  18.50°  18.50°  18.50°  18.50°  18.50°  18.50°  18.50°  18.50°  18.50°  18.50°  18.50°  18.50°  18.50°  18.50°  18.50°  18.50°  18.50°  18.50°  18.50°  18.50°  18.50°  18.50°  18.50°  18.50°  18.50°  18.50°  18.50°  18.50°  18.50°  18.50°  18.50°  18.50°  18.50°  18.50°  18.50°  18.50°  18.50°  18.50°  18.50°  18.50°  18.50°  18.50°  18.50°  18.50°  18.50°  18.50°  18.50°  18.50°  18.50°  18.50°  18.50°  18.50°  18.50°  18.50°  18.50°  18.50°  18.50°  18.50°  18.50°  18.50°  18.50°  18.50°  18.50°  18.50°  18.50°  18.50°  18.50°  18.50°  18.50°  18.50°  18.50°  18.50°  18.50 | Door Color                      | Black                       |
| Exterior Finish (Cabinet/Door)  Handle Type  Recessed  DIMENSIONS (SEE DIAGRAM)  Width (in.)  Depth (Less Door)  Depth Including Door (with Handles)  Depth with open door 90°  Height to Top of Refrigerator  Height to Top of Door Hinge  Carton Dimensions (WxDxH)  Weight (Net/Gross)  ELECTRICAL  Power Cord Length  Power Cord Location  Right  Voltage  Recessed  18.50°  17.52°  17.52°  34.6°  34.6°  17.52°  18.11 x 19.5 x 34.05  48.5 / 55 lbs.  ELECTRICAL  Right  Power Cord Location  Right  Voltage                                                                                                                                                                                                                                                                                                                                                                                                                                                                                                                                                                                                                                                                                                                                                                                                                                                                                                                                                                                                                                                                                                                                                                                                                                                                                                                                                                                                                                                                                                                                                                                                            | Door Handle Color               | Black                       |
| Handle Type Recessed  DIMENSIONS (SEE DIAGRAM)  Width (in.) 18.50"  Depth (Less Door) 15.95"  Depth Including Door (with Handles)  Depth with open door 90° 34.6"  Height to Top of Refrigerator 32.77"  Height to Top of Door Hinge 33.28"  Carton Dimensions (WxDxH) 18.11 x 19.5 x 34.05  Weight (Net/Gross) 48.5 / 55 lbs.  ELECTRICAL  Power Cord Length 63"  Power Cord Location Right  Voltage 115V/60Hz                                                                                                                                                                                                                                                                                                                                                                                                                                                                                                                                                                                                                                                                                                                                                                                                                                                                                                                                                                                                                                                                                                                                                                                                                                                                                                                                                                                                                                                                                                                                                                                                                                                                                                                | Reversible Door                 | Yes                         |
| DIMENSIONS (SEE DIAGRAM)  Width (in.) 18.50"  Depth (Less Door) 15.95"  Depth Including Door (with Handles) 17.52"  Depth with open door 90° 34.6"  Height to Top of Refrigerator 32.77"  Height to Top of Door Hinge 33.28"  Carton Dimensions (WxDxH) 18.11 x 19.5 x 34.05  Weight (Net/Gross) 48.5 / 55 lbs.  ELECTRICAL  Power Cord Length 63"  Power Cord Location Right  Voltage 115V/60Hz                                                                                                                                                                                                                                                                                                                                                                                                                                                                                                                                                                                                                                                                                                                                                                                                                                                                                                                                                                                                                                                                                                                                                                                                                                                                                                                                                                                                                                                                                                                                                                                                                                                                                                                               | Exterior Finish (Cabinet/Door)  | Smooth                      |
| Width (in.)  Depth (Less Door)  Depth Including Door (with Handles)  Depth with open door 90°  Height to Top of Refrigerator  Height to Top of Door Hinge  Carton Dimensions (WxDxH)  Weight (Net/Gross)  ELECTRICAL  Power Cord Length  Power Cord Location  Name of Sor (Net/GoHz)  18.50°  17.52°  34.6°  32.77°  18.11 x 19.5 x 34.05  48.5 / 55 lbs.  ELECTRICAL  Power Cord Location  Right  Voltage                                                                                                                                                                                                                                                                                                                                                                                                                                                                                                                                                                                                                                                                                                                                                                                                                                                                                                                                                                                                                                                                                                                                                                                                                                                                                                                                                                                                                                                                                                                                                                                                                                                                                                                     | Handle Type                     | Recessed                    |
| Depth (Less Door)  Depth Including Door (with Handles)  Depth with open door 90°  Height to Top of Refrigerator  Height to Top of Door Hinge  Carton Dimensions (WxDxH)  Weight (Net/Gross)  ELECTRICAL  Power Cord Length  Power Cord Location  Voltage  15.95"  17.52"  17.52"  18.4.6"  18.27"  18.11 x 19.5 x 34.05  48.5 / 55 lbs.  ELECTRICAL  Power Cord Length  63"  Power Cord Location  Right  Voltage                                                                                                                                                                                                                                                                                                                                                                                                                                                                                                                                                                                                                                                                                                                                                                                                                                                                                                                                                                                                                                                                                                                                                                                                                                                                                                                                                                                                                                                                                                                                                                                                                                                                                                               | DIMENSIONS (SEE DIAGRAM)        |                             |
| Depth Including Door (with Handles)  Depth with open door 90°  34.6"  Height to Top of Refrigerator  Height to Top of Door Hinge  Carton Dimensions (WxDxH)  Weight (Net/Gross)  ELECTRICAL  Power Cord Length  Power Cord Location  Right  Voltage  17.52"  18.4.6"  18.11 x 19.5 x 34.05  48.5 / 55 lbs.  ELECTRICAL  Right                                                                                                                                                                                                                                                                                                                                                                                                                                                                                                                                                                                                                                                                                                                                                                                                                                                                                                                                                                                                                                                                                                                                                                                                                                                                                                                                                                                                                                                                                                                                                                                                                                                                                                                                                                                                  | Width (in.)                     | 18.50"                      |
| (with Handles)  Depth with open door 90°  Height to Top of Refrigerator  Height to Top of Door Hinge  Carton Dimensions (WxDxH)  Weight (Net/Gross)  ELECTRICAL  Power Cord Length  Power Cord Location  Right  Voltage  11.5V/60Hz                                                                                                                                                                                                                                                                                                                                                                                                                                                                                                                                                                                                                                                                                                                                                                                                                                                                                                                                                                                                                                                                                                                                                                                                                                                                                                                                                                                                                                                                                                                                                                                                                                                                                                                                                                                                                                                                                            | Depth (Less Door)               | 15.95"                      |
| Height to Top of Refrigerator  Height to Top of Door Hinge  Carton Dimensions (WxDxH)  Weight (Net/Gross)  ELECTRICAL  Power Cord Length  Power Cord Location  Right  Voltage  32.77"  18.11 x 19.5 x 34.05  48.5 / 55 lbs.  ELECTRICAL  Right                                                                                                                                                                                                                                                                                                                                                                                                                                                                                                                                                                                                                                                                                                                                                                                                                                                                                                                                                                                                                                                                                                                                                                                                                                                                                                                                                                                                                                                                                                                                                                                                                                                                                                                                                                                                                                                                                 |                                 | 17.52"                      |
| Height to Top of Door Hinge 33.28"  Carton Dimensions (WxDxH) 18.11 x 19.5 x 34.05  Weight (Net/Gross) 48.5 / 55 lbs.  ELECTRICAL  Power Cord Length 63"  Power Cord Location Right  Voltage 115V/60Hz                                                                                                                                                                                                                                                                                                                                                                                                                                                                                                                                                                                                                                                                                                                                                                                                                                                                                                                                                                                                                                                                                                                                                                                                                                                                                                                                                                                                                                                                                                                                                                                                                                                                                                                                                                                                                                                                                                                         | Depth with open door 90°        | 34.6"                       |
| Carton Dimensions (WxDxH)  Weight (Net/Gross)  ELECTRICAL  Power Cord Length  Power Cord Location  Right  Voltage  18.11 x 19.5 x 34.05  48.5 / 55 lbs.  ELECTRICAL  Fight  115V/60Hz                                                                                                                                                                                                                                                                                                                                                                                                                                                                                                                                                                                                                                                                                                                                                                                                                                                                                                                                                                                                                                                                                                                                                                                                                                                                                                                                                                                                                                                                                                                                                                                                                                                                                                                                                                                                                                                                                                                                          | Height to Top of Refrigerator   | 32.77"                      |
| Weight (Net/Gross) 48.5 / 55 lbs.  ELECTRICAL  Power Cord Length 63"  Power Cord Location Right  Voltage 115V/60Hz                                                                                                                                                                                                                                                                                                                                                                                                                                                                                                                                                                                                                                                                                                                                                                                                                                                                                                                                                                                                                                                                                                                                                                                                                                                                                                                                                                                                                                                                                                                                                                                                                                                                                                                                                                                                                                                                                                                                                                                                             | Height to Top of Door Hinge     | 33.28"                      |
| ELECTRICAL  Power Cord Length 63"  Power Cord Location Right  Voltage 115V/60Hz                                                                                                                                                                                                                                                                                                                                                                                                                                                                                                                                                                                                                                                                                                                                                                                                                                                                                                                                                                                                                                                                                                                                                                                                                                                                                                                                                                                                                                                                                                                                                                                                                                                                                                                                                                                                                                                                                                                                                                                                                                                | Carton Dimensions (WxDxH)       | 18.11 x 19.5 x 34.05        |
| Power Cord Length 63"  Power Cord Location Right  Voltage 115V/60Hz                                                                                                                                                                                                                                                                                                                                                                                                                                                                                                                                                                                                                                                                                                                                                                                                                                                                                                                                                                                                                                                                                                                                                                                                                                                                                                                                                                                                                                                                                                                                                                                                                                                                                                                                                                                                                                                                                                                                                                                                                                                            | Weight (Net/Gross)              | 48.5 / 55 lbs.              |
| Power Cord Location Right  Voltage 115V/60Hz                                                                                                                                                                                                                                                                                                                                                                                                                                                                                                                                                                                                                                                                                                                                                                                                                                                                                                                                                                                                                                                                                                                                                                                                                                                                                                                                                                                                                                                                                                                                                                                                                                                                                                                                                                                                                                                                                                                                                                                                                                                                                   | ELECTRICAL                      |                             |
| Voltage 115V/60Hz                                                                                                                                                                                                                                                                                                                                                                                                                                                                                                                                                                                                                                                                                                                                                                                                                                                                                                                                                                                                                                                                                                                                                                                                                                                                                                                                                                                                                                                                                                                                                                                                                                                                                                                                                                                                                                                                                                                                                                                                                                                                                                              | Power Cord Length               | 63"                         |
|                                                                                                                                                                                                                                                                                                                                                                                                                                                                                                                                                                                                                                                                                                                                                                                                                                                                                                                                                                                                                                                                                                                                                                                                                                                                                                                                                                                                                                                                                                                                                                                                                                                                                                                                                                                                                                                                                                                                                                                                                                                                                                                                | Power Cord Location             | Right                       |
| Energy consumption 288 kWh/Year                                                                                                                                                                                                                                                                                                                                                                                                                                                                                                                                                                                                                                                                                                                                                                                                                                                                                                                                                                                                                                                                                                                                                                                                                                                                                                                                                                                                                                                                                                                                                                                                                                                                                                                                                                                                                                                                                                                                                                                                                                                                                                | Voltage                         | 115V/60Hz                   |
|                                                                                                                                                                                                                                                                                                                                                                                                                                                                                                                                                                                                                                                                                                                                                                                                                                                                                                                                                                                                                                                                                                                                                                                                                                                                                                                                                                                                                                                                                                                                                                                                                                                                                                                                                                                                                                                                                                                                                                                                                                                                                                                                | Energy consumption              | 288 kWh/Year                |